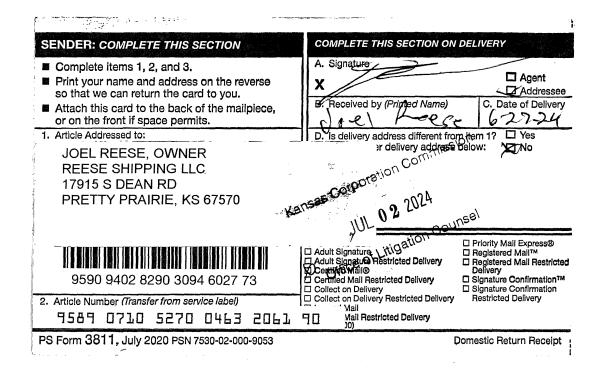

## **PROOF OF SERVICE**

The undersigned, Ahsan A. Latif, Litigation Counsel, hereby makes record that pursuant

to the attached Domestic Return Receipt, that Joel Reese of Reese Shipping LLC of Pretty

Prairie, Kansas, received valid service of the Penalty Order on 6-27-24, issued by the

Commission on 6-25-24.

Dated this 10th day of July, 2024.

Respectfully submitted,

Is Ahsan A. Latif

Ahsan A. Latif, S.Ct. #24709 Litigation Counsel Kansas Corporation Commission 1500 SW Arrowhead Road Topeka, Kansas 66604 (785) 271-3118 (Telephone) (785) 271-3167 (Facsimile) <u>a.latif@kcc.ks.gov</u> (Email)