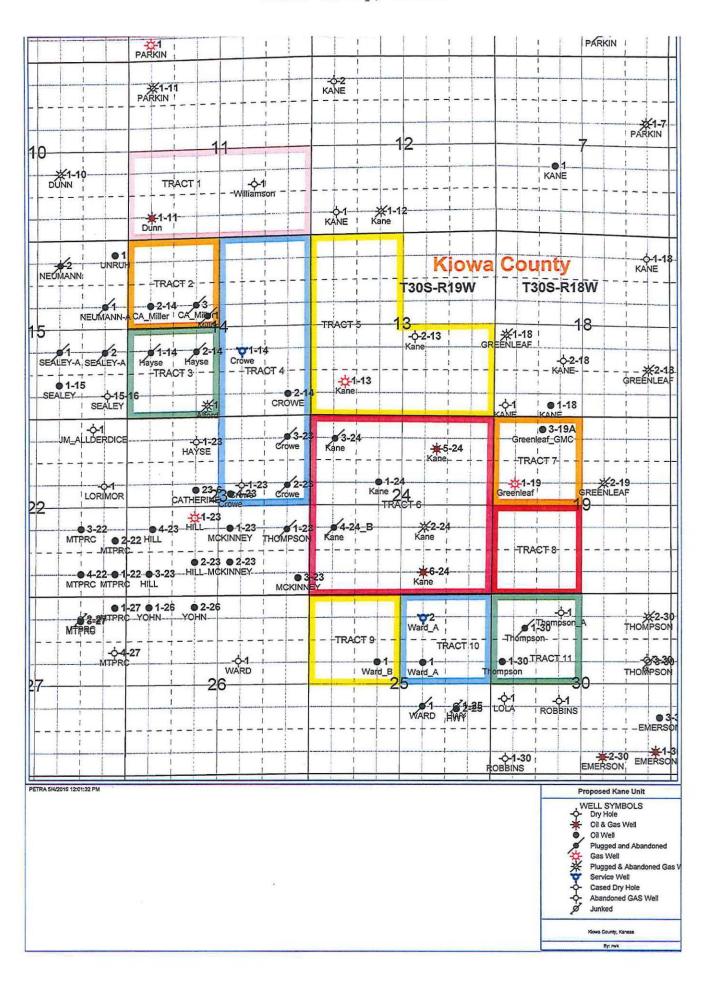

- 1. Applicant is a limited liability company duly organized and authorized to conduct business in the State of Kansas, maintaining its principal business office in the State of Kansas at 2020 N. Bramblewood, Wichita, Kansas 67206. Applicant is authorized to operate oil and gas leases in this State by Operator's License No. 34318 issued by the Commission.
- 2. Applicant is the operator of wells producing oil, gas, gaseous substances, sulphur contained in gas, condensate, distillate, and all associated and constituent liquid or liquefiable hydrocarbons ("unitized substances") from subsurface formations in a portion of the Alford Field, Kiowa County, Kansas. Applicant proposes to unitize certain oil and gas leasehold interests in the West Half (W/2) of Section 19 and the Northwest Quarter (NW/4) of Section 30, in Township 30 South, Range 18 West, the South Half (S/2) of Section 11, the Northwest Quarter (NW/4) and the South Half (S/2) of Section 13, All of Section 14, the Northeast Quarter (NE/4) of Section 23, All of Section 24, and the North Half (N/2) of Section 25, in Township 30 South, Range 19 West, Kiowa County, Kansas (the "unit area") pursuant to K.S.A. 55-1301, et seq., and to operate the same as a

unit, to be known as the Kane Unit, to enhance the ultimate recovery of unitized substances therefrom in accordance with the further terms and provisions of this Application.

- 3. The land and pool or part thereof to be operated as a unit is described as the stratigraphic equivalent of the Marmaton through the base of the Mississippian formation, of Paleozoic age, as the same is encountered between 4,895 feet to 5,175 feet, inclusive, below the surface (KB) in the Kane 6-24 well located in the Southwest Quarter of the Southeast Quarter (SW/4 SE/4) of Section 24, Township 30 South, Range 19 West, Kiowa County, Kansas (the "unitized formation"), insofar as said formation underlies the lands and leases to be unitized.
- 4. The operations to be conducted shall consist of secondary recovery by the injection of water, gas, or other fluids or substances, or combinations thereof, deemed necessary or desirable to increase the ultimate recovery of unitized substances from the unitized lands and formations. The unit working interest owners, as defined by K.S.A. 55-1302, may discontinue or change, in whole or in part, any method of operation which, in their opinion, is no longer in accord with good engineering or production practices, and other methods of operation may be conducted or changes made by the unit working interest owners from time to time if determined by them to be feasible, necessary, or desirable to increase the ultimate recovery of unitized substances.
- 5. A copy of the proposed Unit Agreement and Plan of Unitization for the Kane Unit, which the Applicant considers fair, reasonable and equitable, is appended hereto as Exhibit A and incorporated herein by reference.
- 6. A copy of the proposed Unit Operating Agreement (Operating Plan) for the Kane Unit covering the manner in which the unit will be supervised and managed, and costs allocated and paid, is appended hereto as Exhibit B and incorporated herein by reference.

# ARTICLE 1 DEFINITIONS

As used in this Agreement:

- 1.1 <u>Unit Area</u> is the land described by those Tracts in Exhibit "A" and further depicted in Exhibit "B" as to which this Agreement becomes effective, or to which it may be extended as herein provided.
- 1.2 <u>Unitized Formation</u> is the subsurface portion of the Unit area described as the stratigraphic equivalent of the Marmaton through the base of the Mississippian formation, of Paleozoic age, as same is encountered between 4,895 feet to 5,175 feet, inclusive, below the surface (KB) in the Kane #6-24 well located in the Southwest Quarter of the Southeast Quarter (SW/4 SE/4) of Section 24, Township 30 South, Range 19 West, Kiowa County, Kansas.
- 1.3 <u>Unitized Substances</u> are all oil, gas, gaseous substances, sulphur contained in gas, condensate, distillate, and all associated and constituent liquid or liquefiable hydrocarbons other than Outside Substances within or produced from the Unitized Formation.
- 1.4 Working Interest is an interest in Unitized Substances by virtue of a lease, operating agreement, fee title, or otherwise, including a carried interest, the owner of which interest is obligated to pay, either in cash, out of production or otherwise, a portion of the Unit Expense; however, Oil and Gas Rights that are free of lease or other instrument creating a Working Interest shall be regarded as a Working Interest to the extent of seven-eighths (7/8ths) thereof and a Royalty Interest created out of a Working Interest subsequent to the execution of this Agreement by the owner of such Working Interest shall continue to be subject to such Working Interest burdens and obligations that are stated in this Agreement and the Unit Operating Agreement.
- 1.5 **Royalty Interest** is a right to or interest in any portion of the Unitized Substances or proceeds thereof other than a Working Interest.
  - 1.6 Royalty Owner is a Person who owns a Royalty Interest.
- 1.7 **Working Interest Owner** is a Person owning a Working Interest.
- 1.8 <u>Tract</u> is the land described as such and given a Tract number in Exhibit "A".

### ARTICLE 2 EXHIBITS

- 2.1 **Exhibits**. The following exhibits, which are attached hereto, are incorporated herein by reference:
  - 2.1.1 <u>Exhibit "A"</u> is a schedule that describes each Tract in the Unit Area and shows its Tract Participation. The four parts of Exhibit "A" are as follows:
    - Part 1 Description of Tracts and Leases
    - Part 2 Ownership of Tracts
    - Part 3 Tract Participation (Phase I and Phase II)
    - Part 4 Unit Interests (Phase I and Phase II)

- 2.1.2 **Exhibit "B", Part 1** is a map that shows the boundary lines of the Unit Area and the Tracts therein.
- 2.1.3 <u>Exhibit "B", Part 2</u> is a schedule showing the well renumbering for the wells in the Unit Area.
- 2.2 <u>Reference to Exhibits.</u> When reference is made to an Exhibit, it is to the Exhibit as originally attached or, if revised, to the last revision.
- 2.3 **Exhibits Considered Correct.** Exhibits "A" and "B" shall be considered to be correct until revised as herein provided.
- Correction of Errors. The shapes and descriptions of the respective Tracts have been established by using the best information available. If it subsequently appears that any Tract, because of diverse royalty or working interest ownership on the Effective Date, should have been divided into more than one Tract, or that any mechanical miscalculation or clerical error has been made, Unit Operator, with the approval of the Working Interest Owners, shall correct the mistake by revising the Exhibits to conform to the facts. The revision shall not include any re-evaluation of engineering or geological interpretations used in determining Tract Participation. Each such revision of any exhibit made prior to thirty (30) days after the Effective Date shall be effective as of the Effective Date. Each such revision thereafter made shall be effective as of 7:00 A.M. Central Standard Time, on the first day of the calendar month next following the filing of record of the revised Exhibit or on such other date as may be determined by the Working Interest Owners and set forth in the revised Exhibit.
- 2.5 <u>Filing Revised Exhibits</u>. If an Exhibit is revised, Unit Operator shall execute an appropriate instrument with the revised Exhibit attached and file the same for record in the county or counties in which the Certificate of Establishment of Unit Area is filed.