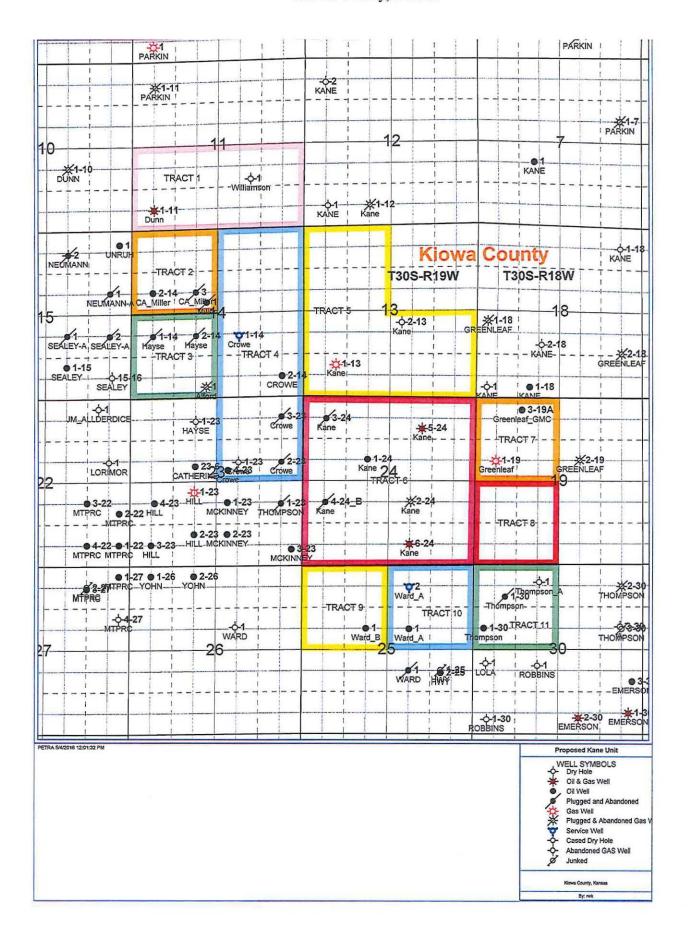

- 1. Applicant is a limited liability company duly organized and authorized to conduct business in the State of Kansas, maintaining its principal business office in the State of Kansas at 2020 N. Bramblewood, Wichita, Kansas 67206. Applicant is authorized to operate oil and gas leases in this State by Operator's License No. 34318 issued by the Commission.
- 2. Applicant is the operator of wells producing oil, gas, gaseous substances, sulphur contained in gas, condensate, distillate, and all associated and constituent liquid or liquefiable hydrocarbons ("unitized substances") from subsurface formations in a portion of the Alford Field, Kiowa County, Kansas. Applicant proposes to unitize certain oil and gas leasehold interests in the West Half (W/2) of Section 19 and the Northwest Quarter (NW/4) of Section 30, in Township 30 South, Range 18 West, the South Half (S/2) of Section 11, the Northwest Quarter (NW/4) and the South Half (S/2) of Section 13, All of Section 14, the Northeast Quarter (NE/4) of Section 23, All of Section 24, and the North Half (N/2) of Section 25, in Township 30 South, Range 19 West, Kiowa County, Kansas (the "unit area") pursuant to K.S.A. 55-1301, et seq., and to operate the same as a

unit, to be known as the Kane Unit, to enhance the ultimate recovery of unitized substances therefrom in accordance with the further terms and provisions of this Application.

- 3. The land and pool or part thereof to be operated as a unit is described as the stratigraphic equivalent of the Marmaton through the base of the Mississippian formation, of Paleozoic age, as the same is encountered between 4,895 feet to 5,175 feet, inclusive, below the surface (KB) in the Kane 6-24 well located in the Southwest Quarter of the Southeast Quarter (SW/4 SE/4) of Section 24, Township 30 South, Range 19 West, Kiowa County, Kansas (the "unitized formation"), insofar as said formation underlies the lands and leases to be unitized.
- 4. The operations to be conducted shall consist of secondary recovery by the injection of water, gas, or other fluids or substances, or combinations thereof, deemed necessary or desirable to increase the ultimate recovery of unitized substances from the unitized lands and formations. The unit working interest owners, as defined by K.S.A. 55-1302, may discontinue or change, in whole or in part, any method of operation which, in their opinion, is no longer in accord with good engineering or production practices, and other methods of operation may be conducted or changes made by the unit working interest owners from time to time if determined by them to be feasible, necessary, or desirable to increase the ultimate recovery of unitized substances.
- 5. A copy of the proposed Unit Agreement and Plan of Unitization for the Kane Unit, which the Applicant considers fair, reasonable and equitable, is appended hereto as Exhibit A and incorporated herein by reference.
- 6. A copy of the proposed Unit Operating Agreement (Operating Plan) for the Kane Unit covering the manner in which the unit will be supervised and managed, and costs allocated and paid, is appended hereto as Exhibit B and incorporated herein by reference.

# ARTICLE 1 DEFINITIONS

As used in this Agreement:

- 1.1 <u>Unit Area</u> is the land described by those Tracts in Exhibit "A" and further depicted in Exhibit "B" as to which this Agreement becomes effective, or to which it may be extended as herein provided.
- 1.2 <u>Unitized Formation</u> is the subsurface portion of the Unit area described as the stratigraphic equivalent of the Marmaton through the base of the Mississippian formation, of Paleozoic age, as same is encountered between 4,895 feet to 5,175 feet, inclusive, below the surface (KB) in the Kane #6-24 well located in the Southwest Quarter of the Southeast Quarter (SW/4 SE/4) of Section 24, Township 30 South, Range 19 West, Kiowa County, Kansas.
- 1.3 <u>Unitized Substances</u> are all oil, gas, gaseous substances, sulphur contained in gas, condensate, distillate, and all associated and constituent liquid or liquefiable hydrocarbons other than Outside Substances within or produced from the Unitized Formation.
- 1.4 Working Interest is an interest in Unitized Substances by virtue of a lease, operating agreement, fee title, or otherwise, including a carried interest, the owner of which interest is obligated to pay, either in cash, out of production or otherwise, a portion of the Unit Expense; however, Oil and Gas Rights that are free of lease or other instrument creating a Working Interest shall be regarded as a Working Interest to the extent of seven-eighths (7/8ths) thereof and a Royalty Interest created out of a Working Interest subsequent to the execution of this Agreement by the owner of such Working Interest shall continue to be subject to such Working Interest burdens and obligations that are stated in this Agreement and the Unit Operating Agreement.
- 1.5 **Royalty Interest** is a right to or interest in any portion of the Unitized Substances or proceeds thereof other than a Working Interest.
  - 1.6 Royalty Owner is a Person who owns a Royalty Interest.
- 1.7 **Working Interest Owner** is a Person owning a Working Interest.
- 1.8 <u>Tract</u> is the land described as such and given a Tract number in Exhibit "A".

### ARTICLE 2 EXHIBITS

- 2.1 **Exhibits**. The following exhibits, which are attached hereto, are incorporated herein by reference:
  - 2.1.1 <u>Exhibit "A"</u> is a schedule that describes each Tract in the Unit Area and shows its Tract Participation. The four parts of Exhibit "A" are as follows:
    - Part 1 Description of Tracts and Leases
    - Part 2 Ownership of Tracts
    - Part 3 Tract Participation (Phase I and Phase II)
    - Part 4 Unit Interests (Phase I and Phase II)

- 2.1.2 **Exhibit "B", Part 1** is a map that shows the boundary lines of the Unit Area and the Tracts therein.
- 2.1.3 <u>Exhibit "B", Part 2</u> is a schedule showing the well renumbering for the wells in the Unit Area.
- 2.2 <u>Reference to Exhibits.</u> When reference is made to an Exhibit, it is to the Exhibit as originally attached or, if revised, to the last revision.
- 2.3 **Exhibits Considered Correct.** Exhibits "A" and "B" shall be considered to be correct until revised as herein provided.
- Correction of Errors. The shapes and descriptions of the respective Tracts have been established by using the best information available. If it subsequently appears that any Tract, because of diverse royalty or working interest ownership on the Effective Date, should have been divided into more than one Tract, or that any mechanical miscalculation or clerical error has been made, Unit Operator, with the approval of the Working Interest Owners, shall correct the mistake by revising the Exhibits to conform to the facts. The revision shall not include any re-evaluation of engineering or geological interpretations used in determining Tract Participation. Each such revision of any exhibit made prior to thirty (30) days after the Effective Date shall be effective as of the Effective Date. Each such revision thereafter made shall be effective as of 7:00 A.M. Central Standard Time, on the first day of the calendar month next following the filing of record of the revised Exhibit or on such other date as may be determined by the Working Interest Owners and set forth in the revised Exhibit.
- 2.5 <u>Filing Revised Exhibits</u>. If an Exhibit is revised, Unit Operator shall execute an appropriate instrument with the revised Exhibit attached and file the same for record in the county or counties in which the Certificate of Establishment of Unit Area is filed.