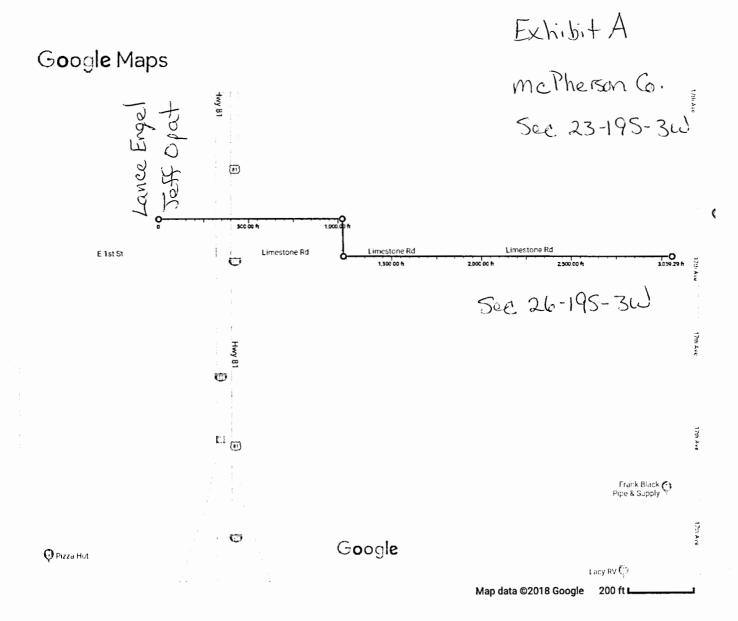

- A. Our customer base receives their gas off of an incidental gas gathering system.
  - 1. Said applicant desires and herein seeks the approval of the Commission to discontinue service to 2 residential customers in McPherson Co, Ks. near the City of McPherson and to abandon approximately .23 mi of 3 & 4" Steel that was put in sometime in the 1960's but in the 1980's a new steel line was inserted thru the casing under the interstate in section 23, Twp 19S, Range 3W. The cost to replace this line is a very costly endeavor with an estimate of over \$35,000 which includes boring under I-135 interstate. One of the customers is Jeff Opat at 1644 Limestone, Rd., McPherson, Ks 67460 and he already converted to electric since he was in the process of replacing his furnace anyway. The second customer is Lance Engel at 1640 Limestone Rd, McPherson, Ks. 67460 and has converted to propane.

In section 26, Twp 19S, Range 3W approximately .39 mi of 4" steel that was put in the 1980's that serves these 2 residential customers and we have fixed several leaks on this line.

- American Energies Gas Service LLC has made personal contact with both customers informing them of the proposed abandonment and their options to connect to an alternative fuel source. Both were sent by certified mail, letters with an election form with 3 options to pick from. Jeff Opat and Lance Engel have signed the election form and selected to receive the money and have been paid.
- 3. That attached hereto and marked "Exhibit A" is a detailed map showing the above-described territory on Limestone Road.
- American Energies Gas Service LLC will cease natural gas service to both customers upon approval of this Application and the customer's conversion to an alternative source for their residences.