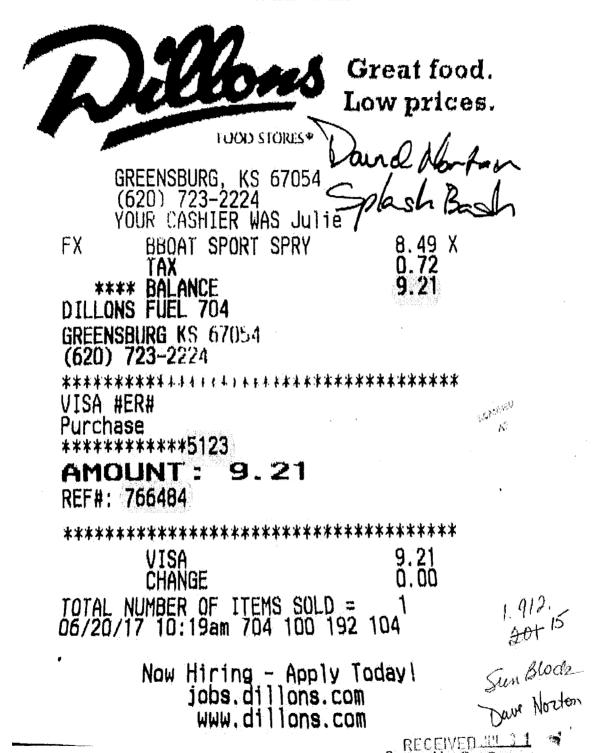

| 1  | Q. | Can you please provide an example of a donation that was not made to a charitable,                 |
|----|----|----------------------------------------------------------------------------------------------------|
| 2  |    | civic, or social organization?                                                                     |
| 3  | Α. | Yes. In June 2017, Southern Pioneer incurred \$873.37 in expenses associated with an               |
| 4  |    | event called the Splash Bash. This event was described during the June 29, 2018, technical         |
| 5  |    | conference as a customer appreciation or community event. Southern Pioneer has reduced             |
| 6  |    | this expense by 50%, thereby including \$435.65 in its DSC-FBR calculation.                        |
| 7  |    |                                                                                                    |
| 8  | Q. | Please describe the expenses associated with the Splash Bash.                                      |
| 9  | A. | According to Exhibit 9 of the application, Southern Pioneer included the cost of water             |
| 10 |    | toys, meals, cash for quarters, sunscreen, snacks and other concession stand purchases in          |
| 11 |    | the DSC-FBR application. In its response to CURB DR-23, Southern Pioneer provided                  |
| 12 |    | receipts for two of the expenses associated with the Splash Bash. <sup>21</sup> These two receipts |
| 13 |    | identify that an employee purchased from a Dillon's food store two sandwiches and a bottle         |
| 14 |    | of sunscreen. These purchases were clearly not made to benefit a charitable, civic, or social      |
| 15 |    | organization, but rather were made by an employee for the direct benefit of an employee.           |
| 16 |    | The expenses for the Splash Bash are detailed in Table 2 below.                                    |
| 17 |    | I did not request copies of all receipts associated with the Splash Bash. However, it              |
| 18 |    | is my opinion that the two receipts I received in response to CURB DR-23 are                       |

is my opinion that the two receipts I received in response to CURB DR-23 are representative of the expenses of the entire event. Exhibit 9 reports that Southern Pioneer used its credit card at local shopping outlets to purchase fourteen of the eighteen items associated with the Splash Bash. These credit card transactions include several small purchases described as meals, sunscreen, refreshments, and snacks.

<sup>&</sup>lt;sup>21</sup> See Southern Pioneer response to CURB DR-23, invoice 766484 and 557301.

|      | e 2: Southern Pioneer Electr<br>sh Bashes | ic Company C | ost | s Associa | ited with | 20 | 17     |
|------|-------------------------------------------|--------------|-----|-----------|-----------|----|--------|
| _    |                                           | Transaction  |     | 04        |           |    | Costs  |
| Item | Reference                                 | Type         | 1.  | Cost      | %         |    | Rates  |
| 1    | Splash Bash Admission/Concession          | Direct       | \$  | 193.63    | 50%       | \$ | 96.81  |
| 2    | Water Toys for Splash Bash                | Credit Card  | \$  | 78.14     | 50%       | \$ | 39.07  |
| 3    | Water Toys for Splash Bash                | Credit Card  | \$  | 52.09     | 50%       | \$ | 26.04  |
| 4    | Supplies for Splash Bash                  | Credit Card  | \$  | 145.20    | 50%       | \$ | 72.60  |
| 5    | Supplies for Splash Bash                  | Credit Card  | \$  | 180.32    | 50%       | \$ | 90.16  |
| 6    | 8-Spring Snaps-Splash Bash Banner         | Direct       | \$  | 12.11     | 50%       | \$ | 6.05   |
| 7    | Pool Party Advertising                    | Credit Card  | \$  | 212.00    | 100%      | \$ |        |
| 8    | Cash-quarters for Splash Bash             | Direct       | \$  | 40.00     | 50%       | \$ | 20.00  |
| 9    | Cash-quarters for Splash Bash             | Credit Card  | \$  | 40.00     | 50%       | \$ | 20.00  |
| 10   | Concession Stand                          | Direct       | \$  | 140.00    | 50%       | \$ | 70.00  |
| 11   | Pool admissions Splash Bash               | Credit Card  | \$  | 77.00     | 50%       | \$ | 38.50  |
| 12   | Meals / 2 for Splash Bash                 | Credit Card  | \$  | 7.73      | 50%       | \$ | 3.86   |
| 13   | Snack / 2 for Splash Bash                 | Credit Card  | \$  | 3.45      | 50%       | \$ | 1.72   |
| 14   | Meals / 2 for Splash Bash                 | Credit Card  | \$  | 28.96     | 50%       | \$ | 14.48  |
| 15   | Snack / 2 for Splash Bash                 | Credit Card  | \$  | 2.71      | 50%       | \$ | 1.35   |
| 16   | Splash Bash meal                          | Credit Card  | \$  | 42.71     | 50%       | \$ | 21.35  |
| 17   | Splash Bash meal                          | Credit Card  | \$  | 6.80      | 50%       | \$ | 3.40   |
| 18   | Splash Bash - refreshments                | Credit Card  | \$  | 3.63      | 50%       | \$ | 1.81   |
| 19   | Splash Bash Ad                            | Direct       | \$  | 3.50      | 100%      | \$ |        |
| 20   | Splash Bash Ad                            | Direct       | \$  | 59.50     | 100%      | \$ |        |
| 21   | Sunscreen Spray - Splash Bash             | Credit Card  | \$  | 9.21      | 50%       | \$ | 4.60   |
| 22   | Snack-Splash Bash                         | Credit Card  | \$  | 3.32      | 50%       | \$ | 1.66   |
| 23   | Total                                     |              | \$  | 1,342.01  |           | \$ | 533.46 |