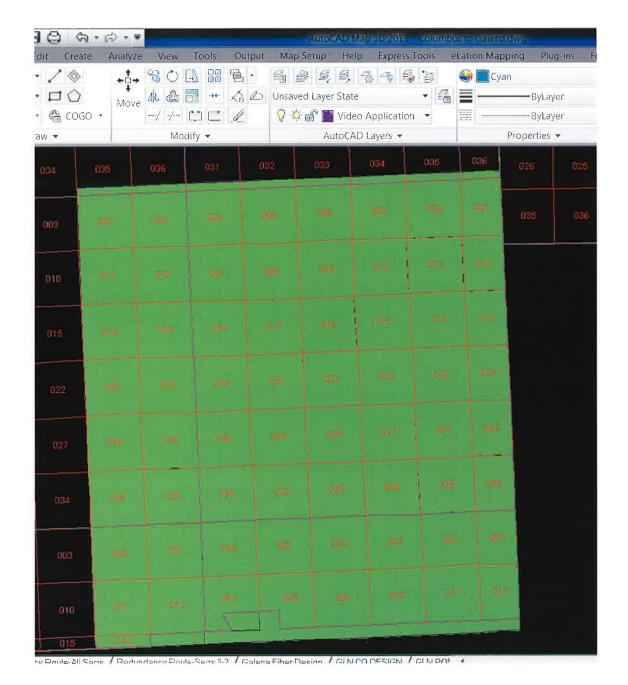

## **VIDEO APPLICATION BOUNDARY DESCRIPTION**

10-29-2014

## Legal Description:

The South 800' of Sections 31, 32, 33, 34, 35, & 36 all in Township 33 South, Range 25 East.

The South 800' of Sections 35 & 36 all in Township 33 South, Range 24 East.

Sections 1, 2, 11, 12, 13, 14, 23, 24, 25, 26, 35 & 36 all in Township 34 South, Range 24 East.

All of Township 34 South, Range 25 East.

All of Township 35 South, Range 25 East.

Sections 1, 2, 11, 12, 13 & 14 all in Township 35 South, Range 24 East.

All in Cherokee County State of Kansas