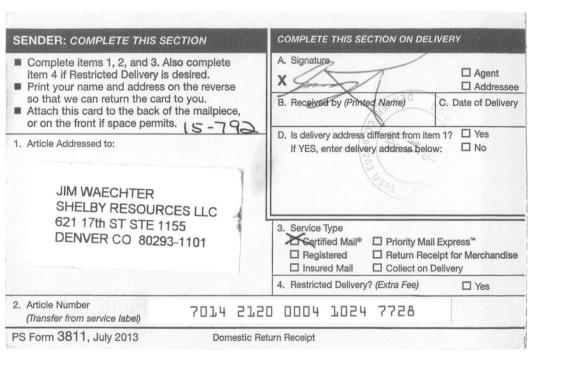

## PROOF OF SERVICE

The undersigned attorney hereby records that, pursuant to the attached Domestic Return

Receipt, the operator has received valid service of the Order in this docket.

Dated this 24<sup>th</sup> day of July, 2015.