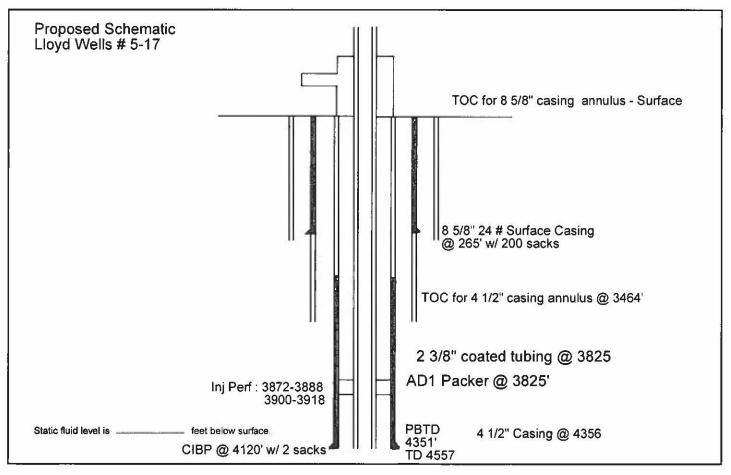

## **APPLICATION FOR INJECTION WELL**

| Disposal 🗸                                                                                                                                                                                                                                                                                                                                                                                                                                                                                                                                                                                                                                                                                                                                                                                                                                                                                                                                                                                                                                                                                                                                                                                                                                                                                                                                                                                                                                                                                                                                                                                                                                                                                                                                                                                                                                                                                                                                                                                                                                                                                                                    |                   |                                                     | Permit Number:                  |                      |                                         |            |
|-------------------------------------------------------------------------------------------------------------------------------------------------------------------------------------------------------------------------------------------------------------------------------------------------------------------------------------------------------------------------------------------------------------------------------------------------------------------------------------------------------------------------------------------------------------------------------------------------------------------------------------------------------------------------------------------------------------------------------------------------------------------------------------------------------------------------------------------------------------------------------------------------------------------------------------------------------------------------------------------------------------------------------------------------------------------------------------------------------------------------------------------------------------------------------------------------------------------------------------------------------------------------------------------------------------------------------------------------------------------------------------------------------------------------------------------------------------------------------------------------------------------------------------------------------------------------------------------------------------------------------------------------------------------------------------------------------------------------------------------------------------------------------------------------------------------------------------------------------------------------------------------------------------------------------------------------------------------------------------------------------------------------------------------------------------------------------------------------------------------------------|-------------------|-----------------------------------------------------|---------------------------------|----------------------|-----------------------------------------|------------|
| Enhanced Recovery Repressuring                                                                                                                                                                                                                                                                                                                                                                                                                                                                                                                                                                                                                                                                                                                                                                                                                                                                                                                                                                                                                                                                                                                                                                                                                                                                                                                                                                                                                                                                                                                                                                                                                                                                                                                                                                                                                                                                                                                                                                                                                                                                                                |                   |                                                     | API Number: 15-095-21909        |                      |                                         |            |
| Waterflood                                                                                                                                                                                                                                                                                                                                                                                                                                                                                                                                                                                                                                                                                                                                                                                                                                                                                                                                                                                                                                                                                                                                                                                                                                                                                                                                                                                                                                                                                                                                                                                                                                                                                                                                                                                                                                                                                                                                                                                                                                                                                                                    |                   |                                                     | Well Location                   |                      |                                         |            |
| Tertiary                                                                                                                                                                                                                                                                                                                                                                                                                                                                                                                                                                                                                                                                                                                                                                                                                                                                                                                                                                                                                                                                                                                                                                                                                                                                                                                                                                                                                                                                                                                                                                                                                                                                                                                                                                                                                                                                                                                                                                                                                                                                                                                      |                   |                                                     | S/2 .S/2 .S/2 Sec. 1            | 7 <sub>Twp.</sub> 30 | s. R. 8                                 | <b>√</b> w |
| 08/06/20                                                                                                                                                                                                                                                                                                                                                                                                                                                                                                                                                                                                                                                                                                                                                                                                                                                                                                                                                                                                                                                                                                                                                                                                                                                                                                                                                                                                                                                                                                                                                                                                                                                                                                                                                                                                                                                                                                                                                                                                                                                                                                                      |                   |                                                     | 1 200                           | A N                  | N / ☑S Line o                           |            |
| Date                                                                                                                                                                                                                                                                                                                                                                                                                                                                                                                                                                                                                                                                                                                                                                                                                                                                                                                                                                                                                                                                                                                                                                                                                                                                                                                                                                                                                                                                                                                                                                                                                                                                                                                                                                                                                                                                                                                                                                                                                                                                                                                          |                   |                                                     | 2640                            | feet from [          | E / ✓W Line o                           | f Section  |
| Operator License Number: 34357                                                                                                                                                                                                                                                                                                                                                                                                                                                                                                                                                                                                                                                                                                                                                                                                                                                                                                                                                                                                                                                                                                                                                                                                                                                                                                                                                                                                                                                                                                                                                                                                                                                                                                                                                                                                                                                                                                                                                                                                                                                                                                |                   |                                                     | GPS Location: Lat: 37.42832     | .17 Long             | -98.2173388                             |            |
| Operator Atlas Operating LLC                                                                                                                                                                                                                                                                                                                                                                                                                                                                                                                                                                                                                                                                                                                                                                                                                                                                                                                                                                                                                                                                                                                                                                                                                                                                                                                                                                                                                                                                                                                                                                                                                                                                                                                                                                                                                                                                                                                                                                                                                                                                                                  |                   |                                                     | Datum: NAD27 NAD83              |                      | (0.9 -000 0000)                         |            |
| Address: 1900 St James Pl Suite #                                                                                                                                                                                                                                                                                                                                                                                                                                                                                                                                                                                                                                                                                                                                                                                                                                                                                                                                                                                                                                                                                                                                                                                                                                                                                                                                                                                                                                                                                                                                                                                                                                                                                                                                                                                                                                                                                                                                                                                                                                                                                             | 800               |                                                     | Lease Description: T30S R8W     |                      | S2 S2                                   |            |
| Houston, Texas, 77056                                                                                                                                                                                                                                                                                                                                                                                                                                                                                                                                                                                                                                                                                                                                                                                                                                                                                                                                                                                                                                                                                                                                                                                                                                                                                                                                                                                                                                                                                                                                                                                                                                                                                                                                                                                                                                                                                                                                                                                                                                                                                                         | 20                |                                                     |                                 | V, Sec. 20 N/        |                                         |            |
|                                                                                                                                                                                                                                                                                                                                                                                                                                                                                                                                                                                                                                                                                                                                                                                                                                                                                                                                                                                                                                                                                                                                                                                                                                                                                                                                                                                                                                                                                                                                                                                                                                                                                                                                                                                                                                                                                                                                                                                                                                                                                                                               |                   |                                                     | Lease Name LLOYD M. WI          | ELLS Well N          | umber: 5-17                             |            |
|                                                                                                                                                                                                                                                                                                                                                                                                                                                                                                                                                                                                                                                                                                                                                                                                                                                                                                                                                                                                                                                                                                                                                                                                                                                                                                                                                                                                                                                                                                                                                                                                                                                                                                                                                                                                                                                                                                                                                                                                                                                                                                                               |                   |                                                     | Field Name: Spivey-Grabs-I      |                      |                                         |            |
|                                                                                                                                                                                                                                                                                                                                                                                                                                                                                                                                                                                                                                                                                                                                                                                                                                                                                                                                                                                                                                                                                                                                                                                                                                                                                                                                                                                                                                                                                                                                                                                                                                                                                                                                                                                                                                                                                                                                                                                                                                                                                                                               | 100               |                                                     | County: Kingman                 |                      |                                         |            |
| Contact Person: Zafar Ullah                                                                                                                                                                                                                                                                                                                                                                                                                                                                                                                                                                                                                                                                                                                                                                                                                                                                                                                                                                                                                                                                                                                                                                                                                                                                                                                                                                                                                                                                                                                                                                                                                                                                                                                                                                                                                                                                                                                                                                                                                                                                                                   |                   |                                                     | Deepest Usable Water            | **                   |                                         |            |
| Phone 281-893-9400                                                                                                                                                                                                                                                                                                                                                                                                                                                                                                                                                                                                                                                                                                                                                                                                                                                                                                                                                                                                                                                                                                                                                                                                                                                                                                                                                                                                                                                                                                                                                                                                                                                                                                                                                                                                                                                                                                                                                                                                                                                                                                            |                   |                                                     | Formation                       |                      | -00-00-00-00-00-00-00-00-00-00-00-00-00 |            |
| Email _production@atlasoperatin                                                                                                                                                                                                                                                                                                                                                                                                                                                                                                                                                                                                                                                                                                                                                                                                                                                                                                                                                                                                                                                                                                                                                                                                                                                                                                                                                                                                                                                                                                                                                                                                                                                                                                                                                                                                                                                                                                                                                                                                                                                                                               | g.com             |                                                     | Depth to Bottom of Formation: 1 | 80                   |                                         |            |
|                                                                                                                                                                                                                                                                                                                                                                                                                                                                                                                                                                                                                                                                                                                                                                                                                                                                                                                                                                                                                                                                                                                                                                                                                                                                                                                                                                                                                                                                                                                                                                                                                                                                                                                                                                                                                                                                                                                                                                                                                                                                                                                               | <u> </u>          |                                                     |                                 |                      |                                         |            |
| Check One: ✓ Old Well Being Conv.  Surface Elevation: 1529 feet  Datum of top of injection formation: 3862                                                                                                                                                                                                                                                                                                                                                                                                                                                                                                                                                                                                                                                                                                                                                                                                                                                                                                                                                                                                                                                                                                                                                                                                                                                                                                                                                                                                                                                                                                                                                                                                                                                                                                                                                                                                                                                                                                                                                                                                                    | Well Total Depth: | Newly Drilled Well  1557 feet  feet (reference mean |                                 | eet                  |                                         |            |
| Injection Formation Description:                                                                                                                                                                                                                                                                                                                                                                                                                                                                                                                                                                                                                                                                                                                                                                                                                                                                                                                                                                                                                                                                                                                                                                                                                                                                                                                                                                                                                                                                                                                                                                                                                                                                                                                                                                                                                                                                                                                                                                                                                                                                                              |                   |                                                     |                                 |                      |                                         |            |
| Name<br>Swope                                                                                                                                                                                                                                                                                                                                                                                                                                                                                                                                                                                                                                                                                                                                                                                                                                                                                                                                                                                                                                                                                                                                                                                                                                                                                                                                                                                                                                                                                                                                                                                                                                                                                                                                                                                                                                                                                                                                                                                                                                                                                                                 | 3862              | top / bottom<br>, 3894                              | perf / open hole<br>Perfs       | . 3872               | depth<br>3888                           |            |
| Hertha                                                                                                                                                                                                                                                                                                                                                                                                                                                                                                                                                                                                                                                                                                                                                                                                                                                                                                                                                                                                                                                                                                                                                                                                                                                                                                                                                                                                                                                                                                                                                                                                                                                                                                                                                                                                                                                                                                                                                                                                                                                                                                                        | 3900              | 3925                                                | Perfs                           | 3900                 | to                                      | feet       |
| ***                                                                                                                                                                                                                                                                                                                                                                                                                                                                                                                                                                                                                                                                                                                                                                                                                                                                                                                                                                                                                                                                                                                                                                                                                                                                                                                                                                                                                                                                                                                                                                                                                                                                                                                                                                                                                                                                                                                                                                                                                                                                                                                           | _                 |                                                     |                                 | at                   | to                                      | feet       |
| List of Wells/Facilities Supplying Pro<br>(attach additional sheets if necessary)                                                                                                                                                                                                                                                                                                                                                                                                                                                                                                                                                                                                                                                                                                                                                                                                                                                                                                                                                                                                                                                                                                                                                                                                                                                                                                                                                                                                                                                                                                                                                                                                                                                                                                                                                                                                                                                                                                                                                                                                                                             | duced Saltwate    | r or Other Fluids                                   | Approved by the Conservation    | n Division:          |                                         |            |
| Lease Operator                                                                                                                                                                                                                                                                                                                                                                                                                                                                                                                                                                                                                                                                                                                                                                                                                                                                                                                                                                                                                                                                                                                                                                                                                                                                                                                                                                                                                                                                                                                                                                                                                                                                                                                                                                                                                                                                                                                                                                                                                                                                                                                | Lease             | Facility Name                                       | Lease/Facility Description      | on V                 | Vell ID & Spot Location                 | ĭ          |
| Atlas Operating LLC                                                                                                                                                                                                                                                                                                                                                                                                                                                                                                                                                                                                                                                                                                                                                                                                                                                                                                                                                                                                                                                                                                                                                                                                                                                                                                                                                                                                                                                                                                                                                                                                                                                                                                                                                                                                                                                                                                                                                                                                                                                                                                           | LLOYD M.          | 10.58                                               | Sec 17 -30- 8W                  |                      | ttached                                 |            |
| Atlas Operating LLC                                                                                                                                                                                                                                                                                                                                                                                                                                                                                                                                                                                                                                                                                                                                                                                                                                                                                                                                                                                                                                                                                                                                                                                                                                                                                                                                                                                                                                                                                                                                                                                                                                                                                                                                                                                                                                                                                                                                                                                                                                                                                                           | LLOYD M.          | WELLS                                               | Sec 20 -30-8W                   | List A               | ttached                                 |            |
| 3                                                                                                                                                                                                                                                                                                                                                                                                                                                                                                                                                                                                                                                                                                                                                                                                                                                                                                                                                                                                                                                                                                                                                                                                                                                                                                                                                                                                                                                                                                                                                                                                                                                                                                                                                                                                                                                                                                                                                                                                                                                                                                                             | _x                |                                                     |                                 |                      |                                         |            |
| Producing Formation Mississippian (Sec 17)                                                                                                                                                                                                                                                                                                                                                                                                                                                                                                                                                                                                                                                                                                                                                                                                                                                                                                                                                                                                                                                                                                                                                                                                                                                                                                                                                                                                                                                                                                                                                                                                                                                                                                                                                                                                                                                                                                                                                                                                                                                                                    | Strata<br>4160    | Depth                                               | Total Dissol                    | ved Solids (if ava   | ilable)                                 |            |
| Water Control of the | _ t               | o feet                                              | -                               | CALL A               | 2-1                                     | mg/l       |
| Mississippian (Sec 20)                                                                                                                                                                                                                                                                                                                                                                                                                                                                                                                                                                                                                                                                                                                                                                                                                                                                                                                                                                                                                                                                                                                                                                                                                                                                                                                                                                                                                                                                                                                                                                                                                                                                                                                                                                                                                                                                                                                                                                                                                                                                                                        | 1                 | o 4273 feet                                         | 3 <del>20.</del>                |                      |                                         | mg/l       |
| 3                                                                                                                                                                                                                                                                                                                                                                                                                                                                                                                                                                                                                                                                                                                                                                                                                                                                                                                                                                                                                                                                                                                                                                                                                                                                                                                                                                                                                                                                                                                                                                                                                                                                                                                                                                                                                                                                                                                                                                                                                                                                                                                             |                   | o feet                                              |                                 |                      |                                         | mg/l       |
| Maximum Requested Liquid Injection Rate:                                                                                                                                                                                                                                                                                                                                                                                                                                                                                                                                                                                                                                                                                                                                                                                                                                                                                                                                                                                                                                                                                                                                                                                                                                                                                                                                                                                                                                                                                                                                                                                                                                                                                                                                                                                                                                                                                                                                                                                                                                                                                      | 1250              | _ bbls / day, or                                    |                                 |                      |                                         |            |
| Maximum Requested Gas Injection Rate:                                                                                                                                                                                                                                                                                                                                                                                                                                                                                                                                                                                                                                                                                                                                                                                                                                                                                                                                                                                                                                                                                                                                                                                                                                                                                                                                                                                                                                                                                                                                                                                                                                                                                                                                                                                                                                                                                                                                                                                                                                                                                         | NA                | _ scf / day Type of C                               | Gas:                            |                      |                                         |            |
| Maximum Requested Injection Pressure                                                                                                                                                                                                                                                                                                                                                                                                                                                                                                                                                                                                                                                                                                                                                                                                                                                                                                                                                                                                                                                                                                                                                                                                                                                                                                                                                                                                                                                                                                                                                                                                                                                                                                                                                                                                                                                                                                                                                                                                                                                                                          | 1000              | psig                                                |                                 |                      |                                         |            |
|                                                                                                                                                                                                                                                                                                                                                                                                                                                                                                                                                                                                                                                                                                                                                                                                                                                                                                                                                                                                                                                                                                                                                                                                                                                                                                                                                                                                                                                                                                                                                                                                                                                                                                                                                                                                                                                                                                                                                                                                                                                                                                                               |                   |                                                     |                                 |                      |                                         |            |