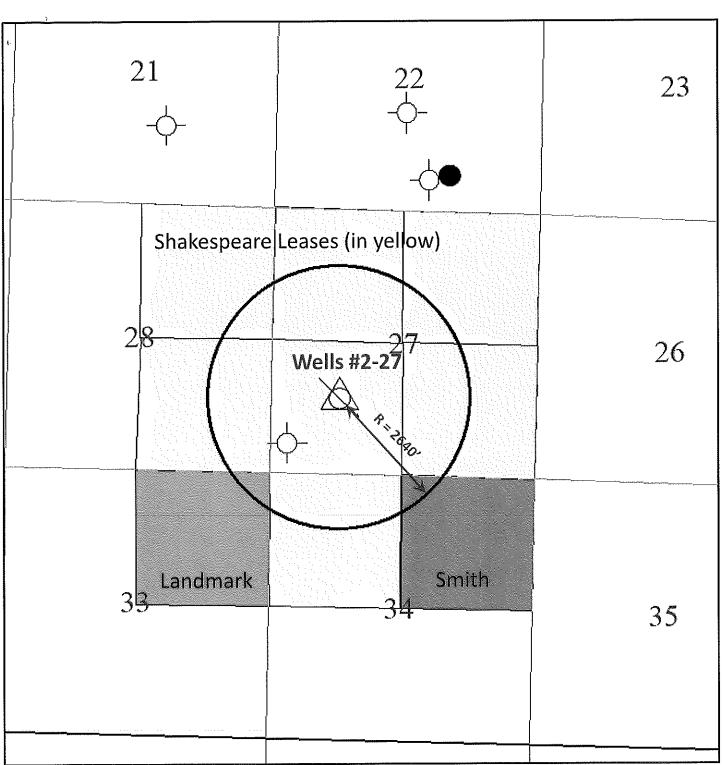

> Shakespeare Oil Company Wildcat Well Name WELLS #2-27 SWD

January 8, 2024

WELLS #2-27 SWD.dwg

Jeff Scarbrough

| (Attach additional sheets if necessary) |                                                                                             |
|-----------------------------------------|---------------------------------------------------------------------------------------------|
| Name:<br>Shakespeare Oil Company, Inc.  | Legal Description of Leasehold: All sec 27-16S-35W, NE/4 & SE/4 28-16S-35W, NW/4 34-16S-35W |
| Landmark Resources, Inc.                | All 33-16S-35W                                                                              |
| Earl & Deborah Smith Trust              | NW/4 34-16S-235W                                                                            |
|                                         |                                                                                             |
| Gwen S. Wells Rev. Trust                | S 135 ac SW/4 27-16S-35W                                                                    |
|                                         |                                                                                             |
|                                         |                                                                                             |
|                                         |                                                                                             |
|                                         |                                                                                             |
|                                         |                                                                                             |
|                                         | Received by Kansas Corporation Commission                                                   |
|                                         | JAN 1 0 2025                                                                                |
|                                         | Conservation Division, Wichita, K3                                                          |

Shakespeare Oil Company, Inc.

Wells #2-27 27-16S-35W Wichita County, KS Received by Kansas Corporation Commission

JAN 10 2025

Conservation Division, Wichita, 😂

1 mile

| Affidavit of N  | lotice Served                                                                                                                             |                                                                                                                                                                                                                                                                                                                                                                                                                                                                                                                                                                                                                                                                                                                                                                                                                                                                                                                                                                                                                                                                                                                                                                                                                                                                                                                                                                                                                                                                                                                                                                                                                                                                                                                                                                                                                                                                                                                                                                                                                                                                                                                                |
|-----------------|-------------------------------------------------------------------------------------------------------------------------------------------|--------------------------------------------------------------------------------------------------------------------------------------------------------------------------------------------------------------------------------------------------------------------------------------------------------------------------------------------------------------------------------------------------------------------------------------------------------------------------------------------------------------------------------------------------------------------------------------------------------------------------------------------------------------------------------------------------------------------------------------------------------------------------------------------------------------------------------------------------------------------------------------------------------------------------------------------------------------------------------------------------------------------------------------------------------------------------------------------------------------------------------------------------------------------------------------------------------------------------------------------------------------------------------------------------------------------------------------------------------------------------------------------------------------------------------------------------------------------------------------------------------------------------------------------------------------------------------------------------------------------------------------------------------------------------------------------------------------------------------------------------------------------------------------------------------------------------------------------------------------------------------------------------------------------------------------------------------------------------------------------------------------------------------------------------------------------------------------------------------------------------------|
| Re: Appl        | Shakespeare Oil Company,                                                                                                                  | , Inc.                                                                                                                                                                                                                                                                                                                                                                                                                                                                                                                                                                                                                                                                                                                                                                                                                                                                                                                                                                                                                                                                                                                                                                                                                                                                                                                                                                                                                                                                                                                                                                                                                                                                                                                                                                                                                                                                                                                                                                                                                                                                                                                         |
| Well            | Name: Wells 2-27                                                                                                                          | 1540'FSL, 1360'FWL SW/4 27-16S-35W, Wichita Co., KS<br>Legal Location:                                                                                                                                                                                                                                                                                                                                                                                                                                                                                                                                                                                                                                                                                                                                                                                                                                                                                                                                                                                                                                                                                                                                                                                                                                                                                                                                                                                                                                                                                                                                                                                                                                                                                                                                                                                                                                                                                                                                                                                                                                                         |
| Note: A copy of | f this affidavit must be served as a part of the application                                                                              |                                                                                                                                                                                                                                                                                                                                                                                                                                                                                                                                                                                                                                                                                                                                                                                                                                                                                                                                                                                                                                                                                                                                                                                                                                                                                                                                                                                                                                                                                                                                                                                                                                                                                                                                                                                                                                                                                                                                                                                                                                                                                                                                |
|                 | Name:                                                                                                                                     | Address: (Attach additional sheets if necessary)                                                                                                                                                                                                                                                                                                                                                                                                                                                                                                                                                                                                                                                                                                                                                                                                                                                                                                                                                                                                                                                                                                                                                                                                                                                                                                                                                                                                                                                                                                                                                                                                                                                                                                                                                                                                                                                                                                                                                                                                                                                                               |
| Shakesp         | peare Oil Company, Inc.                                                                                                                   | 202 W Main St., Salem, IL 62881                                                                                                                                                                                                                                                                                                                                                                                                                                                                                                                                                                                                                                                                                                                                                                                                                                                                                                                                                                                                                                                                                                                                                                                                                                                                                                                                                                                                                                                                                                                                                                                                                                                                                                                                                                                                                                                                                                                                                                                                                                                                                                |
| Landma          | rk Resources Inc.                                                                                                                         | 4900 Woodway Dr, Ste 880, Houston, TX 77056-1881                                                                                                                                                                                                                                                                                                                                                                                                                                                                                                                                                                                                                                                                                                                                                                                                                                                                                                                                                                                                                                                                                                                                                                                                                                                                                                                                                                                                                                                                                                                                                                                                                                                                                                                                                                                                                                                                                                                                                                                                                                                                               |
| Earl & D        | eborah Smith Trust                                                                                                                        | 1303 E County Rd M, Marienthal, KS 67863                                                                                                                                                                                                                                                                                                                                                                                                                                                                                                                                                                                                                                                                                                                                                                                                                                                                                                                                                                                                                                                                                                                                                                                                                                                                                                                                                                                                                                                                                                                                                                                                                                                                                                                                                                                                                                                                                                                                                                                                                                                                                       |
| Gwen S          | . Wells Rev. Trust                                                                                                                        | 1149 N County Rd 22, Marienthal, KS 67863                                                                                                                                                                                                                                                                                                                                                                                                                                                                                                                                                                                                                                                                                                                                                                                                                                                                                                                                                                                                                                                                                                                                                                                                                                                                                                                                                                                                                                                                                                                                                                                                                                                                                                                                                                                                                                                                                                                                                                                                                                                                                      |
|                 |                                                                                                                                           | Received by Kansas Corporation Commission  JAN 10 2025  Conservation Division, Wichita, KG                                                                                                                                                                                                                                                                                                                                                                                                                                                                                                                                                                                                                                                                                                                                                                                                                                                                                                                                                                                                                                                                                                                                                                                                                                                                                                                                                                                                                                                                                                                                                                                                                                                                                                                                                                                                                                                                                                                                                                                                                                     |
|                 |                                                                                                                                           |                                                                                                                                                                                                                                                                                                                                                                                                                                                                                                                                                                                                                                                                                                                                                                                                                                                                                                                                                                                                                                                                                                                                                                                                                                                                                                                                                                                                                                                                                                                                                                                                                                                                                                                                                                                                                                                                                                                                                                                                                                                                                                                                |
| application was | official seal  Official seal  BETH ANN MENSEN  DTARY PUBLIC, STATE OF ILLINOIS COMMISSION NUMBER 989964 COMMISSION EXPIRES APRIL 26, 2028 | are true and correct to the best of my knowledge, and that a true and correct copy of this ch persons are identified on Page 5 of this application.    Conclude Complete Complete Copy of this application.   Conclude Copy of this application.   Copy of this |