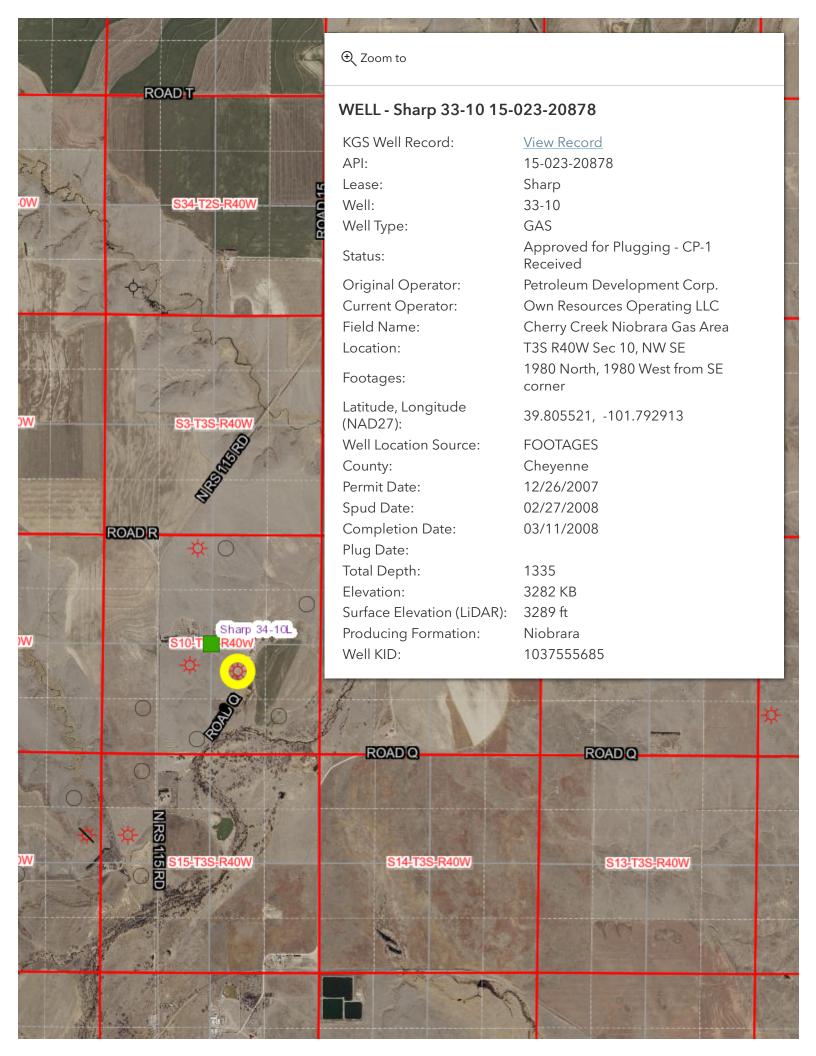

## BEFORE THE STATE CORPORATION COMMISSION OF THE STATE OF KANSAS

| In the matter of the Application of Own                                                 | ) | Docket No.: 24-CONS-3288-CEXC |
|-----------------------------------------------------------------------------------------|---|-------------------------------|
| Resources Operating LLC for an exception to the 10-year time limitation of K.A.R. 82-3- | ) | CONSERVATION DIVISION         |
| 111 for its Sharp 33-10 well located in the SE/4 of Section 10, Township 3 South, Range | ) | License No.: <u>35653</u>     |
| 40 West, Cheyenne County, Kansas.                                                       | ) |                               |