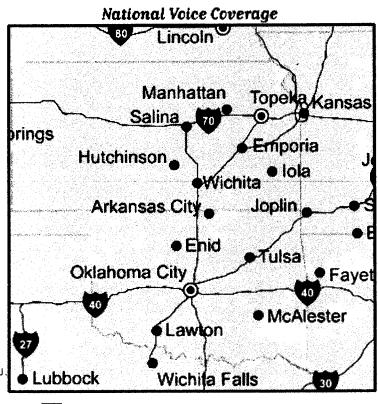

#### Choose a coverage map:

Move mouse over small map for close-up view. Single-click the Viewfinder to lock/unlock it.

To print, right-click and select 'Print' from the menu

|  | National | Calling | Area |
|--|----------|---------|------|
|--|----------|---------|------|

Having trouble seeing the Map?

<sup>\*</sup>The map shows an approximation of service coverage. Actual coverage may vary. Service may be interrupted or limited due to weather, terrain, customer equipment, or networklimitations. Coverage indoors may also vary. U.S. Cellular does not guarantee coverage. User may incur roaming charges at borders of calling areas.