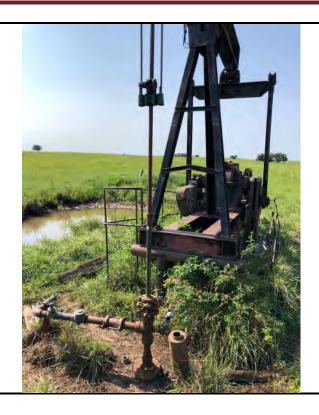

#### **Additional Findings:**

Arnold # 4I-HP API # 15-207-28297-00-00 3981 FSL 1820 FEL Lat. 38.007012 Long. -095.836593 SE NW NE session point Arn02. Arnold # 4I-HP is a producing oil well constructed with 4.5" casing, 2" tubing, rods, and a pump jack. This well is an expired intent for Haas Petroleum, LLC license # 33640 that's status needs to be updated to producing. Haas Petroleum, LLC license # 33640 then needs to transfer the Arnold # 4I-HP to current operator Laymon Oil, LLC license # 32710. See the attached photo.

Additional Information: Arnold # 4I-HP is a producing oil well constructed with 4.5" casing, 2" tubing, rods, and a pump jack.