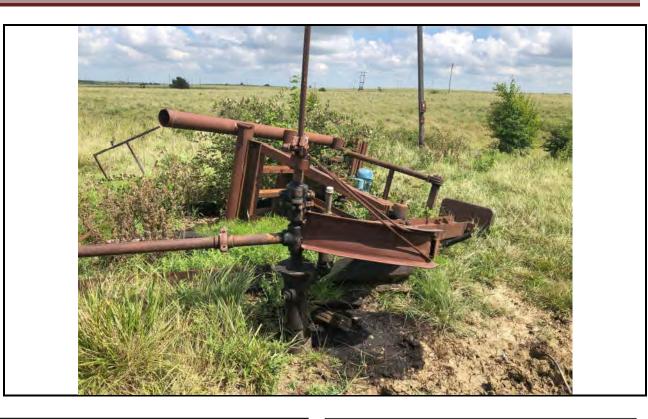

#### **Additional Findings:**

Arnold # 4I-HP API # 15-207-28297-00-00 3981 FSL 1820 FEL Lat. 38.007012 Long. -095.836593 SE NW NE session point Arn02. Arnold # 4I-HP is a producing oil well constructed with 4.5" casing, 2" tubing, rods, and a pump jack. This well is an expired intent for Haas Petroleum, LLC license # 33640 that's status needs to be updated to producing. Haas Petroleum, LLC license # 33640 then needs to transfer the Arnold # 4I-HP to current operator Laymon Oil, LLC license # 32710. See the attached photo.

Additional Information: Arnold # 4I-HP is a producing oil well constructed with 4.5" casing, 2" tubing, rods, and a pump jack.