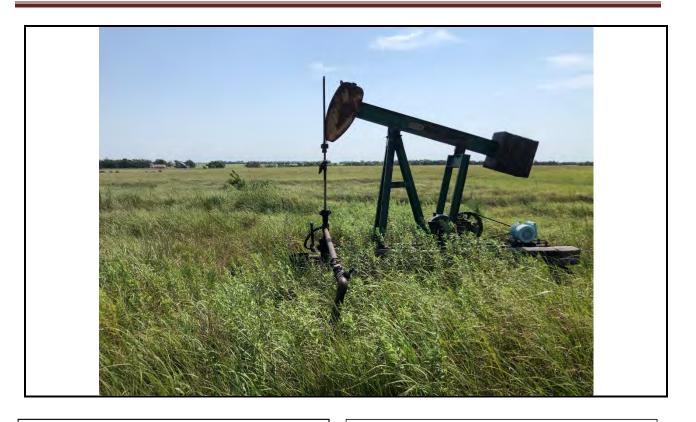

#### **Additional Findings:**

Arnold # 4I-HP API # 15-207-28297-00-00 3981 FSL 1820 FEL Lat. 38.007012 Long. -095.836593 SE NW NE session point Arn02. Arnold # 4I-HP is a producing oil well constructed with 4.5" casing, 2" tubing, rods, and a pump jack. This well is an expired intent for Haas Petroleum, LLC license # 33640 that's status needs to be updated to producing. Haas Petroleum, LLC license # 33640 then needs to transfer the Arnold # 4I-HP to current operator Laymon Oil, LLC license # 32710. See the attached photo.

In conclusion, well # 4I-HP API # 15-207-28297-00 located on Haas Petroleum, LLC license # 33640 Arnold lease is -out of compliance. This well is an expired intent that is a producing well on another operator's active -lease. A photo of the well out of compliance, the intent to drill, Laymon Oil, LLC license # 32710, KGS sale records showing Laymon Oil as the operator reporting oil sales, and a google map with session point and well number have been attached to this report.

Operator: Haas Petroleum

Lease: Arnold

County: Woodson

Subject: Arnold # 4I-HP

FSL: 3981

FEL: 1820

API#: 15-207-28297-00-00

Date: 8/24/2021

Staff: Dallas Logan

KLN: 33640

Legal: 35-23-14E SW SE SE SE

PIC ID#: 2

PIC Orientation: North

Latitude: 38.007012

Longitude: -095.836593

Time: 10:19 AM

Additional Information: Arnold # 4I-HP is a producing oil well constructed with 4.5" casing, 2" tubing, rods, and a pump jack.