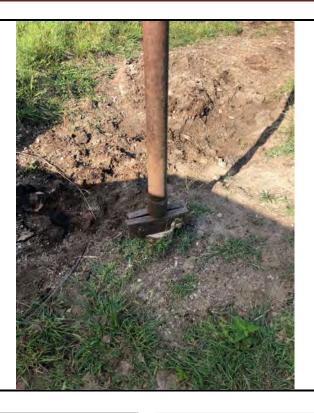

#### **Additional Findings:**

Arnold # 4I-HP API # 15-207-28297-00-00 3981 FSL 1820 FEL Lat. 38.007012 Long. -095.836593 SE NW NE session point Arn02. Arnold # 4I-HP is a producing oil well constructed with 4.5" casing, 2" tubing, rods, and a pump jack. This well is an expired intent for Haas Petroleum, LLC license # 33640 that's status needs to be updated to producing. Haas Petroleum, LLC license # 33640 then needs to transfer the Arnold # 4I-HP to current operator Laymon Oil, LLC license # 32710. See the attached photo.

In conclusion, well # 4I-HP API # 15-207-28297-00 located on Haas Petroleum, LLC license # 33640 Arnold lease is -out of compliance. This well is an expired intent that is a producing well on another operator's active -lease. A photo of the well out of compliance, the intent to drill, Laymon Oil, LLC license # 32710, KGS sale records showing Laymon Oil as the operator reporting oil sales, and a google map with session point and well number have been attached to this report.

Additional Information: Arnold # 4I-HP is a producing oil well constructed with 4.5" casing, 2" tubing, rods, and a pump jack.