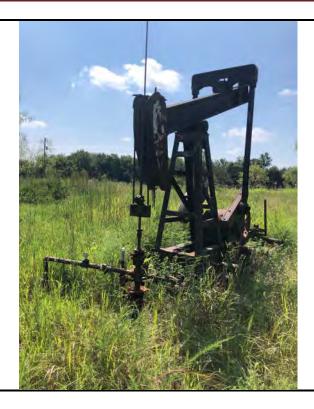

#### **Additional Findings:**

Arnold # 4I-HP API # 15-207-28297-00-00 3981 FSL 1820 FEL Lat. 38.007012 Long. -095.836593 SE NW NE session point Arn02. Arnold # 4I-HP is a producing oil well constructed with 4.5" casing, 2" tubing, rods, and a pump jack. This well is an expired intent for Haas Petroleum, LLC license # 33640 that's status needs to be updated to producing. Haas Petroleum, LLC license # 33640 then needs to transfer the Arnold # 4I-HP to current operator Laymon Oil, LLC license # 32710. See the attached photo.

In conclusion, well # 4I-HP API # 15-207-28297-00 located on Haas Petroleum, LLC license # 33640 Arnold lease is -out of compliance. This well is an expired intent that is a producing well on another operator's active -lease. A photo of the well out of compliance, the intent to drill, Laymon Oil, LLC license # 32710, KGS sale records showing Laymon Oil as the operator reporting oil sales, and a google map with session point and well number have been attached to this report.

Operator: Haas Petroleum

Lease: Arnold

County: Woodson

Subject: Arnold # 4I-HP

FSL: 3981

FEL: 1820

API#: 15-207-28297-00-00

Date: 8/24/2021

Staff: Dallas Logan

KLN: 33640

Legal: 35-23-14E SW SE SE SE

PIC ID#: 2

PIC Orientation: North

Latitude: 38.007012

Longitude: -095.836593

Time: 10:19 AM

Additional Information: Arnold # 4I-HP is a producing oil well constructed with 4.5" casing, 2" tubing, rods, and a pump jack.