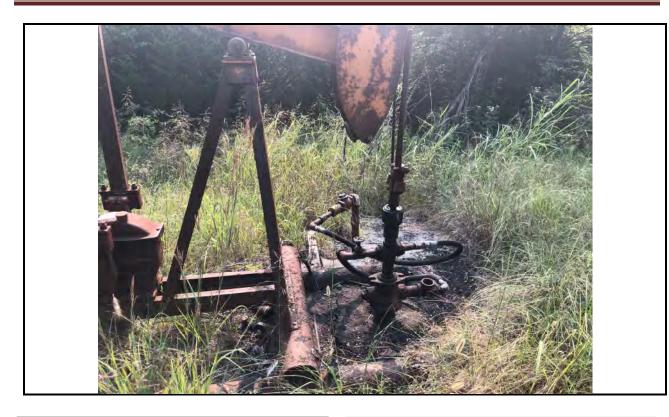

#### **Additional Findings:**

Arnold # 4I-HP API # 15-207-28297-00-00 3981 FSL 1820 FEL Lat. 38.007012 Long. -095.836593 SE NW NE session point Arn02. Arnold # 4I-HP is a producing oil well constructed with 4.5" casing, 2" tubing, rods, and a pump jack. This well is an expired intent for Haas Petroleum, LLC license # 33640 that's status needs to be updated to producing. Haas Petroleum, LLC license # 33640 then needs to transfer the Arnold # 4I-HP to current operator Laymon Oil, LLC license # 32710. See the attached photo.

In conclusion, well # 4I-HP API # 15-207-28297-00 located on Haas Petroleum, LLC license # 33640 Arnold lease is -out of compliance. This well is an expired intent that is a producing well on another operator's active -lease. A photo of the well out of compliance, the intent to drill, Laymon Oil, LLC license # 32710, KGS sale records showing Laymon Oil as the operator reporting oil sales, and a google map with session point and well number have been attached to this report.

Additional Information: Arnold # 4I-HP is a producing oil well constructed with 4.5" casing, 2" tubing, rods, and a pump jack.