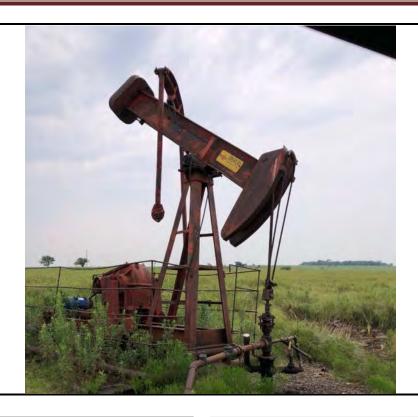

#### **Additional Findings:**

Arnold # 4I-HP API # 15-207-28297-00-00 3981 FSL 1820 FEL Lat. 38.007012 Long. -095.836593 SE NW NE session point Arn02. Arnold # 4I-HP is a producing oil well constructed with 4.5" casing, 2" tubing, rods, and a pump jack. This well is an expired intent for Haas Petroleum, LLC license # 33640 that's status needs to be updated to producing. Haas Petroleum, LLC license # 33640 then needs to transfer the Arnold # 4I-HP to current operator Laymon Oil, LLC license # 32710. See the attached photo.

In conclusion, well # 4I-HP API # 15-207-28297-00 located on Haas Petroleum, LLC license # 33640 Arnold lease is -out of compliance. This well is an expired intent that is a producing well on another operator's active -lease. A photo of the well out of compliance, the intent to drill, Laymon Oil, LLC license # 32710, KGS sale records showing Laymon Oil as the operator reporting oil sales, and a google map with session point and well number have been attached to this report.

Operator: Haas Petroleum

Lease: Arnold

County: Woodson

Subject: Arnold # 4I-HP

FSL: 3981

FEL: 1820

API#: 15-207-28297-00-00

Date: 8/24/2021

Staff: Dallas Logan

KLN: 33640

Legal: 35-23-14E SW SE SE SE

PIC ID#: 2

PIC Orientation: North

Latitude: 38.007012

Longitude: -095.836593

Time: 10:19 AM

Additional Information: Arnold # 4I-HP is a producing oil well constructed with 4.5" casing, 2" tubing, rods, and a pump jack.