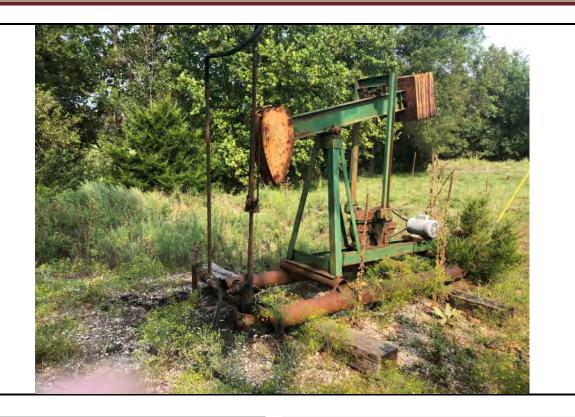

#### **Additional Findings:**

Arnold # 4I-HP API # 15-207-28297-00-00 3981 FSL 1820 FEL Lat. 38.007012 Long. -095.836593 SE NW NE session point Arn02. Arnold # 4I-HP is a producing oil well constructed with 4.5" casing, 2" tubing, rods, and a pump jack. This well is an expired intent for Haas Petroleum, LLC license # 33640 that's status needs to be updated to producing. Haas Petroleum, LLC license # 33640 then needs to transfer the Arnold # 4I-HP to current operator Laymon Oil, LLC license # 32710. See the attached photo.

In conclusion, well # 4I-HP API # 15-207-28297-00 located on Haas Petroleum, LLC license # 33640 Arnold lease is -out of compliance. This well is an expired intent that is a producing well on another operator's active -lease. A photo of the well out of compliance, the intent to drill, Laymon Oil, LLC license # 32710, KGS sale records showing Laymon Oil as the operator reporting oil sales, and a google map with session point and well number have been attached to this report.

Additional Information: Arnold # 4I-HP is a producing oil well constructed with 4.5" casing, 2" tubing, rods, and a pump jack.