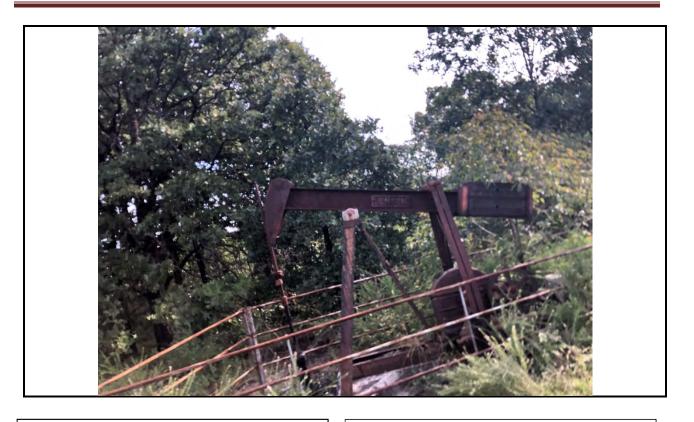

#### **Additional Findings:**

Arnold # 4I-HP API # 15-207-28297-00-00 3981 FSL 1820 FEL Lat. 38.007012 Long. -095.836593 SE NW NE session point Arn02. Arnold # 4I-HP is a producing oil well constructed with 4.5" casing, 2" tubing, rods, and a pump jack. This well is an expired intent for Haas Petroleum, LLC license # 33640 that's status needs to be updated to producing. Haas Petroleum, LLC license # 33640 then needs to transfer the Arnold # 4I-HP to current operator Laymon Oil, LLC license # 32710. See the attached photo.

Additional Information: Arnold # 4I-HP is a producing oil well constructed with 4.5" casing, 2" tubing, rods, and a pump jack.