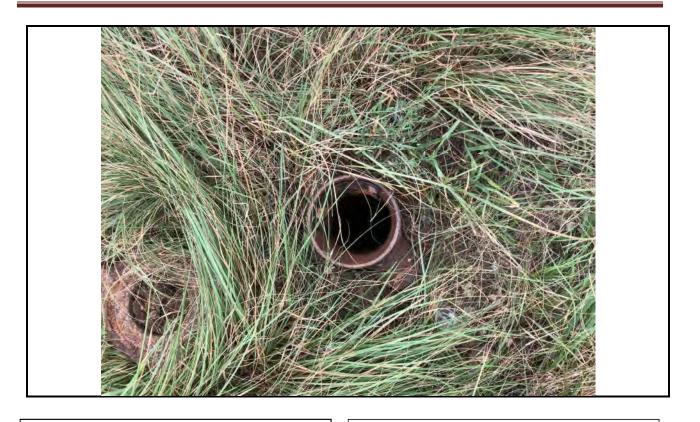

#### **Additional Findings:**

Arnold # 4I-HP API # 15-207-28297-00-00 3981 FSL 1820 FEL Lat. 38.007012 Long. -095.836593 SE NW NE session point Arn02. Arnold # 4I-HP is a producing oil well constructed with 4.5" casing, 2" tubing, rods, and a pump jack. This well is an expired intent for Haas Petroleum, LLC license # 33640 that's status needs to be updated to producing. Haas Petroleum, LLC license # 33640 then needs to transfer the Arnold # 4I-HP to current operator Laymon Oil, LLC license # 32710. See the attached photo.

In conclusion, well # 4I-HP API # 15-207-28297-00 located on Haas Petroleum, LLC license # 33640 Arnold lease is -out of compliance. This well is an expired intent that is a producing well on another operator's active -lease. A photo of the well out of compliance, the intent to drill, Laymon Oil, LLC license # 32710, KGS sale records showing Laymon Oil as the operator reporting oil sales, and a google map with session point and well number have been attached to this report.

Additional Information: Arnold # 4I-HP is a producing oil well constructed with 4.5" casing, 2" tubing, rods, and a pump jack.