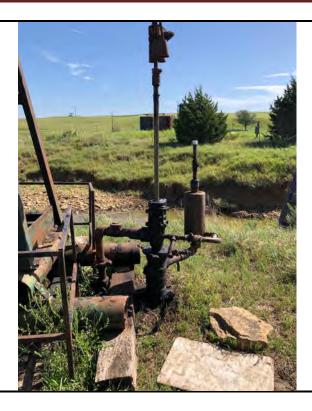

#### **Additional Findings:**

Arnold # 4I-HP API # 15-207-28297-00-00 3981 FSL 1820 FEL Lat. 38.007012 Long. -095.836593 SE NW NE session point Arn02. Arnold # 4I-HP is a producing oil well constructed with 4.5" casing, 2" tubing, rods, and a pump jack. This well is an expired intent for Haas Petroleum, LLC license # 33640 that's status needs to be updated to producing. Haas Petroleum, LLC license # 33640 then needs to transfer the Arnold # 4I-HP to current operator Laymon Oil, LLC license # 32710. See the attached photo.

In conclusion, well # 4I-HP API # 15-207-28297-00 located on Haas Petroleum, LLC license # 33640 Arnold lease is -out of compliance. This well is an expired intent that is a producing well on another operator's active -lease. A photo of the well out of compliance, the intent to drill, Laymon Oil, LLC license # 32710, KGS sale records showing Laymon Oil as the operator reporting oil sales, and a google map with session point and well number have been attached to this report.