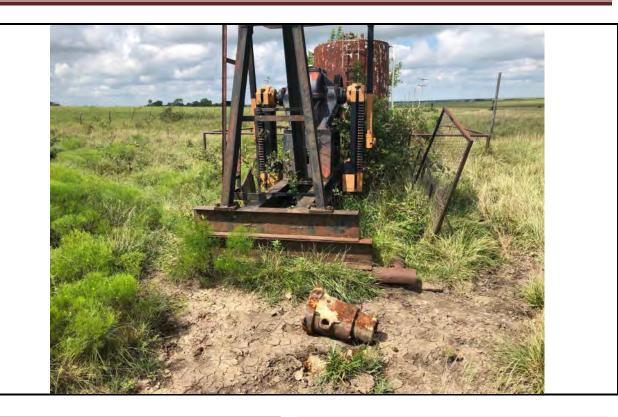

#### **Additional Findings:**

Arnold # 4I-HP API # 15-207-28297-00-00 3981 FSL 1820 FEL Lat. 38.007012 Long. -095.836593 SE NW NE session point Arn02. Arnold # 4I-HP is a producing oil well constructed with 4.5" casing, 2" tubing, rods, and a pump jack. This well is an expired intent for Haas Petroleum, LLC license # 33640 that's status needs to be updated to producing. Haas Petroleum, LLC license # 33640 then needs to transfer the Arnold # 4I-HP to current operator Laymon Oil, LLC license # 32710. See the attached photo.

Additional Information: Arnold # 4I-HP is a producing oil well constructed with 4.5" casing, 2" tubing, rods, and a pump jack.