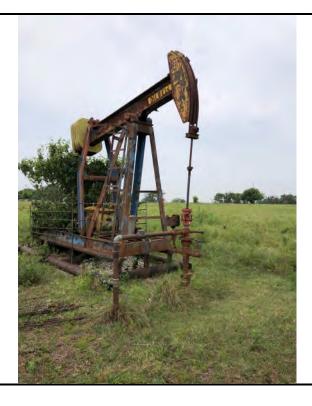

#### **Additional Findings:**

Arnold # 4I-HP API # 15-207-28297-00-00 3981 FSL 1820 FEL Lat. 38.007012 Long. -095.836593 SE NW NE session point Arn02. Arnold # 4I-HP is a producing oil well constructed with 4.5" casing, 2" tubing, rods, and a pump jack. This well is an expired intent for Haas Petroleum, LLC license # 33640 that's status needs to be updated to producing. Haas Petroleum, LLC license # 33640 then needs to transfer the Arnold # 4I-HP to current operator Laymon Oil, LLC license # 32710. See the attached photo.

Operator: Haas Petroleum

Lease: Arnold

County: Woodson

Subject: Arnold # 4I-HP

FSL: 3981

FEL: 1820

API#: 15-207-28297-00-00

Date: 8/24/2021

Staff: Dallas Logan

KLN: 33640

Legal: 35-23-14E SW SE SE SE

PIC ID#: 2

PIC Orientation: North

Latitude: 38.007012

Longitude: -095.836593

Time: 10:19 AM

Additional Information: Arnold # 4I-HP is a producing oil well constructed with 4.5" casing, 2" tubing, rods, and a pump jack.