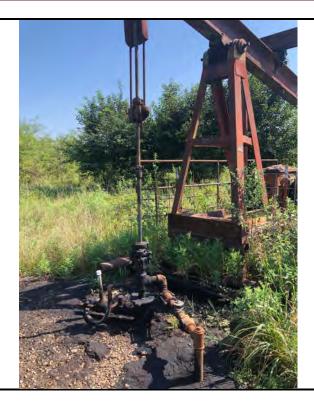

#### **Additional Findings:**

Arnold # 4I-HP API # 15-207-28297-00-00 3981 FSL 1820 FEL Lat. 38.007012 Long. -095.836593 SE NW NE session point Arn02. Arnold # 4I-HP is a producing oil well constructed with 4.5" casing, 2" tubing, rods, and a pump jack. This well is an expired intent for Haas Petroleum, LLC license # 33640 that's status needs to be updated to producing. Haas Petroleum, LLC license # 33640 then needs to transfer the Arnold # 4I-HP to current operator Laymon Oil, LLC license # 32710. See the attached photo.

In conclusion, well # 4I-HP API # 15-207-28297-00 located on Haas Petroleum, LLC license # 33640 Arnold lease is -out of compliance. This well is an expired intent that is a producing well on another operator's active -lease. A photo of the well out of compliance, the intent to drill, Laymon Oil, LLC license # 32710, KGS sale records showing Laymon Oil as the operator reporting oil sales, and a google map with session point and well number have been attached to this report.

Additional Information: Arnold # 4I-HP is a producing oil well constructed with 4.5" casing, 2" tubing, rods, and a pump jack.