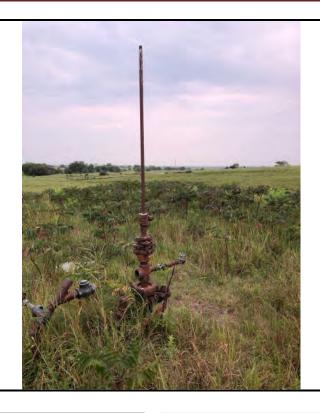

#### **Additional Findings:**

Arnold # 4I-HP API # 15-207-28297-00-00 3981 FSL 1820 FEL Lat. 38.007012 Long. -095.836593 SE NW NE session point Arn02. Arnold # 4I-HP is a producing oil well constructed with 4.5" casing, 2" tubing, rods, and a pump jack. This well is an expired intent for Haas Petroleum, LLC license # 33640 that's status needs to be updated to producing. Haas Petroleum, LLC license # 33640 then needs to transfer the Arnold # 4I-HP to current operator Laymon Oil, LLC license # 32710. See the attached photo.

In conclusion, well # 4I-HP API # 15-207-28297-00 located on Haas Petroleum, LLC license # 33640 Arnold lease is -out of compliance. This well is an expired intent that is a producing well on another operator's active -lease. A photo of the well out of compliance, the intent to drill, Laymon Oil, LLC license # 32710, KGS sale records showing Laymon Oil as the operator reporting oil sales, and a google map with session point and well number have been attached to this report.

Additional Information: Arnold # 4I-HP is a producing oil well constructed with 4.5" casing, 2" tubing, rods, and a pump jack.