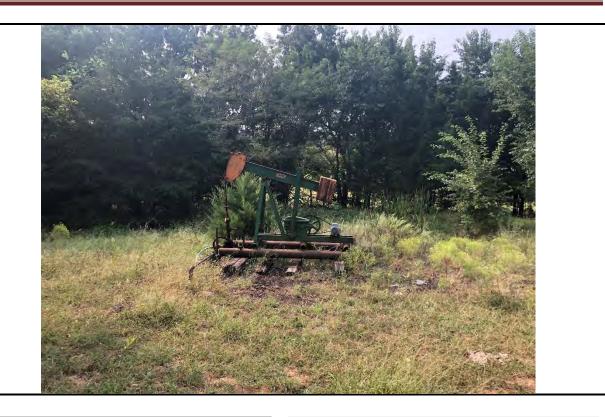

#### **Additional Findings:**

Arnold # 4I-HP API # 15-207-28297-00-00 3981 FSL 1820 FEL Lat. 38.007012 Long. -095.836593 SE NW NE session point Arn02. Arnold # 4I-HP is a producing oil well constructed with 4.5" casing, 2" tubing, rods, and a pump jack. This well is an expired intent for Haas Petroleum, LLC license # 33640 that's status needs to be updated to producing. Haas Petroleum, LLC license # 33640 then needs to transfer the Arnold # 4I-HP to current operator Laymon Oil, LLC license # 32710. See the attached photo.

In conclusion, well # 4I-HP API # 15-207-28297-00 located on Haas Petroleum, LLC license # 33640 Arnold lease is -out of compliance. This well is an expired intent that is a producing well on another operator's active -lease. A photo of the well out of compliance, the intent to drill, Laymon Oil, LLC license # 32710, KGS sale records showing Laymon Oil as the operator reporting oil sales, and a google map with session point and well number have been attached to this report.

Additional Information: Arnold # 4I-HP is a producing oil well constructed with 4.5" casing, 2" tubing, rods, and a pump jack.