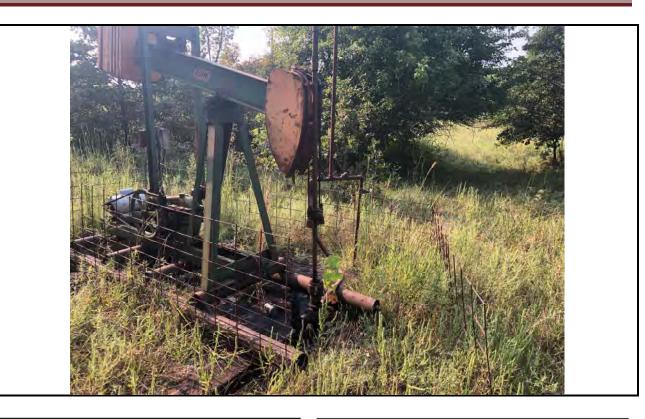

#### **Additional Findings:**

Arnold # 4I-HP API # 15-207-28297-00-00 3981 FSL 1820 FEL Lat. 38.007012 Long. -095.836593 SE NW NE session point Arn02. Arnold # 4I-HP is a producing oil well constructed with 4.5" casing, 2" tubing, rods, and a pump jack. This well is an expired intent for Haas Petroleum, LLC license # 33640 that's status needs to be updated to producing. Haas Petroleum, LLC license # 33640 then needs to transfer the Arnold # 4I-HP to current operator Laymon Oil, LLC license # 32710. See the attached photo.

In conclusion, well # 4I-HP API # 15-207-28297-00 located on Haas Petroleum, LLC license # 33640 Arnold lease is -out of compliance. This well is an expired intent that is a producing well on another operator's active -lease. A photo of the well out of compliance, the intent to drill, Laymon Oil, LLC license # 32710, KGS sale records showing Laymon Oil as the operator reporting oil sales, and a google map with session point and well number have been attached to this report.

Additional Information: Arnold # 4I-HP is a producing oil well constructed with 4.5" casing, 2" tubing, rods, and a pump jack.