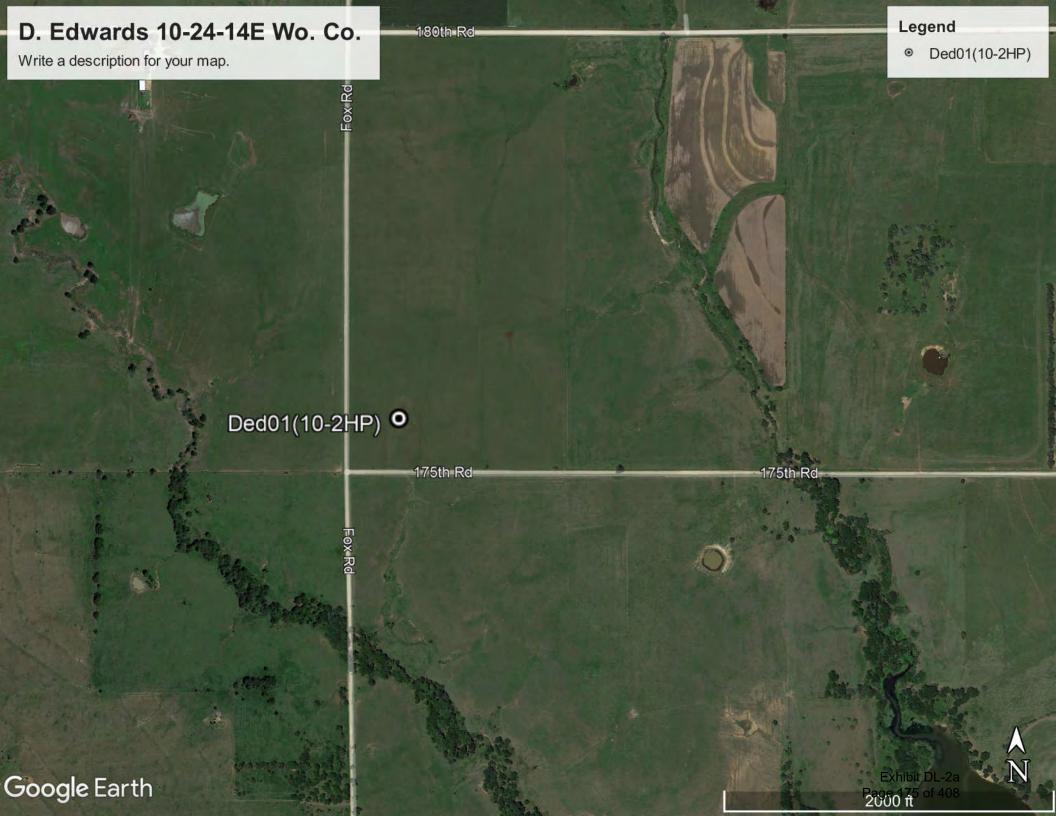

In conclusion, well # 4I-HP API # 15-207-28297-00 located on Haas Petroleum, LLC license # 33640 Arnold lease is -out of compliance. This well is an expired intent that is a producing well on another operator's active -lease. A photo of the well out of compliance, the intent to drill, Laymon Oil, LLC license # 32710, KGS sale records showing Laymon Oil as the operator reporting oil sales, and a google map with session point and well number have been attached to this report.

Staff: Dallas Logan

KLN: 33640

Legal: 35-23-14E SW SE SE SE

PIC ID#: 2

PIC Orientation: North

Latitude: 38.007012

Longitude: -095.836593

Time: 10:19 AM