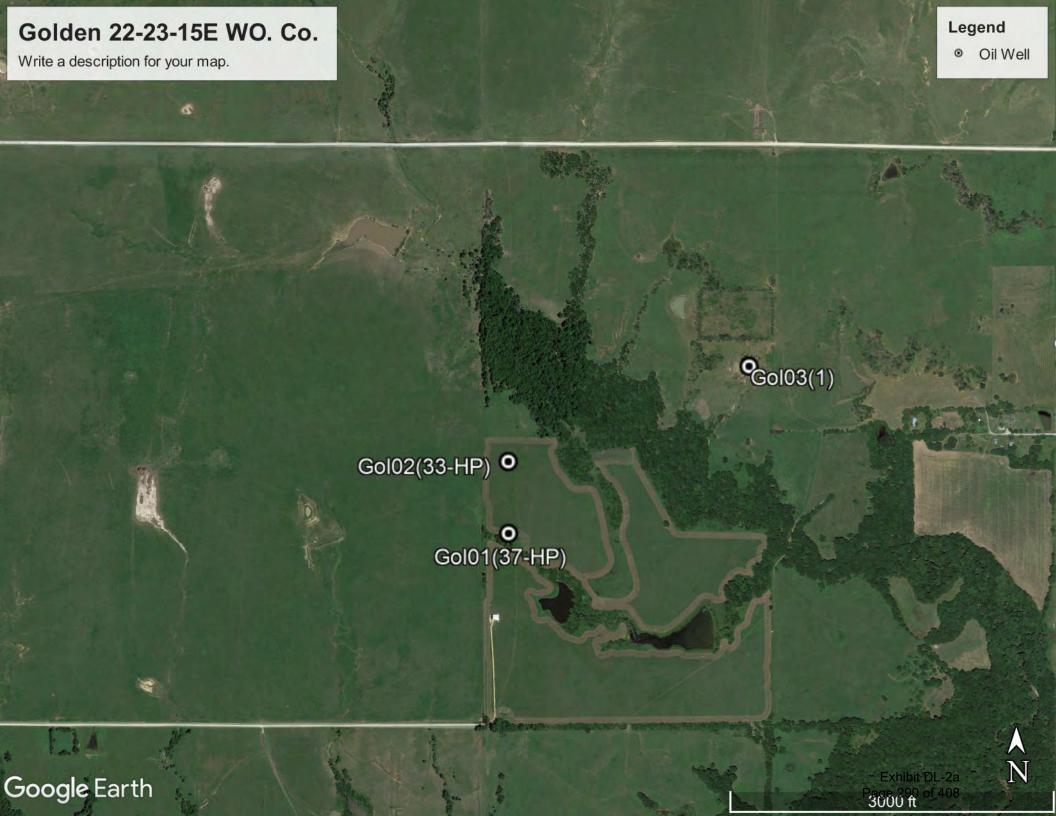

#### **Additional Findings:**

Arnold # 4I-HP API # 15-207-28297-00-00 3981 FSL 1820 FEL Lat. 38.007012 Long. -095.836593 SE NW NE session point Arn02. Arnold # 4I-HP is a producing oil well constructed with 4.5" casing, 2" tubing, rods, and a pump jack. This well is an expired intent for Haas Petroleum, LLC license # 33640 that's status needs to be updated to producing. Haas Petroleum, LLC license # 33640 then needs to transfer the Arnold # 4I-HP to current operator Laymon Oil, LLC license # 32710. See the attached photo.

In conclusion, well # 4I-HP API # 15-207-28297-00 located on Haas Petroleum, LLC license # 33640 Arnold lease is -out of compliance. This well is an expired intent that is a producing well on another operator's active -lease. A photo of the well out of compliance, the intent to drill, Laymon Oil, LLC license # 32710, KGS sale records showing Laymon Oil as the operator reporting oil sales, and a google map with session point and well number have been attached to this report.

Operator: Haas Petroleum

Lease: Arnold

County: Woodson

Subject: Arnold # 4I-HP

FSL: 3981

FEL: 1820

API#: 15-207-28297-00-00

Date: 8/24/2021

Staff: Dallas Logan

KLN: 33640

Legal: 35-23-14E SW SE SE SE

PIC ID#: 2

PIC Orientation: North

Latitude: 38.007012

Longitude: -095.836593

Time: 10:19 AM

Additional Information: Arnold # 4I-HP is a producing oil well constructed with 4.5" casing, 2" tubing, rods, and a pump jack.