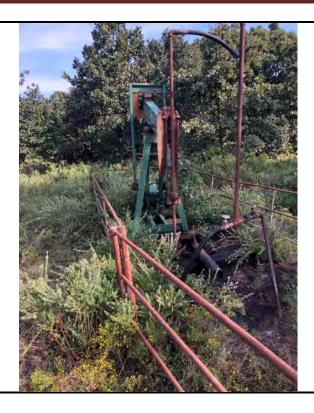

#### **Additional Findings:**

Arnold # 4I-HP API # 15-207-28297-00-00 3981 FSL 1820 FEL Lat. 38.007012 Long. -095.836593 SE NW NE session point Arn02. Arnold # 4I-HP is a producing oil well constructed with 4.5" casing, 2" tubing, rods, and a pump jack. This well is an expired intent for Haas Petroleum, LLC license # 33640 that's status needs to be updated to producing. Haas Petroleum, LLC license # 33640 then needs to transfer the Arnold # 4I-HP to current operator Laymon Oil, LLC license # 32710. See the attached photo.

In conclusion, well # 4I-HP API # 15-207-28297-00 located on Haas Petroleum, LLC license # 33640 Arnold lease is -out of compliance. This well is an expired intent that is a producing well on another operator's active -lease. A photo of the well out of compliance, the intent to drill, Laymon Oil, LLC license # 32710, KGS sale records showing Laymon Oil as the operator reporting oil sales, and a google map with session point and well number have been attached to this report.

Additional Information: Arnold # 4I-HP is a producing oil well constructed with 4.5" casing, 2" tubing, rods, and a pump jack.