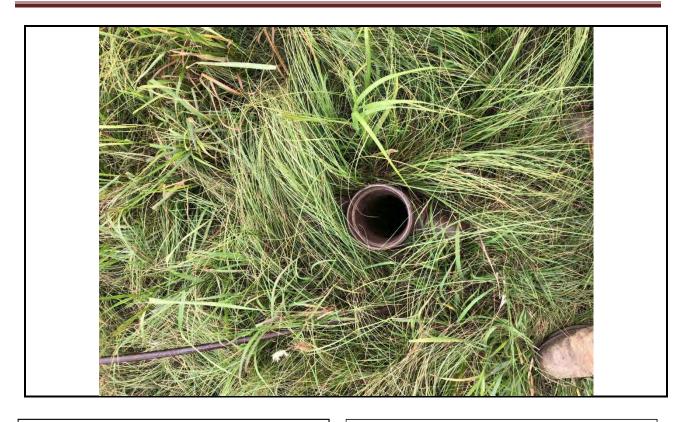

#### **Additional Findings:**

Arnold # 4I-HP API # 15-207-28297-00-00 3981 FSL 1820 FEL Lat. 38.007012 Long. -095.836593 SE NW NE session point Arn02. Arnold # 4I-HP is a producing oil well constructed with 4.5" casing, 2" tubing, rods, and a pump jack. This well is an expired intent for Haas Petroleum, LLC license # 33640 that's status needs to be updated to producing. Haas Petroleum, LLC license # 33640 then needs to transfer the Arnold # 4I-HP to current operator Laymon Oil, LLC license # 32710. See the attached photo.

In conclusion, well # 4I-HP API # 15-207-28297-00 located on Haas Petroleum, LLC license # 33640 Arnold lease is -out of compliance. This well is an expired intent that is a producing well on another operator's active -lease. A photo of the well out of compliance, the intent to drill, Laymon Oil, LLC license # 32710, KGS sale records showing Laymon Oil as the operator reporting oil sales, and a google map with session point and well number have been attached to this report.

Additional Information: Arnold # 4I-HP is a producing oil well constructed with 4.5" casing, 2" tubing, rods, and a pump jack.