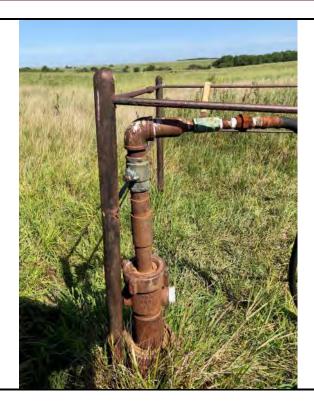

#### **Additional Findings:**

Arnold # 4I-HP API # 15-207-28297-00-00 3981 FSL 1820 FEL Lat. 38.007012 Long. -095.836593 SE NW NE session point Arn02. Arnold # 4I-HP is a producing oil well constructed with 4.5" casing, 2" tubing, rods, and a pump jack. This well is an expired intent for Haas Petroleum, LLC license # 33640 that's status needs to be updated to producing. Haas Petroleum, LLC license # 33640 then needs to transfer the Arnold # 4I-HP to current operator Laymon Oil, LLC license # 32710. See the attached photo.

In conclusion, well # 4I-HP API # 15-207-28297-00 located on Haas Petroleum, LLC license # 33640 Arnold lease is -out of compliance. This well is an expired intent that is a producing well on another operator's active -lease. A photo of the well out of compliance, the intent to drill, Laymon Oil, LLC license # 32710, KGS sale records showing Laymon Oil as the operator reporting oil sales, and a google map with session point and well number have been attached to this report.

Additional Information: Arnold # 4I-HP is a producing oil well constructed with 4.5" casing, 2" tubing, rods, and a pump jack.