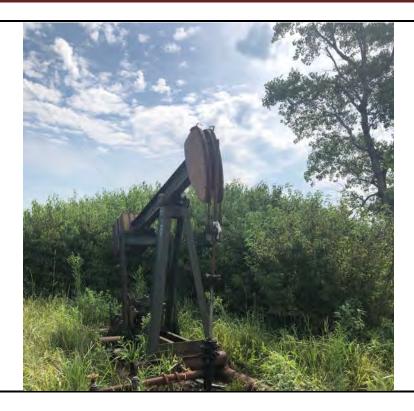

#### **Additional Findings:**

Arnold # 4I-HP API # 15-207-28297-00-00 3981 FSL 1820 FEL Lat. 38.007012 Long. -095.836593 SE NW NE session point Arn02. Arnold # 4I-HP is a producing oil well constructed with 4.5" casing, 2" tubing, rods, and a pump jack. This well is an expired intent for Haas Petroleum, LLC license # 33640 that's status needs to be updated to producing. Haas Petroleum, LLC license # 33640 then needs to transfer the Arnold # 4I-HP to current operator Laymon Oil, LLC license # 32710. See the attached photo.

Additional Information: Arnold # 4I-HP is a producing oil well constructed with 4.5" casing, 2" tubing, rods, and a pump jack.