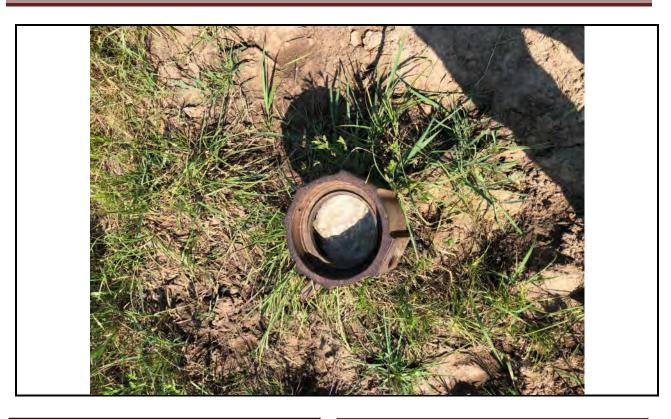

Operator: Haas Petroleum

Lease: Arnold

County: Woodson

Subject: Arnold # 4I-HP

FSL: 3981

FEL: 1820

API#: 15-207-28297-00-00

Date: 8/24/2021

Staff: Dallas Logan

KLN: 33640

Legal: 35-23-14E SW SE SE SE

PIC ID#: 2

PIC Orientation: North

Latitude: 38.007012

Longitude: -095.836593

Time: 10:19 AM

Additional Information: Arnold # 4I-HP is a producing oil well constructed with 4.5" casing, 2" tubing, rods, and a pump jack.