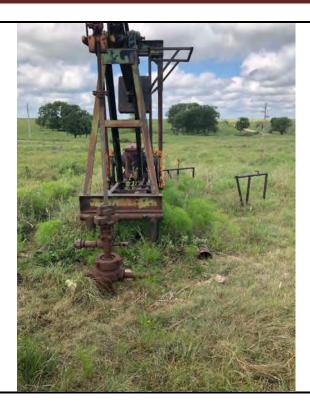

#### **Additional Findings:**

Arnold # 4I-HP API # 15-207-28297-00-00 3981 FSL 1820 FEL Lat. 38.007012 Long. -095.836593 SE NW NE session point Arn02. Arnold # 4I-HP is a producing oil well constructed with 4.5" casing, 2" tubing, rods, and a pump jack. This well is an expired intent for Haas Petroleum, LLC license # 33640 that's status needs to be updated to producing. Haas Petroleum, LLC license # 33640 then needs to transfer the Arnold # 4I-HP to current operator Laymon Oil, LLC license # 32710. See the attached photo.

In conclusion, well # 4I-HP API # 15-207-28297-00 located on Haas Petroleum, LLC license # 33640 Arnold lease is -out of compliance. This well is an expired intent that is a producing well on another operator's active -lease. A photo of the well out of compliance, the intent to drill, Laymon Oil, LLC license # 32710, KGS sale records showing Laymon Oil as the operator reporting oil sales, and a google map with session point and well number have been attached to this report.

Additional Information: Arnold # 4I-HP is a producing oil well constructed with 4.5" casing, 2" tubing, rods, and a pump jack.