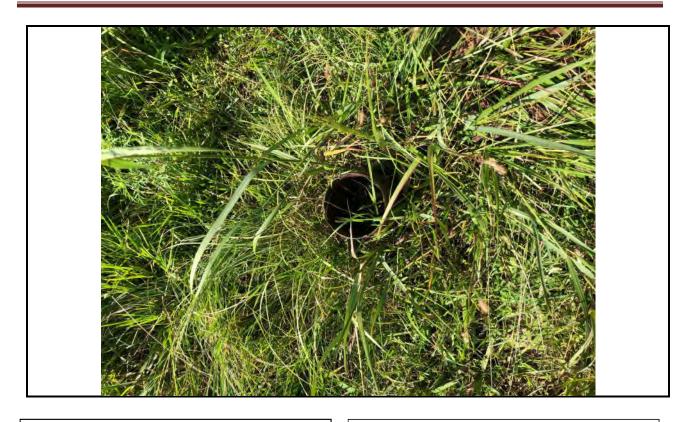

#### **Additional Findings:**

Arnold # 4I-HP API # 15-207-28297-00-00 3981 FSL 1820 FEL Lat. 38.007012 Long. -095.836593 SE NW NE session point Arn02. Arnold # 4I-HP is a producing oil well constructed with 4.5" casing, 2" tubing, rods, and a pump jack. This well is an expired intent for Haas Petroleum, LLC license # 33640 that's status needs to be updated to producing. Haas Petroleum, LLC license # 33640 then needs to transfer the Arnold # 4I-HP to current operator Laymon Oil, LLC license # 32710. See the attached photo.

Additional Information: Arnold # 4I-HP is a producing oil well constructed with 4.5" casing, 2" tubing, rods, and a pump jack.