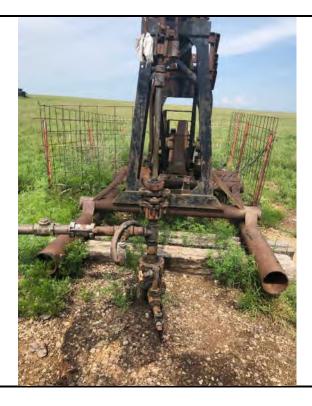

#### **Additional Findings:**

Arnold # 4I-HP API # 15-207-28297-00-00 3981 FSL 1820 FEL Lat. 38.007012 Long. -095.836593 SE NW NE session point Arn02. Arnold # 4I-HP is a producing oil well constructed with 4.5" casing, 2" tubing, rods, and a pump jack. This well is an expired intent for Haas Petroleum, LLC license # 33640 that's status needs to be updated to producing. Haas Petroleum, LLC license # 33640 then needs to transfer the Arnold # 4I-HP to current operator Laymon Oil, LLC license # 32710. See the attached photo.

In conclusion, well # 4I-HP API # 15-207-28297-00 located on Haas Petroleum, LLC license # 33640 Arnold lease is -out of compliance. This well is an expired intent that is a producing well on another operator's active -lease. A photo of the well out of compliance, the intent to drill, Laymon Oil, LLC license # 32710, KGS sale records showing Laymon Oil as the operator reporting oil sales, and a google map with session point and well number have been attached to this report.

Additional Information: Arnold # 4I-HP is a producing oil well constructed with 4.5" casing, 2" tubing, rods, and a pump jack.