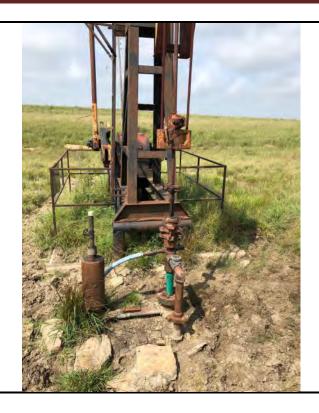

#### **Additional Findings:**

Arnold # 4I-HP API # 15-207-28297-00-00 3981 FSL 1820 FEL Lat. 38.007012 Long. -095.836593 SE NW NE session point Arn02. Arnold # 4I-HP is a producing oil well constructed with 4.5" casing, 2" tubing, rods, and a pump jack. This well is an expired intent for Haas Petroleum, LLC license # 33640 that's status needs to be updated to producing. Haas Petroleum, LLC license # 33640 then needs to transfer the Arnold # 4I-HP to current operator Laymon Oil, LLC license # 32710. See the attached photo.

In conclusion, well # 4I-HP API # 15-207-28297-00 located on Haas Petroleum, LLC license # 33640 Arnold lease is -out of compliance. This well is an expired intent that is a producing well on another operator's active -lease. A photo of the well out of compliance, the intent to drill, Laymon Oil, LLC license # 32710, KGS sale records showing Laymon Oil as the operator reporting oil sales, and a google map with session point and well number have been attached to this report.

Operator: Haas Petroleum

Lease: Arnold

County: Woodson

Subject: Arnold # 4I-HP

FSL: 3981

FEL: 1820

API#: 15-207-28297-00-00

Date: 8/24/2021

Staff: Dallas Logan

KLN: 33640

Legal: 35-23-14E SW SE SE SE

PIC ID#: 2

PIC Orientation: North

Latitude: 38.007012

Longitude: -095.836593

Time: 10:19 AM

Additional Information: Arnold # 4I-HP is a producing oil well constructed with 4.5" casing, 2" tubing, rods, and a pump jack.