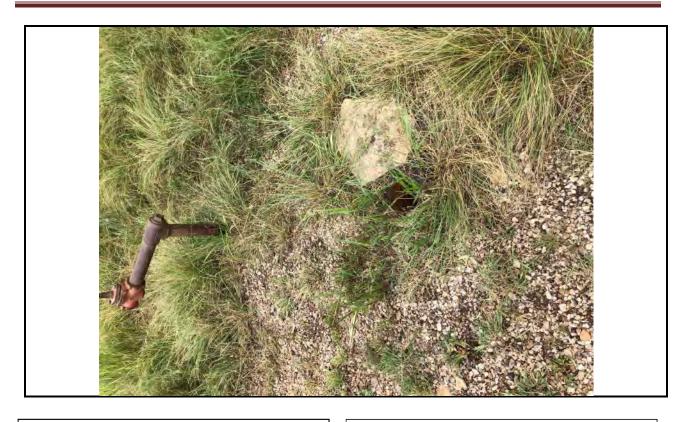

#### **Additional Findings:**

Arnold # 4I-HP API # 15-207-28297-00-00 3981 FSL 1820 FEL Lat. 38.007012 Long. -095.836593 SE NW NE session point Arn02. Arnold # 4I-HP is a producing oil well constructed with 4.5" casing, 2" tubing, rods, and a pump jack. This well is an expired intent for Haas Petroleum, LLC license # 33640 that's status needs to be updated to producing. Haas Petroleum, LLC license # 33640 then needs to transfer the Arnold # 4I-HP to current operator Laymon Oil, LLC license # 32710. See the attached photo.

In conclusion, well # 4I-HP API # 15-207-28297-00 located on Haas Petroleum, LLC license # 33640 Arnold lease is -out of compliance. This well is an expired intent that is a producing well on another operator's active -lease. A photo of the well out of compliance, the intent to drill, Laymon Oil, LLC license # 32710, KGS sale records showing Laymon Oil as the operator reporting oil sales, and a google map with session point and well number have been attached to this report.

Additional Information: Arnold # 4I-HP is a producing oil well constructed with 4.5" casing, 2" tubing, rods, and a pump jack.