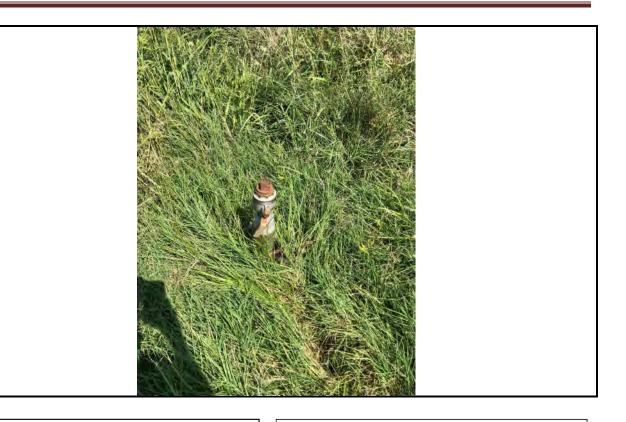

#### **Additional Findings:**

Arnold # 4I-HP API # 15-207-28297-00-00 3981 FSL 1820 FEL Lat. 38.007012 Long. -095.836593 SE NW NE session point Arn02. Arnold # 4I-HP is a producing oil well constructed with 4.5" casing, 2" tubing, rods, and a pump jack. This well is an expired intent for Haas Petroleum, LLC license # 33640 that's status needs to be updated to producing. Haas Petroleum, LLC license # 33640 then needs to transfer the Arnold # 4I-HP to current operator Laymon Oil, LLC license # 32710. See the attached photo.

Additional Information: Arnold # 4I-HP is a producing oil well constructed with 4.5" casing, 2" tubing, rods, and a pump jack.