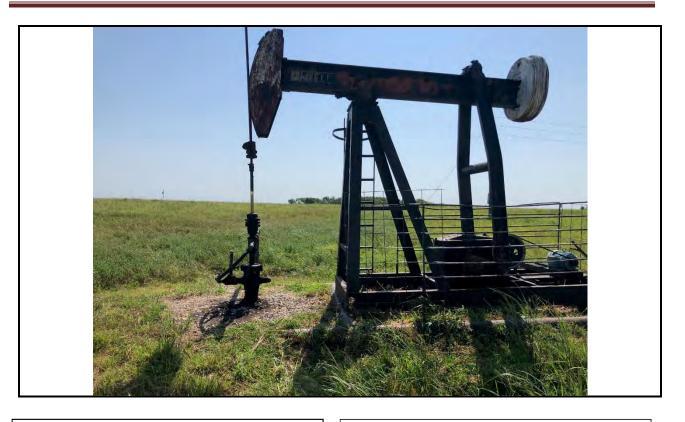

#### **Additional Findings:**

Arnold # 4I-HP API # 15-207-28297-00-00 3981 FSL 1820 FEL Lat. 38.007012 Long. -095.836593 SE NW NE session point Arn02. Arnold # 4I-HP is a producing oil well constructed with 4.5" casing, 2" tubing, rods, and a pump jack. This well is an expired intent for Haas Petroleum, LLC license # 33640 that's status needs to be updated to producing. Haas Petroleum, LLC license # 33640 then needs to transfer the Arnold # 4I-HP to current operator Laymon Oil, LLC license # 32710. See the attached photo.

In conclusion, well # 4I-HP API # 15-207-28297-00 located on Haas Petroleum, LLC license # 33640 Arnold lease is -out of compliance. This well is an expired intent that is a producing well on another operator's active -lease. A photo of the well out of compliance, the intent to drill, Laymon Oil, LLC license # 32710, KGS sale records showing Laymon Oil as the operator reporting oil sales, and a google map with session point and well number have been attached to this report.

Additional Information: Arnold # 4I-HP is a producing oil well constructed with 4.5" casing, 2" tubing, rods, and a pump jack.