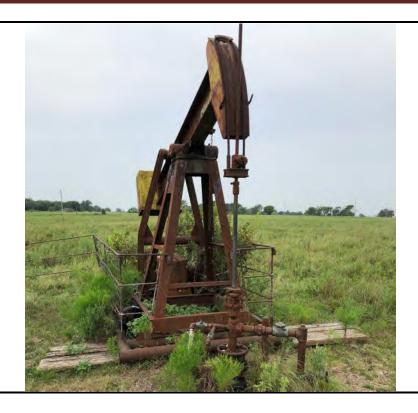

#### **Additional Findings:**

Arnold # 4I-HP API # 15-207-28297-00-00 3981 FSL 1820 FEL Lat. 38.007012 Long. -095.836593 SE NW NE session point Arn02. Arnold # 4I-HP is a producing oil well constructed with 4.5" casing, 2" tubing, rods, and a pump jack. This well is an expired intent for Haas Petroleum, LLC license # 33640 that's status needs to be updated to producing. Haas Petroleum, LLC license # 33640 then needs to transfer the Arnold # 4I-HP to current operator Laymon Oil, LLC license # 32710. See the attached photo.

Operator: Haas Petroleum

Lease: Arnold

County: Woodson

Subject: Arnold # 4I-HP

FSL: 3981

FEL: 1820

API#: 15-207-28297-00-00

Date: 8/24/2021

Staff: Dallas Logan

KLN: 33640

Legal: 35-23-14E SW SE SE SE

PIC ID#: 2

PIC Orientation: North

Latitude: 38.007012

Longitude: -095.836593

Time: 10:19 AM

Additional Information: Arnold # 4I-HP is a producing oil well constructed with 4.5" casing, 2" tubing, rods, and a pump jack.