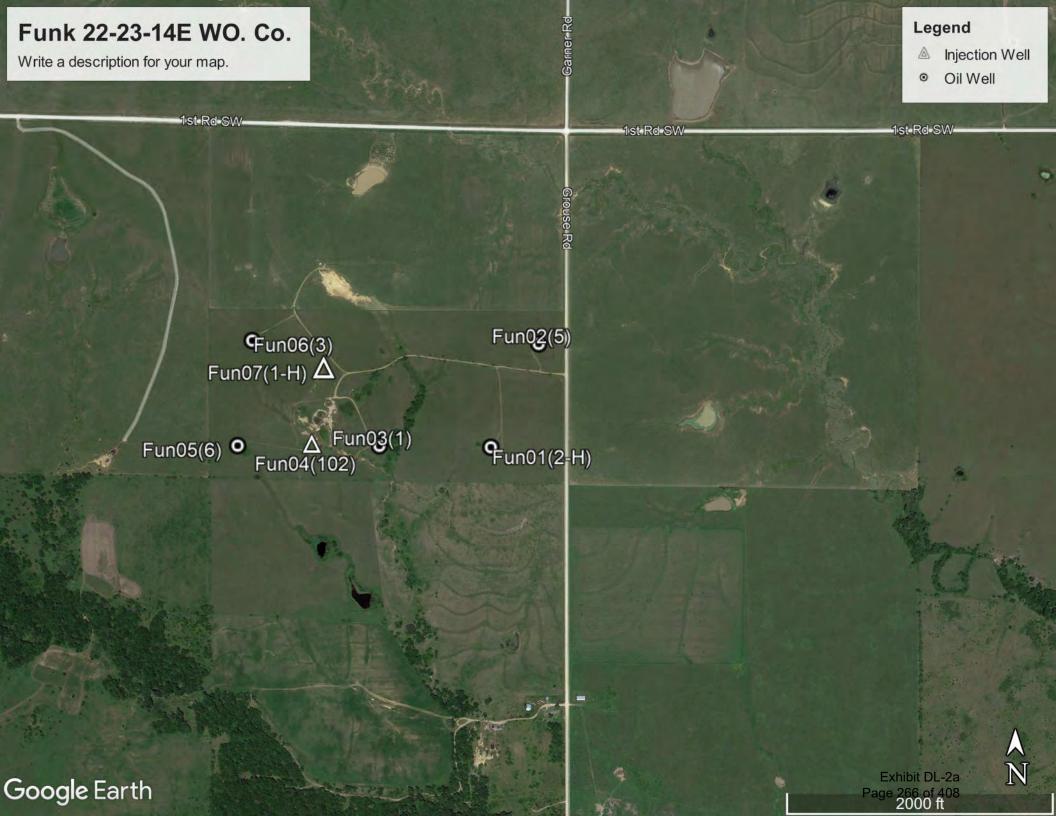

In conclusion, well # 4I-HP API # 15-207-28297-00 located on Haas Petroleum, LLC license # 33640 Arnold lease is -out of compliance. This well is an expired intent that is a producing well on another operator's active -lease. A photo of the well out of compliance, the intent to drill, Laymon Oil, LLC license # 32710, KGS sale records showing Laymon Oil as the operator reporting oil sales, and a google map with session point and well number have been attached to this report.