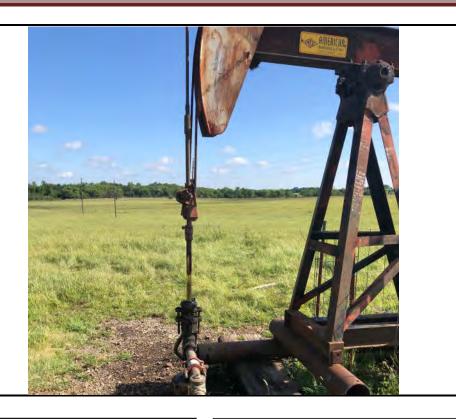

#### **Additional Findings:**

Arnold # 4I-HP API # 15-207-28297-00-00 3981 FSL 1820 FEL Lat. 38.007012 Long. -095.836593 SE NW NE session point Arn02. Arnold # 4I-HP is a producing oil well constructed with 4.5" casing, 2" tubing, rods, and a pump jack. This well is an expired intent for Haas Petroleum, LLC license # 33640 that's status needs to be updated to producing. Haas Petroleum, LLC license # 33640 then needs to transfer the Arnold # 4I-HP to current operator Laymon Oil, LLC license # 32710. See the attached photo.

In conclusion, well # 4I-HP API # 15-207-28297-00 located on Haas Petroleum, LLC license # 33640 Arnold lease is -out of compliance. This well is an expired intent that is a producing well on another operator's active -lease. A photo of the well out of compliance, the intent to drill, Laymon Oil, LLC license # 32710, KGS sale records showing Laymon Oil as the operator reporting oil sales, and a google map with session point and well number have been attached to this report.

Additional Information: Arnold # 4I-HP is a producing oil well constructed with 4.5" casing, 2" tubing, rods, and a pump jack.