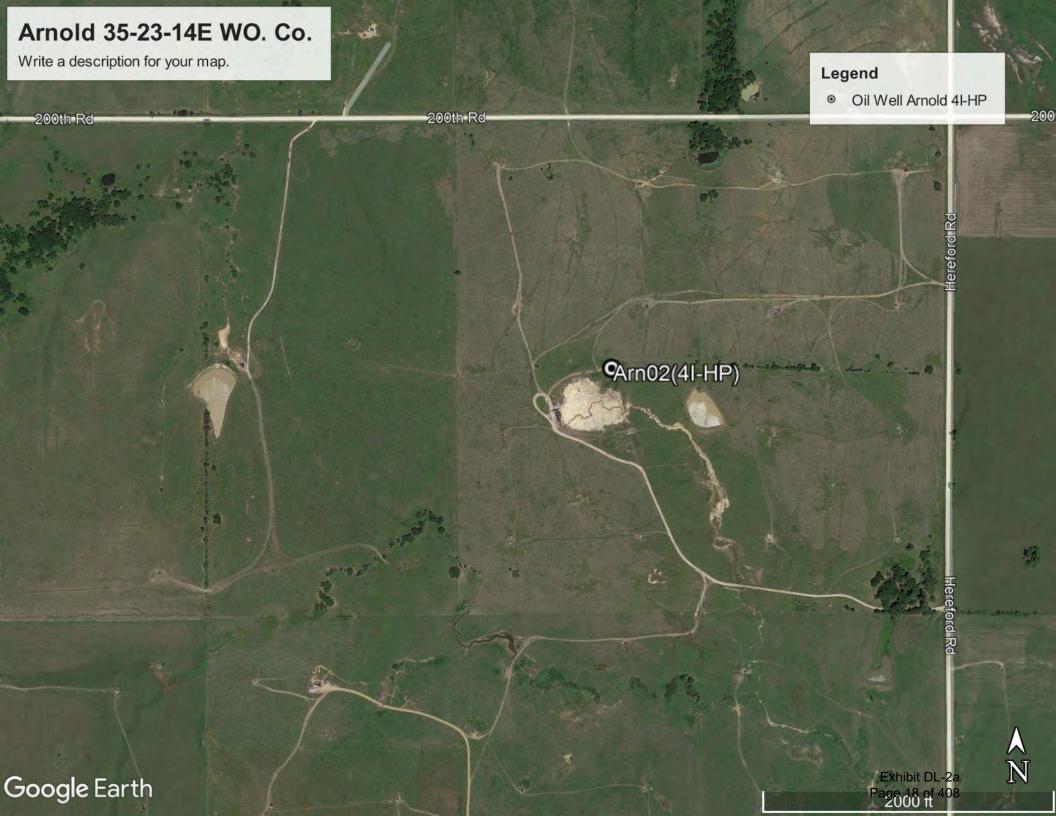

#### **Additional Findings:**

Arnold # 4I-HP API # 15-207-28297-00-00 3981 FSL 1820 FEL Lat. 38.007012 Long. -095.836593 SE NW NE session point Arn02. Arnold # 4I-HP is a producing oil well constructed with 4.5" casing, 2" tubing, rods, and a pump jack. This well is an expired intent for Haas Petroleum, LLC license # 33640 that's status needs to be updated to producing. Haas Petroleum, LLC license # 33640 then needs to transfer the Arnold # 4I-HP to current operator Laymon Oil, LLC license # 32710. See the attached photo.

In conclusion, well # 4I-HP API # 15-207-28297-00 located on Haas Petroleum, LLC license # 33640 Arnold lease is -out of compliance. This well is an expired intent that is a producing well on another operator's active -lease. A photo of the well out of compliance, the intent to drill, Laymon Oil, LLC license # 32710, KGS sale records showing Laymon Oil as the operator reporting oil sales, and a google map with session point and well number have been attached to this report.