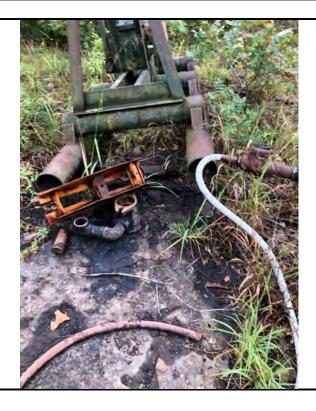

#### **Additional Findings:**

Arnold # 4I-HP API # 15-207-28297-00-00 3981 FSL 1820 FEL Lat. 38.007012 Long. -095.836593 SE NW NE session point Arn02. Arnold # 4I-HP is a producing oil well constructed with 4.5" casing, 2" tubing, rods, and a pump jack. This well is an expired intent for Haas Petroleum, LLC license # 33640 that's status needs to be updated to producing. Haas Petroleum, LLC license # 33640 then needs to transfer the Arnold # 4I-HP to current operator Laymon Oil, LLC license # 32710. See the attached photo.

In conclusion, well # 4I-HP API # 15-207-28297-00 located on Haas Petroleum, LLC license # 33640 Arnold lease is -out of compliance. This well is an expired intent that is a producing well on another operator's active -lease. A photo of the well out of compliance, the intent to drill, Laymon Oil, LLC license # 32710, KGS sale records showing Laymon Oil as the operator reporting oil sales, and a google map with session point and well number have been attached to this report.

Additional Information: Arnold # 4I-HP is a producing oil well constructed with 4.5" casing, 2" tubing, rods, and a pump jack.