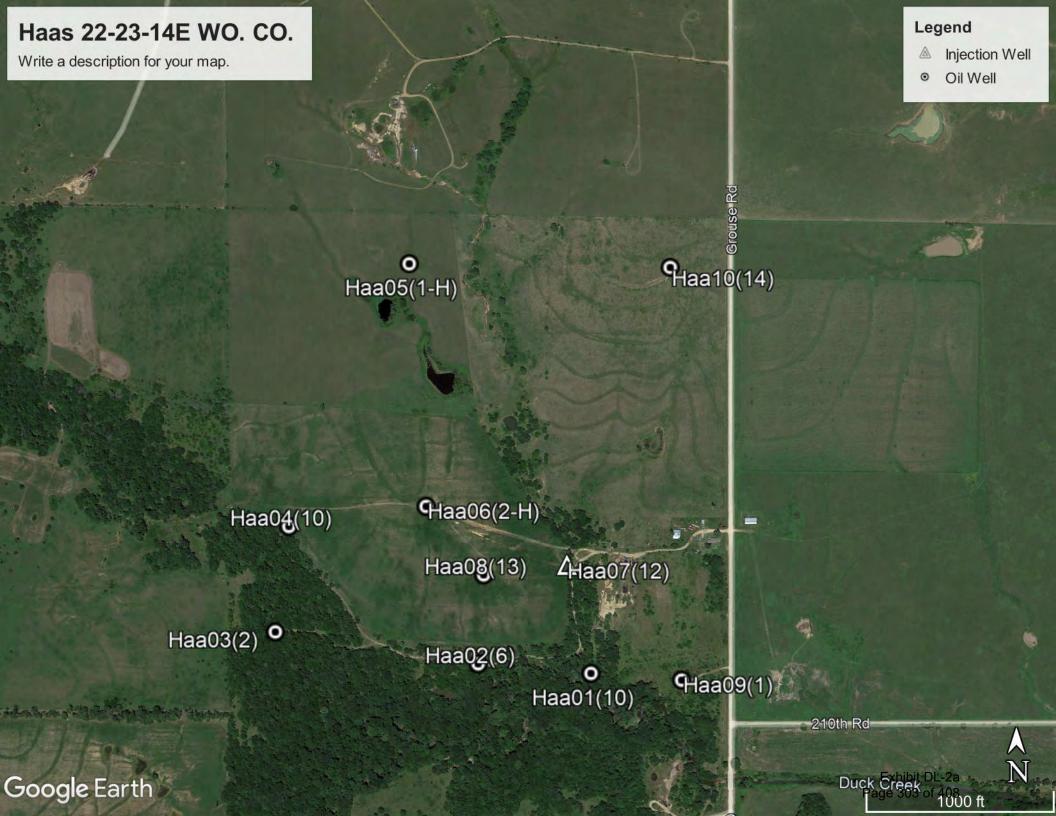

#### **Additional Findings:**

Arnold # 4I-HP API # 15-207-28297-00-00 3981 FSL 1820 FEL Lat. 38.007012 Long. -095.836593 SE NW NE session point Arn02. Arnold # 4I-HP is a producing oil well constructed with 4.5" casing, 2" tubing, rods, and a pump jack. This well is an expired intent for Haas Petroleum, LLC license # 33640 that's status needs to be updated to producing. Haas Petroleum, LLC license # 33640 then needs to transfer the Arnold # 4I-HP to current operator Laymon Oil, LLC license # 32710. See the attached photo.

In conclusion, well # 4I-HP API # 15-207-28297-00 located on Haas Petroleum, LLC license # 33640 Arnold lease is -out of compliance. This well is an expired intent that is a producing well on another operator's active -lease. A photo of the well out of compliance, the intent to drill, Laymon Oil, LLC license # 32710, KGS sale records showing Laymon Oil as the operator reporting oil sales, and a google map with session point and well number have been attached to this report.