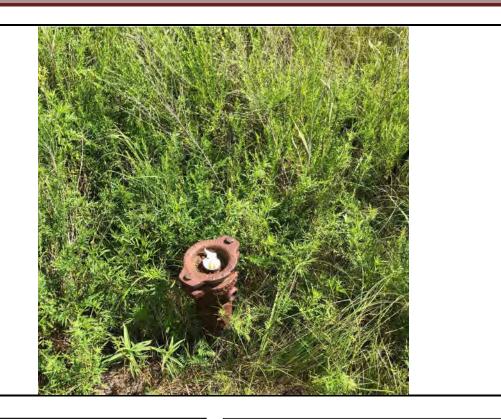

#### **Additional Findings:**

Arnold # 4I-HP API # 15-207-28297-00-00 3981 FSL 1820 FEL Lat. 38.007012 Long. -095.836593 SE NW NE session point Arn02. Arnold # 4I-HP is a producing oil well constructed with 4.5" casing, 2" tubing, rods, and a pump jack. This well is an expired intent for Haas Petroleum, LLC license # 33640 that's status needs to be updated to producing. Haas Petroleum, LLC license # 33640 then needs to transfer the Arnold # 4I-HP to current operator Laymon Oil, LLC license # 32710. See the attached photo.

Additional Information: Arnold # 4I-HP is a producing oil well constructed with 4.5" casing, 2" tubing, rods, and a pump jack.