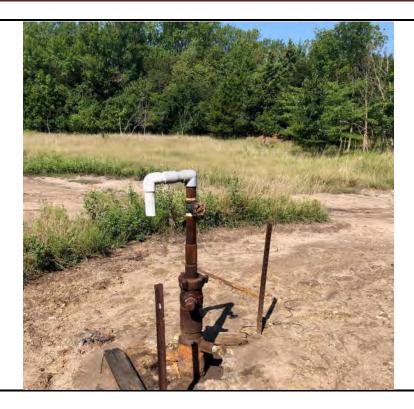

#### **Additional Findings:**

Arnold # 4I-HP API # 15-207-28297-00-00 3981 FSL 1820 FEL Lat. 38.007012 Long. -095.836593 SE NW NE session point Arn02. Arnold # 4I-HP is a producing oil well constructed with 4.5" casing, 2" tubing, rods, and a pump jack. This well is an expired intent for Haas Petroleum, LLC license # 33640 that's status needs to be updated to producing. Haas Petroleum, LLC license # 33640 then needs to transfer the Arnold # 4I-HP to current operator Laymon Oil, LLC license # 32710. See the attached photo.

Additional Information: Arnold # 4I-HP is a producing oil well constructed with 4.5" casing, 2" tubing, rods, and a pump jack.