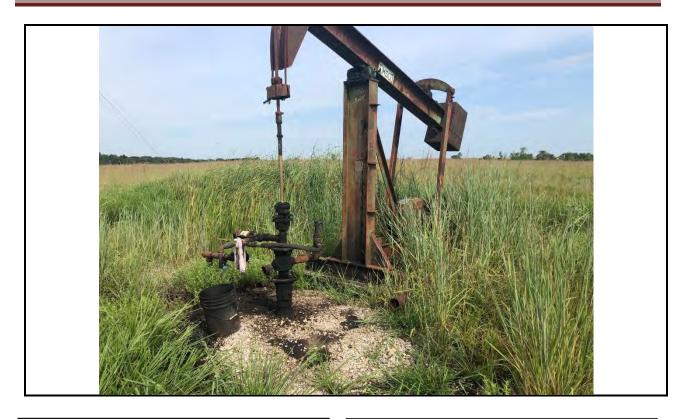

#### **Additional Findings:**

Arnold # 4I-HP API # 15-207-28297-00-00 3981 FSL 1820 FEL Lat. 38.007012 Long. -095.836593 SE NW NE session point Arn02. Arnold # 4I-HP is a producing oil well constructed with 4.5" casing, 2" tubing, rods, and a pump jack. This well is an expired intent for Haas Petroleum, LLC license # 33640 that's status needs to be updated to producing. Haas Petroleum, LLC license # 33640 then needs to transfer the Arnold # 4I-HP to current operator Laymon Oil, LLC license # 32710. See the attached photo.

In conclusion, well # 4I-HP API # 15-207-28297-00 located on Haas Petroleum, LLC license # 33640 Arnold lease is -out of compliance. This well is an expired intent that is a producing well on another operator's active -lease. A photo of the well out of compliance, the intent to drill, Laymon Oil, LLC license # 32710, KGS sale records showing Laymon Oil as the operator reporting oil sales, and a google map with session point and well number have been attached to this report.

Additional Information: Arnold # 4I-HP is a producing oil well constructed with 4.5" casing, 2" tubing, rods, and a pump jack.