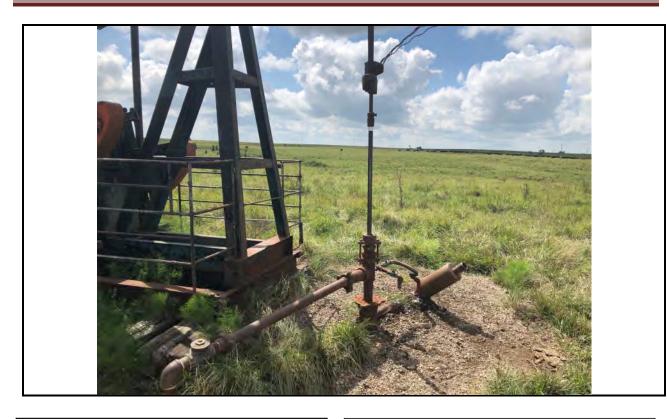

#### **Additional Findings:**

Arnold # 4I-HP API # 15-207-28297-00-00 3981 FSL 1820 FEL Lat. 38.007012 Long. -095.836593 SE NW NE session point Arn02. Arnold # 4I-HP is a producing oil well constructed with 4.5" casing, 2" tubing, rods, and a pump jack. This well is an expired intent for Haas Petroleum, LLC license # 33640 that's status needs to be updated to producing. Haas Petroleum, LLC license # 33640 then needs to transfer the Arnold # 4I-HP to current operator Laymon Oil, LLC license # 32710. See the attached photo.

Additional Information: Arnold # 4I-HP is a producing oil well constructed with 4.5" casing, 2" tubing, rods, and a pump jack.