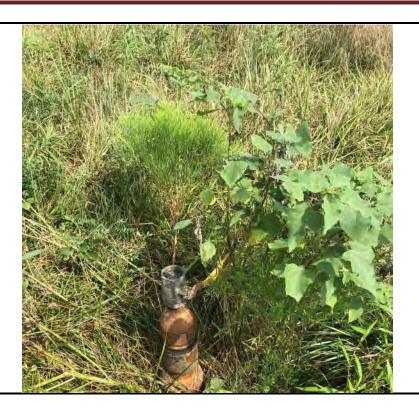

#### **Additional Findings:**

Arnold # 4I-HP API # 15-207-28297-00-00 3981 FSL 1820 FEL Lat. 38.007012 Long. -095.836593 SE NW NE session point Arn02. Arnold # 4I-HP is a producing oil well constructed with 4.5" casing, 2" tubing, rods, and a pump jack. This well is an expired intent for Haas Petroleum, LLC license # 33640 that's status needs to be updated to producing. Haas Petroleum, LLC license # 33640 then needs to transfer the Arnold # 4I-HP to current operator Laymon Oil, LLC license # 32710. See the attached photo.

Additional Information: Arnold # 4I-HP is a producing oil well constructed with 4.5" casing, 2" tubing, rods, and a pump jack.