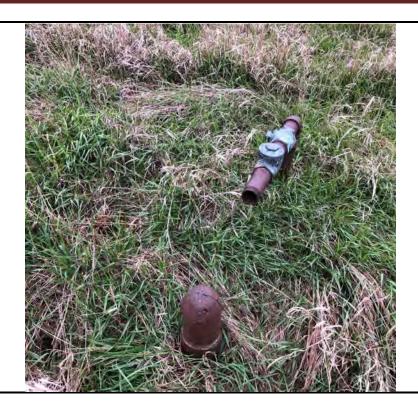

#### **Additional Findings:**

Arnold # 4I-HP API # 15-207-28297-00-00 3981 FSL 1820 FEL Lat. 38.007012 Long. -095.836593 SE NW NE session point Arn02. Arnold # 4I-HP is a producing oil well constructed with 4.5" casing, 2" tubing, rods, and a pump jack. This well is an expired intent for Haas Petroleum, LLC license # 33640 that's status needs to be updated to producing. Haas Petroleum, LLC license # 33640 then needs to transfer the Arnold # 4I-HP to current operator Laymon Oil, LLC license # 32710. See the attached photo.

In conclusion, well # 4I-HP API # 15-207-28297-00 located on Haas Petroleum, LLC license # 33640 Arnold lease is -out of compliance. This well is an expired intent that is a producing well on another operator's active -lease. A photo of the well out of compliance, the intent to drill, Laymon Oil, LLC license # 32710, KGS sale records showing Laymon Oil as the operator reporting oil sales, and a google map with session point and well number have been attached to this report.

Additional Information: Arnold # 4I-HP is a producing oil well constructed with 4.5" casing, 2" tubing, rods, and a pump jack.