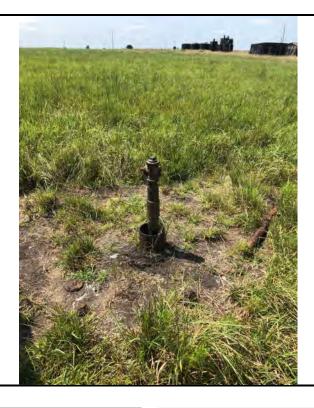

#### **Additional Findings:**

Arnold # 4I-HP API # 15-207-28297-00-00 3981 FSL 1820 FEL Lat. 38.007012 Long. -095.836593 SE NW NE session point Arn02. Arnold # 4I-HP is a producing oil well constructed with 4.5" casing, 2" tubing, rods, and a pump jack. This well is an expired intent for Haas Petroleum, LLC license # 33640 that's status needs to be updated to producing. Haas Petroleum, LLC license # 33640 then needs to transfer the Arnold # 4I-HP to current operator Laymon Oil, LLC license # 32710. See the attached photo.

In conclusion, well # 4I-HP API # 15-207-28297-00 located on Haas Petroleum, LLC license # 33640 Arnold lease is -out of compliance. This well is an expired intent that is a producing well on another operator's active -lease. A photo of the well out of compliance, the intent to drill, Laymon Oil, LLC license # 32710, KGS sale records showing Laymon Oil as the operator reporting oil sales, and a google map with session point and well number have been attached to this report.

Additional Information: Arnold # 4I-HP is a producing oil well constructed with 4.5" casing, 2" tubing, rods, and a pump jack.