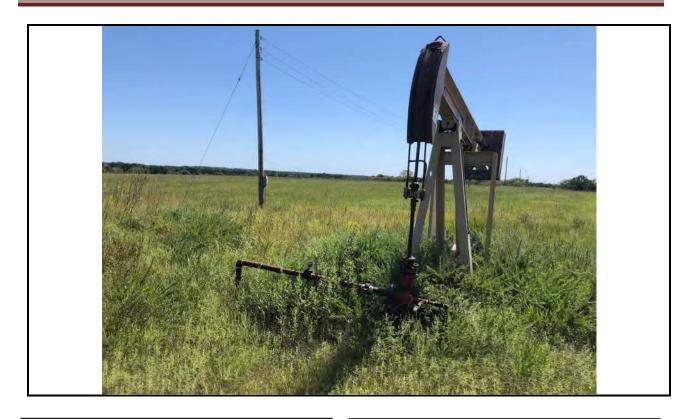

#### **Additional Findings:**

Arnold # 4I-HP API # 15-207-28297-00-00 3981 FSL 1820 FEL Lat. 38.007012 Long. -095.836593 SE NW NE session point Arn02. Arnold # 4I-HP is a producing oil well constructed with 4.5" casing, 2" tubing, rods, and a pump jack. This well is an expired intent for Haas Petroleum, LLC license # 33640 that's status needs to be updated to producing. Haas Petroleum, LLC license # 33640 then needs to transfer the Arnold # 4I-HP to current operator Laymon Oil, LLC license # 32710. See the attached photo.

Additional Information: Arnold # 4I-HP is a producing oil well constructed with 4.5" casing, 2" tubing, rods, and a pump jack.