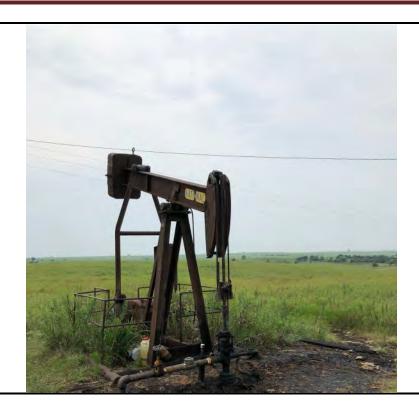

#### **Additional Findings:**

Arnold # 4I-HP API # 15-207-28297-00-00 3981 FSL 1820 FEL Lat. 38.007012 Long. -095.836593 SE NW NE session point Arn02. Arnold # 4I-HP is a producing oil well constructed with 4.5" casing, 2" tubing, rods, and a pump jack. This well is an expired intent for Haas Petroleum, LLC license # 33640 that's status needs to be updated to producing. Haas Petroleum, LLC license # 33640 then needs to transfer the Arnold # 4I-HP to current operator Laymon Oil, LLC license # 32710. See the attached photo.

In conclusion, well # 4I-HP API # 15-207-28297-00 located on Haas Petroleum, LLC license # 33640 Arnold lease is -out of compliance. This well is an expired intent that is a producing well on another operator's active -lease. A photo of the well out of compliance, the intent to drill, Laymon Oil, LLC license # 32710, KGS sale records showing Laymon Oil as the operator reporting oil sales, and a google map with session point and well number have been attached to this report.

Operator: Haas Petroleum

Lease: Arnold

County: Woodson

Subject: Arnold # 4I-HP

FSL: 3981

FEL: 1820

API#: 15-207-28297-00-00

Date: 8/24/2021

Staff: Dallas Logan

KLN: 33640

Legal: 35-23-14E SW SE SE SE

PIC ID#: 2

PIC Orientation: North

Latitude: 38.007012

Longitude: -095.836593

Time: 10:19 AM

Additional Information: Arnold # 4I-HP is a producing oil well constructed with 4.5" casing, 2" tubing, rods, and a pump jack.