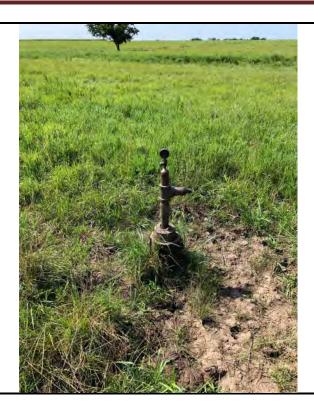

allas Logan

KLN: 33640

Legal: 21-25-15E NE SE NE SW

PIC ID#: 16

PIC Orientation: West

Latitude: 37.855373

Longitude: -095.766918

Time: 10:51 AM

Additional Information: Deglar # 2 is an inactive injection well constructed with 4.5" casing, and 2" tubing. Research found this well was pre-tested failed on 1/8/2021 permit # E-11592.



Operator: Haas Petroleum

Lease: Degler

County: Woodson

Subject: Degler # 7

FSL: 972

FEL: 3484

API#: 15-207-01524-00-00

Date: 8/9/2021

Staff: Dallas Logan

KLN: 33640

Legal: 21-25-15E SE NW SE SW

PIC ID#: 17

PIC Orientation: North

Latitude: 37.853045

Longitude: -095.768799

Time: 11:23 AM

Additional Information: Degler # 7 is a plugged and abandoned well constructed with 7" surface casing and 2.5" casing that has cement present at surface.



Operator: Haas Petroleum

Lease: Degler

County: Woodson

Subject: Degler # 9-C

FSL: 1178

FEL: 4098

API#: 15-207-23846-00-00

Date: 8/9/2021

Staff: Dallas Logan

KLN: 33640

Legal: 21-25-15E NW NW SE SW

PIC ID#: 18

PIC Orientation: South

Latitude: 37.853622

Longitude: -095.770921

Time: 11:30 AM

Additional Information: Degler # 9-C is an inactive unauthorized injection well constructed with 7" surface casing, and 2" tubing.



Operator: Haas Petroleum

Lease: Degler

County: Woodson

Subject: Degler # 6

FSL: 1210

FEL: 5421

API#: 15-207-01523-00-00

Date: 8/9/2021

Staff: Dallas Logan

KLN: 33640

Legal: 21-25-15E NW NW SW SW

PIC ID#: 28

PIC Orientation: North

Latitude: 37.853731

Longitude: -095.775502

Time: 12:54 PM

Additional Information: Degler # 6 is an inactive oil