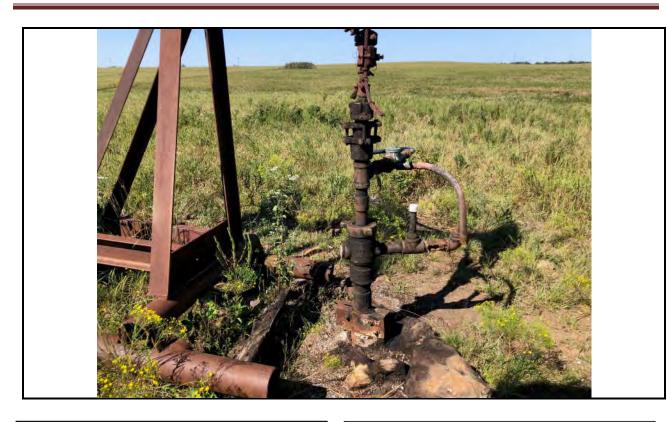

#### **Additional Findings:**

Arnold # 4I-HP API # 15-207-28297-00-00 3981 FSL 1820 FEL Lat. 38.007012 Long. -095.836593 SE NW NE session point Arn02. Arnold # 4I-HP is a producing oil well constructed with 4.5" casing, 2" tubing, rods, and a pump jack. This well is an expired intent for Haas Petroleum, LLC license # 33640 that's status needs to be updated to producing. Haas Petroleum, LLC license # 33640 then needs to transfer the Arnold # 4I-HP to current operator Laymon Oil, LLC license # 32710. See the attached photo.

Additional Information: Arnold # 4I-HP is a producing oil well constructed with 4.5" casing, 2" tubing, rods, and a pump jack.