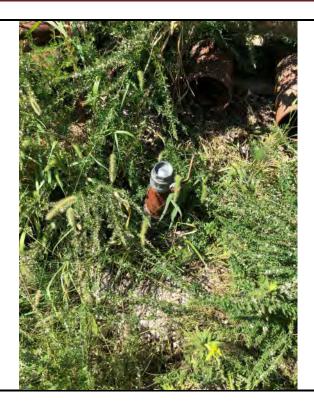

#### **Additional Findings:**

Arnold # 4I-HP API # 15-207-28297-00-00 3981 FSL 1820 FEL Lat. 38.007012 Long. -095.836593 SE NW NE session point Arn02. Arnold # 4I-HP is a producing oil well constructed with 4.5" casing, 2" tubing, rods, and a pump jack. This well is an expired intent for Haas Petroleum, LLC license # 33640 that's status needs to be updated to producing. Haas Petroleum, LLC license # 33640 then needs to transfer the Arnold # 4I-HP to current operator Laymon Oil, LLC license # 32710. See the attached photo.

Additional Information: Arnold # 4I-HP is a producing oil well constructed with 4.5" casing, 2" tubing, rods, and a pump jack.