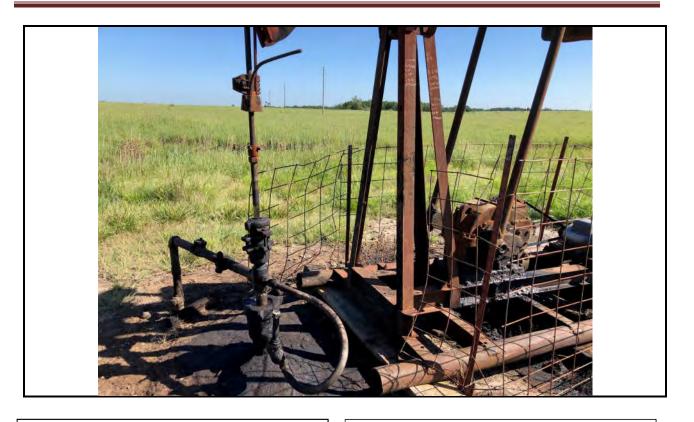

#### **Additional Findings:**

Arnold # 4I-HP API # 15-207-28297-00-00 3981 FSL 1820 FEL Lat. 38.007012 Long. -095.836593 SE NW NE session point Arn02. Arnold # 4I-HP is a producing oil well constructed with 4.5" casing, 2" tubing, rods, and a pump jack. This well is an expired intent for Haas Petroleum, LLC license # 33640 that's status needs to be updated to producing. Haas Petroleum, LLC license # 33640 then needs to transfer the Arnold # 4I-HP to current operator Laymon Oil, LLC license # 32710. See the attached photo.

In conclusion, well # 4I-HP API # 15-207-28297-00 located on Haas Petroleum, LLC license # 33640 Arnold lease is -out of compliance. This well is an expired intent that is a producing well on another operator's active -lease. A photo of the well out of compliance, the intent to drill, Laymon Oil, LLC license # 32710, KGS sale records showing Laymon Oil as the operator reporting oil sales, and a google map with session point and well number have been attached to this report.

Additional Information: Arnold # 4I-HP is a producing oil well constructed with 4.5" casing, 2" tubing, rods, and a pump jack.