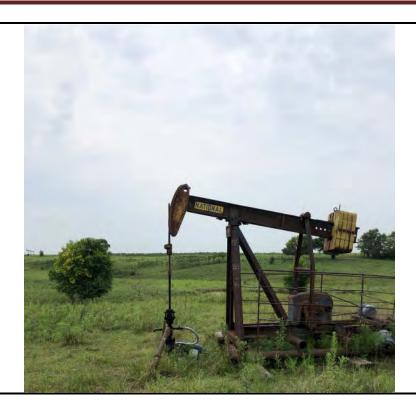

#### **Additional Findings:**

Arnold # 4I-HP API # 15-207-28297-00-00 3981 FSL 1820 FEL Lat. 38.007012 Long. -095.836593 SE NW NE session point Arn02. Arnold # 4I-HP is a producing oil well constructed with 4.5" casing, 2" tubing, rods, and a pump jack. This well is an expired intent for Haas Petroleum, LLC license # 33640 that's status needs to be updated to producing. Haas Petroleum, LLC license # 33640 then needs to transfer the Arnold # 4I-HP to current operator Laymon Oil, LLC license # 32710. See the attached photo.

In conclusion, well # 4I-HP API # 15-207-28297-00 located on Haas Petroleum, LLC license # 33640 Arnold lease is -out of compliance. This well is an expired intent that is a producing well on another operator's active -lease. A photo of the well out of compliance, the intent to drill, Laymon Oil, LLC license # 32710, KGS sale records showing Laymon Oil as the operator reporting oil sales, and a google map with session point and well number have been attached to this report.

Operator: Haas Petroleum

Lease: Arnold

County: Woodson

Subject: Arnold # 4I-HP

FSL: 3981

FEL: 1820

API#: 15-207-28297-00-00

Date: 8/24/2021

Staff: Dallas Logan

KLN: 33640

Legal: 35-23-14E SW SE SE SE

PIC ID#: 2

PIC Orientation: North

Latitude: 38.007012

Longitude: -095.836593

Time: 10:19 AM

Additional Information: Arnold # 4I-HP is a producing oil well constructed with 4.5" casing, 2" tubing, rods, and a pump jack.