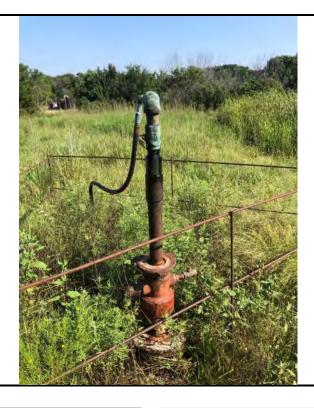

#### **Additional Findings:**

Arnold # 4I-HP API # 15-207-28297-00-00 3981 FSL 1820 FEL Lat. 38.007012 Long. -095.836593 SE NW NE session point Arn02. Arnold # 4I-HP is a producing oil well constructed with 4.5" casing, 2" tubing, rods, and a pump jack. This well is an expired intent for Haas Petroleum, LLC license # 33640 that's status needs to be updated to producing. Haas Petroleum, LLC license # 33640 then needs to transfer the Arnold # 4I-HP to current operator Laymon Oil, LLC license # 32710. See the attached photo.

In conclusion, well # 4I-HP API # 15-207-28297-00 located on Haas Petroleum, LLC license # 33640 Arnold lease is -out of compliance. This well is an expired intent that is a producing well on another operator's active -lease. A photo of the well out of compliance, the intent to drill, Laymon Oil, LLC license # 32710, KGS sale records showing Laymon Oil as the operator reporting oil sales, and a google map with session point and well number have been attached to this report.

Additional Information: Arnold # 4I-HP is a producing oil well constructed with 4.5" casing, 2" tubing, rods, and a pump jack.