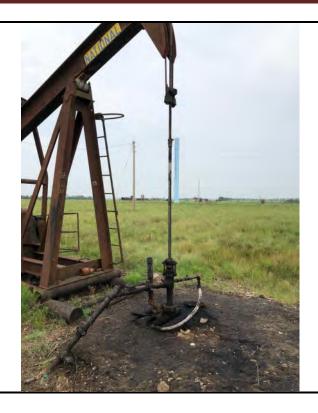

#### **Additional Findings:**

Arnold # 4I-HP API # 15-207-28297-00-00 3981 FSL 1820 FEL Lat. 38.007012 Long. -095.836593 SE NW NE session point Arn02. Arnold # 4I-HP is a producing oil well constructed with 4.5" casing, 2" tubing, rods, and a pump jack. This well is an expired intent for Haas Petroleum, LLC license # 33640 that's status needs to be updated to producing. Haas Petroleum, LLC license # 33640 then needs to transfer the Arnold # 4I-HP to current operator Laymon Oil, LLC license # 32710. See the attached photo.

Operator: Haas Petroleum

Lease: Arnold

County: Woodson

Subject: Arnold # 4I-HP

FSL: 3981

FEL: 1820

API#: 15-207-28297-00-00

Date: 8/24/2021

Staff: Dallas Logan

KLN: 33640

Legal: 35-23-14E SW SE SE SE

PIC ID#: 2

PIC Orientation: North

Latitude: 38.007012

Longitude: -095.836593

Time: 10:19 AM

Additional Information: Arnold # 4I-HP is a producing oil well constructed with 4.5" casing, 2" tubing, rods, and a pump jack.