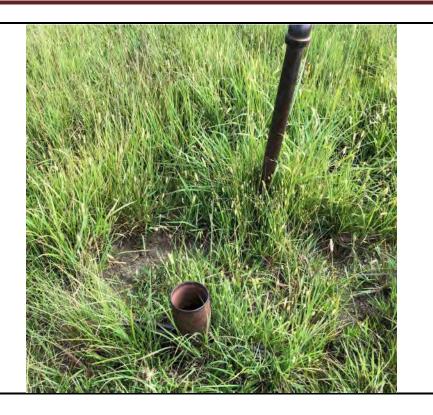

#### **Additional Findings:**

Arnold # 4I-HP API # 15-207-28297-00-00 3981 FSL 1820 FEL Lat. 38.007012 Long. -095.836593 SE NW NE session point Arn02. Arnold # 4I-HP is a producing oil well constructed with 4.5" casing, 2" tubing, rods, and a pump jack. This well is an expired intent for Haas Petroleum, LLC license # 33640 that's status needs to be updated to producing. Haas Petroleum, LLC license # 33640 then needs to transfer the Arnold # 4I-HP to current operator Laymon Oil, LLC license # 32710. See the attached photo.

Additional Information: Arnold # 4I-HP is a producing oil well constructed with 4.5" casing, 2" tubing, rods, and a pump jack.