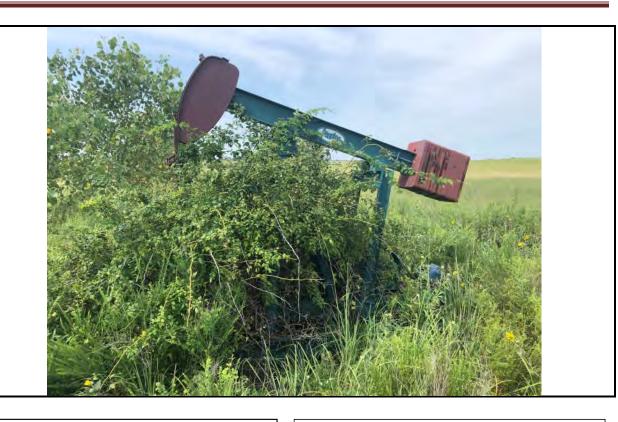

#### **Additional Findings:**

Arnold # 4I-HP API # 15-207-28297-00-00 3981 FSL 1820 FEL Lat. 38.007012 Long. -095.836593 SE NW NE session point Arn02. Arnold # 4I-HP is a producing oil well constructed with 4.5" casing, 2" tubing, rods, and a pump jack. This well is an expired intent for Haas Petroleum, LLC license # 33640 that's status needs to be updated to producing. Haas Petroleum, LLC license # 33640 then needs to transfer the Arnold # 4I-HP to current operator Laymon Oil, LLC license # 32710. See the attached photo.

Additional Information: Arnold # 4I-HP is a producing oil well constructed with 4.5" casing, 2" tubing, rods, and a pump jack.