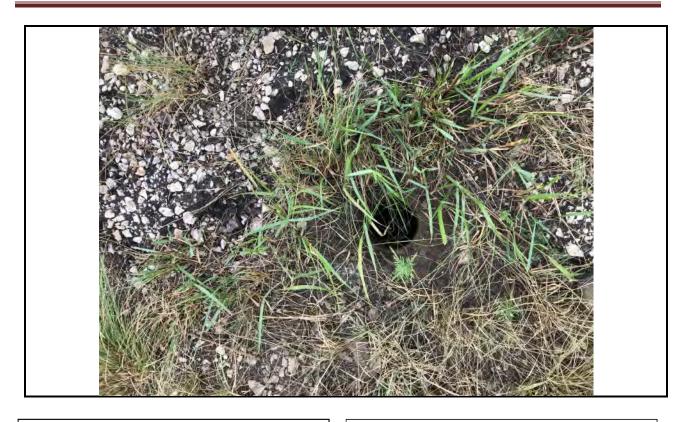

#### **Additional Findings:**

Arnold # 4I-HP API # 15-207-28297-00-00 3981 FSL 1820 FEL Lat. 38.007012 Long. -095.836593 SE NW NE session point Arn02. Arnold # 4I-HP is a producing oil well constructed with 4.5" casing, 2" tubing, rods, and a pump jack. This well is an expired intent for Haas Petroleum, LLC license # 33640 that's status needs to be updated to producing. Haas Petroleum, LLC license # 33640 then needs to transfer the Arnold # 4I-HP to current operator Laymon Oil, LLC license # 32710. See the attached photo.

In conclusion, well # 4I-HP API # 15-207-28297-00 located on Haas Petroleum, LLC license # 33640 Arnold lease is -out of compliance. This well is an expired intent that is a producing well on another operator's active -lease. A photo of the well out of compliance, the intent to drill, Laymon Oil, LLC license # 32710, KGS sale records showing Laymon Oil as the operator reporting oil sales, and a google map with session point and well number have been attached to this report.

Additional Information: Arnold # 4I-HP is a producing oil well constructed with 4.5" casing, 2" tubing, rods, and a pump jack.