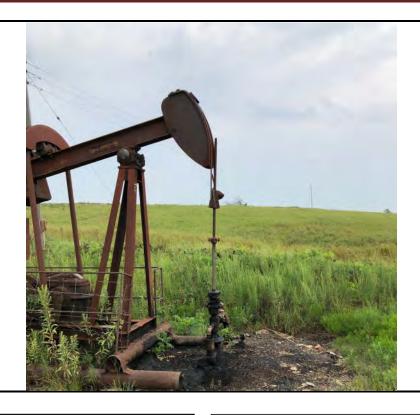

#### **Additional Findings:**

Arnold # 4I-HP API # 15-207-28297-00-00 3981 FSL 1820 FEL Lat. 38.007012 Long. -095.836593 SE NW NE session point Arn02. Arnold # 4I-HP is a producing oil well constructed with 4.5" casing, 2" tubing, rods, and a pump jack. This well is an expired intent for Haas Petroleum, LLC license # 33640 that's status needs to be updated to producing. Haas Petroleum, LLC license # 33640 then needs to transfer the Arnold # 4I-HP to current operator Laymon Oil, LLC license # 32710. See the attached photo.

Operator: Haas Petroleum

Lease: Arnold

County: Woodson

Subject: Arnold # 4I-HP

FSL: 3981

FEL: 1820

API#: 15-207-28297-00-00

Date: 8/24/2021

Staff: Dallas Logan

KLN: 33640

Legal: 35-23-14E SW SE SE SE

PIC ID#: 2

PIC Orientation: North

Latitude: 38.007012

Longitude: -095.836593

Time: 10:19 AM

Additional Information: Arnold # 4I-HP is a producing oil well constructed with 4.5" casing, 2" tubing, rods, and a pump jack.