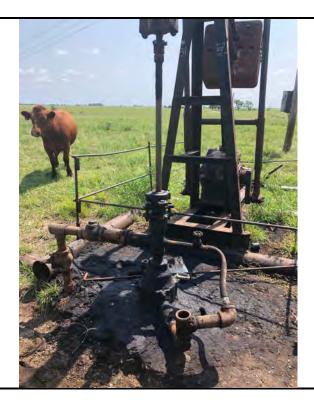

#### **Additional Findings:**

Arnold # 4I-HP API # 15-207-28297-00-00 3981 FSL 1820 FEL Lat. 38.007012 Long. -095.836593 SE NW NE session point Arn02. Arnold # 4I-HP is a producing oil well constructed with 4.5" casing, 2" tubing, rods, and a pump jack. This well is an expired intent for Haas Petroleum, LLC license # 33640 that's status needs to be updated to producing. Haas Petroleum, LLC license # 33640 then needs to transfer the Arnold # 4I-HP to current operator Laymon Oil, LLC license # 32710. See the attached photo.

In conclusion, well # 4I-HP API # 15-207-28297-00 located on Haas Petroleum, LLC license # 33640 Arnold lease is -out of compliance. This well is an expired intent that is a producing well on another operator's active -lease. A photo of the well out of compliance, the intent to drill, Laymon Oil, LLC license # 32710, KGS sale records showing Laymon Oil as the operator reporting oil sales, and a google map with session point and well number have been attached to this report.

Additional Information: Arnold # 4I-HP is a producing oil well constructed with 4.5" casing, 2" tubing, rods, and a pump jack.