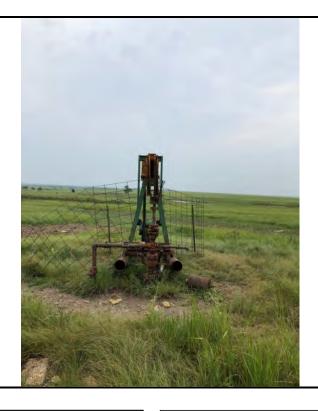

#### **Additional Findings:**

Arnold # 4I-HP API # 15-207-28297-00-00 3981 FSL 1820 FEL Lat. 38.007012 Long. -095.836593 SE NW NE session point Arn02. Arnold # 4I-HP is a producing oil well constructed with 4.5" casing, 2" tubing, rods, and a pump jack. This well is an expired intent for Haas Petroleum, LLC license # 33640 that's status needs to be updated to producing. Haas Petroleum, LLC license # 33640 then needs to transfer the Arnold # 4I-HP to current operator Laymon Oil, LLC license # 32710. See the attached photo.

In conclusion, well # 4I-HP API # 15-207-28297-00 located on Haas Petroleum, LLC license # 33640 Arnold lease is -out of compliance. This well is an expired intent that is a producing well on another operator's active -lease. A photo of the well out of compliance, the intent to drill, Laymon Oil, LLC license # 32710, KGS sale records showing Laymon Oil as the operator reporting oil sales, and a google map with session point and well number have been attached to this report.

Operator: Haas Petroleum

Lease: Arnold

County: Woodson

Subject: Arnold # 4I-HP

FSL: 3981

FEL: 1820

API#: 15-207-28297-00-00

Date: 8/24/2021

Staff: Dallas Logan

KLN: 33640

Legal: 35-23-14E SW SE SE SE

PIC ID#: 2

PIC Orientation: North

Latitude: 38.007012

Longitude: -095.836593

Time: 10:19 AM

Additional Information: Arnold # 4I-HP is a producing oil well constructed with 4.5" casing, 2" tubing, rods, and a pump jack.