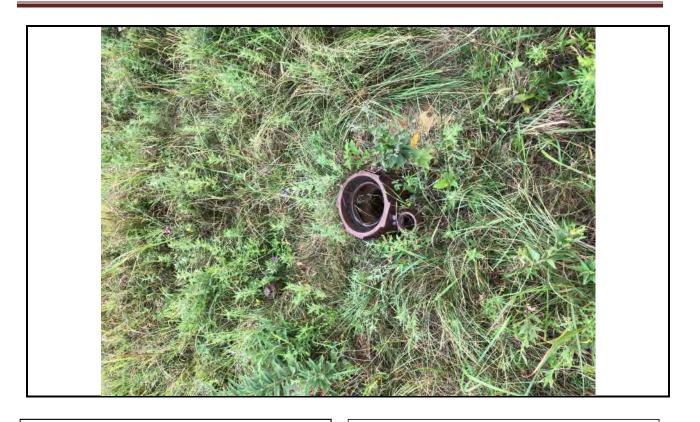

#### **Additional Findings:**

Arnold # 4I-HP API # 15-207-28297-00-00 3981 FSL 1820 FEL Lat. 38.007012 Long. -095.836593 SE NW NE session point Arn02. Arnold # 4I-HP is a producing oil well constructed with 4.5" casing, 2" tubing, rods, and a pump jack. This well is an expired intent for Haas Petroleum, LLC license # 33640 that's status needs to be updated to producing. Haas Petroleum, LLC license # 33640 then needs to transfer the Arnold # 4I-HP to current operator Laymon Oil, LLC license # 32710. See the attached photo.

Additional Information: Arnold # 4I-HP is a producing oil well constructed with 4.5" casing, 2" tubing, rods, and a pump jack.