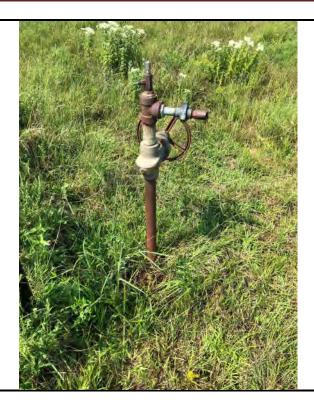

#### **Additional Findings:**

Arnold # 4I-HP API # 15-207-28297-00-00 3981 FSL 1820 FEL Lat. 38.007012 Long. -095.836593 SE NW NE session point Arn02. Arnold # 4I-HP is a producing oil well constructed with 4.5" casing, 2" tubing, rods, and a pump jack. This well is an expired intent for Haas Petroleum, LLC license # 33640 that's status needs to be updated to producing. Haas Petroleum, LLC license # 33640 then needs to transfer the Arnold # 4I-HP to current operator Laymon Oil, LLC license # 32710. See the attached photo.

In conclusion, well # 4I-HP API # 15-207-28297-00 located on Haas Petroleum, LLC license # 33640 Arnold lease is -out of compliance. This well is an expired intent that is a producing well on another operator's active -lease. A photo of the well out of compliance, the intent to drill, Laymon Oil, LLC license # 32710, KGS sale records showing Laymon Oil as the operator reporting oil sales, and a google map with session point and well number have been attached to this report.

Operator: Haas Petroleum

Lease: Arnold

County: Woodson

Subject: Arnold # 4I-HP

FSL: 3981

FEL: 1820

API#: 15-207-28297-00-00

Date: 8/24/2021

Staff: Dallas Logan

KLN: 33640

Legal: 35-23-14E SW SE SE SE

PIC ID#: 2

PIC Orientation: North

Latitude: 38.007012

Longitude: -095.836593

Time: 10:19 AM

Additional Information: Arnold # 4I-HP is a producing oil well constructed with 4.5" casing, 2" tubing, rods, and a pump jack.