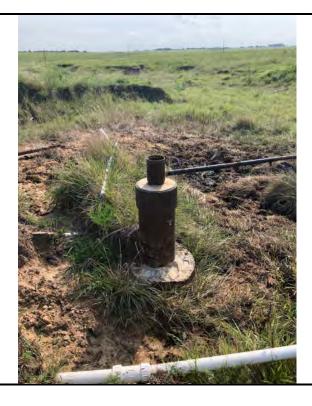

#### **Additional Findings:**

Arnold # 4I-HP API # 15-207-28297-00-00 3981 FSL 1820 FEL Lat. 38.007012 Long. -095.836593 SE NW NE session point Arn02. Arnold # 4I-HP is a producing oil well constructed with 4.5" casing, 2" tubing, rods, and a pump jack. This well is an expired intent for Haas Petroleum, LLC license # 33640 that's status needs to be updated to producing. Haas Petroleum, LLC license # 33640 then needs to transfer the Arnold # 4I-HP to current operator Laymon Oil, LLC license # 32710. See the attached photo.

Additional Information: Arnold # 4I-HP is a producing oil well constructed with 4.5" casing, 2" tubing, rods, and a pump jack.