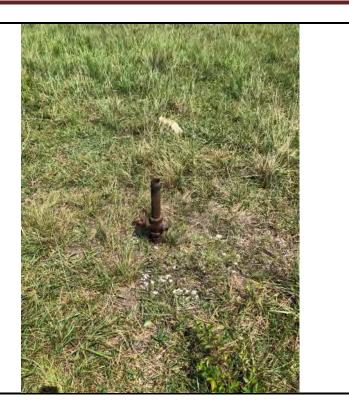

#### **Additional Findings:**

Arnold # 4I-HP API # 15-207-28297-00-00 3981 FSL 1820 FEL Lat. 38.007012 Long. -095.836593 SE NW NE session point Arn02. Arnold # 4I-HP is a producing oil well constructed with 4.5" casing, 2" tubing, rods, and a pump jack. This well is an expired intent for Haas Petroleum, LLC license # 33640 that's status needs to be updated to producing. Haas Petroleum, LLC license # 33640 then needs to transfer the Arnold # 4I-HP to current operator Laymon Oil, LLC license # 32710. See the attached photo.

Operator: Haas Petroleum

Lease: Arnold

County: Woodson

Subject: Arnold # 4I-HP

FSL: 3981

FEL: 1820

API#: 15-207-28297-00-00

Date: 8/24/2021

Staff: Dallas Logan

KLN: 33640

Legal: 35-23-14E SW SE SE SE

PIC ID#: 2

PIC Orientation: North

Latitude: 38.007012

Longitude: -095.836593

Time: 10:19 AM

Additional Information: Arnold # 4I-HP is a producing oil well constructed with 4.5" casing, 2" tubing, rods, and a pump jack.