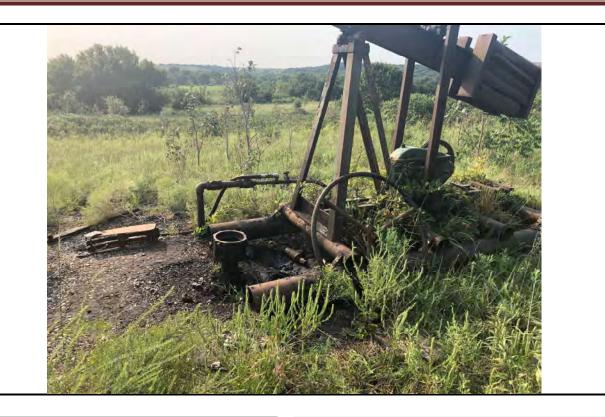

#### **Additional Findings:**

Arnold # 4I-HP API # 15-207-28297-00-00 3981 FSL 1820 FEL Lat. 38.007012 Long. -095.836593 SE NW NE session point Arn02. Arnold # 4I-HP is a producing oil well constructed with 4.5" casing, 2" tubing, rods, and a pump jack. This well is an expired intent for Haas Petroleum, LLC license # 33640 that's status needs to be updated to producing. Haas Petroleum, LLC license # 33640 then needs to transfer the Arnold # 4I-HP to current operator Laymon Oil, LLC license # 32710. See the attached photo.

In conclusion, well # 4I-HP API # 15-207-28297-00 located on Haas Petroleum, LLC license # 33640 Arnold lease is -out of compliance. This well is an expired intent that is a producing well on another operator's active -lease. A photo of the well out of compliance, the intent to drill, Laymon Oil, LLC license # 32710, KGS sale records showing Laymon Oil as the operator reporting oil sales, and a google map with session point and well number have been attached to this report.

Additional Information: Arnold # 4I-HP is a producing oil well constructed with 4.5" casing, 2" tubing, rods, and a pump jack.