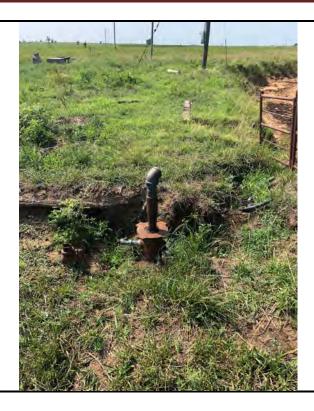

#### **Additional Findings:**

Arnold # 4I-HP API # 15-207-28297-00-00 3981 FSL 1820 FEL Lat. 38.007012 Long. -095.836593 SE NW NE session point Arn02. Arnold # 4I-HP is a producing oil well constructed with 4.5" casing, 2" tubing, rods, and a pump jack. This well is an expired intent for Haas Petroleum, LLC license # 33640 that's status needs to be updated to producing. Haas Petroleum, LLC license # 33640 then needs to transfer the Arnold # 4I-HP to current operator Laymon Oil, LLC license # 32710. See the attached photo.

Additional Information: Arnold # 4I-HP is a producing oil well constructed with 4.5" casing, 2" tubing, rods, and a pump jack.