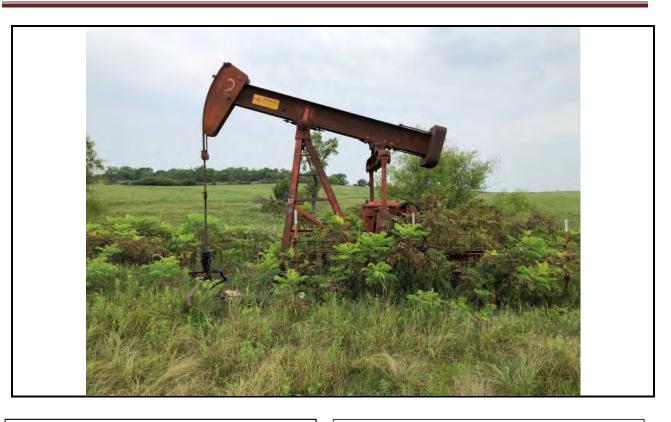

#### **Additional Findings:**

Arnold # 4I-HP API # 15-207-28297-00-00 3981 FSL 1820 FEL Lat. 38.007012 Long. -095.836593 SE NW NE session point Arn02. Arnold # 4I-HP is a producing oil well constructed with 4.5" casing, 2" tubing, rods, and a pump jack. This well is an expired intent for Haas Petroleum, LLC license # 33640 that's status needs to be updated to producing. Haas Petroleum, LLC license # 33640 then needs to transfer the Arnold # 4I-HP to current operator Laymon Oil, LLC license # 32710. See the attached photo.

In conclusion, well # 4I-HP API # 15-207-28297-00 located on Haas Petroleum, LLC license # 33640 Arnold lease is -out of compliance. This well is an expired intent that is a producing well on another operator's active -lease. A photo of the well out of compliance, the intent to drill, Laymon Oil, LLC license # 32710, KGS sale records showing Laymon Oil as the operator reporting oil sales, and a google map with session point and well number have been attached to this report.

Operator: Haas Petroleum

Lease: Arnold

County: Woodson

Subject: Arnold # 4I-HP

FSL: 3981

FEL: 1820

API#: 15-207-28297-00-00

Date: 8/24/2021

Staff: Dallas Logan

KLN: 33640

Legal: 35-23-14E SW SE SE SE

PIC ID#: 2

PIC Orientation: North

Latitude: 38.007012

Longitude: -095.836593

Time: 10:19 AM

Additional Information: Arnold # 4I-HP is a producing oil well constructed with 4.5" casing, 2" tubing, rods, and a pump jack.