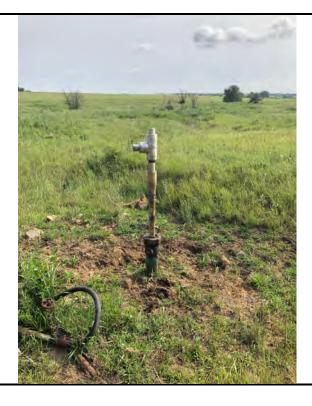

#### **Additional Findings:**

Arnold # 4I-HP API # 15-207-28297-00-00 3981 FSL 1820 FEL Lat. 38.007012 Long. -095.836593 SE NW NE session point Arn02. Arnold # 4I-HP is a producing oil well constructed with 4.5" casing, 2" tubing, rods, and a pump jack. This well is an expired intent for Haas Petroleum, LLC license # 33640 that's status needs to be updated to producing. Haas Petroleum, LLC license # 33640 then needs to transfer the Arnold # 4I-HP to current operator Laymon Oil, LLC license # 32710. See the attached photo.

Additional Information: Arnold # 4I-HP is a producing oil well constructed with 4.5" casing, 2" tubing, rods, and a pump jack.