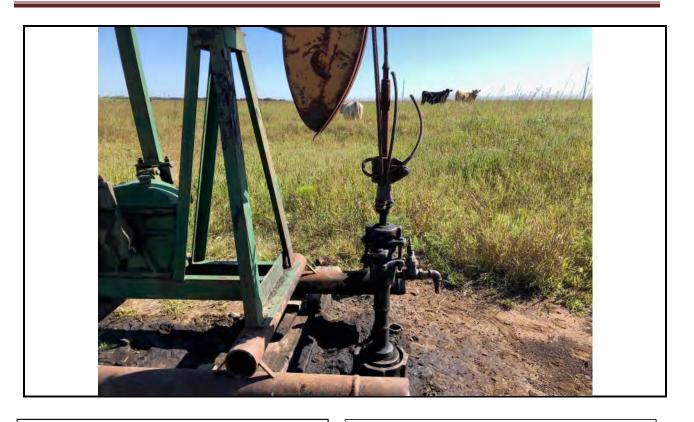

#### **Additional Findings:**

Arnold # 4I-HP API # 15-207-28297-00-00 3981 FSL 1820 FEL Lat. 38.007012 Long. -095.836593 SE NW NE session point Arn02. Arnold # 4I-HP is a producing oil well constructed with 4.5" casing, 2" tubing, rods, and a pump jack. This well is an expired intent for Haas Petroleum, LLC license # 33640 that's status needs to be updated to producing. Haas Petroleum, LLC license # 33640 then needs to transfer the Arnold # 4I-HP to current operator Laymon Oil, LLC license # 32710. See the attached photo.

In conclusion, well # 4I-HP API # 15-207-28297-00 located on Haas Petroleum, LLC license # 33640 Arnold lease is -out of compliance. This well is an expired intent that is a producing well on another operator's active -lease. A photo of the well out of compliance, the intent to drill, Laymon Oil, LLC license # 32710, KGS sale records showing Laymon Oil as the operator reporting oil sales, and a google map with session point and well number have been attached to this report.

Additional Information: Arnold # 4I-HP is a producing oil well constructed with 4.5" casing, 2" tubing, rods, and a pump jack.