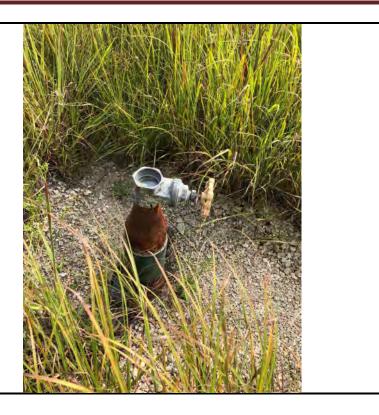

#### **Additional Findings:**

Arnold # 4I-HP API # 15-207-28297-00-00 3981 FSL 1820 FEL Lat. 38.007012 Long. -095.836593 SE NW NE session point Arn02. Arnold # 4I-HP is a producing oil well constructed with 4.5" casing, 2" tubing, rods, and a pump jack. This well is an expired intent for Haas Petroleum, LLC license # 33640 that's status needs to be updated to producing. Haas Petroleum, LLC license # 33640 then needs to transfer the Arnold # 4I-HP to current operator Laymon Oil, LLC license # 32710. See the attached photo.

Additional Information: Arnold # 4I-HP is a producing oil well constructed with 4.5" casing, 2" tubing, rods, and a pump jack.