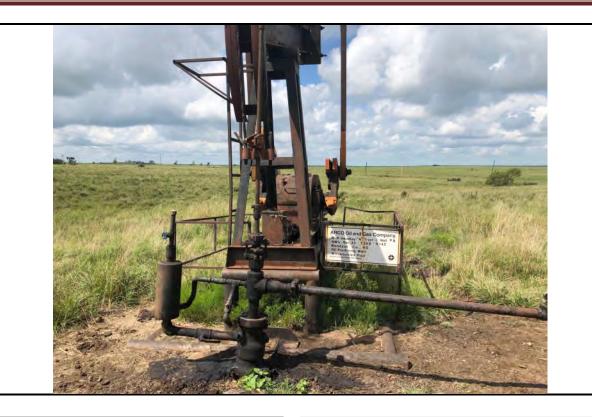

#### **Additional Findings:**

Arnold # 4I-HP API # 15-207-28297-00-00 3981 FSL 1820 FEL Lat. 38.007012 Long. -095.836593 SE NW NE session point Arn02. Arnold # 4I-HP is a producing oil well constructed with 4.5" casing, 2" tubing, rods, and a pump jack. This well is an expired intent for Haas Petroleum, LLC license # 33640 that's status needs to be updated to producing. Haas Petroleum, LLC license # 33640 then needs to transfer the Arnold # 4I-HP to current operator Laymon Oil, LLC license # 32710. See the attached photo.

In conclusion, well # 4I-HP API # 15-207-28297-00 located on Haas Petroleum, LLC license # 33640 Arnold lease is -out of compliance. This well is an expired intent that is a producing well on another operator's active -lease. A photo of the well out of compliance, the intent to drill, Laymon Oil, LLC license # 32710, KGS sale records showing Laymon Oil as the operator reporting oil sales, and a google map with session point and well number have been attached to this report.

Operator: Haas Petroleum

Lease: Arnold

County: Woodson

Subject: Arnold # 4I-HP

FSL: 3981

FEL: 1820

API#: 15-207-28297-00-00

Date: 8/24/2021

Staff: Dallas Logan

KLN: 33640

Legal: 35-23-14E SW SE SE SE

PIC ID#: 2

PIC Orientation: North

Latitude: 38.007012

Longitude: -095.836593

Time: 10:19 AM

Additional Information: Arnold # 4I-HP is a producing oil well constructed with 4.5" casing, 2" tubing, rods, and a pump jack.