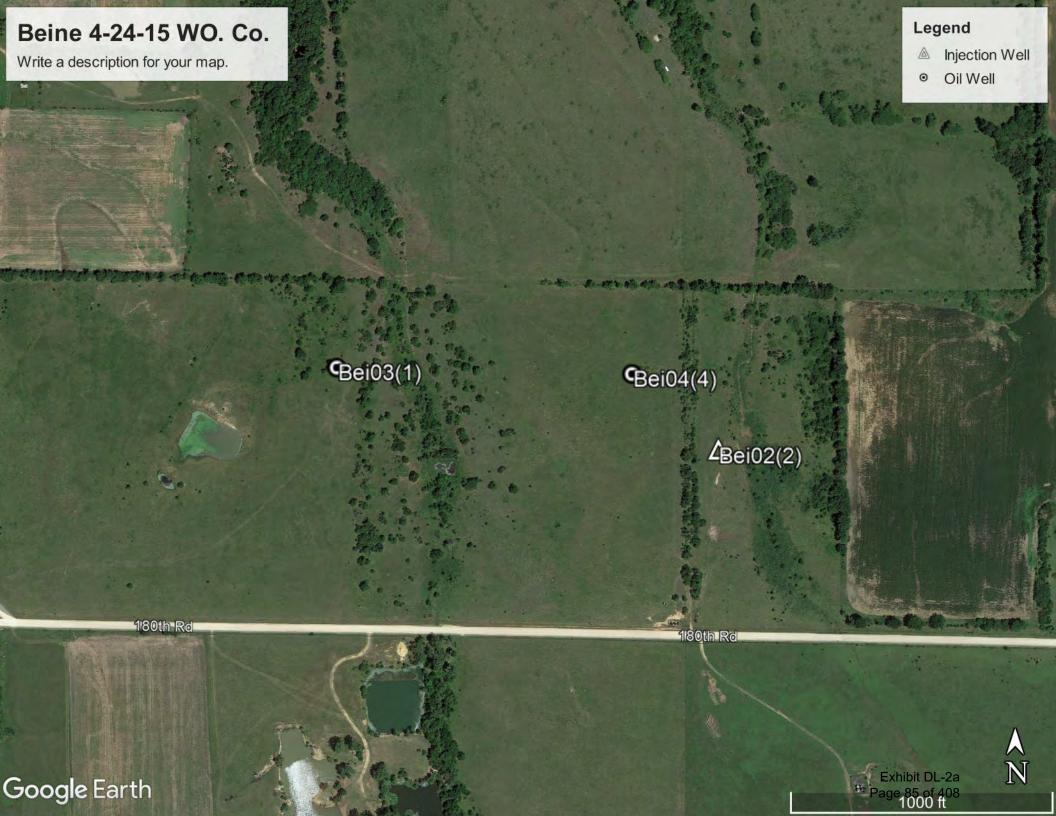

#### **Additional Findings:**

Arnold # 4I-HP API # 15-207-28297-00-00 3981 FSL 1820 FEL Lat. 38.007012 Long. -095.836593 SE NW NE session point Arn02. Arnold # 4I-HP is a producing oil well constructed with 4.5" casing, 2" tubing, rods, and a pump jack. This well is an expired intent for Haas Petroleum, LLC license # 33640 that's status needs to be updated to producing. Haas Petroleum, LLC license # 33640 then needs to transfer the Arnold # 4I-HP to current operator Laymon Oil, LLC license # 32710. See the attached photo.

In conclusion, well # 4I-HP API # 15-207-28297-00 located on Haas Petroleum, LLC license # 33640 Arnold lease is -out of compliance. This well is an expired intent that is a producing well on another operator's active -lease. A photo of the well out of compliance, the intent to drill, Laymon Oil, LLC license # 32710, KGS sale records showing Laymon Oil as the operator reporting oil sales, and a google map with session point and well number have been attached to this report.

Operator: Haas Petroleum

Lease: Arnold

County: Woodson

Subject: Arnold # 4I-HP

FSL: 3981

FEL: 1820

API#: 15-207-28297-00-00

Date: 8/24/2021

Staff: Dallas Logan

KLN: 33640

Legal: 35-23-14E SW SE SE SE

PIC ID#: 2

PIC Orientation: North

Latitude: 38.007012

Longitude: -095.836593

Time: 10:19 AM

Additional Information: Arnold # 4I-HP is a producing oil well constructed with 4.5" casing, 2" tubing, rods, and a pump jack.