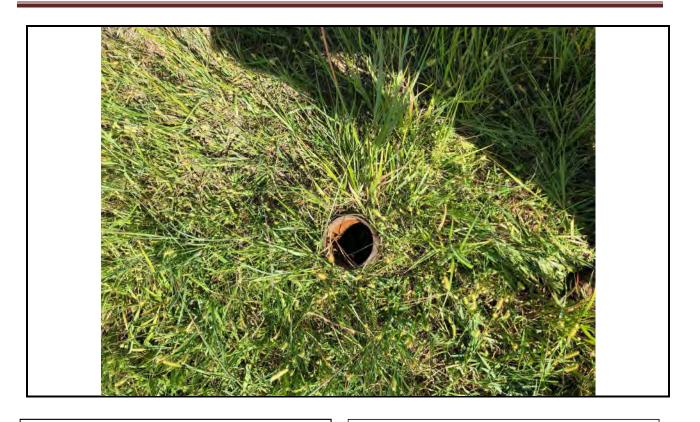

#### **Additional Findings:**

Arnold # 4I-HP API # 15-207-28297-00-00 3981 FSL 1820 FEL Lat. 38.007012 Long. -095.836593 SE NW NE session point Arn02. Arnold # 4I-HP is a producing oil well constructed with 4.5" casing, 2" tubing, rods, and a pump jack. This well is an expired intent for Haas Petroleum, LLC license # 33640 that's status needs to be updated to producing. Haas Petroleum, LLC license # 33640 then needs to transfer the Arnold # 4I-HP to current operator Laymon Oil, LLC license # 32710. See the attached photo.

Additional Information: Arnold # 4I-HP is a producing oil well constructed with 4.5" casing, 2" tubing, rods, and a pump jack.