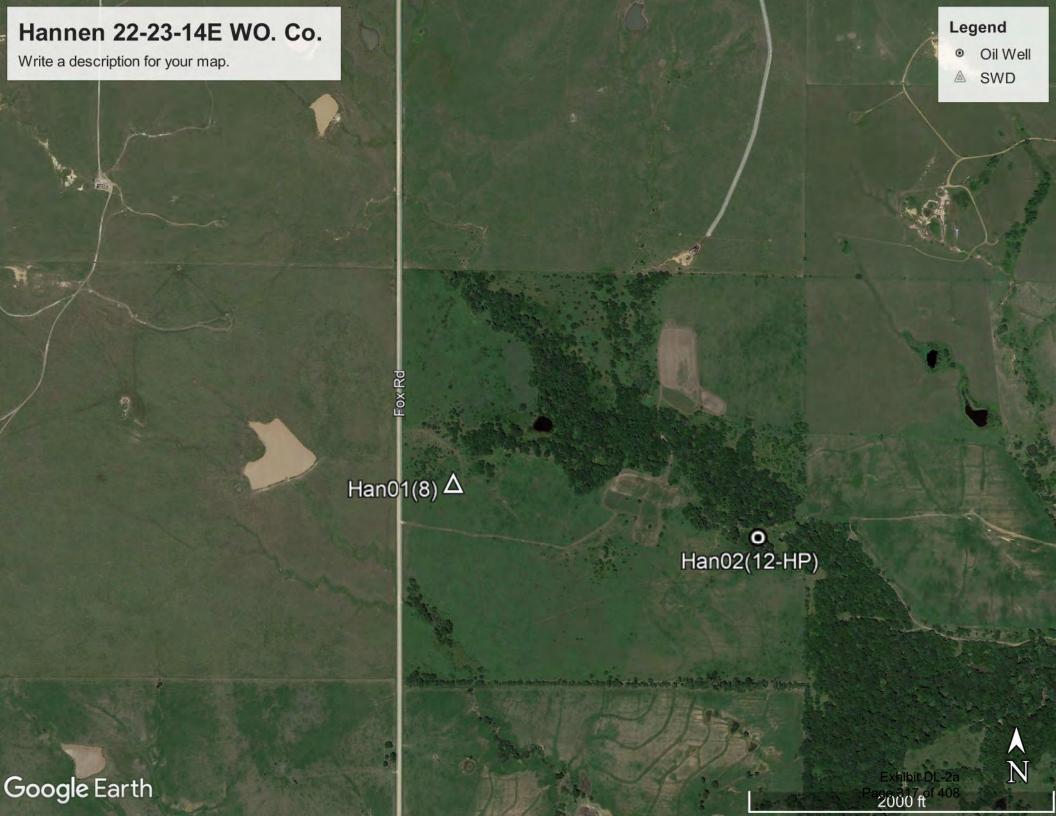

#### **Additional Findings:**

Arnold # 4I-HP API # 15-207-28297-00-00 3981 FSL 1820 FEL Lat. 38.007012 Long. -095.836593 SE NW NE session point Arn02. Arnold # 4I-HP is a producing oil well constructed with 4.5" casing, 2" tubing, rods, and a pump jack. This well is an expired intent for Haas Petroleum, LLC license # 33640 that's status needs to be updated to producing. Haas Petroleum, LLC license # 33640 then needs to transfer the Arnold # 4I-HP to current operator Laymon Oil, LLC license # 32710. See the attached photo.

In conclusion, well # 4I-HP API # 15-207-28297-00 located on Haas Petroleum, LLC license # 33640 Arnold lease is -out of compliance. This well is an expired intent that is a producing well on another operator's active -lease. A photo of the well out of compliance, the intent to drill, Laymon Oil, LLC license # 32710, KGS sale records showing Laymon Oil as the operator reporting oil sales, and a google map with session point and well number have been attached to this report.

Additional Information: Arnold # 4I-HP is a producing oil well constructed with 4.5" casing, 2" tubing, rods, and a pump jack.