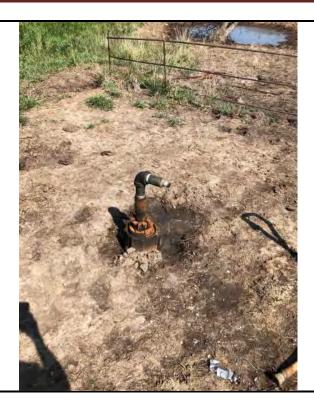

#### **Additional Findings:**

Arnold # 4I-HP API # 15-207-28297-00-00 3981 FSL 1820 FEL Lat. 38.007012 Long. -095.836593 SE NW NE session point Arn02. Arnold # 4I-HP is a producing oil well constructed with 4.5" casing, 2" tubing, rods, and a pump jack. This well is an expired intent for Haas Petroleum, LLC license # 33640 that's status needs to be updated to producing. Haas Petroleum, LLC license # 33640 then needs to transfer the Arnold # 4I-HP to current operator Laymon Oil, LLC license # 32710. See the attached photo.

In conclusion, well # 4I-HP API # 15-207-28297-00 located on Haas Petroleum, LLC license # 33640 Arnold lease is -out of compliance. This well is an expired intent that is a producing well on another operator's active -lease. A photo of the well out of compliance, the intent to drill, Laymon Oil, LLC license # 32710, KGS sale records showing Laymon Oil as the operator reporting oil sales, and a google map with session point and well number have been attached to this report.

Additional Information: Arnold # 4I-HP is a producing oil well constructed with 4.5" casing, 2" tubing, rods, and a pump jack.