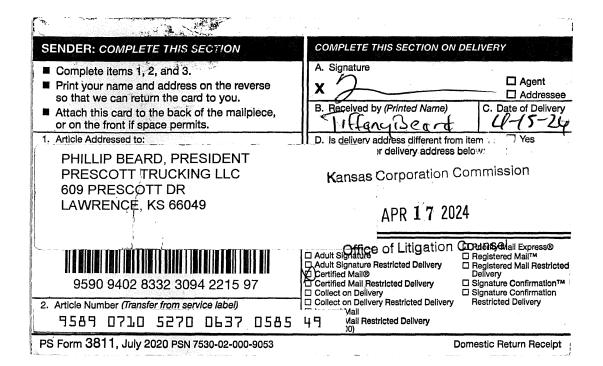

## **PROOF OF SERVICE**

)

)

The undersigned, Ahsan A. Latif, Litigation Counsel, hereby makes record that pursuant

to the attached Domestic Return Receipt, Tiffany Beard of Prescott Trucking LLC of Lawrence,

KS, received valid service of the Penalty Order on 4-15-24, issued by the Commission on

4-9-24.

Dated this 18th day of April, 2024.

Respectfully submitted,

Isl Ahsan A. Latif

Ahsan A. Latif, S.Ct. #24709 Litigation Counsel Kansas Corporation Commission 1500 SW Arrowhead Road Topeka, Kansas 66604 (785) 271-3118 (Telephone) (785) 271-3167 (Facsimile) a.latif@kcc.ks.gov (Email)