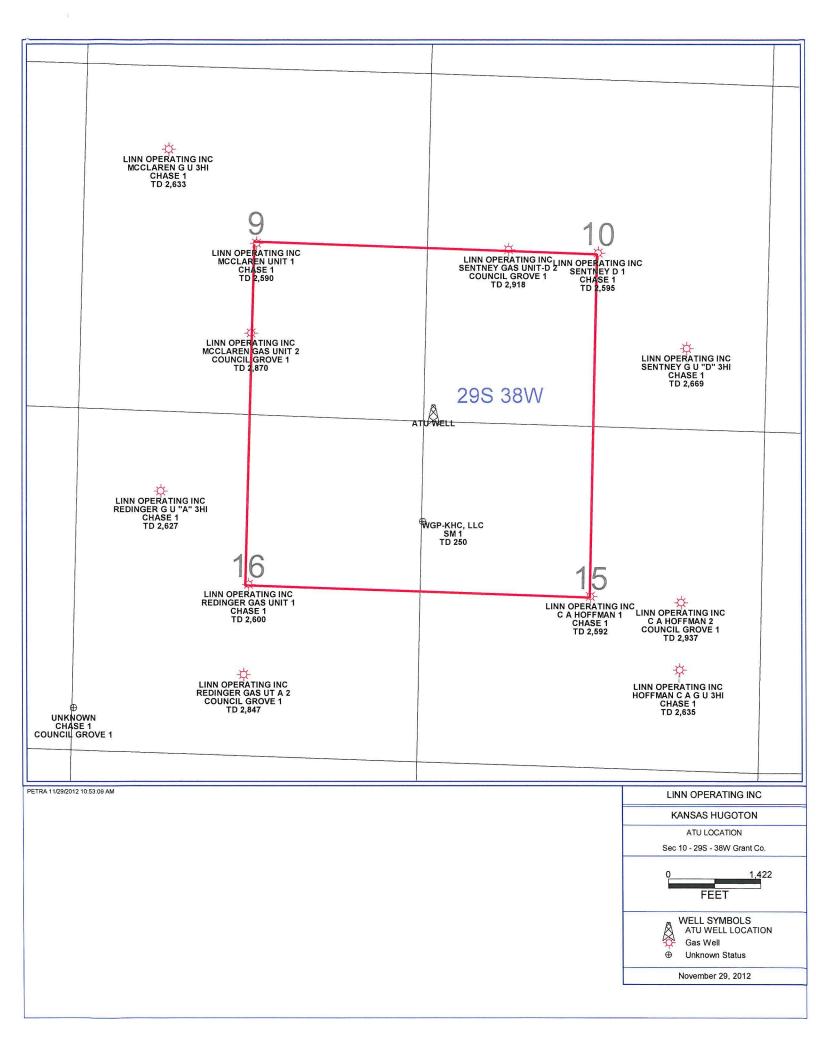

#### MAP OR PLAT OF UNIT AREA

### Showing:

- 1. Outline of Alternate Tract Unit Area delineated by heavy or hatched line.
- 2. Tract boundary lines as defined by section boundary lines and Outline of Unit Area.
- 3. Sections, townships ranges, surveys blocks, lots, etc. as applicable, with applicable legend.
- 4. Wells completed in the Unitized Formations and general location of proposed Alternate Tract Unit Well.