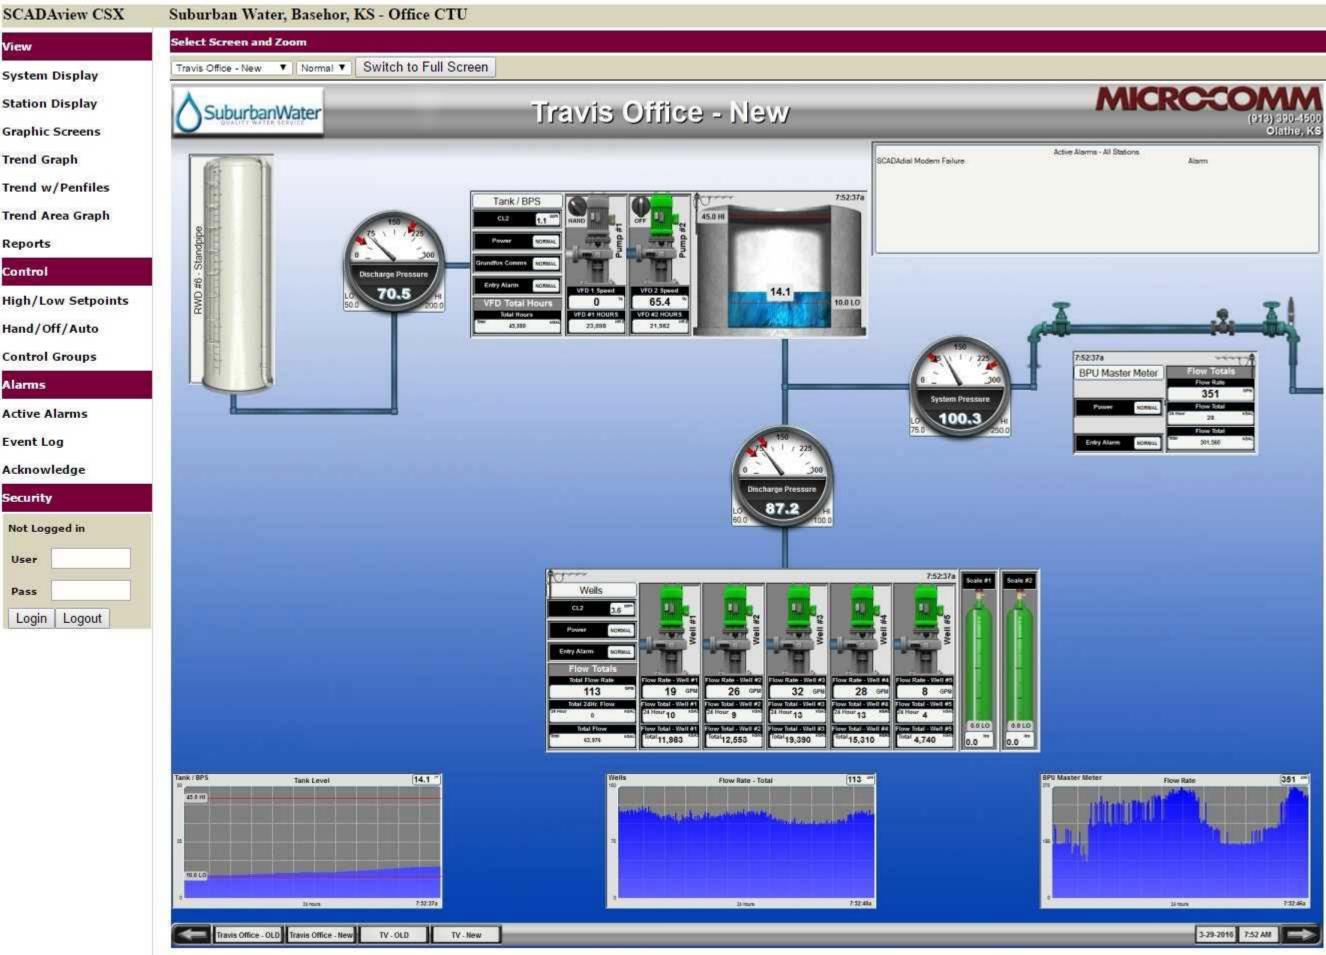

### Attachments:

2015 Municipal Water Usage Report Screen Shot of New SCADA System

Prior to this leak occurring Suburban had already take proactive steps to better enhance our monitoring of the distribution system. In August 2015, Suburban contracted with Microcomm, a Telemtry/SCADA system provider, to develop and install a new monitoring system for the distribution system. This system now monitors the flow rate and daily production/purchase amounts from all sources of supply for Suburban, along with other key data points throughout the system. This system now monitors in real time the flow rate from BPU, along with daily purchase amounts. The system has an alarm feature that will notify system operators to any problems in the system, via telephone to alter them should a problem occur. The system has already proven to be very effective in identifying leaks in the distribution system, with an occurrence in December 2015 that resulted in system operators being notified of a leak in the system approximately 15 minutes, before the first customer reported reduced water pressure and resulted in the leak being identified and shut down within 45 minutes.