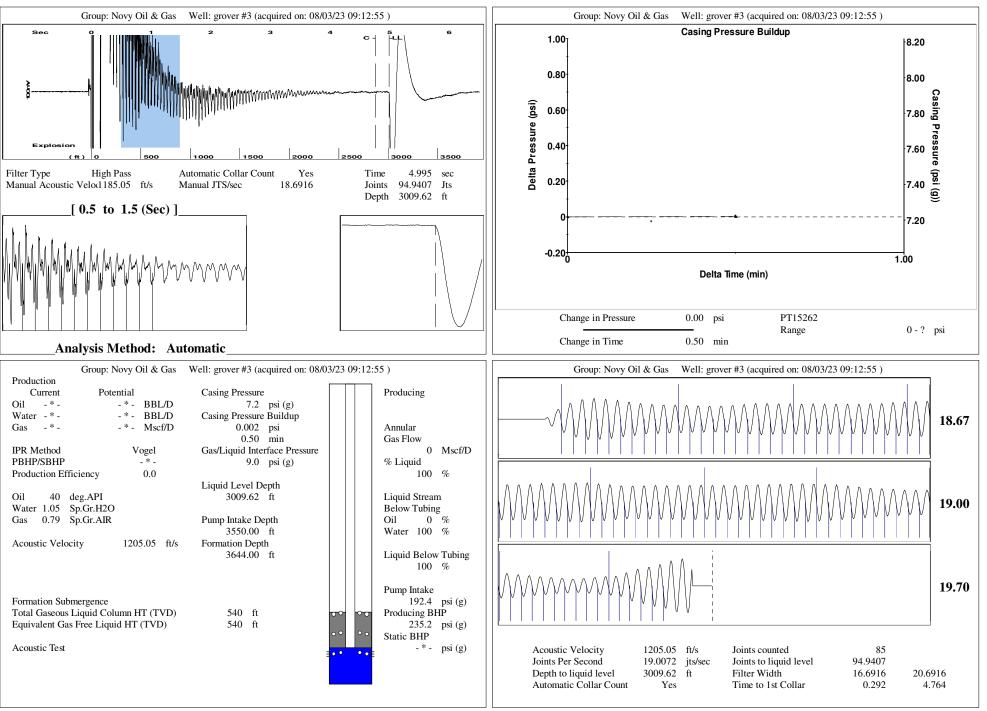

## 10 Q. Did District #2 Staff send any letters to Operator regarding the Grover #3 well?

A. Yes, Staff sent a Notice of Violation (NOV) letter to Operator on June 12, 2023, regarding
the Grover #3 well. The NOV letter stated that a lease inspection found the well was likely in
violation of K.A.R. 82-3-111. The NOV letter gave Operator a deadline of July 10, 2023, to
bring the well into compliance with K.A.R. 82-3-111. The NOV letter is attached to the
Docket 24-3145 Penalty Order in Exhibit A.

fluid level. The fluid levels Operator found in the Carlin A #2 and Samms #1 wells suggest

that the wells may have possible casing leaks.

4

| 1  | Q. | What would Operator need to do for Staff to approve TA applications for the Carlin A              |
|----|----|---------------------------------------------------------------------------------------------------|
| 2  |    | #2 and Samms #1 wells?                                                                            |
| 3  | A. | Operator would need to perform successful casing integrity tests on the wells-thereby             |
| 4  |    | showing that the wells do not have casing leaks-before Staff would approve TA applications        |
| 5  |    | for those wells.                                                                                  |
| 6  | Q. | After receiving the NOV letter for the Grover #3 well, did Operator submit a TA                   |
| 7  |    | application for that well?                                                                        |
| 8  | A. | Yes, Operator submitted a TA application for the Grover #3 well on August 4, 2023. District       |
| 9  |    | #2 Staff denied the application on August 7, 2023. On that same date, Staff sent a letter to      |
| 10 |    | Operator indicating that the TA application had been denied because the TA application was        |
| 11 |    | missing production casing information, and because Staff needed to see a copy of a valid oil      |
| 12 |    | and gas lease assignment for the Grover lease. The TA application and letter are attached as      |
| 13 |    | Exhibit DF-2.                                                                                     |
| 14 | Q. | Why did Staff need to see a valid oil and gas lease assignment for the Grover lease?              |
| 15 | A. | Staff received a letter from an attorney representing the owner of the land where the Grover      |
| 16 |    | lease is located. The letter indicated that the landowner filed an affidavit with the Reno County |
| 17 |    | Register of Deeds stating that the terms of the lease agreement with Operator had been broken,    |
| 18 |    | and the lease forfeited. The letter is attached as Exhibit DF-3. Staff cannot approve a TA        |
| 19 |    | application for a well if the Operator does not have a valid oil and gas lease for the well.      |

Consequently, Staff asked Operator to provide a copy of a valid oil and gas lease assignment
for the Grover lease before we approved the TA application for the Grover #3 well.

5

- Q. Did Operator provide Staff with a copy of a valid oil and gas lease assignment for the
   Grover lease?
- 3 A. No.
- 4 Q. Did Operator contact District #2 Staff regarding any of the Subject Wells?
- 5 A. No.