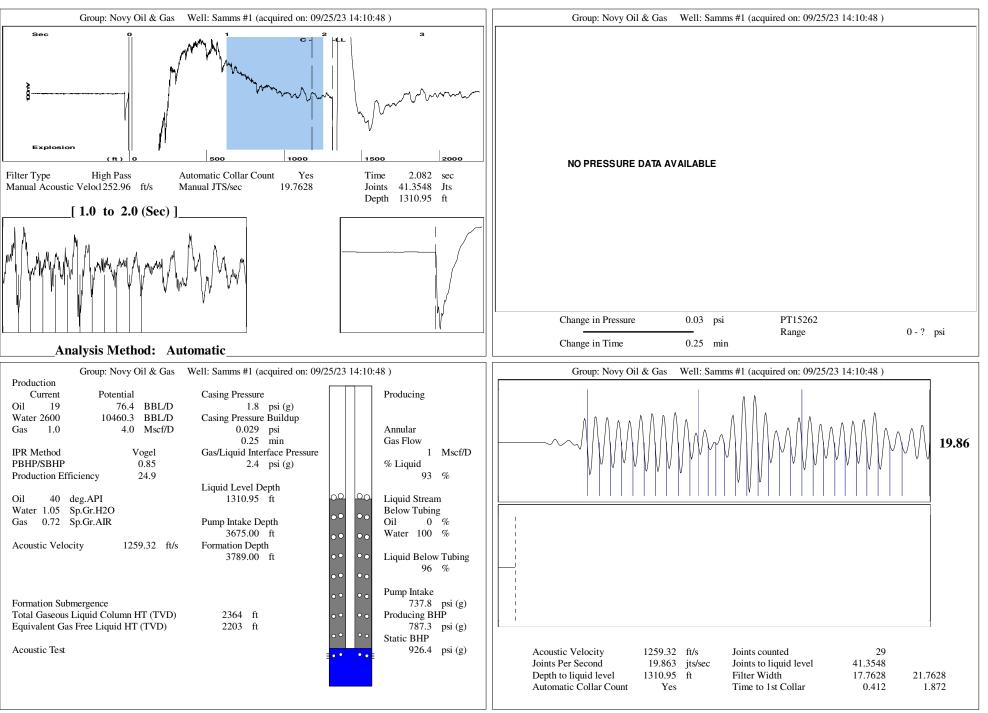

Q. You stated that the TA applications for the Carlin A #2 and Samms #1 wells were denied
 because of high fluid levels. What were the fluid levels for those wells?

18 A. Operator reported that the fluid level for the Carlin A #2 well was 648 feet, and the fluid level

- 19 for the Samms #1 well was 1311 feet (see the TA applications attached as *Exhibit DF-1*).
- 20 Q. Why were the fluid levels a concern?

21 A. Operator measured the fluid levels for both wells from the surface of the well down to the

fluid level. The fluid levels Operator found in the Carlin A #2 and Samms #1 wells suggest

that the wells may have possible casing leaks.

4

| 1  | Q. | What would Operator need to do for Staff to approve TA applications for the Carlin A              |
|----|----|---------------------------------------------------------------------------------------------------|
| 2  |    | #2 and Samms #1 wells?                                                                            |
| 3  | A. | Operator would need to perform successful casing integrity tests on the wells-thereby             |
| 4  |    | showing that the wells do not have casing leaks-before Staff would approve TA applications        |
| 5  |    | for those wells.                                                                                  |
| 6  | Q. | After receiving the NOV letter for the Grover #3 well, did Operator submit a TA                   |
| 7  |    | application for that well?                                                                        |
| 8  | A. | Yes, Operator submitted a TA application for the Grover #3 well on August 4, 2023. District       |
| 9  |    | #2 Staff denied the application on August 7, 2023. On that same date, Staff sent a letter to      |
| 10 |    | Operator indicating that the TA application had been denied because the TA application was        |
| 11 |    | missing production casing information, and because Staff needed to see a copy of a valid oil      |
| 12 |    | and gas lease assignment for the Grover lease. The TA application and letter are attached as      |
| 13 |    | Exhibit DF-2.                                                                                     |
| 14 | Q. | Why did Staff need to see a valid oil and gas lease assignment for the Grover lease?              |
| 15 | A. | Staff received a letter from an attorney representing the owner of the land where the Grover      |
| 16 |    | lease is located. The letter indicated that the landowner filed an affidavit with the Reno County |
| 17 |    | Register of Deeds stating that the terms of the lease agreement with Operator had been broken,    |
| 18 |    | and the lease forfeited. The letter is attached as Exhibit DF-3. Staff cannot approve a TA        |
| 19 |    | application for a well if the Operator does not have a valid oil and gas lease for the well.      |