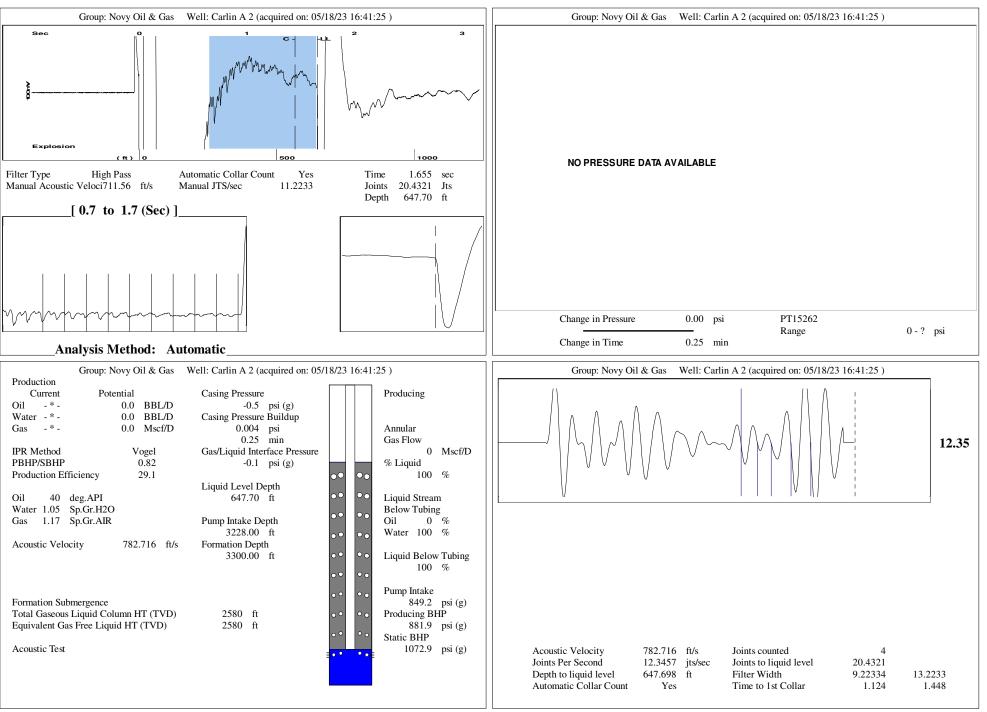

Q. You stated that the TA applications for the Carlin A #2 and Samms #1 wells were denied
 because of high fluid levels. What were the fluid levels for those wells?

18 A. Operator reported that the fluid level for the Carlin A #2 well was 648 feet, and the fluid level

- 19 for the Samms #1 well was 1311 feet (see the TA applications attached as *Exhibit DF-1*).
- 20 Q. Why were the fluid levels a concern?

21 A. Operator measured the fluid levels for both wells from the surface of the well down to the

fluid level. The fluid levels Operator found in the Carlin A #2 and Samms #1 wells suggest

that the wells may have possible casing leaks.

4

| 1  | Q. | What would Operator need to do for Staff to approve TA applications for the Carlin A              |
|----|----|---------------------------------------------------------------------------------------------------|
| 2  |    | #2 and Samms #1 wells?                                                                            |
| 3  | A. | Operator would need to perform successful casing integrity tests on the wells-thereby             |
| 4  |    | showing that the wells do not have casing leaks-before Staff would approve TA applications        |
| 5  |    | for those wells.                                                                                  |
| 6  | Q. | After receiving the NOV letter for the Grover #3 well, did Operator submit a TA                   |
| 7  |    | application for that well?                                                                        |
| 8  | A. | Yes, Operator submitted a TA application for the Grover #3 well on August 4, 2023. District       |
| 9  |    | #2 Staff denied the application on August 7, 2023. On that same date, Staff sent a letter to      |
| 10 |    | Operator indicating that the TA application had been denied because the TA application was        |
| 11 |    | missing production casing information, and because Staff needed to see a copy of a valid oil      |
| 12 |    | and gas lease assignment for the Grover lease. The TA application and letter are attached as      |
| 13 |    | Exhibit DF-2.                                                                                     |
| 14 | Q. | Why did Staff need to see a valid oil and gas lease assignment for the Grover lease?              |
| 15 | A. | Staff received a letter from an attorney representing the owner of the land where the Grover      |
| 16 |    | lease is located. The letter indicated that the landowner filed an affidavit with the Reno County |
| 17 |    | Register of Deeds stating that the terms of the lease agreement with Operator had been broken,    |
| 18 |    | and the lease forfeited. The letter is attached as Exhibit DF-3. Staff cannot approve a TA        |
| 19 |    | application for a well if the Operator does not have a valid oil and gas lease for the well.      |