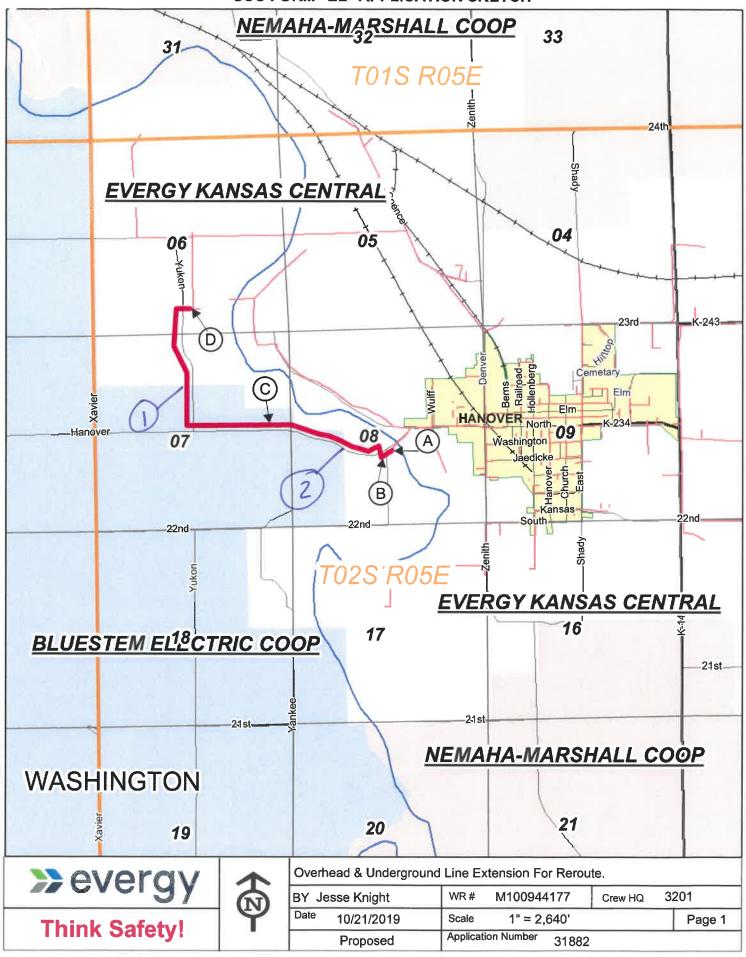

## **WASHINGTON COUNTY, KANSAS**

Beginning at a point in the NE ¼ of the SE ¼ of the NW ¼ Section 7, thence south along west right-of-way of Yukon Rd. to the north side of Hanover Ave; thence east along north right-of-way on Hanover Ave., continuing East into SE ¼ of Section 8 to the point where Evergy Kansas Central territory begins; all in T-2-S, R-5-E, Washington County, KS.

3. Evergy Kansas Central is requesting transmission rights in the above territory to reduce numerous issues during storms. The primary line runs through a field with limited road

access. To make the road more accessible, the primary line will be rerouted along Hanover Ave and Yukon Road to tie back into the existing electrical grid. See Exhibit A.