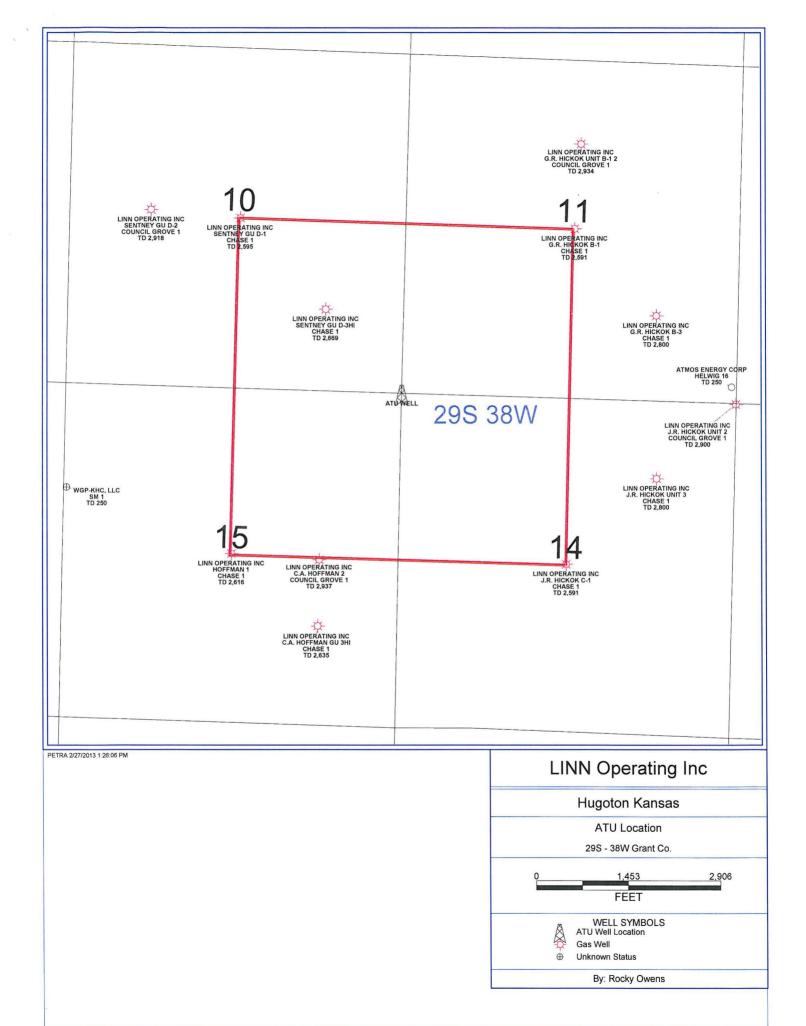

#### MAP OR PLAT OF UNIT AREA

### Showing:

- 1. Outline of Alternate Tract Unit Area delineated by heavy or hatched line.
- 2. Tract boundary lines as defined by section boundary lines and Outline of Unit Area.
- 3. Sections, townships ranges, surveys blocks, lots, etc. as applicable, with applicable legend.
- 4. Wells completed in the Unitized Formations and general location of proposed Alternate Tract Unit Well.