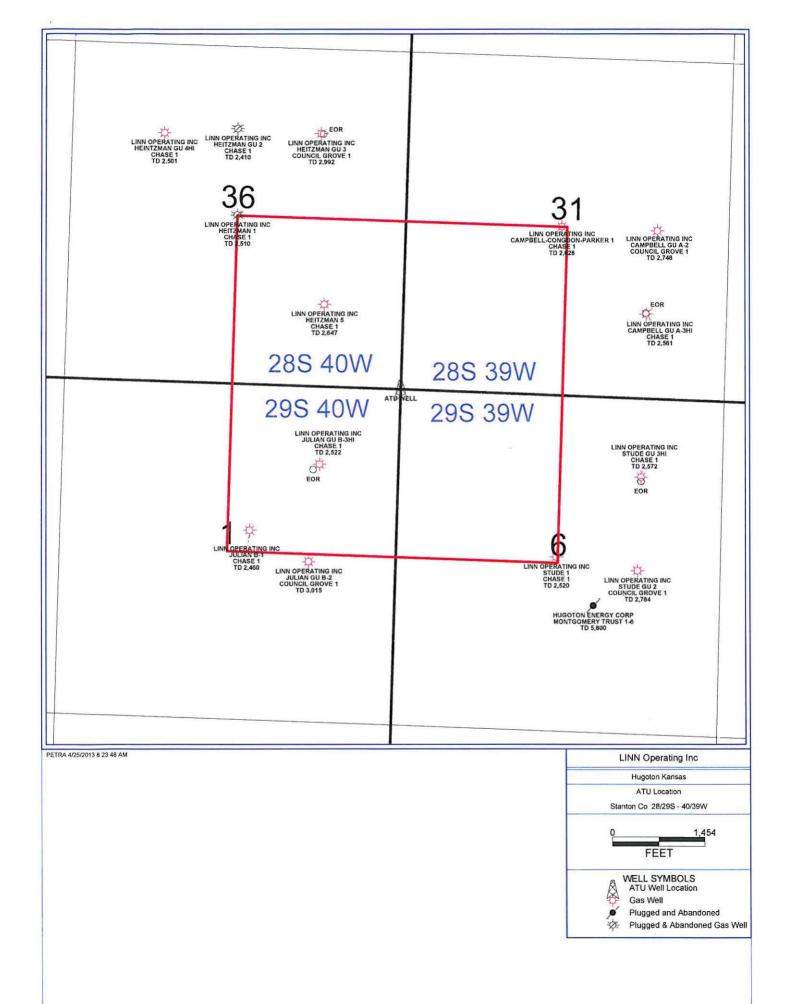

#### MAP OR PLAT OF UNIT AREA

#### Showing:

- 1. Outline of Alternate Tract Unit Area delineated by heavy or hatched line.
- 2. Tract boundary lines as defined by section boundary lines and Outline of Unit Area.
- 3. Sections, townships ranges, surveys blocks, lots, etc. as applicable, with applicable legend.
- 4. Wells completed in the Unitized Formations and general location of proposed Alternate Tract Unit Well.