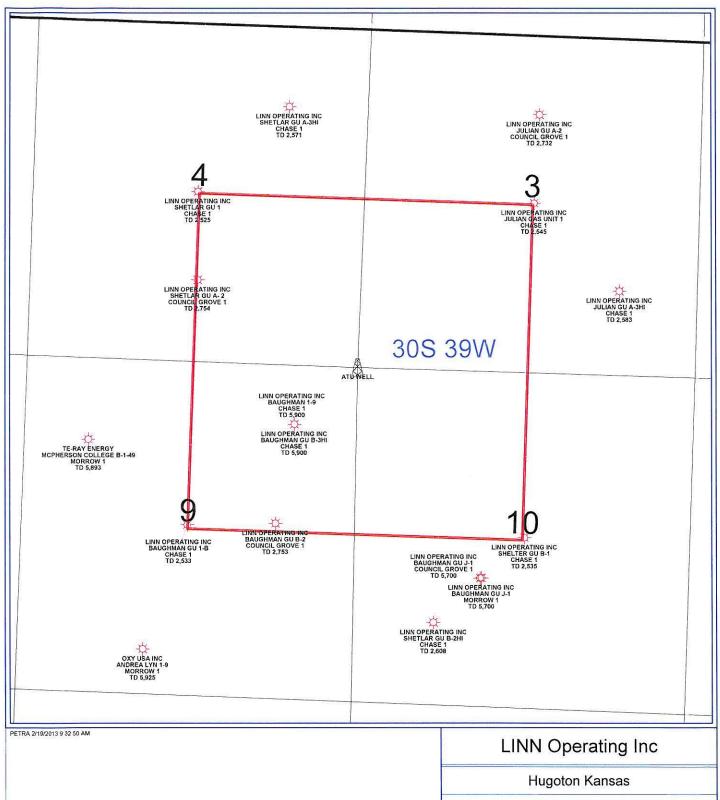

#### MAP OR PLAT OF UNIT AREA

#### Showing:

- 1. Outline of Alternate Tract Unit Area delineated by heavy or hatched line.
- 2. Tract boundary lines as defined by section boundary lines and Outline of Unit Area.
- 3. Sections, townships ranges, surveys blocks, lots, etc. as applicable, with applicable legend.
- 4. Wells completed in the Unitized Formations and general location of proposed Alternate Tract Unit Well.