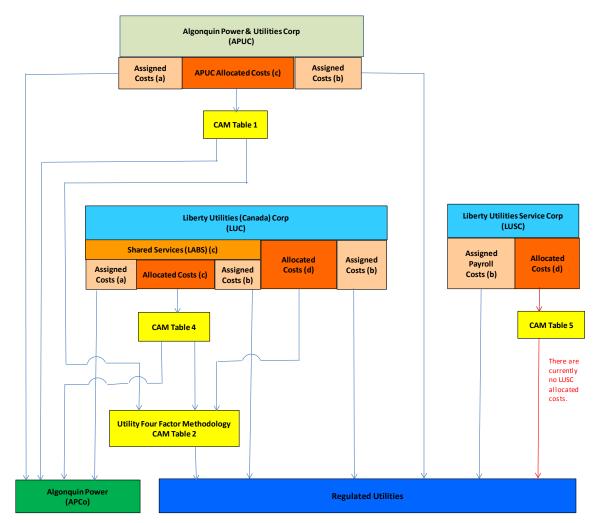

# COST ALLOCATION MANUAL

V2014.1 Effective: July 1st, 2015

This document outlines the methods of direct charges and cost allocations: (i) between Algonquin Power & Utilities Corp. and its affiliates, including Algonquin Power Company and Liberty Utilities (Canada) Corp.; (ii) between Liberty Utilities (Canada) Corp. and its regulated utility subsidiaries; (iii) between Liberty Utilities (Canada) Corp.'s shared services functions and its affiliates, including Algonquin Power Company and Liberty Utilities (Canada) Corp.; and (iv) between Liberty Utilities Service Corp. and its affiliates.

### 1. INTRODUCTION

The purpose of this manual is to provide a detailed explanation of services provided by Algonquin Power & Utilities Corp ("APUC"), and its affiliates, Algonquin Power Company ("APCo"), Liberty Utilities (Canada) Corp. ("LUC"), and Liberty Utilities Service Corp. ("LUSC") to the regulated utilities and to describe the Direct Charge<sup>1</sup> and Cost Allocation<sup>2</sup> Methodologies used by APUC, APCo, LUC, and LUSC. The following organization chart identifies the relationships between the separate entities.

### 4. SCOPE OF SERVICES PROVIDED BY LUC TO ITS SUBSIDIARIES, APUC AND APCO, AND HOW THOSE COSTS ARE DISTRIBUTED

Each distribution utility can be assigned and/or allocated costs from APUC, LUC and LUSC. This section provides an overview of the services and the cost methodology for LUC.

#### 4.1 Overview of LUC Services and Costs

Please refer to Figure 2 for a diagram of the various flows of costs that may arise from each affiliate, including LUC.

As illustrated in Figure 2, LUC incurs three types of costs that are passed on to other direct or indirect subsidiaries. The first type is an LUC cost that directly benefits a particular regulated company, which is directly assigned to that regulated

COST ALLOCATION MANUAL

company. The second type is an LUC cost that benefits all of the regulated companies, which is allocated using the Utility Four-Factor Methodology described in CAM Table 2. Both of these cost types are described in section 4.2 below.

The third type of costs arising from LUC are those from shared services<sup>6</sup> that benefit both the regulated group of companies and the unregulated group of companies within the Liberty / Algonquin family, which are allocated between the two groups pursuant to the methodology described in section 4.3 and as set forth in CAM Table 4.

#### 4.3 Shared Services from LUC

The third type of costs arising from LUC are those from shared services<sup>7</sup> that benefit both the regulated group of companies and the unregulated group of companies within the Liberty / Algonquin family.

### 5. LIBERTY UTILITIES SERVICE CORP.

Each distribution utility can be assigned and/or allocated costs from APUC, LUC and LUSC. This section provides an overview of the services and the cost methodology for LUSC.