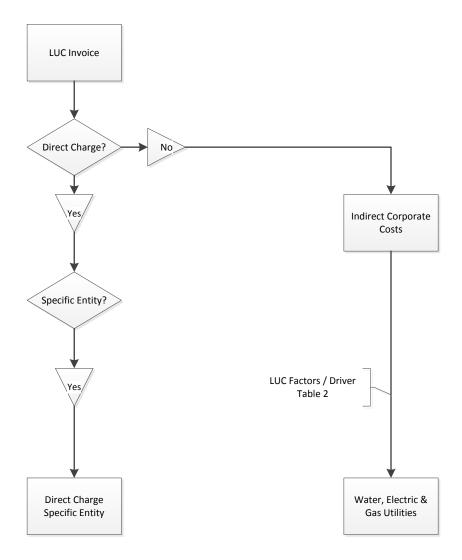

For an example of how an APUC invoice would be assigned or allocated, please see Appendix 3.

Certain costs, which are incurred for the benefit of APUC's businesses, are not allocated to any subsidiary. These include costs such as certain corporate travel and certain overheads.