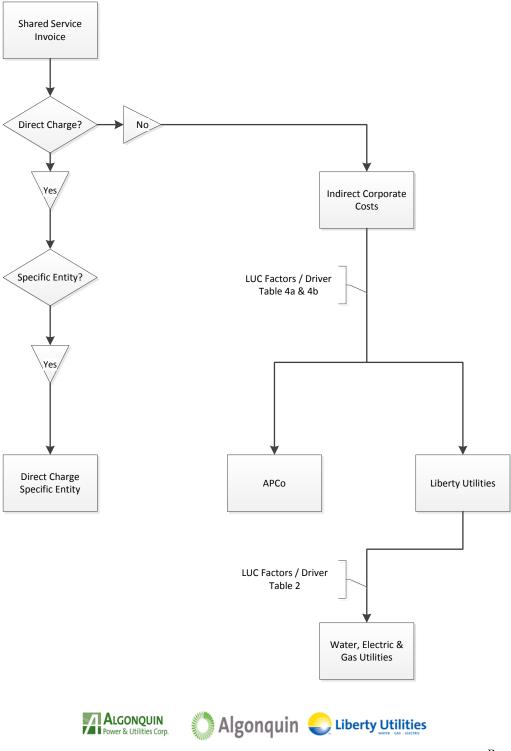

For an example of how an invoice or cost within LUC's shared services (LABS) would be assigned or allocated, please see Appendix 5.