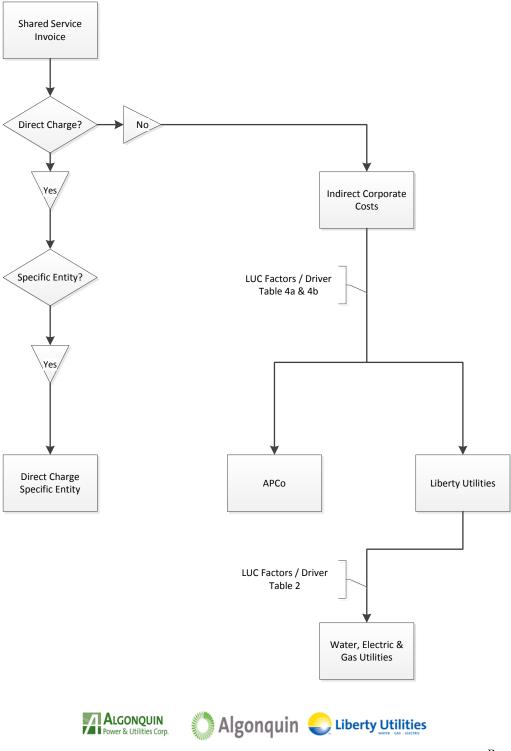

#### 3.1.2 Description of the APUC Cost Flows

Please refer to Figure 2 for a diagram of the various flows of costs that may arise from each affiliate, including APUC.

#### Figure 2: Illustration of APUC Corporate Cost Distributions

(a) Costs that are directly assignable to unregulated companies

(b) Costs that are directly assignable to regulated companies

(c) Costs that benefit both unregulated and regulated operations

(d) Costs that benefit all regulated operations

As illustrated in Figure 2 and as described above, APUC incurs three types of costs that are passed on to its direct and indirect subsidiaries. The first type is APUC's costs that directly benefit a particular specific unregulated company, which are directly assigned to that unregulated company. The second type is APUC's costs that directly benefit a particular regulated company, which are directly assigned to that regulated company. The second type is that benefit the entire enterprise (both regulated and unregulated), which are allocated between regulated and unregulated company groups pursuant to CAM Table 1. Information within Table 1 includes: (a) each type of cost incurred by APUC that is to be allocated between regulated and unregulated parts of the business; (b) the factors used to allocate each type of cost between regulated and unregulated activity; (c)

Algonquin 😓 Liberty Utilities

COST ALLOCATION MANUAL

the rationale for selecting the factors that are used for allocation; and (d) examples of the specific allocated costs. The costs allocated to the regulated companies as a group are then reallocated to individual companies using the Utility Four-Factor allocation methodology set forth in CAM Table 2 (described below), resulting in utility-specific allocated charges from APUC.

For an example of how an APUC invoice would be assigned or allocated, please see Appendix 3.

Certain costs, which are incurred for the benefit of APUC's businesses, are not allocated to any subsidiary. These include costs such as certain corporate travel and certain overheads.