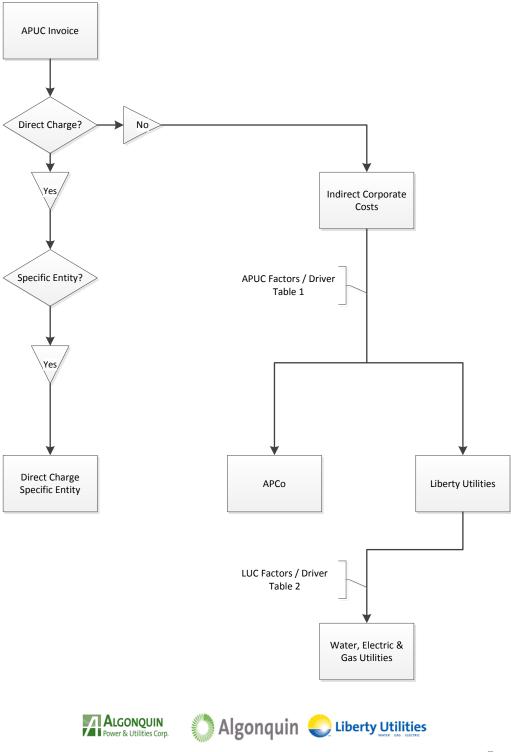

For an example of how an APUC invoice would be assigned or allocated, please see Appendix 3.

Certain costs, which are incurred for the benefit of APUC's businesses, are not allocated to any subsidiary. These include costs such as certain corporate travel and certain overheads.