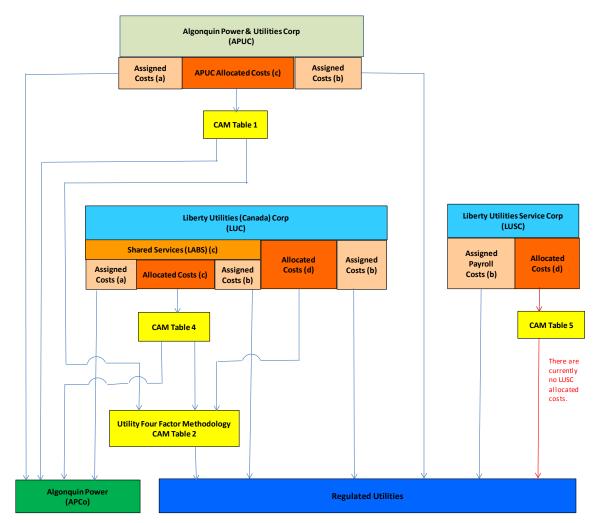

#### 3.1.2 Description of the APUC Cost Flows

Please refer to Figure 2 for a diagram of the various flows of costs that may arise from each affiliate, including APUC.

#### Figure 2: Illustration of APUC Corporate Cost Distributions

(a) Costs that are directly assignable to unregulated companies

(b) Costs that are directly assignable to regulated companies

(c) Costs that benefit both unregulated and regulated operations

(d) Costs that benefit all regulated operations

As illustrated in Figure 2 and as described above, APUC incurs three types of costs that are passed on to its direct and indirect subsidiaries. The first type is APUC's costs that directly benefit a particular specific unregulated company, which are directly assigned to that unregulated company. The second type is APUC's costs that directly benefit a particular regulated company, which are directly assigned to that regulated company. The second type is that benefit the entire enterprise (both regulated and unregulated), which are allocated between regulated and unregulated company groups pursuant to CAM Table 1. Information within Table 1 includes: (a) each type of cost incurred by APUC that is to be allocated between regulated and unregulated parts of the business; (b) the factors used to allocate each type of cost between regulated and unregulated activity; (c)

Algonquin 😓 Liberty Utilities

COST ALLOCATION MANUAL

the rationale for selecting the factors that are used for allocation; and (d) examples of the specific allocated costs. The costs allocated to the regulated companies as a group are then reallocated to individual companies using the Utility Four-Factor allocation methodology set forth in CAM Table 2 (described below), resulting in utility-specific allocated charges from APUC.

For an example of how an APUC invoice would be assigned or allocated, please see Appendix 3.

Certain costs, which are incurred for the benefit of APUC's businesses, are not allocated to any subsidiary. These include costs such as certain corporate travel and certain overheads.