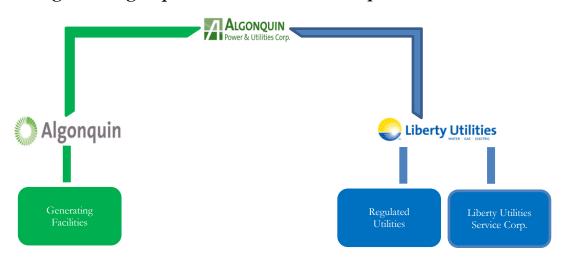

### 1. INTRODUCTION

The purpose of this manual is to provide a detailed explanation of services provided by Algonquin Power & Utilities Corp ("APUC"), and its affiliates, Algonquin Power Company ("APCo"), Liberty Utilities (Canada) Corp. ("LUC"), and Liberty Utilities Service Corp. ("LUSC") to the regulated utilities and to describe the Direct Charge<sup>1</sup> and Cost Allocation<sup>2</sup> Methodologies used by APUC, APCo, LUC, and LUSC. The following organization chart identifies the relationships between the separate entities.

#### Figure 1: Algonquin Power & Utilities Corporate Structure

This Cost Allocation Manual ("CAM") has been completed in accordance and conformance with the *NARUC Guidelines for Cost Allocations and Affiliate Transactions* ("NARUC Guidelines"). More specifically, the founding principles of this Cost Allocation Manual are to a) directly charge as much as possible to the entity that procures any specific service, and b) to ensure that inappropriate subsidization of unregulated activities by regulated activities, and vice versa, does not occur. For ease of reference, the NARUC Guidelines are attached as Appendix 1.

#### 2. THE APUC CORPORATE STRUCTURE

APUC's primary business is direct interest or equity ownership in renewable and thermal power generating facilities and regulated utilities. APUC owns a widely diversified portfolio of independent power production facilities<sup>3</sup> and regulated utilities<sup>4</sup> consisting of water distribution, wastewater treatment facilities, electric and gas utilities. While power production facilities are located in both Canada and the United States, regulated utility operations are exclusively in the United States. APUC is publicly traded on the Toronto Stock Exchange<sup>5</sup>. Its structure as a publicly traded holding company provides substantial benefits to its regulated utilities through access to capital markets.

<sup>&</sup>lt;sup>3</sup> All power production (i.e. generation) facilities are found within Algonquin Power Company within the APUC corporate structure.

<sup>&</sup>lt;sup>4</sup> All distribution utilities are found within Liberty Utilities (Canada) Corp. within the APUC corporate structure.