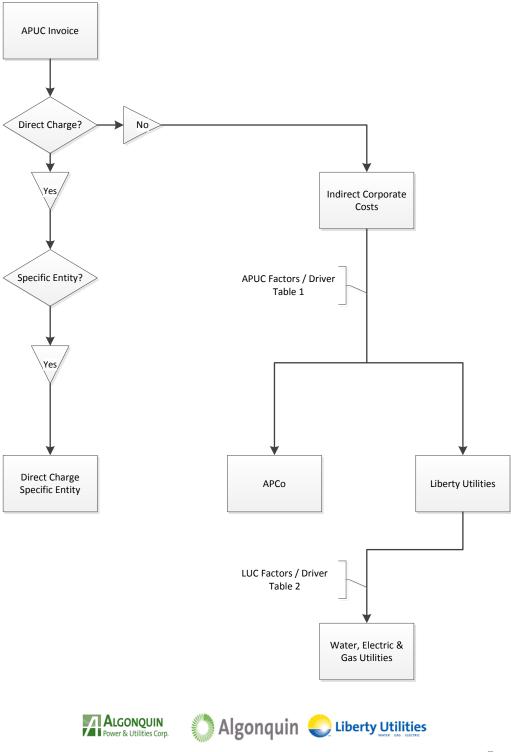

For an example of how an APUC invoice would be assigned or allocated, please see Appendix 3.

Certain costs, which are incurred for the benefit of APUC's businesses, are not allocated to any subsidiary. These include costs such as certain corporate travel and certain overheads.

For an example of how an LUC invoice would be assigned or allocated, please see Appendix 4.