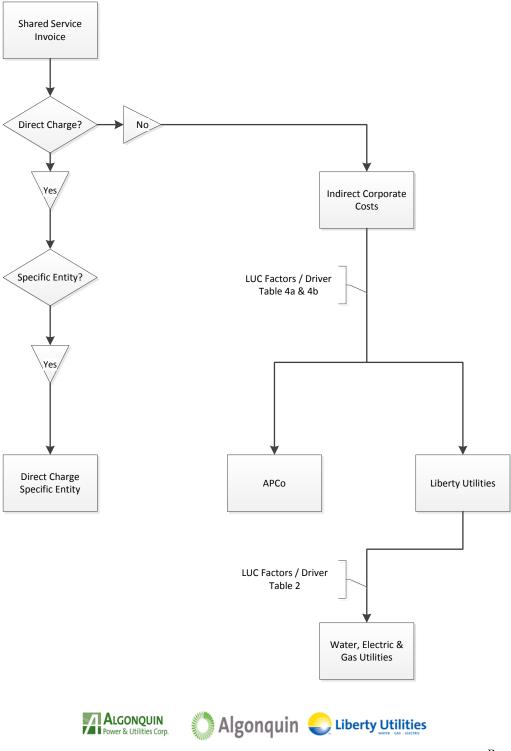

#### 3.1.2 Description of the APUC Cost Flows

Please refer to Figure 2 for a diagram of the various flows of costs that may arise from each affiliate, including APUC.

#### Figure 2: Illustration of APUC Corporate Cost Distributions

(a) Costs that are directly assignable to unregulated companies

(b) Costs that are directly assignable to regulated companies

(c) Costs that benefit both unregulated and regulated operations

(d) Costs that benefit all regulated operations

As illustrated in Figure 2 and as described above, APUC incurs three types of costs that are passed on to its direct and indirect subsidiaries. The first type is APUC's costs that directly benefit a particular specific unregulated company, which are directly assigned to that unregulated company. The second type is APUC's costs that directly benefit a particular regulated company, which are directly assigned to that regulated company. The second type is that benefit the entire enterprise (both regulated and unregulated), which are allocated between regulated and unregulated company groups pursuant to CAM Table 1. Information within Table 1 includes: (a) each type of cost incurred by APUC that is to be allocated between regulated and unregulated parts of the business; (b) the factors used to allocate each type of cost between regulated and unregulated activity; (c)

Algonquin 😓 Liberty Utilities

COST ALLOCATION MANUAL

the rationale for selecting the factors that are used for allocation; and (d) examples of the specific allocated costs. The costs allocated to the regulated companies as a group are then reallocated to individual companies using the Utility Four-Factor allocation methodology set forth in CAM Table 2 (described below), resulting in utility-specific allocated charges from APUC.