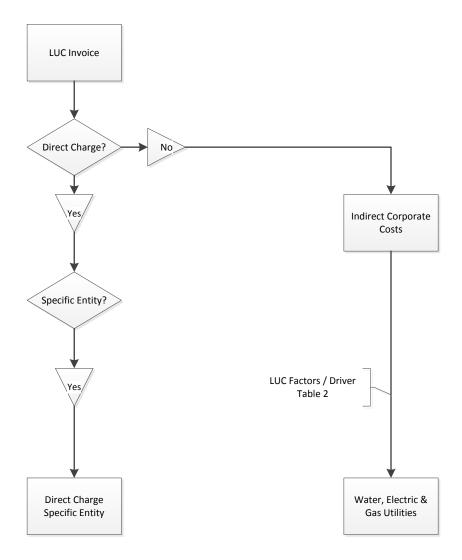

For an example of how an LUC invoice would be assigned or allocated, please see Appendix 4.