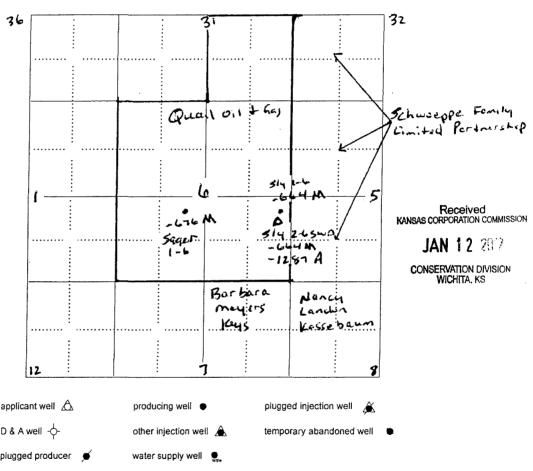

- Having a disposal well will thus make these wells more economic and will extend their
- 2 production.
- 3 Q. What wells are within 1/4 mile radius of the proposed injection well, including all
- 4 abandoned, plugged, producing, and other injection wells?
- 5 A. Just the Sly 1-6 and Sager 1-6 wells.
- 6 Q. What type of fluid do you plan to inject into the Arbuckle formation?
- 7 A. Saltwater from the Sly 1-6 and Sager 1-6 wells. The chlorides from the water from these
- wells are approximately 5000 ppm, which is very low for produced saltwater.
- 9 Q. Will the injection of saltwater into the Arbuckle formation at a perforated depth of 2710 to
- 2730 feet, at a maximum injection rate of 5000 bbls/day and at a maximum injection
- pressure of 650 psig, affect the correlative rights of others in the Camp Creek field or any
- of the producing wells within ¼ mile radius of the proposed injection well?
- 13 A. No.
- 14 Q. In your opinion, will fluids introduced into the proposed injection zone be confined to that
- zone?
- 16 A. Yes.
- 17 Q. What is the depth of any fresh or useable water within ½ mile of the proposed injection
- well?
- 19 A. 120 feet from surface, according to the information provided by both the KCC's and
- 20 Kansas Geological Survey's websites.
- 21 Q. Is the Arbuckle formation into which you plan to dispose of saltwater separated from fresh
- and usable water formations by impervious beds?
- 23 A. Yes, many.
- Q. Have you reviewed publically available information on the United States' Geological