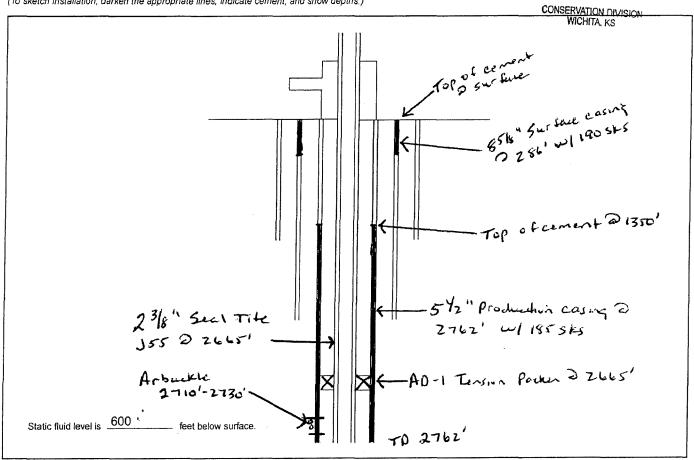

- Having a disposal well will thus make these wells more economic and will extend their
- 2 production.
- 3 Q. What wells are within 1/4 mile radius of the proposed injection well, including all
- 4 abandoned, plugged, producing, and other injection wells?
- 5 A. Just the Sly 1-6 and Sager 1-6 wells.
- 6 Q. What type of fluid do you plan to inject into the Arbuckle formation?
- 7 A. Saltwater from the Sly 1-6 and Sager 1-6 wells. The chlorides from the water from these
- wells are approximately 5000 ppm, which is very low for produced saltwater.
- 9 Q. Will the injection of saltwater into the Arbuckle formation at a perforated depth of 2710 to
- 2730 feet, at a maximum injection rate of 5000 bbls/day and at a maximum injection
- pressure of 650 psig, affect the correlative rights of others in the Camp Creek field or any
- of the producing wells within ¼ mile radius of the proposed injection well?
- 13 A. No.
- 14 Q. In your opinion, will fluids introduced into the proposed injection zone be confined to that
- zone?
- 16 A. Yes.
- 17 Q. What is the depth of any fresh or useable water within ½ mile of the proposed injection
- well?
- 19 A. 120 feet from surface, according to the information provided by both the KCC's and
- 20 Kansas Geological Survey's websites.
- 21 Q. Is the Arbuckle formation into which you plan to dispose of saltwater separated from fresh
- and usable water formations by impervious beds?
- 23 A. Yes, many.
- Q. Have you reviewed publically available information on the United States' Geological