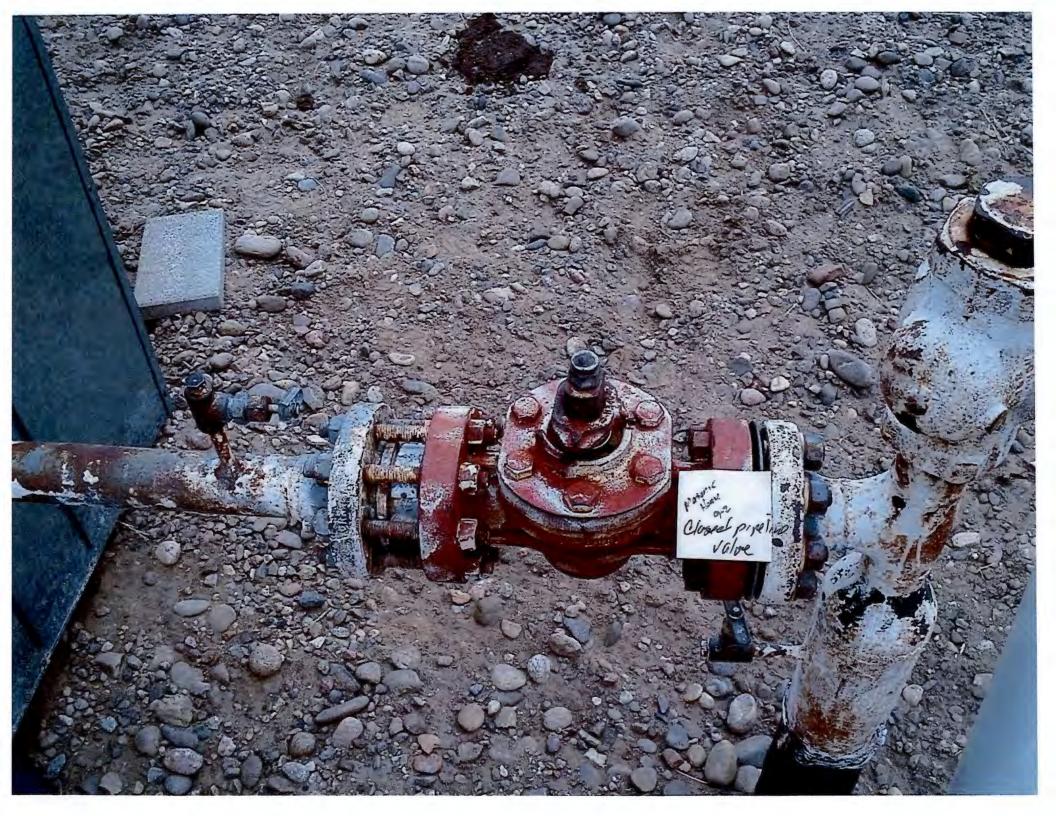

# KCC OIL/GAS REGULATORY OFFICES

| Date: <u>05/02/18</u>                                                                                                                                                                                                          | District: _O1                                                                                                                                                                                                                                                    |
|--------------------------------------------------------------------------------------------------------------------------------------------------------------------------------------------------------------------------------|------------------------------------------------------------------------------------------------------------------------------------------------------------------------------------------------------------------------------------------------------------------|
| Operator License No: 33725  Op Name: Foundation Energy Management LLC  Address 1: 5057 Keller Springs RD  Address 2:  City: Addison  State: Texas Zip Code: 75001 -  Operator Phone #: 972 707 2500  Reason for Investigation: | API Well Number: 15-093-20639-00-00  Spot: SW NW NW Sec 6 Twp 26 S Rng 35 E / W 5884 Feet from N / S Line of Section 4863 Feet from VE / W Line of Section GPS: Lat: 37.82506 Long: 101.19792 Date: 3/7/18  Lease Name: Masonic Home Well #: 9-2  County: Kearny |
| Inactive gas well                                                                                                                                                                                                              |                                                                                                                                                                                                                                                                  |
| 210 bbl FG water tank 20' north  Well has been inactive for over 1 year                                                                                                                                                        | lves closed. TAd by pipeline dated 2-8-17.                                                                                                                                                                                                                       |
| Action/Recommendations: Follow  3-7-18 NOV to TA  5-2-18 Send to legal                                                                                                                                                         | Up Required Yes No Date:                                                                                                                                                                                                                                         |
|                                                                                                                                                                                                                                | TA Program Courthouse  By: Ken Jehlik ECRS                                                                                                                                                                                                                       |