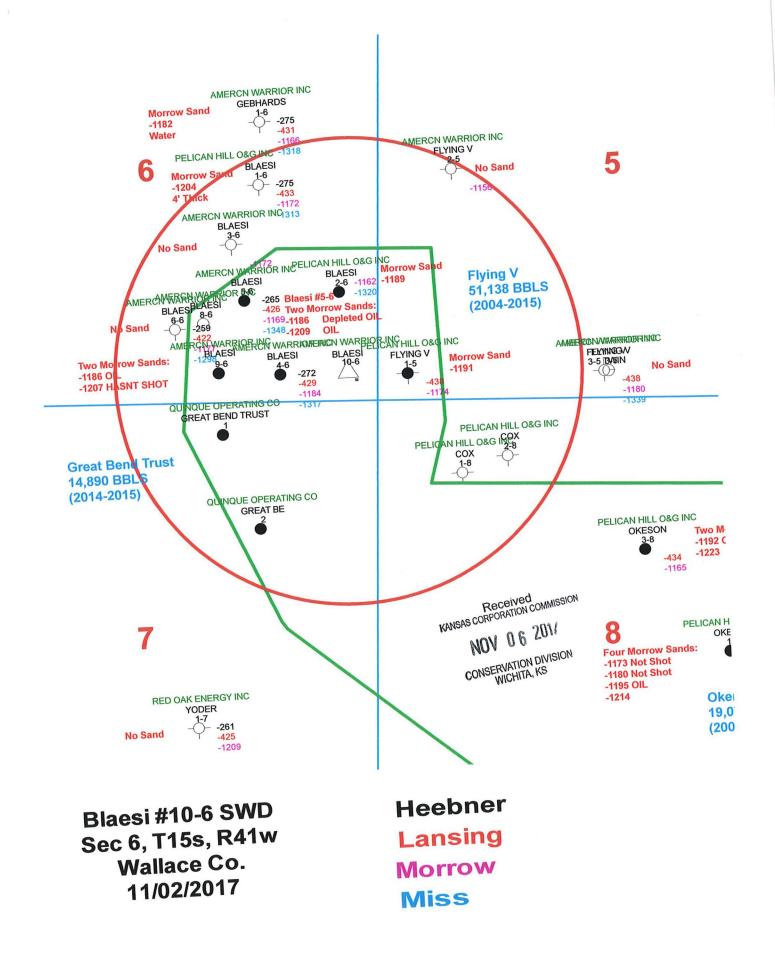

#### Instructions:

- 1. Fully complete application, including page 4 (*plat map*) showing subject well and all known oil, gas and input wells, including wells being drilled, inactive wells, or dry holes, within one-half mile. Show lease names and operators or unleased mineral rights owners of all lands within one-half mile. Show well numbers and elevations of producing formation tops.
- 2. Attach some type of log (drillers log, electric log, etc.).
- 3. Attach some type of verification of cementing for surface casing, longstring, D.V. tool, perforations, etc. (Cement ticket and job log, bond log, etc.)
- 4. Attach Affidavit of Notice.
- 5. Fill in schematic drawing of subsurface facilities including: size, setting depth, amount of cement, measured or calculated tops of cement for each of surface, intermediate (*if any*) and production casing; size and setting depth of tubing and packer; geological zone of injection showing top and bottom of injection interval.
- 6. The original and one copy of the application and all attachments shall be mailed to the State Corporation Commission, Conservation Division.
- 7. Deliver or mail one (1) copy of the application to the landowner on whose land the injection well is located and to each operator or lessee of record and each unleased mineral rights owner within one-half mile of the applicant well.
- 8. Approval of this application, if granted, is valid only as long as there are no substantial changes in operation set forth in the application. A substantial change requires the approval of a new application. *No injection well may be used without prior written authorization.*
- 9. All application fees must accompany the application.

### **BLAESI INJECTION WELL INFORMATION**

Township 15 South, Range 41 West Section 5: W/2 HBP

<u>OPERATOR</u> American Warrior, Inc.

Township 15 South, Range 41 WestSection 6: NE/4OPEN

MINERAL OWNERSHIP Gebhards Irrevocable Trust 645 Road 9 Weskan, KS 67762

Township 15 South, Range 41 West Section 6: NW/4 <sup>3</sup>/<sub>4</sub> Mineral Interest Open

## MINERAL OWNERSHIP

O'Brate Royalty, Inc. P.O. Box 399 Garden City, KS 67846

Bergquist Family Farms, LLC 291 Road A Weskan, KS 67762

<sup>1</sup>/<sub>4</sub> Mineral Interest Leased <u>LESSEE</u> Stelbar Oil Corporation 1625 N. Waterfront Parlaneeu #200

1625 N. Waterfront Parkway #200 Received KANSAS CORPORATION COMMISSION Wichita, KS 67206

NOV 06 2011

CONSERVATION DIVISION WICHITA, KS

Township 15 South, Range 41 WestSection 6: SW/4OPEN

<u>MINERAL OWNERSHIP</u> O'Brate Royalty, Inc. (above)

Bergquist Family Farms, LLC (above)

SGO, LLC 695 Kansas 27 Sharon Springs, KS 67758 Township 15 South, Range 41 West Section 6: SE/4, except 1.5 acres in NE corner of SE/4

.

OPERATOR American Warrior, Inc.

SURFACE OWNERSHIP Ronald L. Blaesi, LaVon F. Blaesi & John E. Blaesi 1130 Gooseberry Road Sharon Springs, KS 67758

Township 15 South, Range 41 WestSection 6: 1.5 acres in NE corner of SE/4OPEN

MINERAL OWNERSHIP Rex Gebhards 645 Road 9 Weskan, KS 67762

Township 15 South, Range 41 WestSection 7: NW/4OPEN

MINERAL OWNERSHIP

Gebhards Irrevocable Trust 645 Road 9 Weskan, KS 67762

Received KANSAS CORPORATION COMMISSION

NOV 06 201/

CONSERVATION DIVISION WICHITA, KS

Township 15 South, Range 41 WestSection 7: NE/4HBP

<u>OPERATOR</u> Quinque Operating Company 908 NW 71<sup>st</sup> Street Oklahoma City, OK 73116 Township 15 South, Range 41 WestSection 8: NW/4OPEN

.

## MINERAL OWNERSHIP

Glenn A. Cox P.O. Box 23218 Glade Park, CO 81523

END OF REPORT

Received KANSAS CORPORATION COMMISSION

NOV 06 2017

CONSERVATION DIVISION WICHITA, KS Page Four

### Plat

Show the following information: applicant injection well, all producing wells, inactive wells, plugged wells, and other wells within a one-half mile radius, all lease boundaries, lease operators, unleased mineral rights owners, well numbers, and producing wells producing formation tops.