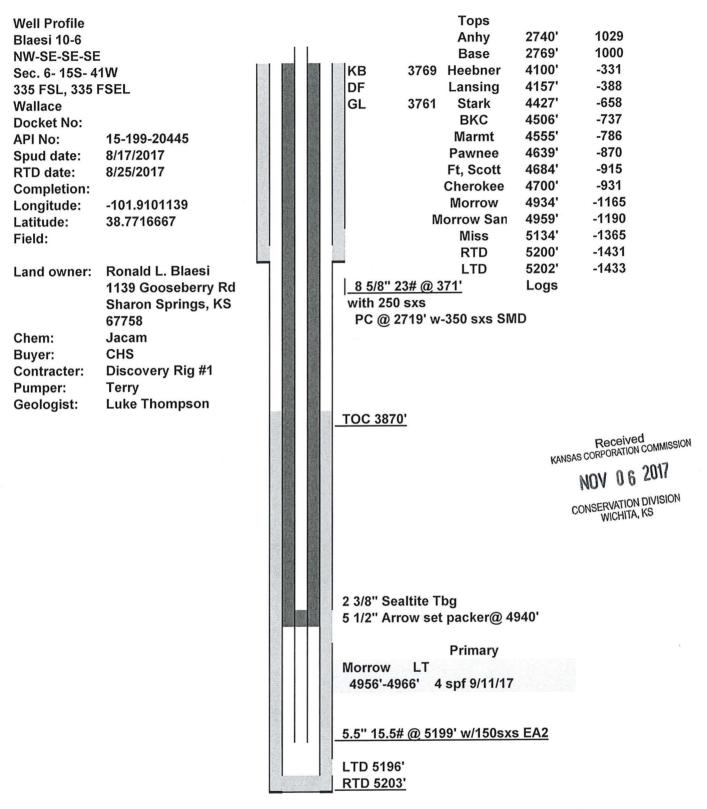

## Well Completion

1

•

|                                   | Conductor            | Surface      | Intermediate   | Production            | Tubing                               |
|-----------------------------------|----------------------|--------------|----------------|-----------------------|--------------------------------------|
| Size                              |                      | 8.625        |                | 5.50                  | 2 3/8" sealtite                      |
| Setting Depth                     |                      | 371'         |                | 5199'                 | 4940'                                |
| Amount of Cement                  |                      | 250 sxs      |                | 150 sxs               |                                      |
| Top of Cement                     |                      | Cmn2%gel3%CC |                | EA/2                  |                                      |
| Bottom of Cement                  |                      | 371'         |                | 5199                  |                                      |
| acker: Type Arrow set Co          | oated nikel          |              | Grade<br>Depth | 940'                  |                                      |
| nnulus Corrosion Inhibitor: Ty    | <sub>ype</sub> Jacam |              | Concentrat     | tion 5 gls per 800 bb |                                      |
| o sketch installation, darken the |                      |              |                |                       | CONSERVATION DIVISION<br>WICHITA, KS |

#### Instructions:

- 1. Fully complete application, including page 4 (*plat map*) showing subject well and all known oil, gas and input wells, including wells being drilled, inactive wells, or dry holes, within one-half mile. Show lease names and operators or unleased mineral rights owners of all lands within one-half mile. Show well numbers and elevations of producing formation tops.
- 2. Attach some type of log (drillers log, electric log, etc.).
- 3. Attach some type of verification of cementing for surface casing, longstring, D.V. tool, perforations, etc. (Cement ticket and job log, bond log, etc.)
- 4. Attach Affidavit of Notice.
- 5. Fill in schematic drawing of subsurface facilities including: size, setting depth, amount of cement, measured or calculated tops of cement for each of surface, intermediate (*if any*) and production casing; size and setting depth of tubing and packer; geological zone of injection showing top and bottom of injection interval.
- 6. The original and one copy of the application and all attachments shall be mailed to the State Corporation Commission, Conservation Division.
- 7. Deliver or mail one (1) copy of the application to the landowner on whose land the injection well is located and to each operator or lessee of record and each unleased mineral rights owner within one-half mile of the applicant well.
- 8. Approval of this application, if granted, is valid only as long as there are no substantial changes in operation set forth in the application. A substantial change requires the approval of a new application. *No injection well may be used without prior written authorization.*
- 9. All application fees must accompany the application.