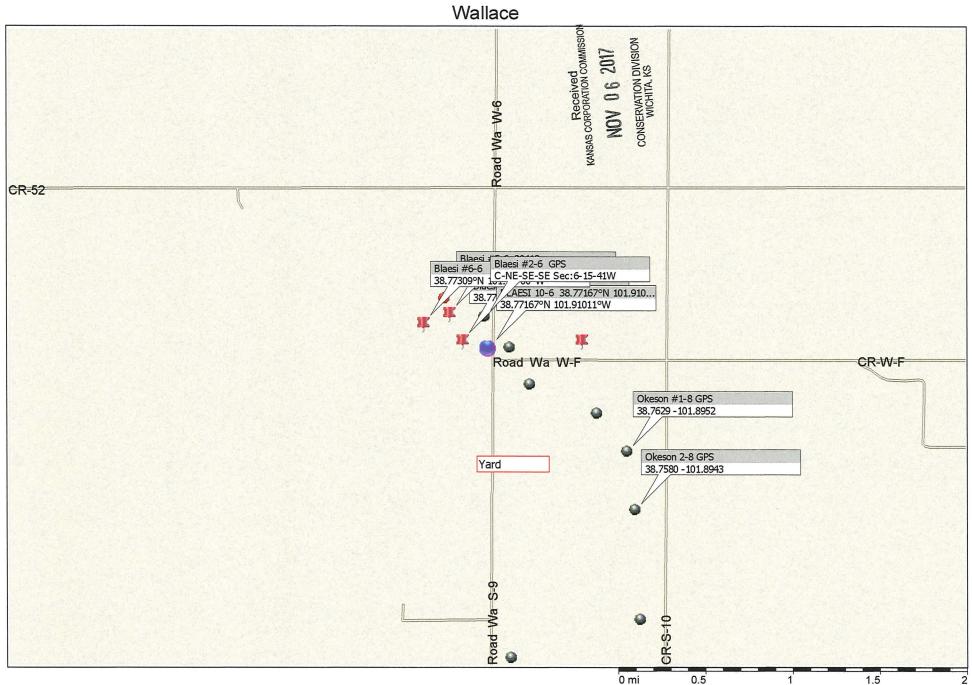

### Plat and Certificate of Injection Well Location and Surrounding Acreages

| Operator: American Warrior Inc. | Location of Well: | SE/4 Sec: 6-15S-4 | 1W          |                         |
|---------------------------------|-------------------|-------------------|-------------|-------------------------|
| Lease: Blaesi                   | 335'              |                   | feet from [ | N / 🖌 S Line of Section |
| Well Number: 10-6               | 335'              |                   |             | E / W Line of Section   |
| County: Wallace                 | Sec. 6142'        |                   | S. R. 41    | East 🗹 West             |

### Plat

Show the following information: applicant injection well, all producing wells, inactive wells, plugged wells, and other wells within a one-half mile radius, all lease boundaries, lease operators, unleased mineral rights owners, well numbers, and producing wells producing formation tops.