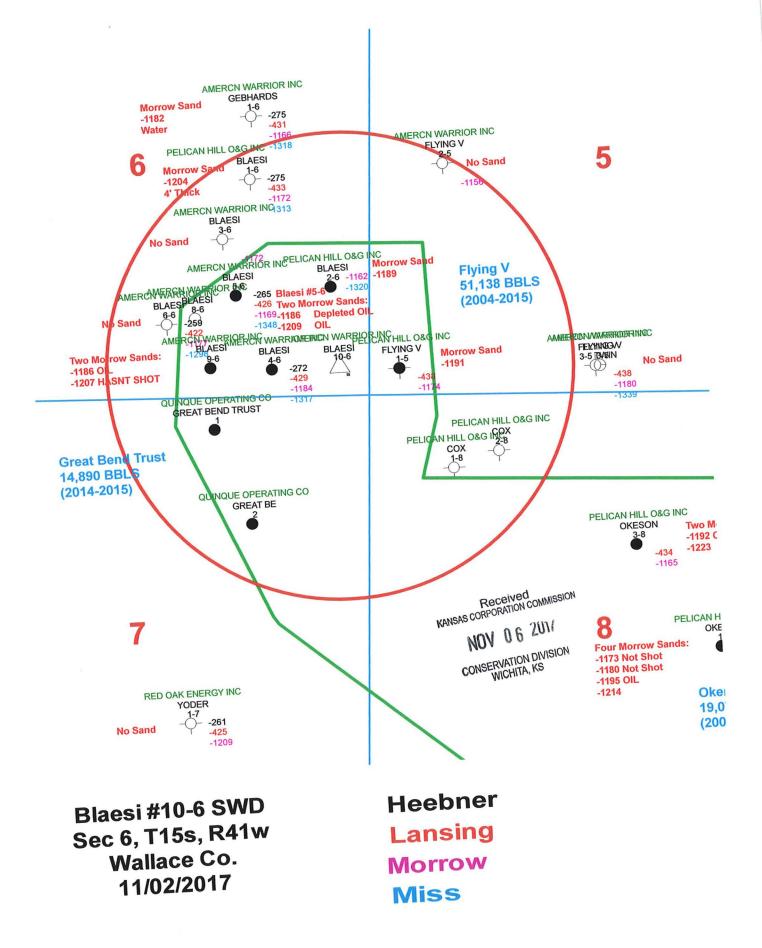

#### Instructions:

- 1. Fully complete application, including page 4 (*plat map*) showing subject well and all known oil, gas and input wells, including wells being drilled, inactive wells, or dry holes, within one-half mile. Show lease names and operators or unleased mineral rights owners of all lands within one-half mile. Show well numbers and elevations of producing formation tops.
- 2. Attach some type of log (drillers log, electric log, etc.).
- 3. Attach some type of verification of cementing for surface casing, longstring, D.V. tool, perforations, etc. (Cement ticket and job log, bond log, etc.)
- 4. Attach Affidavit of Notice.
- 5. Fill in schematic drawing of subsurface facilities including: size, setting depth, amount of cement, measured or calculated tops of cement for each of surface, intermediate (*if any*) and production casing; size and setting depth of tubing and packer; geological zone of injection showing top and bottom of injection interval.
- 6. The original and one copy of the application and all attachments shall be mailed to the State Corporation Commission, Conservation Division.
- 7. Deliver or mail one (1) copy of the application to the landowner on whose land the injection well is located and to each operator or lessee of record and each unleased mineral rights owner within one-half mile of the applicant well.
- 8. Approval of this application, if granted, is valid only as long as there are no substantial changes in operation set forth in the application. A substantial change requires the approval of a new application. *No injection well may be used without prior written authorization.*
- 9. All application fees must accompany the application.

### **BLAESI INJECTION WELL INFORMATION**

Township 15 South, Range 41 West Section 5: W/2 HBP

<u>OPERATOR</u> American Warrior, Inc.

Township 15 South, Range 41 WestSection 6: NE/4OPEN

MINERAL OWNERSHIP Gebhards Irrevocable Trust 645 Road 9 Weskan, KS 67762

Township 15 South, Range 41 West Section 6: NW/4 <sup>3</sup>/<sub>4</sub> Mineral Interest Open

## MINERAL OWNERSHIP

O'Brate Royalty, Inc. P.O. Box 399 Garden City, KS 67846

Bergquist Family Farms, LLC 291 Road A Weskan, KS 67762

<sup>1</sup>/<sub>4</sub> Mineral Interest Leased <u>LESSEE</u> Stelbar Oil Corporation 1625 N. Waterfront Parlaneeu #200

1625 N. Waterfront Parkway #200 Received KANSAS CORPORATION COMMISSION Wichita, KS 67206

NOV 06 2011

CONSERVATION DIVISION WICHITA, KS

Township 15 South, Range 41 WestSection 6: SW/4OPEN

<u>MINERAL OWNERSHIP</u> O'Brate Royalty, Inc. (above)

Bergquist Family Farms, LLC (above)

SGO, LLC 695 Kansas 27 Sharon Springs, KS 67758 Township 15 South, Range 41 West Section 6: SE/4, except 1.5 acres in NE corner of SE/4

.

OPERATOR American Warrior, Inc.

SURFACE OWNERSHIP Ronald L. Blaesi, LaVon F. Blaesi & John E. Blaesi 1130 Gooseberry Road Sharon Springs, KS 67758

Township 15 South, Range 41 WestSection 6: 1.5 acres in NE corner of SE/4OPEN

MINERAL OWNERSHIP Rex Gebhards 645 Road 9 Weskan, KS 67762

Township 15 South, Range 41 WestSection 7: NW/4OPEN

MINERAL OWNERSHIP

Gebhards Irrevocable Trust 645 Road 9 Weskan, KS 67762

Received KANSAS CORPORATION COMMISSION

NOV 06 201/

CONSERVATION DIVISION WICHITA, KS

Township 15 South, Range 41 WestSection 7: NE/4HBP

<u>OPERATOR</u> Quinque Operating Company 908 NW 71<sup>st</sup> Street Oklahoma City, OK 73116 Township 15 South, Range 41 WestSection 8: NW/4OPEN

.

## MINERAL OWNERSHIP

Glenn A. Cox P.O. Box 23218 Glade Park, CO 81523

END OF REPORT

Received KANSAS CORPORATION COMMISSION

NOV 06 2017

CONSERVATION DIVISION WICHITA, KS Page Four

### Plat

Show the following information: applicant injection well, all producing wells, inactive wells, plugged wells, and other wells within a one-half mile radius, all lease boundaries, lease operators, unleased mineral rights owners, well numbers, and producing wells producing formation tops.