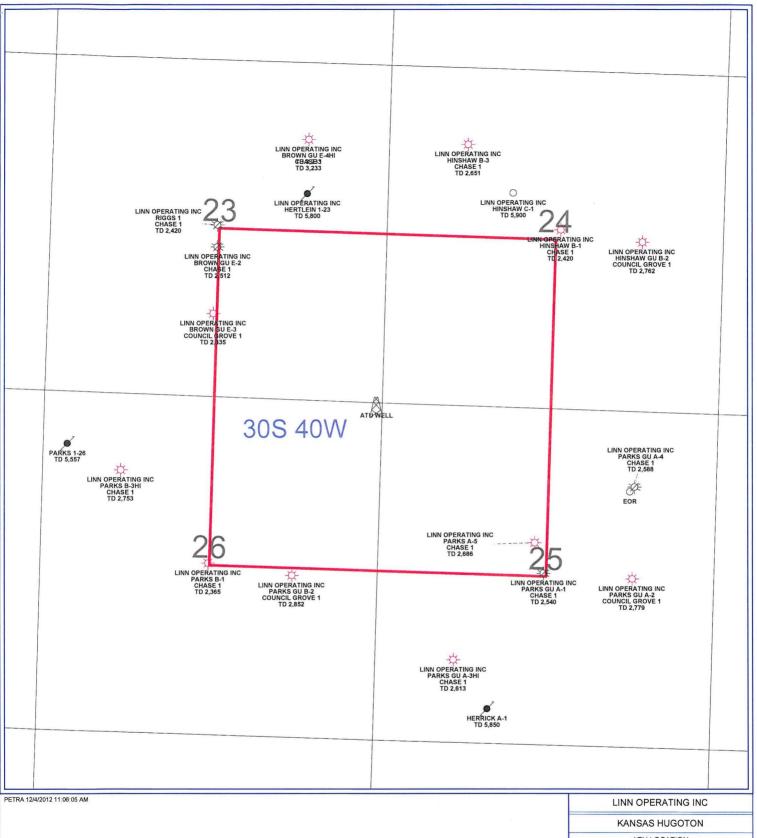

#### MAP OR PLAT OF UNIT AREA

#### Showing:

- 1. Outline of Alternate Tract Unit Area delineated by heavy or hatched line.
- 2. Tract boundary lines as defined by section boundary lines and Outline of Unit Area.
- 3. Sections, townships ranges, surveys blocks, lots, etc. as applicable, with applicable legend.
- 4. Wells completed in the Unitized Formations and general location of proposed Alternate Tract Unit Well.