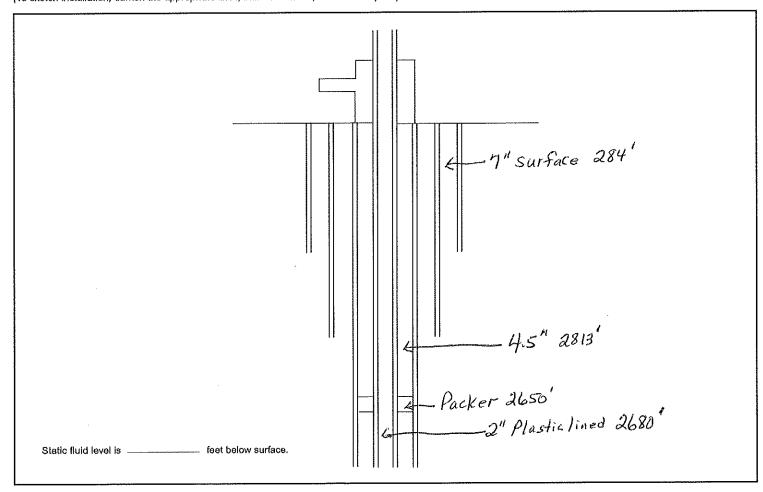

### Well Completion

Type:

MAY 0 6 2019

✓ Tubing & Packer Packerless Tubingless

CONSERVATION DIVISION WICHITA, KS

|                  | Conductor | Surface | Intermediate | Production | Tubing |
|------------------|-----------|---------|--------------|------------|--------|
| Size             | 0         | 7       |              | 4.5        | 2.375  |
| Setting Depth    | 0         | 284     |              | 2813       | 2750   |
| Amount of Cement | 0         | 140     |              | 125        |        |
| Top of Cement    | 0         | 0       |              |            |        |
| Bottom of Cement | 0         | 285     |              | 1          |        |

### Well Sketch

(To sketch installation, darken the appropriate lines, indicate cement, and show depths.)

Offset Operators, Unleased Mineral Owners and Landowners acreage (Attach additional sheets if necessary)