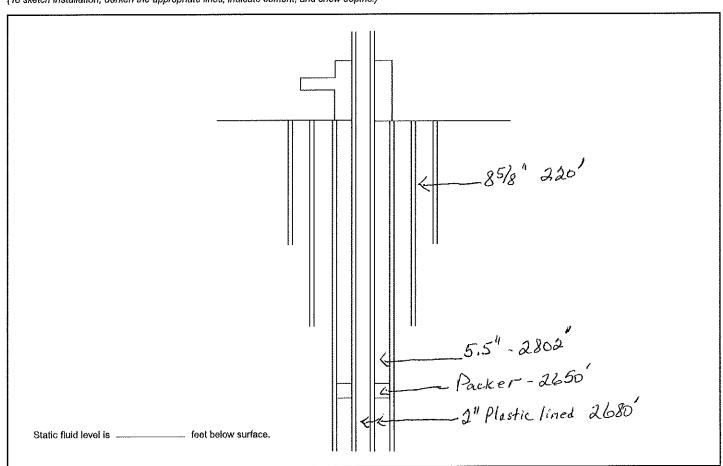

# Form U-1 July 2014

Static fluid level is \_

feet below surface.

| ell Completion            |                                         |                   |              | CONSERVATION DIVISION WICHITA, KS               | ON                 |
|---------------------------|-----------------------------------------|-------------------|--------------|-------------------------------------------------|--------------------|
| pe: 🔽 Tubing              | g & Packer                              | Packerless        | Tubingless   | ***************************************         |                    |
|                           | Conductor                               | Surface           | Intermediate | Production                                      | Tubing             |
| Size                      |                                         | 8.625             |              | 5.5                                             | 2.0                |
| Setting Depth             |                                         | 194               |              | 2811                                            | 2680               |
| Amount of Cement          |                                         | 85                |              | 100                                             |                    |
| Top of Cement             | *************************************** | 0                 |              |                                                 |                    |
| Bottom of Cement          |                                         | 194               |              |                                                 |                    |
|                           |                                         | feet, cemented to |              | vith                                            |                    |
| -                         |                                         |                   |              |                                                 |                    |
|                           |                                         |                   |              | atlon                                           |                    |
| nulus Corrosion Inhibitor |                                         |                   |              | auvi                                            |                    |
| st Logs Enclosed:         |                                         | ,                 |              |                                                 |                    |
|                           |                                         |                   |              | 85/8 Surface                                    | set to 194'        |
|                           |                                         |                   | F Pa         | -5 1/a casing 6<br>astic lined tub<br>cker 2650 | 1811'<br>ing 2680' |