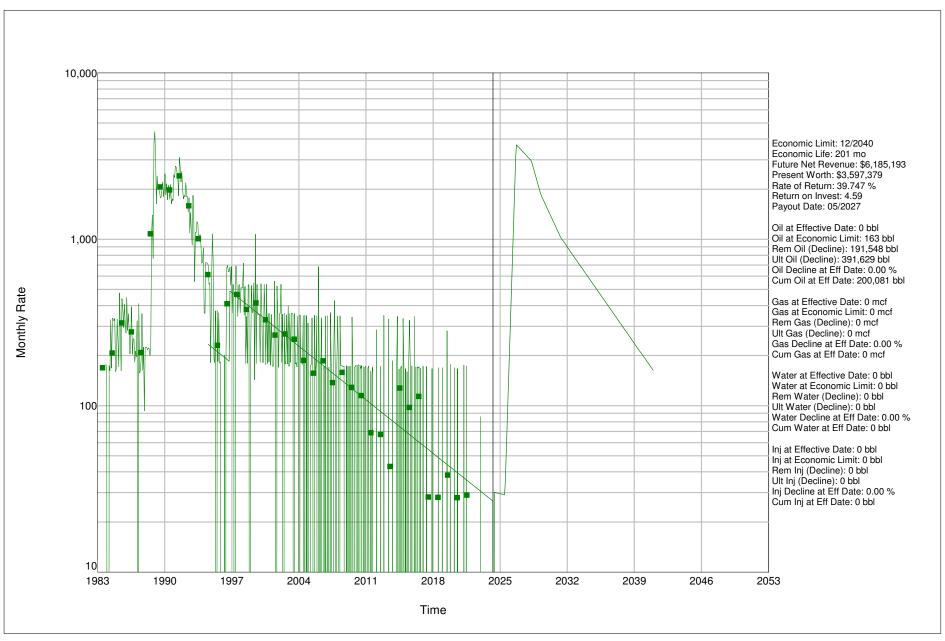

- oil. Exhibit #3 also shows the primary production of each tract in the proposed Irons
- 2 Morrow Sand Unit.
- 3 Q Based on your analysis of the main waterflood intervals, what is the primary recovery
- 4 factor of oil in place?
- 5 A Cumulative production of 198,659 stock tank barrels of oil results in a 16.6% recovery
- factor of the total original oil in place in the Morrow Sand formation. Remaining primary
- 7 recovery reserves, based on lease decline curve analyses, are 0 stock tank barrels of oil.
- 8 All wells in the proposed Irons Morrow Sand Unit are currently at their economic limit
- 9 therefore the ultimate primary recovery is 198,659 stock tank barrels of oil or 16.6% of the
- original oil in place.
- 11 Q Please explain Exhibit #4.
- 12 A Exhibit #4 shows the Irons Morrow Sand Unit performance curve. This decline curve
- represents the total oil production performance from the producing wells in the proposed
- 14 Irons Morrow Sand Unit. These wells peaked at 143 barrels of oil per day in December
- 15 1988. Production then declined to less than 35 barrels of oil per day in late 1993.
- Production has since declined down to less than one barrel of oil per day with several of
- the producing wells within the proposed Irons Morrow Sand Unit having been temporarily
- abandoned.
- 19 Q What does Exhibit #5 show?
- 20 A Exhibit #5 shows the cumulative oil production and current daily production of the wells
- 21 in the proposed Irons Morrow Sand Unit along with well locations and the perforated
- 22 intervals.
- 23 Q Is it necessary to install a waterflood at this time?

- 1 A Yes. Installation of a secondary recovery unit is needed to prevent loss of wellbores and
- 2 reserves. Failure to install a waterflood at this time would cause waste.
- 3 Q What does Exhibit #6 show?
- 4 A Exhibit #6 shows the planned waterflood pattern and the location of the consolidated tank
- 5 battery and injection plant. The pattern will involve the conversion of one existing well to
- water injection. The plan also includes the drilling of one new well in the West Half of the
- Northeast Quarter (W/2 NE/4) of Section 7, Township 30 South, Range 24 West, as an
- 8 injection well. The proposed location to be drilled is essential to improving the waterflood
- 9 sweep efficiency through the Morrow Sand reservoir.
- 10 Q In the proposed operations, what injection rates and pressures do you recommend for this
- 11 plan?
- 12 A The plan is to start injection at approximately 350 barrels of water per day per well. It is
- anticipated that the injection pressure would be 1,200 psi or less at the wellhead. In no
- event would the injection pressure exceed the fracture gradient of the target waterflood
- zones of Morrow Sand formation.
- 16 Q Please explain Exhibit #7.
- 17 A Exhibit #7 shows the secondary recovery cashflow projection of the proposed Irons
- Morrow Sand Unit. In addition to the remaining primary performance of the proposed
- 19 Irons Morrow Sand Unit wells, Exhibit #7 shows our projection of the estimated
- incremental secondary oil that we believe will be recovered over approximately 17 years
- by the installation of this waterflood. It is estimated that installing the Irons Morrow Sand
- 22 Unit waterflood will increase the total recovery by about 200,000 stock tank barrels of oil.

- 1 Q What is the estimated investment required to install the proposed Irons Morrow Sand Unit
- 2 waterflood, and does the estimated recovery justify this investment?
- 3 A Yes. It is estimated that it will cost approximately \$1,725,000 to install this project.
- Economic runs indicate the water flood project will result in a net income that totals over
- 5 \$6,200,000 (after the payout of the capital investment), using an average oil price of \$65
- 6 per barrel.
- 7 Q Is it your further testimony that that the proposed operations are economically feasible, and
- 8 are necessary to prevent waste and protect correlative rights?
- 9 A Yes.
- 10 Q Does Canaday Oil Corporation own leasehold rights to drill and produce oil and gas in the
- area subject to this application?
- 12 A Yes. All minerals within the proposed Irons Morrow Sand Unit are currently leased with
- the exception of Tract 1 (the Northwest Quarter (NW/4) of Section 17, Township 30 South,
- Range 24 West) and Tract 5 (the Northeast Quarter of the Northeast Quarter (NE/4 NE/4)
- of Section 18, Township 30 South, Range 24 West). These Tracts are necessary to
- effectively perform secondary recovery and to leave these two Tracts out of the proposed
- 17 Irons Morrow Sand Unit would greatly reduce the ultimate recovery of oil, causing
- significant waste.
- 19 Q What records were reviewed in order to determine ownership in the proposed Irons Morrow
- Sand Unit?
- 21 A I have reviewed, or caused to be reviewed, records in the Clark County Courthouse
- 22 pertaining to mineral ownership, leasehold and surface ownership, and mortgages against
- oil and gas interests of record.