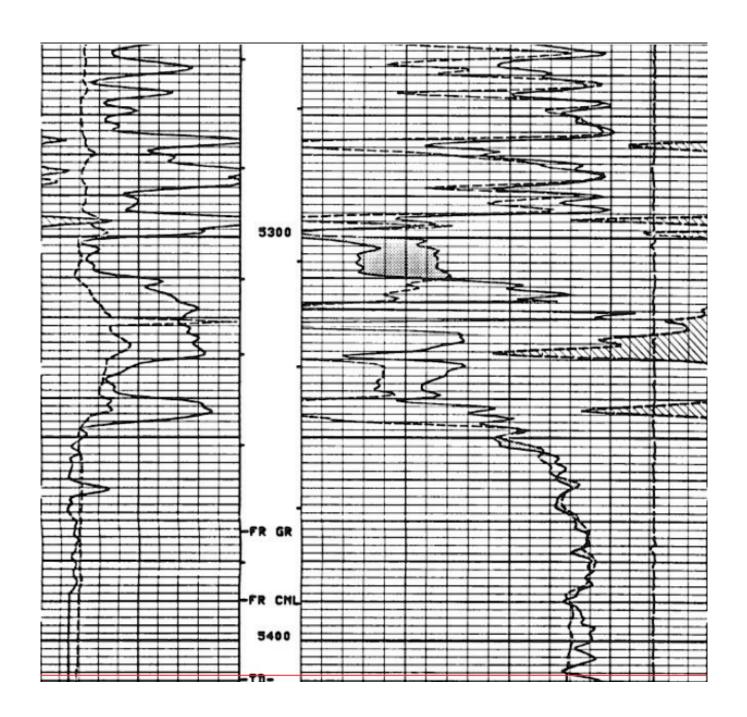

22

of oil. Due to its low production, the well was plugged and abandoned.

- 1 A Cumulative primary oil recovery was 198,659 barrels of oil. Current oil production from
- 2 the two currently active producing wells in the proposed Irons Morrow Sand Unit area is
- 3 about 0.5 barrels of oil per day.
- 4 Q Please explain Exhibit #2.
- 5 A This Well Log is an electric log from the Irons #1-8 well in the proposed Irons Morrow
- 6 Sand Unit. The unitized interval for the proposed Irons Morrow Sand Unit is the Morrow
- 7 Sand formation.
- 8 Q Why was this section chosen as the unitized formation?
- 9 A The Morrow Sand is the only productive zone in the proposed Irons Morrow Sand Unit
- and the unit wells have all been perforated and produced in the Morrow Sand interval. The
- unitized formation covers this interval.
- 12 Q Are these formations in pressure communication and do they act as a single pressure
- 13 system?
- 14 A Yes. This interval has been produced in wellbores within the unit and are one common
- pool. These intervals act as a single pressure system so that production from one part of
- the pool affects pressures throughout.
- 17 Q Please describe the zone development for the main waterflood intervals.
- 18 A The Well Log shows the Morrow Sand target waterflood zone.
- 19 Q Please explain Exhibit #3.
- 20 A Exhibit #3 shows the Morrow Sand isopach map with sand thickness ranging from zero to
- over ten feet. This map is used to estimate the net acre feet of the Morrow Sand to then
- calculate the oil in place. The original oil in place in the Morrow Sand reservoir from this
- 23 map combined with the electric log information was determined to be 1,195,120 barrels of