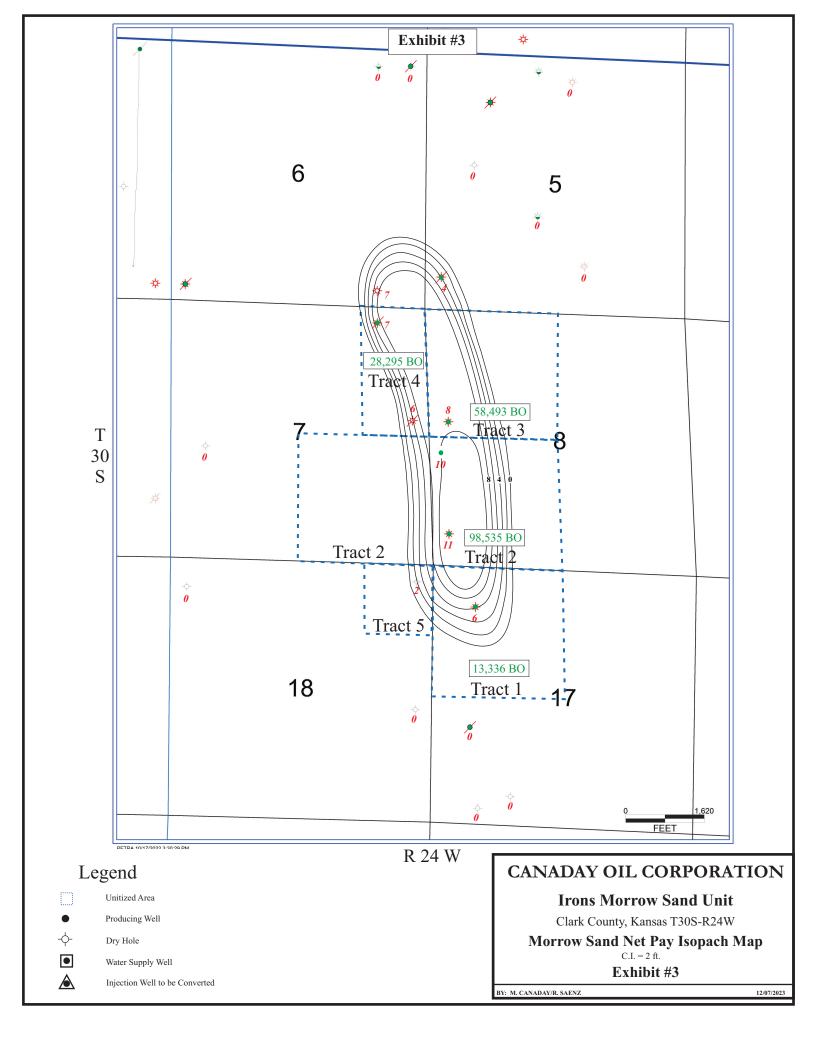

22

of oil. Due to its low production, the well was plugged and abandoned.

- 1 A Cumulative primary oil recovery was 198,659 barrels of oil. Current oil production from
- 2 the two currently active producing wells in the proposed Irons Morrow Sand Unit area is
- 3 about 0.5 barrels of oil per day.
- 4 Q Please explain Exhibit #2.
- 5 A This Well Log is an electric log from the Irons #1-8 well in the proposed Irons Morrow
- 6 Sand Unit. The unitized interval for the proposed Irons Morrow Sand Unit is the Morrow
- 7 Sand formation.
- 8 Q Why was this section chosen as the unitized formation?
- 9 A The Morrow Sand is the only productive zone in the proposed Irons Morrow Sand Unit
- and the unit wells have all been perforated and produced in the Morrow Sand interval. The
- unitized formation covers this interval.
- 12 Q Are these formations in pressure communication and do they act as a single pressure
- 13 system?
- 14 A Yes. This interval has been produced in wellbores within the unit and are one common
- pool. These intervals act as a single pressure system so that production from one part of
- the pool affects pressures throughout.
- 17 Q Please describe the zone development for the main waterflood intervals.
- 18 A The Well Log shows the Morrow Sand target waterflood zone.
- 19 Q Please explain Exhibit #3.
- 20 A Exhibit #3 shows the Morrow Sand isopach map with sand thickness ranging from zero to
- over ten feet. This map is used to estimate the net acre feet of the Morrow Sand to then
- calculate the oil in place. The original oil in place in the Morrow Sand reservoir from this
- 23 map combined with the electric log information was determined to be 1,195,120 barrels of

- oil. Exhibit #3 also shows the primary production of each tract in the proposed Irons
- 2 Morrow Sand Unit.
- 3 Q Based on your analysis of the main waterflood intervals, what is the primary recovery
- 4 factor of oil in place?
- 5 A Cumulative production of 198,659 stock tank barrels of oil results in a 16.6% recovery
- factor of the total original oil in place in the Morrow Sand formation. Remaining primary
- 7 recovery reserves, based on lease decline curve analyses, are 0 stock tank barrels of oil.
- 8 All wells in the proposed Irons Morrow Sand Unit are currently at their economic limit
- 9 therefore the ultimate primary recovery is 198,659 stock tank barrels of oil or 16.6% of the
- original oil in place.
- 11 Q Please explain Exhibit #4.
- 12 A Exhibit #4 shows the Irons Morrow Sand Unit performance curve. This decline curve
- represents the total oil production performance from the producing wells in the proposed
- 14 Irons Morrow Sand Unit. These wells peaked at 143 barrels of oil per day in December
- 15 1988. Production then declined to less than 35 barrels of oil per day in late 1993.
- Production has since declined down to less than one barrel of oil per day with several of
- the producing wells within the proposed Irons Morrow Sand Unit having been temporarily
- abandoned.
- 19 Q What does Exhibit #5 show?
- 20 A Exhibit #5 shows the cumulative oil production and current daily production of the wells
- 21 in the proposed Irons Morrow Sand Unit along with well locations and the perforated
- 22 intervals.
- 23 Q Is it necessary to install a waterflood at this time?

- 1 Q Will you please identify and explain Exhibit #8?
- 2 A It is a list showing the names and addresses of all oil and gas lessors, lessees, mineral
- 3 owners, mortgagees, and other persons owning oil and gas interests of record in the Irons
- 4 Morrow Sand Unit.
- 5 Q Do you have any corrections to Exhibit #8?
- 6 A No.
- 7 Q Have you reviewed the Unit Agreement and Unit Operating Agreement which have been
- 8 filed with this Commission?
- 9 A Yes.
- 10 Q In your opinion, do these agreements provide fair, reasonable, and equitable provisions for
- the efficient unitized management and control of the further development and operation of
- the proposed Irons Morrow Sand Unit area for the recovery of oil from the common source
- of supply?
- 14 A Yes, they will.
- 15 Q How was the tract participation determined?
- 16 A A three factor participation formula was devised to protect the working interest and mineral
- interest owners in the field. The factors are allocated 50% to historical oil production, 30%
- to acre-feet derived from the Morrow Sand Isopach Map as shown in Exhibit #3, and 20%
- to usable wells. It should be noted that 100% of the estimated ultimate primary recovery
- 20 has already been recovered as of November 1, 2023.
- 21 Q Do you know what percentage of the interests have executed these agreements?
- 22 A Yes. 87.74% of the working interest and over 89.19% of the royalty owners (excluding
- overriding royalty) have signed. Approval of greater than 63% of the working interest