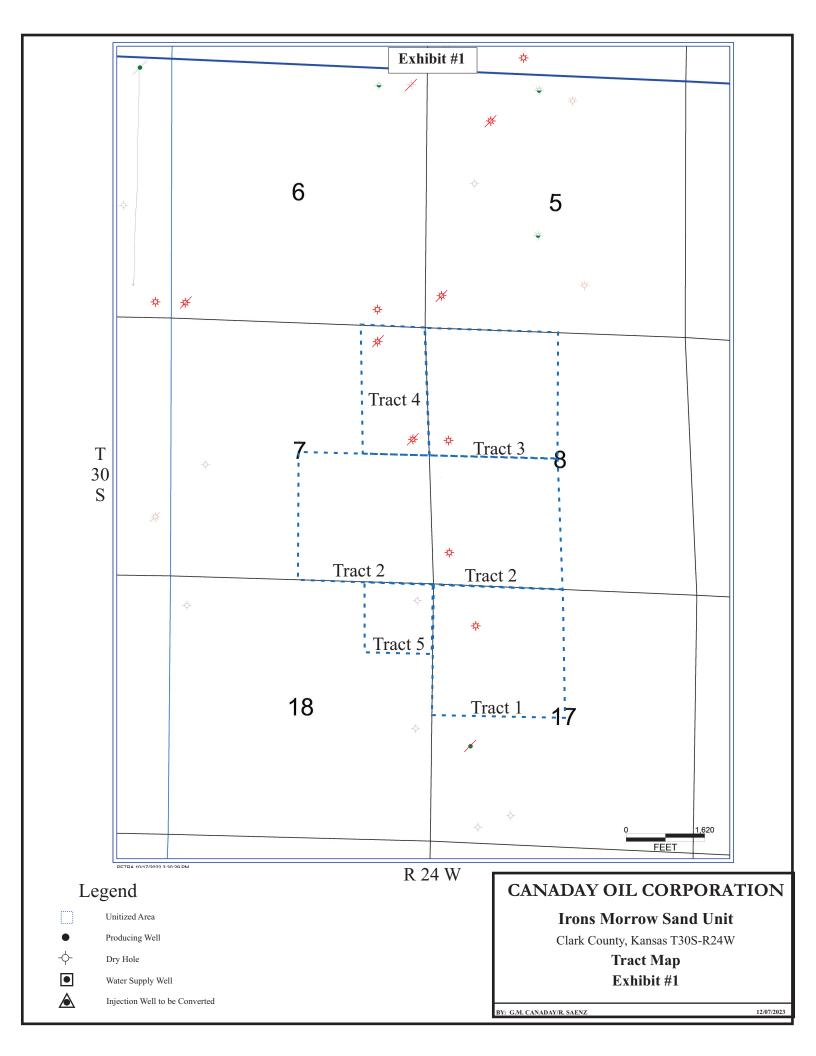

- 1 A Exhibit #1 is a plat that shows the area of the proposed Irons Morrow Sand Unit. It will
- 2 include the following land in Clark County, Kansas:
- The Southeast Quarter (SE/4) and the East Half of the Northeast Quarter (E/2 NE/4) of
- 4 Section 7, the West Half (W/2) of Section 8, the Northwest Quarter (NW/4) of Section 17,
- 5 and the Northeast Quarter of the Northeast Quarter (NE/4 NE/4) of Section 18, all in
- 6 Township 30 South, Range 24 West.
- 7 Q Would you briefly explain the history of this area?
- 8 The proposed Irons Morrow Sand Unit is located just east of Minneola, Kansas. All of the A 9 wells are in the Fager Southeast or Appleton Northwest fields which have produced for the 10 past 35 years. The discovery well, the Oshlo A #1, was drilled in 1982 and is located Northwest Quarter of the Northeast Quarter of the Northeast Quarter (NW/4 NE/4 NE/4) 11 12 of Section 7, Township 30 South, Range 24 West. This well penetrated the Mississippi Lime and encountered seven feet of Morrow gas sand and is located at the northern extent 13 14 of the field. Additional wells were not drilled until 1988 with the Vern Jones #1-8, located 15 in the Southwest Quarter of the Southwest Quarter (SW/4 SW/4) Section 8, Township 30 16 South, Range 24 West. Its initial daily production was 95 barrels of oil, 285 MCF of gas, 17 and 1 barrel of water. All other wells in the proposed Irons Morrow Sand Unit were drilled 18 and completed by 1990. The southern limit of the field is just south of the Byerley well 19 where Ladd Petroleum drilled the Pittman #1-17 located in the Northwest Quarter of the 20 Southwest Quarter (NW/4 SW/4) of Section 17, Township 30 South, Range 24 West. The 21 Pittman #1-17 perforated the tight Morrow Sand formation but produced only 2,000 barrels
- 23 Q What is cumulative and current oil production from the Unit area?

- 1 Q What is the estimated investment required to install the proposed Irons Morrow Sand Unit
- 2 waterflood, and does the estimated recovery justify this investment?
- 3 A Yes. It is estimated that it will cost approximately \$1,725,000 to install this project.
- Economic runs indicate the water flood project will result in a net income that totals over
- 5 \$6,200,000 (after the payout of the capital investment), using an average oil price of \$65
- 6 per barrel.
- 7 Q Is it your further testimony that that the proposed operations are economically feasible, and
- 8 are necessary to prevent waste and protect correlative rights?
- 9 A Yes.
- 10 Q Does Canaday Oil Corporation own leasehold rights to drill and produce oil and gas in the
- area subject to this application?
- 12 A Yes. All minerals within the proposed Irons Morrow Sand Unit are currently leased with
- the exception of Tract 1 (the Northwest Quarter (NW/4) of Section 17, Township 30 South,
- Range 24 West) and Tract 5 (the Northeast Quarter of the Northeast Quarter (NE/4 NE/4)
- of Section 18, Township 30 South, Range 24 West). These Tracts are necessary to
- effectively perform secondary recovery and to leave these two Tracts out of the proposed
- 17 Irons Morrow Sand Unit would greatly reduce the ultimate recovery of oil, causing
- significant waste.
- 19 Q What records were reviewed in order to determine ownership in the proposed Irons Morrow
- Sand Unit?
- 21 A I have reviewed, or caused to be reviewed, records in the Clark County Courthouse
- 22 pertaining to mineral ownership, leasehold and surface ownership, and mortgages against
- oil and gas interests of record.