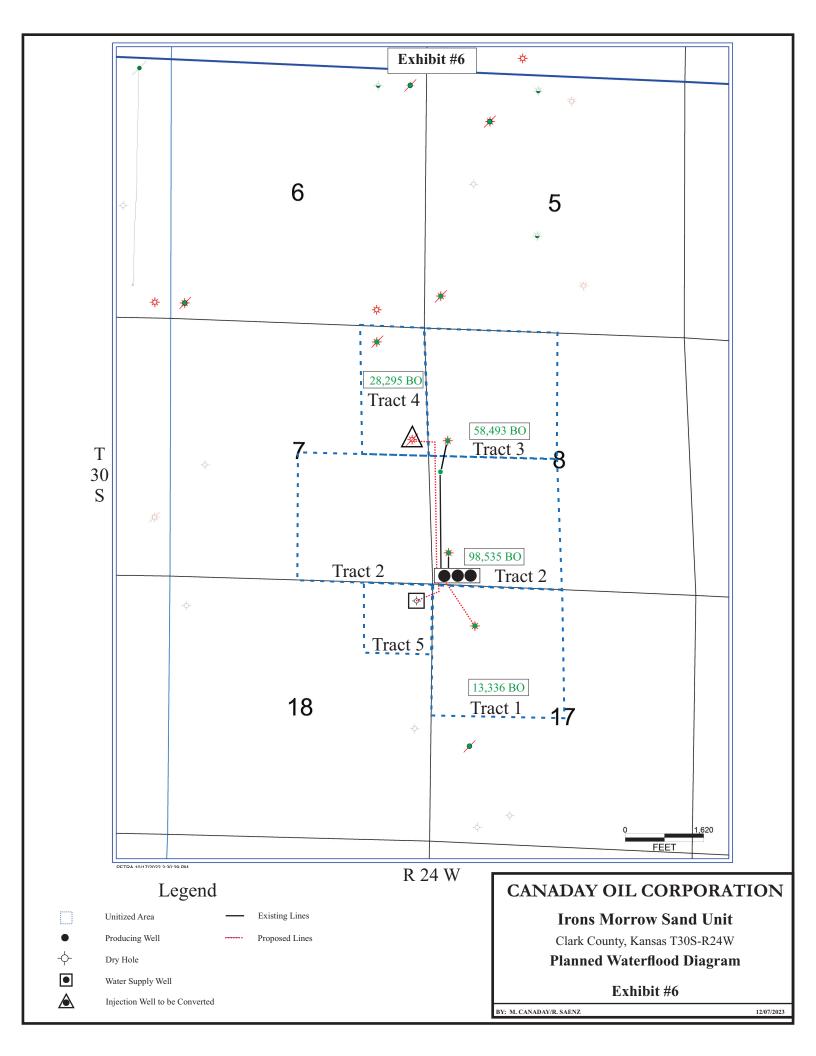

- 1 A Yes. Installation of a secondary recovery unit is needed to prevent loss of wellbores and
- 2 reserves. Failure to install a waterflood at this time would cause waste.
- 3 Q What does Exhibit #6 show?
- 4 A Exhibit #6 shows the planned waterflood pattern and the location of the consolidated tank
- 5 battery and injection plant. The pattern will involve the conversion of one existing well to
- water injection. The plan also includes the drilling of one new well in the West Half of the
- Northeast Quarter (W/2 NE/4) of Section 7, Township 30 South, Range 24 West, as an
- 8 injection well. The proposed location to be drilled is essential to improving the waterflood
- 9 sweep efficiency through the Morrow Sand reservoir.
- 10 Q In the proposed operations, what injection rates and pressures do you recommend for this
- 11 plan?
- 12 A The plan is to start injection at approximately 350 barrels of water per day per well. It is
- anticipated that the injection pressure would be 1,200 psi or less at the wellhead. In no
- event would the injection pressure exceed the fracture gradient of the target waterflood
- zones of Morrow Sand formation.
- 16 Q Please explain Exhibit #7.
- 17 A Exhibit #7 shows the secondary recovery cashflow projection of the proposed Irons
- Morrow Sand Unit. In addition to the remaining primary performance of the proposed
- 19 Irons Morrow Sand Unit wells, Exhibit #7 shows our projection of the estimated
- incremental secondary oil that we believe will be recovered over approximately 17 years
- by the installation of this waterflood. It is estimated that installing the Irons Morrow Sand
- 22 Unit waterflood will increase the total recovery by about 200,000 stock tank barrels of oil.