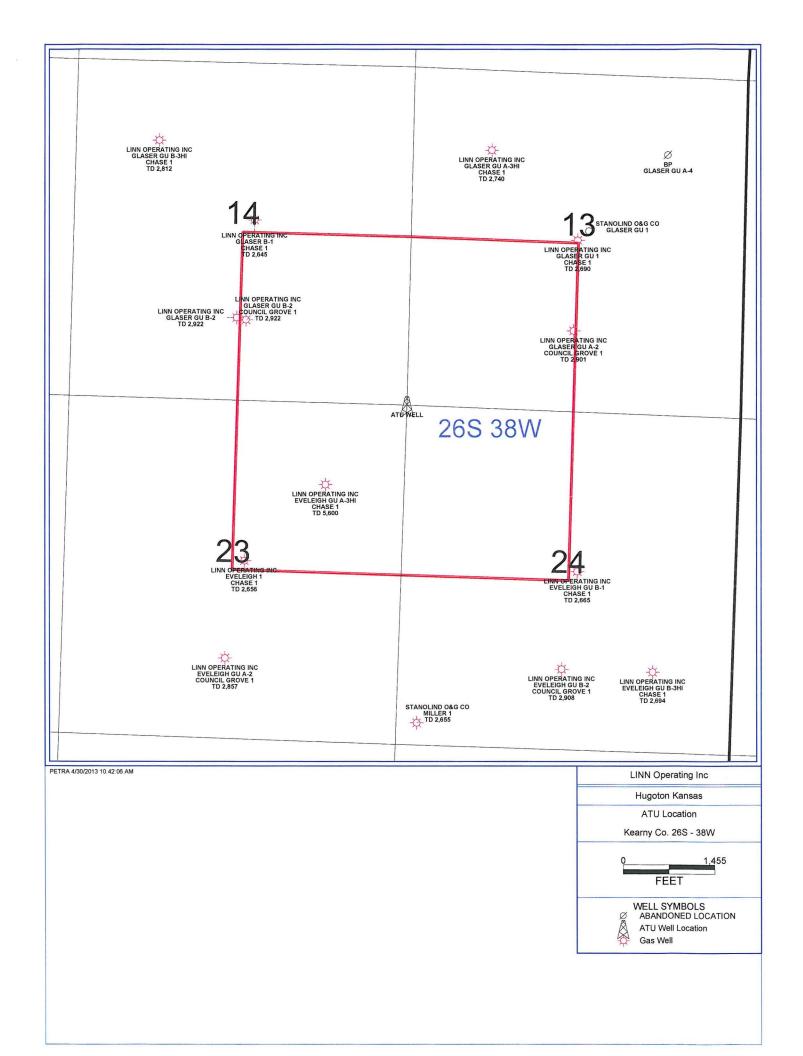

### ALTERNATE TRACT UNIT DESCRIBED AS: SECTION 14-26S-38W (SE/4), SECTION 13-26S-38W (SW/4), SECTION 24-26S-38W (NW/4), SECTION 23-26S-38W (NE/4) KEARNY COUNTY, KANSAS

### MAP OR PLAT OF UNIT AREA

### Showing:

- 1. Outline of Alternate Tract Unit Area delineated by heavy or hatched line.
- 2. Tract boundary lines as defined by section boundary lines and Outline of Unit Area.
- 3. Sections, townships ranges, surveys blocks, lots, etc. as applicable, with applicable legend.
- 4. Wells completed in the Unitized Formations and general location of proposed Alternate Tract Unit Well.