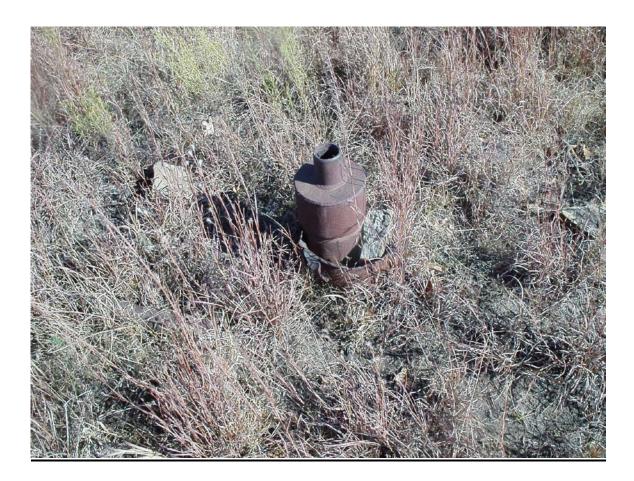

# **Additional Information:**

Photo #4 Well #29

This photo is of well #29, this well has NOT been completed Alternate II, the 7" casing is NOT cemented on the back side from TD to surface, the well construction is unknown, the well has no equipment, production line or electric service, the well is abandoned. The fluid level is not visible from surface. This well is located 82' west and 479' north of well #15, the approved injection well. This well must be put into production or plugged before the injection well can be used.