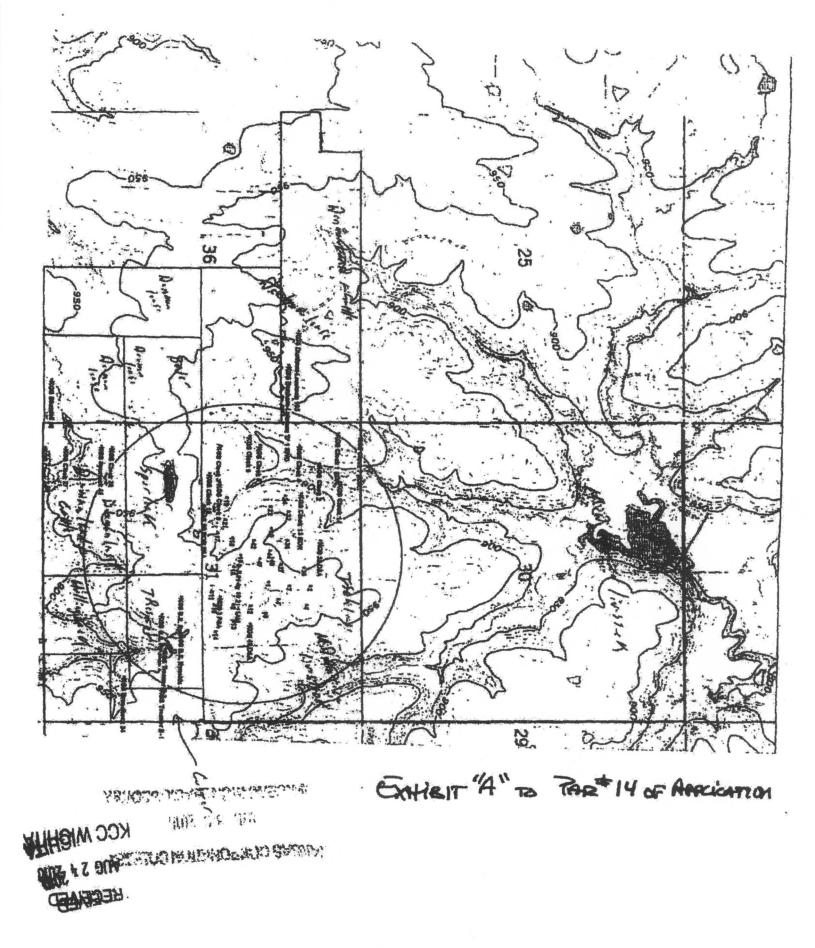

- 1 A. It is my understanding they spoke about TSCH filing for a 10-year temporary
- 2 abandonment ("TA") exception.
- 3 Q. Did TSCH file an application for a 10-year TA exception?
- 4 A. Yes. KCC records indicate it was received on April 14, 2011 and denied by the
- 5 Commission by Order dated June 1, 2011. (Almond Exhibit #11)
- 6 Q. Did you participate in any of the proceedings for the review and recommended denial
- 7 of the application?
- 8 A. No.
- 9 Q. Did you or anyone from the KCC tell TSCH that they could not produce the wells?
- 10 A. No.
- 11 Q. Has TSCH done anything to produce the lease since you and Mr. Sims conducted your
- initial investigation in November of 2010?
- 13 A. To my knowledge, they have done nothing to produce or plug wells on the lease since
- they purchased it.
- 15 Q. How many wells are located on the Alexander lease?
- 16 A. The Alexander lease covers the East Half of the Northwest Quarter and the West Half
- of the Northeast Quarter of Section 31, Township 34 South, Range 12 East,
- 18 Chautauqua County, Kansas. The lease is very rough and it has a lot of tall native
- grass and it is very difficult to locate wells that are located at the surface of the
- ground. Ryan Duling, P.I.R.T. II for District #3 conducted a GPS survey on the lease
- 21 in 2008 and located 32 abandoned wells on the lease. Duane Sims and I spent several
- days in November 2010 on the lease and we located at least 44 abandoned wells. We
- went back to the lease this past spring after the landowner had burned off the grass to
- look for more wells and we did not find any additional wells. I believe we have
- located at least 44 abandoned wells on the lease and there could be more wells that we
- were unable to locate.
- Q. Do you know how many wells Denman transferred to Mr. Bridwell when he
- purchased the lease?
- 29 A. The T-1 indicated 32 wells were transferred from Denman to Gary and Kayla
- 30 Bridwell.

- Q. Why do you think Denman only transferred 32 abandoned wells when you stated that
- 2 District #3 Staff located at least 44 abandoned wells on the lease?
- 3 A. I believe the parties just relied on the GPS survey conducted by Mr. Duling rather than
- doing their own due diligence to determine how many wells are on the lease.
- 5 Q. How many wells did Mr. Bridwell transfer to TSCH?
- 6 A. Mr. Bridwell transferred the same 32 wells to TSCH when he sold the Alexander lease
- as was transferred to him when he bought the Alexander lease. Again, the buyer and
- 8 the seller did not check to make sure how many wells that were actually on the lease.
- 9 Q. Are there any other documents that you would like to submit for inclusion on the
- record?
- 11 A. Yes. I have some documentation that indicates Denman was conducting operations on
- this lease dating back to at least 1939. This documentation comes from the KCC
- master well files located in the KCC Library at the Central Office in Wichita.
- 14 (Almond Exhibit #12)
- 15 Q. Do you think TSCH still owns the Alexander lease?
- 16 A. I don't know.
- 17 Q. If TSCH still owns the Alexander lease, can they produce it?
- 18 A. No one has ever said TSCH could not produce the lease. They evidently do not have
- the resources to produce the lease. The KCC requires that they maintain a current
- operator license and they produce or plug the wells to get the lease into compliance.
- They filed an application for TA status on the wells and they were denied that option,
- so the wells must be produced or plugged. The Alexander lease has been out of
- compliance for many years, no one has made an effort to produce or plug the wells
- and clean up all the junk on the lease.
- Q. Who do you think is responsible for the wells on the Alexander lease?
- A. We are here today for the Commission to make that determination.
- Q. Does this complete your testimony to the Commission?
- 28 A. Yes.