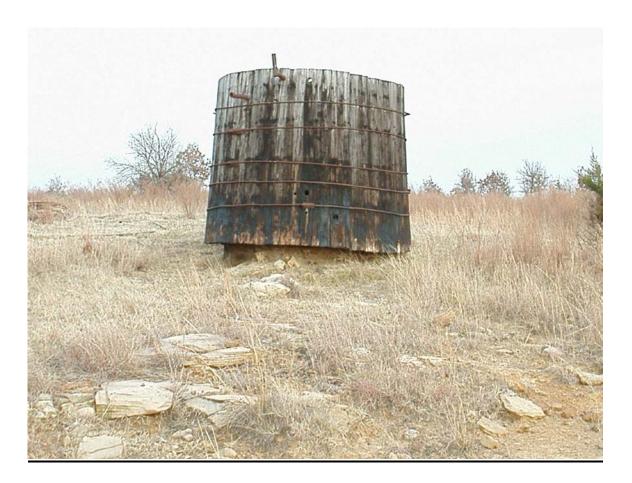

### Photo #53

This photo is of the old tank battery site, this shows the old redwood tank that was originally on the lease when the wells were drilled. This abandoned tank is an example of the old equipment that has been left on the property and needs to be removed.