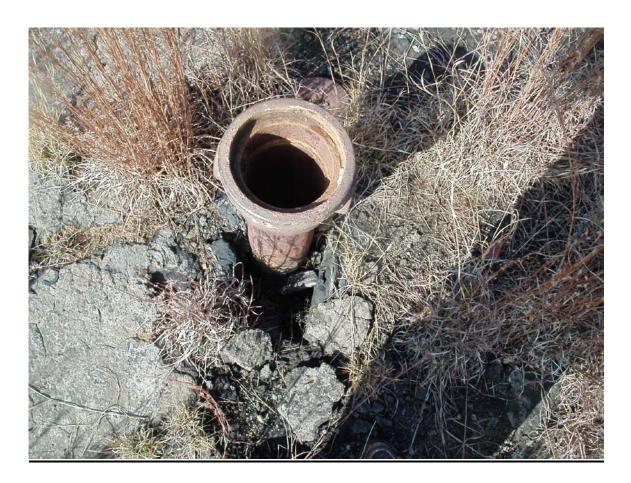

# **Additional Information:**

Photo #2 Well #14

This is photo is of well #14, the well has NOT been completed Alternate II, the 4-1/2" casing is NOT cemented on the back side from TD to surface, the well construction is unknown, the 4-1/2" casing is rotted off at aprox. 4-1/2' from surface, the fluid level is within 10' of surface. This well is located 209' east and 122' south of well #15, the approved injection well. This well has no equipment, no production line or electric service, this well is abandoned must be repaired and put into production or plugged before the injection well can be used. (see photo #3)

# **Additional Information:**

Photo #3 Well #14

This is a 2<sup>nd</sup> photo of well #14, that shows the 4-1/2" casing is NOT cemented on the back side from TD to surface, the well construction is unknown, the 4-1/2" casing is rotted off at aprox. 4-1/2' from surface, the fluid level is within 10' of surface. This well is located 209' east and 122' south of well #15, the approved injection well. This well must be repaired and put into production or plugged before the injection well can be used.