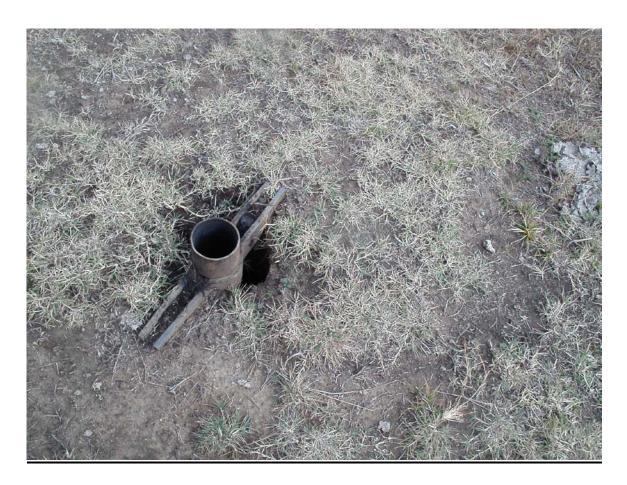

#### Photo #8

This photo is of well #28, this well has NOT been completed Alternate II, the 6" casing is NOT cemented on the back side from TD to surface, the 6" is rotted off and loose, the well construction is unknown, the well has 2" tubing and rods and no equipment, production line or electric service, the well is abandoned. The fluid level is not visible from surface. This well is located 42' east and 521' north of well #15, the approved injection well. This well must be put into production or plugged before the injection well can be used.

# **Additional Information:**

Photo #10

This photo is of well #27, this well has NOT been completed Alternate II, the 4-1/2" casing is NOT cemented on the back side from TD to surface, the 4-1/2" is rotted off and loose, the well construction is unknown, the well has no equipment, production line or electric service, the well is abandoned. The fluid level is approx. 10' from the surface. This well is located 165' east and 667' north of well #15, the approved injection well.