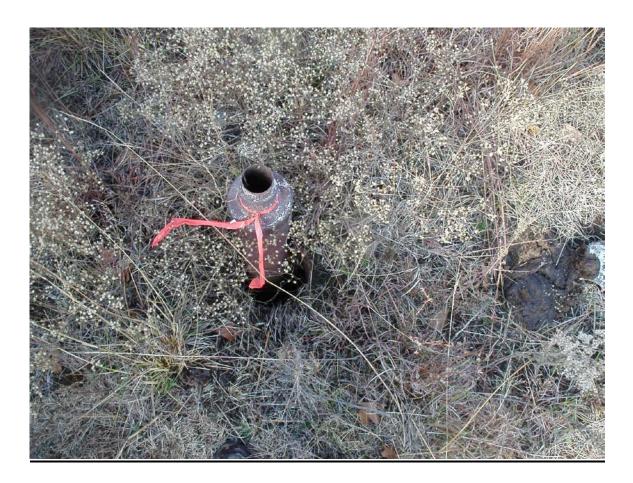

# **Additional Information:**

Photo #1 Well #15

District #3 staff Duane Sims P.I.R.T. II and John Almond P.I.R.T. III Compliance Officer conducted a lease inspection on the M. A. Alexander lease, the lease inspection consisted of looking at each well on the lease, taking a photo of each well, conducting a GPS survey on each well, identifying the construction of each well, checking the fluid level of each well (if possible) and documenting the status of each well and any violations found. This photo is of well #15, this well has been completed Alternate II, the 4-1/2" casing is cemented on the back side from TD to surface, the well has a current MIT and has been approved by Wichita UIC staff for injection. The well is hooked up but is not in use at this time.