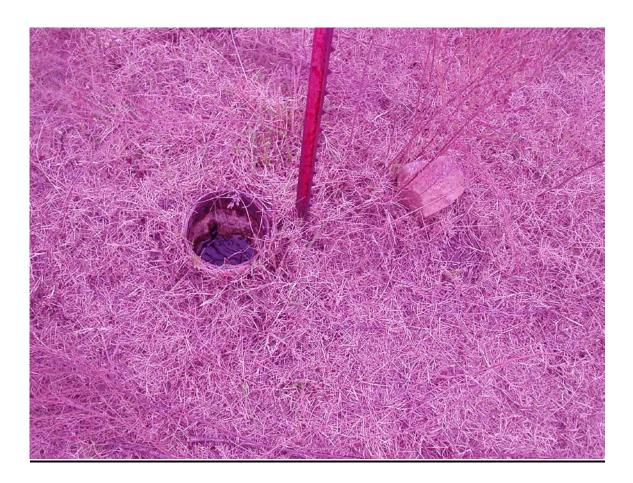

# **Additional Information:**

Photo #2 Well #14

This is photo is of well #14, the well has NOT been completed Alternate II, the 4-1/2" casing is NOT cemented on the back side from TD to surface, the well construction is unknown, the 4-1/2" casing is rotted off at aprox. 4-1/2' from surface, the fluid level is within 10' of surface. This well is located 209' east and 122' south of well #15, the approved injection well. This well has no equipment, no production line or electric service, this well is abandoned must be repaired and put into production or plugged before the injection well can be used. (see photo #3)

# **Additional Information:**

Photo #3 Well #14

This is a 2<sup>nd</sup> photo of well #14, that shows the 4-1/2" casing is NOT cemented on the back side from TD to surface, the well construction is unknown, the 4-1/2" casing is rotted off at aprox. 4-1/2' from surface, the fluid level is within 10' of surface. This well is located 209' east and 122' south of well #15, the approved injection well. This well must be repaired and put into production or plugged before the injection well can be used.