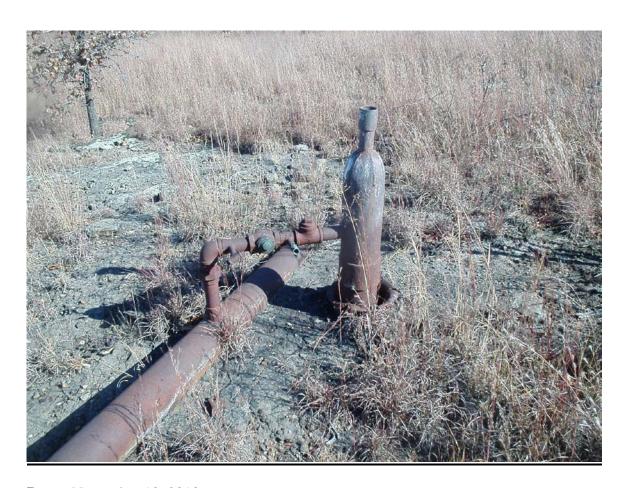

# **Additional Information:**

Photo #1 Well #15

District #3 staff Duane Sims P.I.R.T. II and John Almond P.I.R.T. III Compliance Officer conducted a lease inspection on the M. A. Alexander lease, the lease inspection consisted of looking at each well on the lease, taking a photo of each well, conducting a GPS survey on each well, identifying the construction of each well, checking the fluid level of each well (if possible) and documenting the status of each well and any violations found. This photo is of well #15, this well has been completed Alternate II, the 4-1/2" casing is cemented on the back side from TD to surface, the well has a current MIT and has been approved by Wichita UIC staff for injection. The well is hooked up but is not in use at this time.

# **Additional Information:**

Photo #2 Well #14

This is photo is of well #14, the well has NOT been completed Alternate II, the 4-1/2" casing is NOT cemented on the back side from TD to surface, the well construction is unknown, the 4-1/2" casing is rotted off at aprox. 4-1/2' from surface, the fluid level is within 10' of surface. This well is located 209' east and 122' south of well #15, the approved injection well. This well has no equipment, no production line or electric service, this well is abandoned must be repaired and put into production or plugged before the injection well can be used. (see photo #3)

# **Additional Information:**

Photo #4 Well #29

This photo is of well #29, this well has NOT been completed Alternate II, the 7" casing is NOT cemented on the back side from TD to surface, the well construction is unknown, the well has no equipment, production line or electric service, the well is abandoned. The fluid level is not visible from surface. This well is located 82' west and 479' north of well #15, the approved injection well. This well must be put into production or plugged before the injection well can be used.