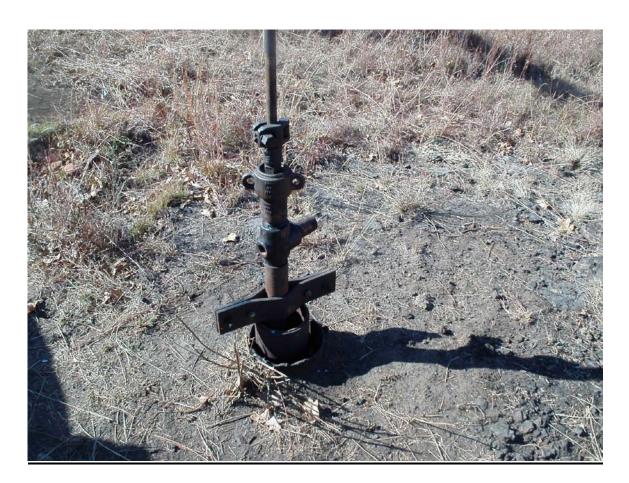

# **Additional Information:**

Photo #3 Well #14

This is a 2<sup>nd</sup> photo of well #14, that shows the 4-1/2" casing is NOT cemented on the back side from TD to surface, the well construction is unknown, the 4-1/2" casing is rotted off at aprox. 4-1/2' from surface, the fluid level is within 10' of surface. This well is located 209' east and 122' south of well #15, the approved injection well. This well must be repaired and put into production or plugged before the injection well can be used.