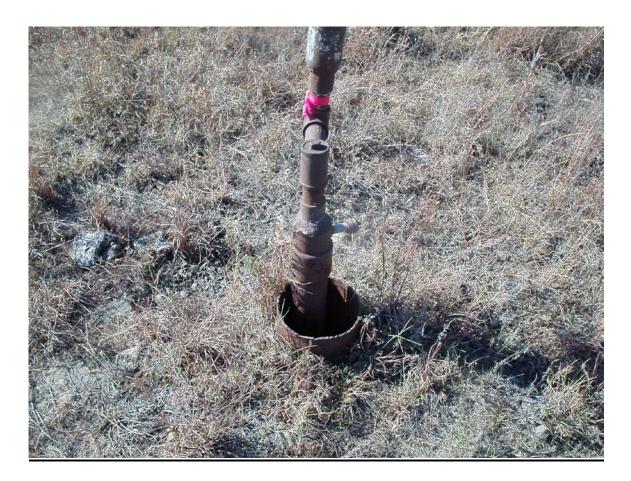

# **Additional Information:**

Photo #2 Well #14

This is photo is of well #14, the well has NOT been completed Alternate II, the 4-1/2" casing is NOT cemented on the back side from TD to surface, the well construction is unknown, the 4-1/2" casing is rotted off at aprox. 4-1/2' from surface, the fluid level is within 10' of surface. This well is located 209' east and 122' south of well #15, the approved injection well. This well has no equipment, no production line or electric service, this well is abandoned must be repaired and put into production or plugged before the injection well can be used. (see photo #3)