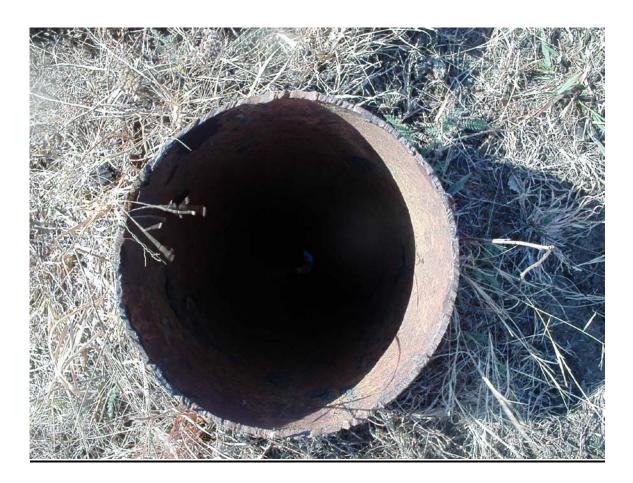

# **Additional Information:**

Photo #2 Well #14

This is photo is of well #14, the well has NOT been completed Alternate II, the 4-1/2" casing is NOT cemented on the back side from TD to surface, the well construction is unknown, the 4-1/2" casing is rotted off at aprox. 4-1/2' from surface, the fluid level is within 10' of surface. This well is located 209' east and 122' south of well #15, the approved injection well. This well has no equipment, no production line or electric service, this well is abandoned must be repaired and put into production or plugged before the injection well can be used. (see photo #3)

# **Additional Information:**

Photo #3 Well #14

This is a 2<sup>nd</sup> photo of well #14, that shows the 4-1/2" casing is NOT cemented on the back side from TD to surface, the well construction is unknown, the 4-1/2" casing is rotted off at aprox. 4-1/2' from surface, the fluid level is within 10' of surface. This well is located 209' east and 122' south of well #15, the approved injection well. This well must be repaired and put into production or plugged before the injection well can be used.