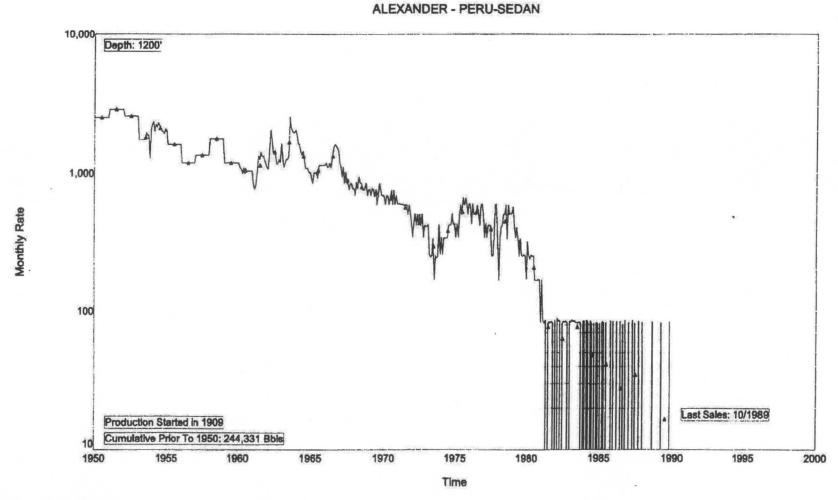

- 1 A. Not to my knowledge. Ryan Duling and Duane Sims were monitoring the Alexander
- lease at that time that Mr. Bridwell signed the agreement.
- 3 Q. Did Gary Bridwell comply with the agreement?
- 4 A. No, he did not.
- 5 Q. How many wells did he get into production?
- 6 A He pumped a couple of wells for a short time.
- 7 Q. Did he plug any wells?
- 8 A. No, he did not.
- 9 Q. Did he sell any oil?
- 10 A. I don't know. The Kansas Geological Survey's website indicates that no oil has been
- sold from this lease since 1989. (Almond Exhibit #5)
- 12 Q. Did you or anyone from the KCC contact Mr. Bridwell concerning the agreement and
- producing or plugging the abandoned wells on the Alexander lease?
- 14 A. I know that Duane Sims was in contact with Gary Bridwell and I called him numerous
- times and I wrote several letters to him about the abandoned wells and the agreement.
- The attached letter dated December 30, 2008 basically outlined the chain of events
- from the time Gary Bridwell purchased the lease in July 2008 until December 30,
- 18 2008 with little or nothing being done on the lease, the letter was requesting a signed
- agreement in writing, outlining a plan to produce or plug a certain number of wells per
- 20 month on the Alexander lease. (Almond Exhibit #6)
- Q. Did Mr. Bridwell respond to your December 30, 2008 letter?
- 22 A. Yes he did, on January 9, 2009 the District #3 Office received a letter dated January 6,
- 23 2008 (I corrected the year to 2009) signed by Gary Bridwell. The letter was explaining
- 24 why he had not produced or plugged wells as he agreed to and it stated that
- 25 "Beginning February 1st, we will commence to putting a minimum of one well per
- month on production and or plug one well per month." (Almond Exhibit #7)
- Q. What did you do when you received Mr. Bridwell's response letter dated January 6,
- 28 2009?
- 29 A. I sent the January 6, 2009 letter to John McCannon, Litigation Counsel, for approval
- and he responded by sending Gary Bridwell a letter dated January 14, 2009 rejecting
- Mr. Bridwell's proposal. Mr. McCannon's letter modified the proposal that would