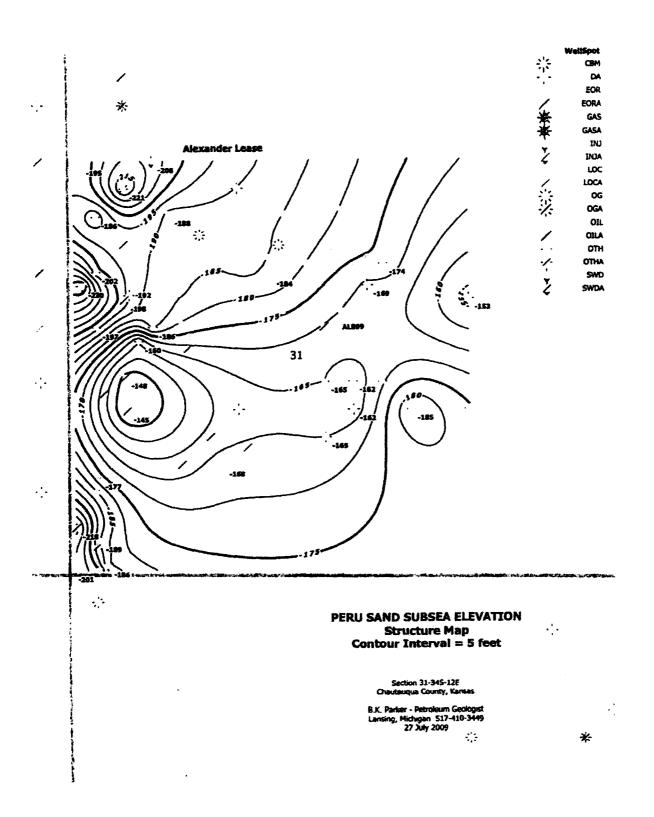

- 1 A. It is my understanding they spoke about TSCH filing for a 10-year temporary
- 2 abandonment ("TA") exception.
- 3 Q. Did TSCH file an application for a 10-year TA exception?
- 4 A. Yes. KCC records indicate it was received on April 14, 2011 and denied by the
- 5 Commission by Order dated June 1, 2011. (Almond Exhibit #11)
- 6 Q. Did you participate in any of the proceedings for the review and recommended denial
- 7 of the application?
- 8 A. No.
- 9 Q. Did you or anyone from the KCC tell TSCH that they could not produce the wells?
- 10 A. No.
- 11 Q. Has TSCH done anything to produce the lease since you and Mr. Sims conducted your
- initial investigation in November of 2010?
- 13 A. To my knowledge, they have done nothing to produce or plug wells on the lease since
- they purchased it.
- 15 Q. How many wells are located on the Alexander lease?
- 16 A. The Alexander lease covers the East Half of the Northwest Quarter and the West Half
- of the Northeast Quarter of Section 31, Township 34 South, Range 12 East,
- 18 Chautauqua County, Kansas. The lease is very rough and it has a lot of tall native
- grass and it is very difficult to locate wells that are located at the surface of the
- ground. Ryan Duling, P.I.R.T. II for District #3 conducted a GPS survey on the lease
- 21 in 2008 and located 32 abandoned wells on the lease. Duane Sims and I spent several
- days in November 2010 on the lease and we located at least 44 abandoned wells. We
- went back to the lease this past spring after the landowner had burned off the grass to
- look for more wells and we did not find any additional wells. I believe we have
- located at least 44 abandoned wells on the lease and there could be more wells that we
- were unable to locate.
- Q. Do you know how many wells Denman transferred to Mr. Bridwell when he
- purchased the lease?
- 29 A. The T-1 indicated 32 wells were transferred from Denman to Gary and Kayla
- 30 Bridwell.