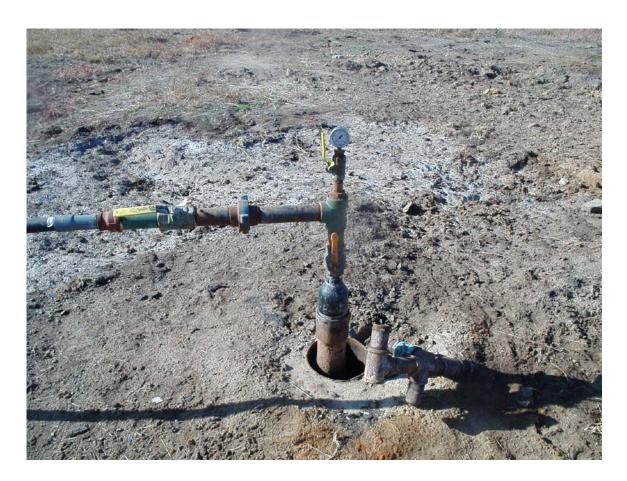

# **Additional Information:**

Photo #1 Well #15

District #3 staff Duane Sims P.I.R.T. II and John Almond P.I.R.T. III Compliance Officer conducted a lease inspection on the M. A. Alexander lease, the lease inspection consisted of looking at each well on the lease, taking a photo of each well, conducting a GPS survey on each well, identifying the construction of each well, checking the fluid level of each well (if possible) and documenting the status of each well and any violations found. This photo is of well #15, this well has been completed Alternate II, the 4-1/2" casing is cemented on the back side from TD to surface, the well has a current MIT and has been approved by Wichita UIC staff for injection. The well is hooked up but is not in use at this time.