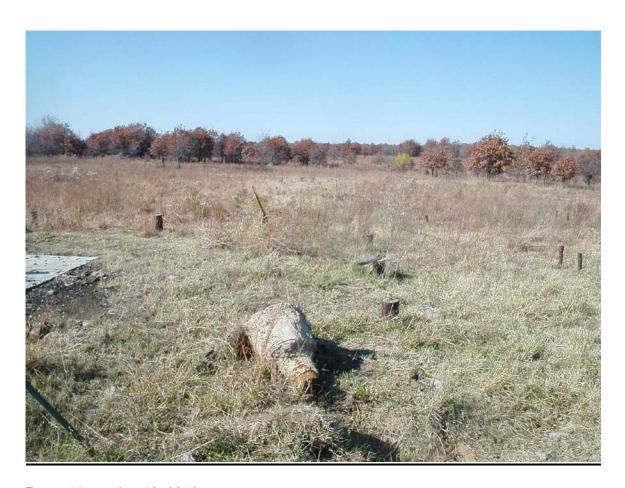

# Photo #5

This photo shows some of the pipe, junk, cement, abutments and obstacles in the pasture, this is typical throughout the entire property and has been on the property since the wells were drilled.