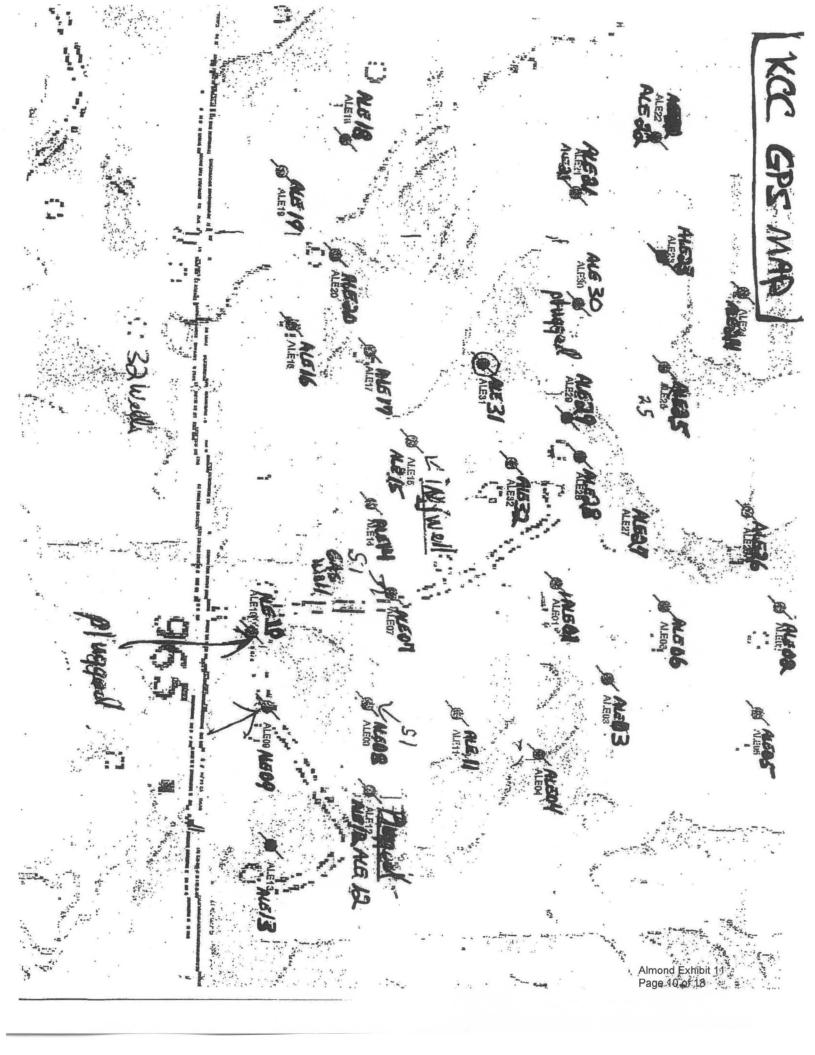

- 1 A. It is my understanding they spoke about TSCH filing for a 10-year temporary
- 2 abandonment ("TA") exception.
- 3 Q. Did TSCH file an application for a 10-year TA exception?
- 4 A. Yes. KCC records indicate it was received on April 14, 2011 and denied by the
- 5 Commission by Order dated June 1, 2011. (Almond Exhibit #11)
- 6 Q. Did you participate in any of the proceedings for the review and recommended denial
- 7 of the application?
- 8 A. No.
- 9 Q. Did you or anyone from the KCC tell TSCH that they could not produce the wells?
- 10 A. No.
- 11 Q. Has TSCH done anything to produce the lease since you and Mr. Sims conducted your
- initial investigation in November of 2010?
- 13 A. To my knowledge, they have done nothing to produce or plug wells on the lease since
- they purchased it.
- 15 Q. How many wells are located on the Alexander lease?
- 16 A. The Alexander lease covers the East Half of the Northwest Quarter and the West Half
- of the Northeast Quarter of Section 31, Township 34 South, Range 12 East,
- 18 Chautauqua County, Kansas. The lease is very rough and it has a lot of tall native
- grass and it is very difficult to locate wells that are located at the surface of the
- ground. Ryan Duling, P.I.R.T. II for District #3 conducted a GPS survey on the lease
- 21 in 2008 and located 32 abandoned wells on the lease. Duane Sims and I spent several
- days in November 2010 on the lease and we located at least 44 abandoned wells. We
- went back to the lease this past spring after the landowner had burned off the grass to
- look for more wells and we did not find any additional wells. I believe we have
- located at least 44 abandoned wells on the lease and there could be more wells that we
- were unable to locate.
- Q. Do you know how many wells Denman transferred to Mr. Bridwell when he
- purchased the lease?
- 29 A. The T-1 indicated 32 wells were transferred from Denman to Gary and Kayla
- 30 Bridwell.