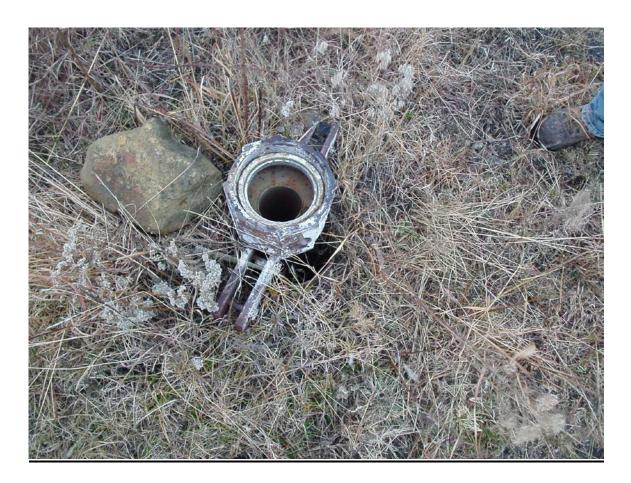

# **Additional Information:**

Photo #1 Well #15

District #3 staff Duane Sims P.I.R.T. II and John Almond P.I.R.T. III Compliance Officer conducted a lease inspection on the M. A. Alexander lease, the lease inspection consisted of looking at each well on the lease, taking a photo of each well, conducting a GPS survey on each well, identifying the construction of each well, checking the fluid level of each well (if possible) and documenting the status of each well and any violations found. This photo is of well #15, this well has been completed Alternate II, the 4-1/2" casing is cemented on the back side from TD to surface, the well has a current MIT and has been approved by Wichita UIC staff for injection. The well is hooked up but is not in use at this time.