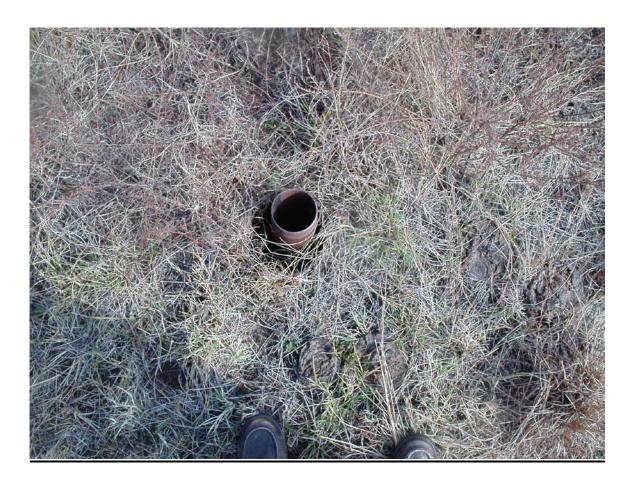

#### Photo #15

This photo is of well # 23, it is marked #37 but it is GPS'd as #23 and we are referring to this well as #23. This well has 10" surface casing and 2" pipe, further investigation revealed that the 2" pipe is rotted of aprox. 4' from the surface, (see photo #15) the well construction is unknown, the well has no equipment, production line or electric service, the well is abandoned. The fluid level (water) is approx. 20' from surface. This well is 3 locations north of injection well #15, however it is abandoned and must be repaired and put into production or plugged.