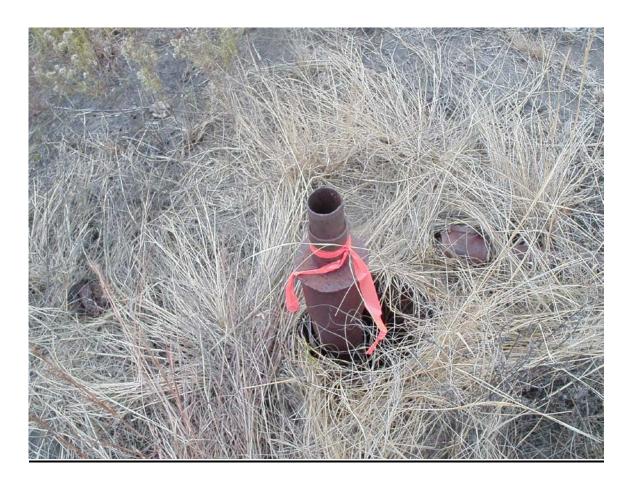

### **Additional Information:**

Photo #39 Well #22

This photo is of well # 22, this well has 10" surface casing, full of dirt and debris, this well may or may not be plugged, the well construction is unknown. This well does not have equipment, production line or electric service, this well is abandoned. This well needs to be put into production or plugged.