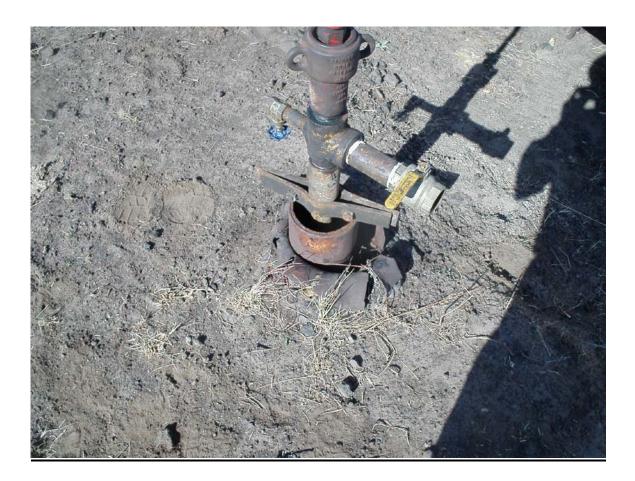

# **Additional Information:**

Photo #4 Well #29

This photo is of well #29, this well has NOT been completed Alternate II, the 7" casing is NOT cemented on the back side from TD to surface, the well construction is unknown, the well has no equipment, production line or electric service, the well is abandoned. The fluid level is not visible from surface. This well is located 82' west and 479' north of well #15, the approved injection well. This well must be put into production or plugged before the injection well can be used.