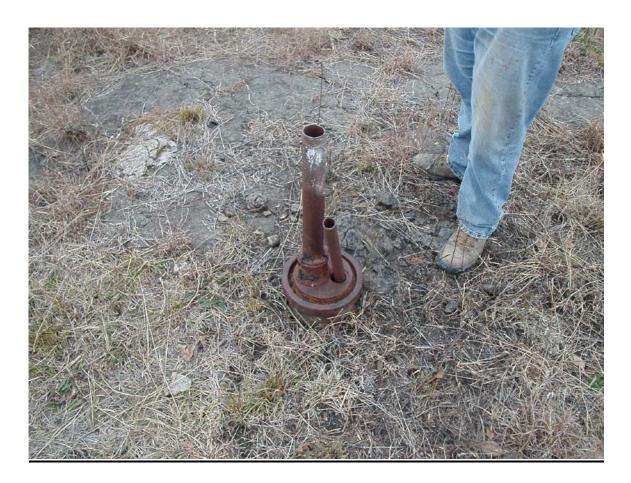

# **Additional Information:**

Photo #1 Well #15

District #3 staff Duane Sims P.I.R.T. II and John Almond P.I.R.T. III Compliance Officer conducted a lease inspection on the M. A. Alexander lease, the lease inspection consisted of looking at each well on the lease, taking a photo of each well, conducting a GPS survey on each well, identifying the construction of each well, checking the fluid level of each well (if possible) and documenting the status of each well and any violations found. This photo is of well #15, this well has been completed Alternate II, the 4-1/2" casing is cemented on the back side from TD to surface, the well has a current MIT and has been approved by Wichita UIC staff for injection. The well is hooked up but is not in use at this time.