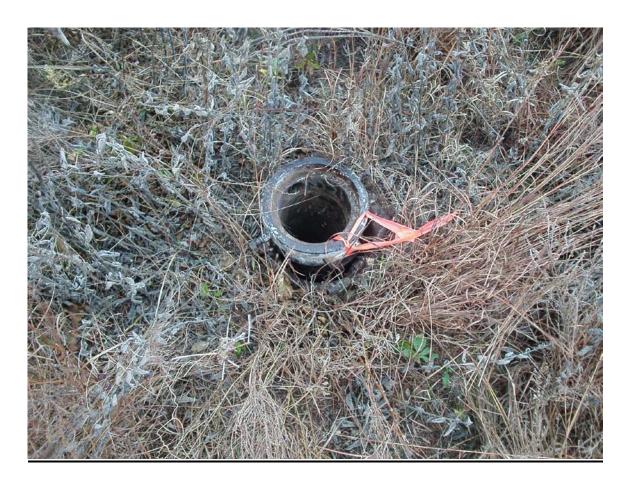

# **Additional Information:**

Photo #4 Well #29

This photo is of well #29, this well has NOT been completed Alternate II, the 7" casing is NOT cemented on the back side from TD to surface, the well construction is unknown, the well has no equipment, production line or electric service, the well is abandoned. The fluid level is not visible from surface. This well is located 82' west and 479' north of well #15, the approved injection well. This well must be put into production or plugged before the injection well can be used.