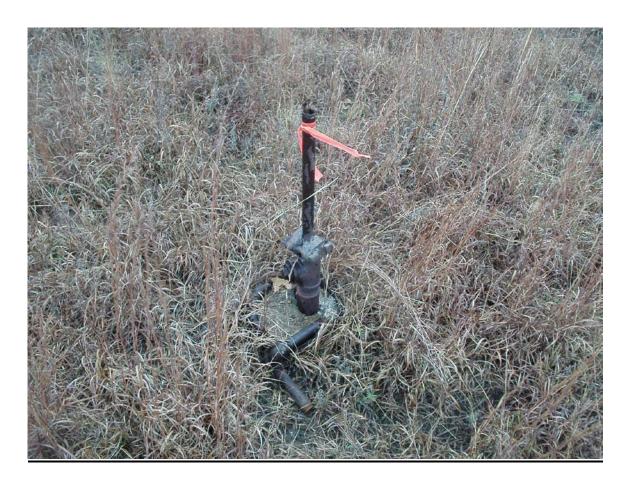

# **Additional Information:**

Photo #2 Well #14

This is photo is of well #14, the well has NOT been completed Alternate II, the 4-1/2" casing is NOT cemented on the back side from TD to surface, the well construction is unknown, the 4-1/2" casing is rotted off at aprox. 4-1/2' from surface, the fluid level is within 10' of surface. This well is located 209' east and 122' south of well #15, the approved injection well. This well has no equipment, no production line or electric service, this well is abandoned must be repaired and put into production or plugged before the injection well can be used. (see photo #3)