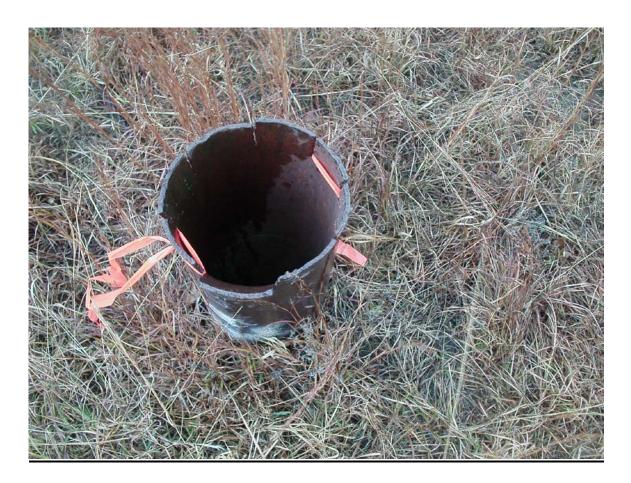

# **Additional Information:**

Photo #4 Well #29

This photo is of well #29, this well has NOT been completed Alternate II, the 7" casing is NOT cemented on the back side from TD to surface, the well construction is unknown, the well has no equipment, production line or electric service, the well is abandoned. The fluid level is not visible from surface. This well is located 82' west and 479' north of well #15, the approved injection well. This well must be put into production or plugged before the injection well can be used.