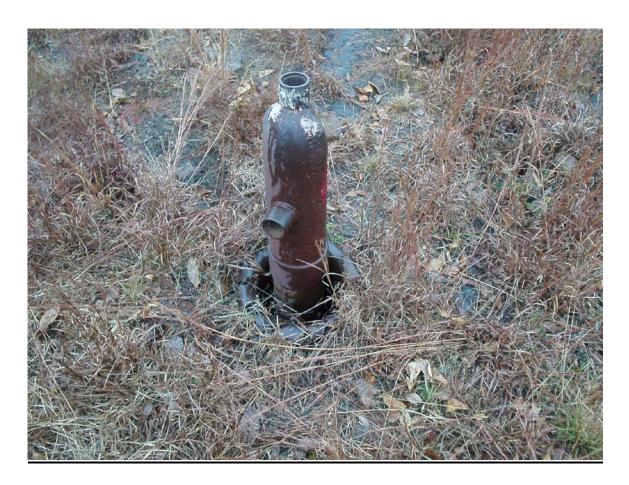

# **Additional Information:**

Photo #1 Well #15

District #3 staff Duane Sims P.I.R.T. II and John Almond P.I.R.T. III Compliance Officer conducted a lease inspection on the M. A. Alexander lease, the lease inspection consisted of looking at each well on the lease, taking a photo of each well, conducting a GPS survey on each well, identifying the construction of each well, checking the fluid level of each well (if possible) and documenting the status of each well and any violations found. This photo is of well #15, this well has been completed Alternate II, the 4-1/2" casing is cemented on the back side from TD to surface, the well has a current MIT and has been approved by Wichita UIC staff for injection. The well is hooked up but is not in use at this time.