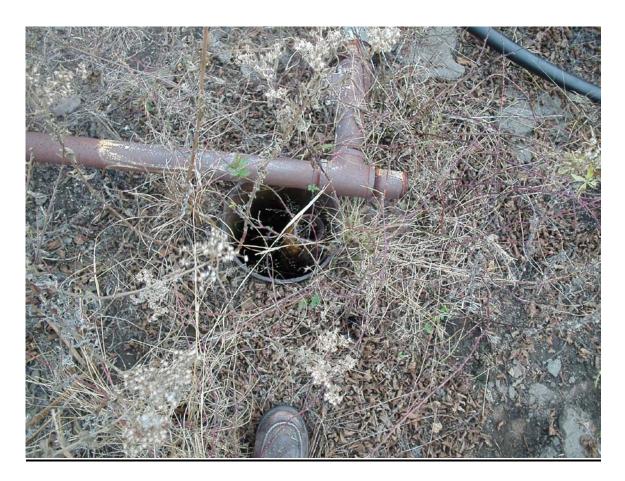

### **Additional Information:**

Photo #36 Well #06

This photo is of well # 06, this well has 10" surface casing, 6" casing, low fluid level. The well construction is unknown. This well does not have equipment, production line or electric service, this well is abandoned. The fluid level is low. This well needs to be put into production or plugged.