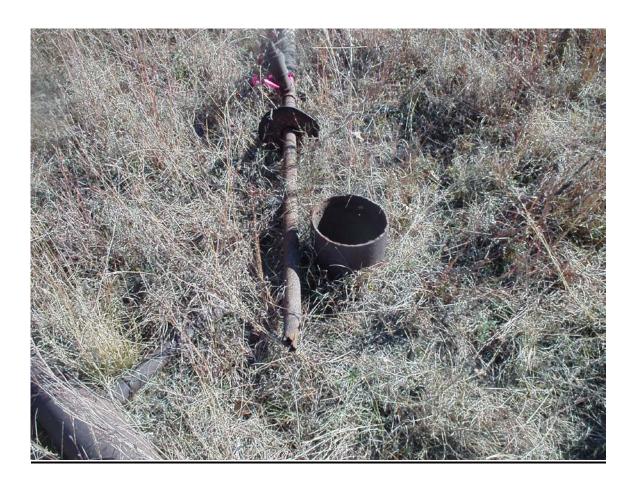

# **Additional Information:**

Photo #2 Well #14

This is photo is of well #14, the well has NOT been completed Alternate II, the 4-1/2" casing is NOT cemented on the back side from TD to surface, the well construction is unknown, the 4-1/2" casing is rotted off at aprox. 4-1/2' from surface, the fluid level is within 10' of surface. This well is located 209' east and 122' south of well #15, the approved injection well. This well has no equipment, no production line or electric service, this well is abandoned must be repaired and put into production or plugged before the injection well can be used. (see photo #3)