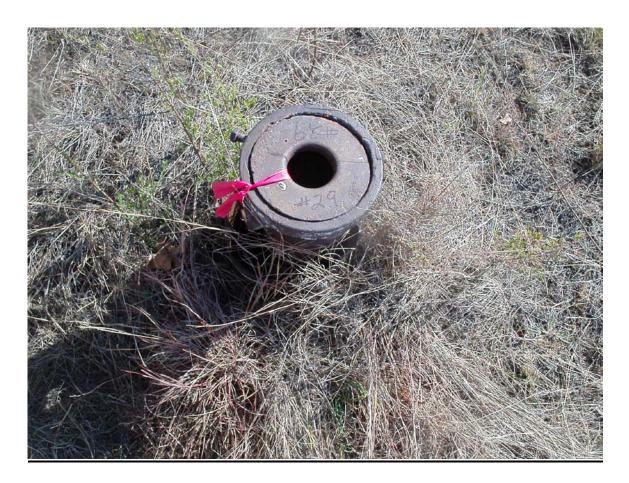

# **Additional Information:**

Photo #4 Well #29

This photo is of well #29, this well has NOT been completed Alternate II, the 7" casing is NOT cemented on the back side from TD to surface, the well construction is unknown, the well has no equipment, production line or electric service, the well is abandoned. The fluid level is not visible from surface. This well is located 82' west and 479' north of well #15, the approved injection well. This well must be put into production or plugged before the injection well can be used.