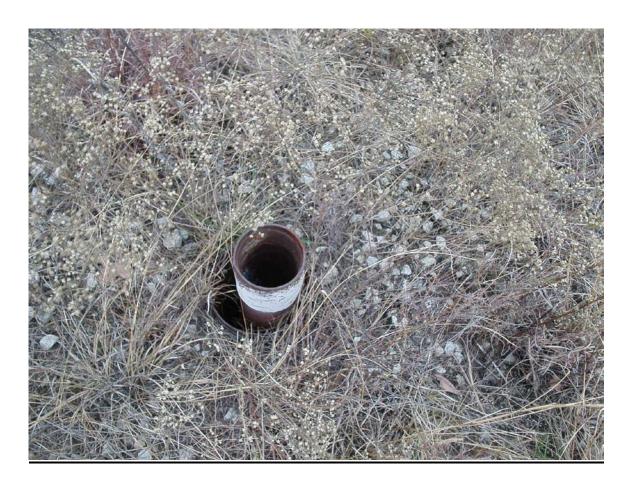

### **Additional Information:**

Photo #39 Well #22

This photo is of well # 22, this well has 10" surface casing, full of dirt and debris, this well may or may not be plugged, the well construction is unknown. This well does not have equipment, production line or electric service, this well is abandoned. This well needs to be put into production or plugged.

### **Additional Information:**

Photo #44 Well #34

This photo is of well #34, this well has 6" surface full of dirt, this may or may not be a well, the well construction is unknown. This well does not have equipment, production line or electric service, this well is abandoned. This well needs to be put into production or plugged.