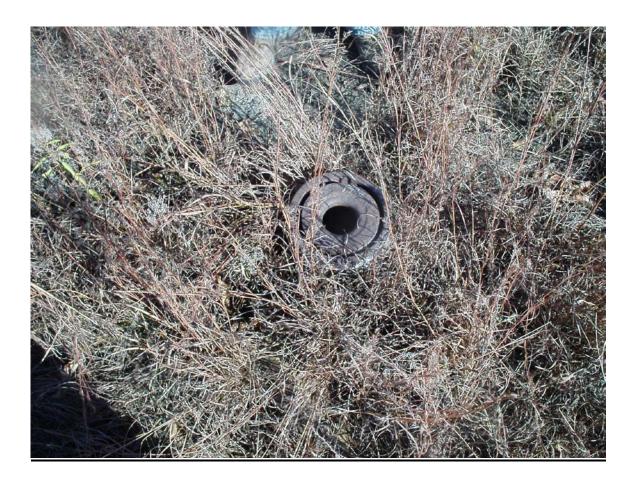

#### Photo #15

This photo is of well # 23, it is marked #37 but it is GPS'd as #23 and we are referring to this well as #23. This well has 10" surface casing and 2" pipe, further investigation revealed that the 2" pipe is rotted of aprox. 4' from the surface, (see photo #15) the well construction is unknown, the well has no equipment, production line or electric service, the well is abandoned. The fluid level (water) is approx. 20' from surface. This well is 3 locations north of injection well #15, however it is abandoned and must be repaired and put into production or plugged.

# **Additional Information:**

Photo #16 Well #23

This photo is the 2<sup>nd</sup> photo of well # 23, it is showing the 2" pipe that is rotted off approx. 4' from the surface, the well construction is unknown, the well has no equipment, production line or electric service, the well is abandoned. The fluid level (water) is approx. 20' from surface. This well is 3 locations north of injection well #15, however it is abandoned and must be repaired and put into production or plugged.