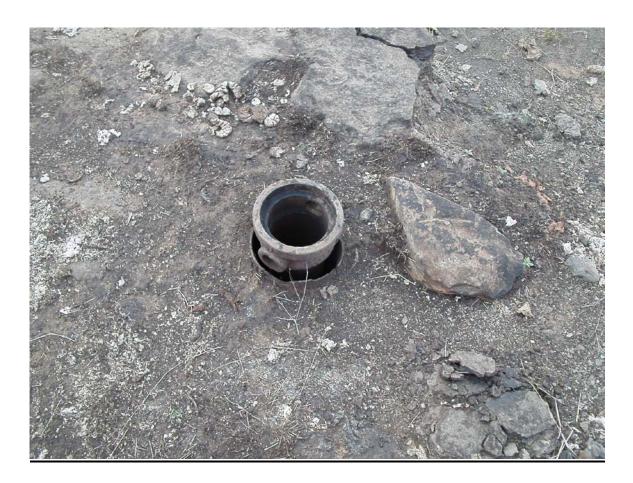

#### Photo #9

This photo is of well #35, it has 8" surface casing and has dirt 4' from surface, this is a possible plugged well. The well construction is unknown, well has no equipment, production line or electric service, the well is abandoned. This well is located 114' east and 557' north of well #15, the approved injection well. This well may or may not be plugged.

### **Additional Information:**

Photo #39 Well #22

This photo is of well # 22, this well has 10" surface casing, full of dirt and debris, this well may or may not be plugged, the well construction is unknown. This well does not have equipment, production line or electric service, this well is abandoned. This well needs to be put into production or plugged.