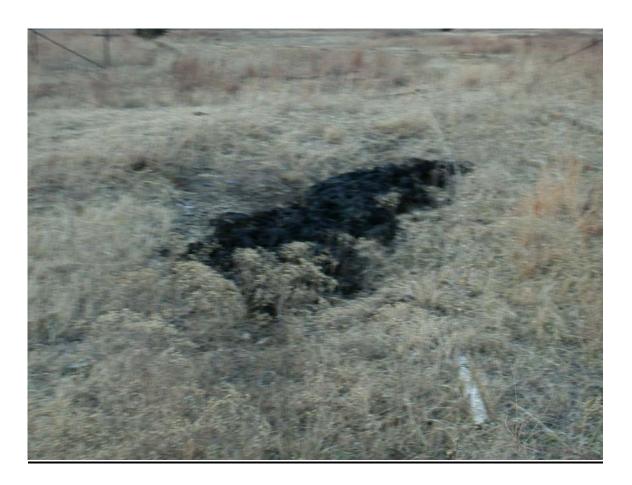

### Photo #54

This photo is of the old tank battery site, this shows the old oil residue that has been left on the property that the landowner has complained about. It needs to be removed and disposed of properly.