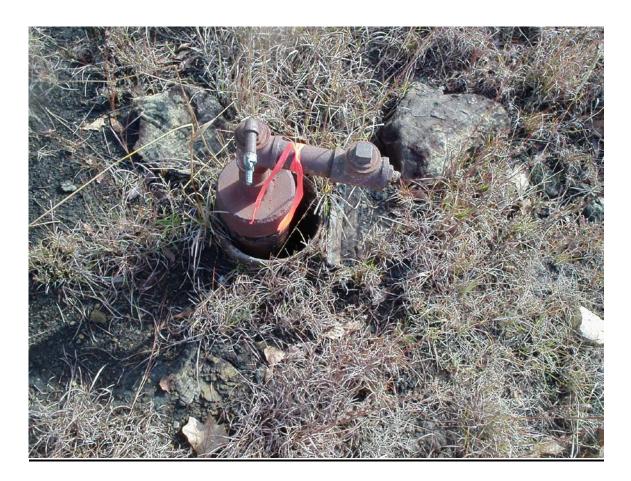

# **Additional Information:**

Photo #1 Well #15

District #3 staff Duane Sims P.I.R.T. II and John Almond P.I.R.T. III Compliance Officer conducted a lease inspection on the M. A. Alexander lease, the lease inspection consisted of looking at each well on the lease, taking a photo of each well, conducting a GPS survey on each well, identifying the construction of each well, checking the fluid level of each well (if possible) and documenting the status of each well and any violations found. This photo is of well #15, this well has been completed Alternate II, the 4-1/2" casing is cemented on the back side from TD to surface, the well has a current MIT and has been approved by Wichita UIC staff for injection. The well is hooked up but is not in use at this time.