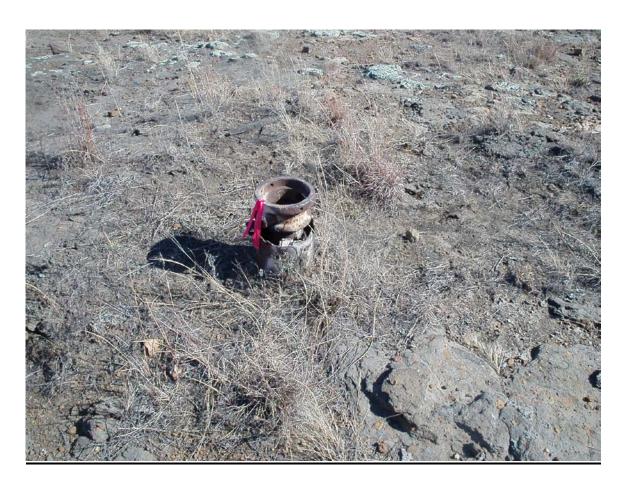

# **Additional Information:**

Photo #2 Well #14

This is photo is of well #14, the well has NOT been completed Alternate II, the 4-1/2" casing is NOT cemented on the back side from TD to surface, the well construction is unknown, the 4-1/2" casing is rotted off at aprox. 4-1/2' from surface, the fluid level is within 10' of surface. This well is located 209' east and 122' south of well #15, the approved injection well. This well has no equipment, no production line or electric service, this well is abandoned must be repaired and put into production or plugged before the injection well can be used. (see photo #3)

# **Additional Information:**

Photo #3 Well #14

This is a 2<sup>nd</sup> photo of well #14, that shows the 4-1/2" casing is NOT cemented on the back side from TD to surface, the well construction is unknown, the 4-1/2" casing is rotted off at aprox. 4-1/2' from surface, the fluid level is within 10' of surface. This well is located 209' east and 122' south of well #15, the approved injection well. This well must be repaired and put into production or plugged before the injection well can be used.