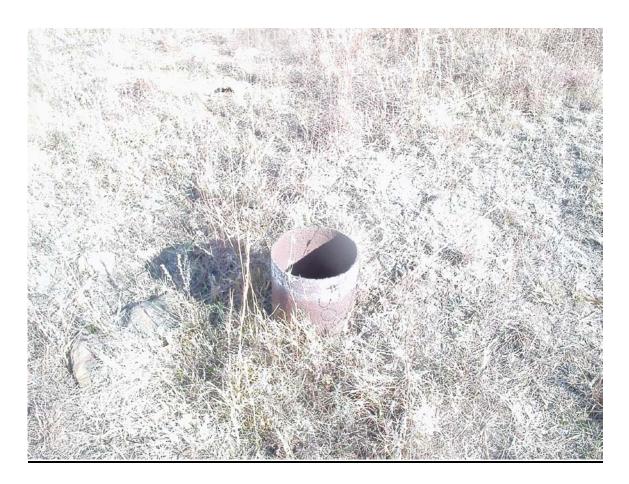

#### Photo #15

This photo is of well # 23, it is marked #37 but it is GPS'd as #23 and we are referring to this well as #23. This well has 10" surface casing and 2" pipe, further investigation revealed that the 2" pipe is rotted of aprox. 4' from the surface, (see photo #15) the well construction is unknown, the well has no equipment, production line or electric service, the well is abandoned. The fluid level (water) is approx. 20' from surface. This well is 3 locations north of injection well #15, however it is abandoned and must be repaired and put into production or plugged.