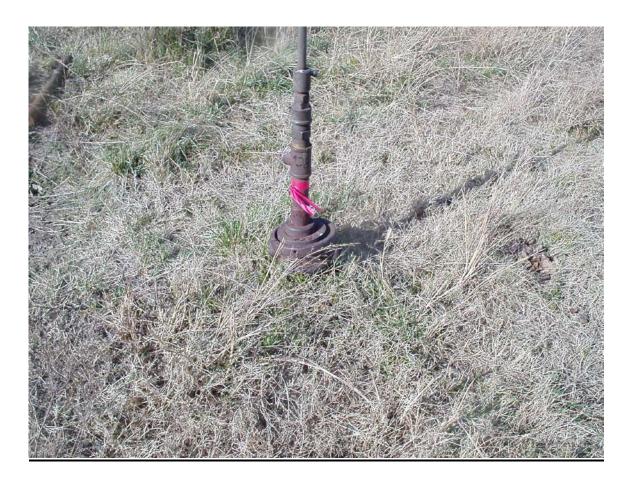

# **Additional Information:**

Photo #1 Well #15

District #3 staff Duane Sims P.I.R.T. II and John Almond P.I.R.T. III Compliance Officer conducted a lease inspection on the M. A. Alexander lease, the lease inspection consisted of looking at each well on the lease, taking a photo of each well, conducting a GPS survey on each well, identifying the construction of each well, checking the fluid level of each well (if possible) and documenting the status of each well and any violations found. This photo is of well #15, this well has been completed Alternate II, the 4-1/2" casing is cemented on the back side from TD to surface, the well has a current MIT and has been approved by Wichita UIC staff for injection. The well is hooked up but is not in use at this time.