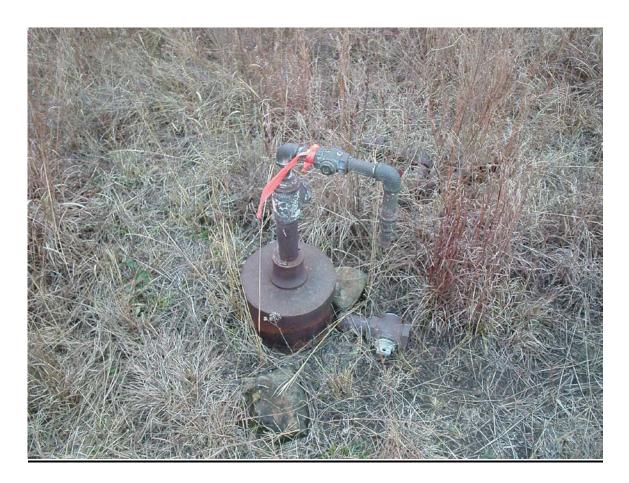

# **Additional Information:**

Photo #2 Well #14

This is photo is of well #14, the well has NOT been completed Alternate II, the 4-1/2" casing is NOT cemented on the back side from TD to surface, the well construction is unknown, the 4-1/2" casing is rotted off at aprox. 4-1/2' from surface, the fluid level is within 10' of surface. This well is located 209' east and 122' south of well #15, the approved injection well. This well has no equipment, no production line or electric service, this well is abandoned must be repaired and put into production or plugged before the injection well can be used. (see photo #3)

# **Additional Information:**

Photo #3 Well #14

This is a 2<sup>nd</sup> photo of well #14, that shows the 4-1/2" casing is NOT cemented on the back side from TD to surface, the well construction is unknown, the 4-1/2" casing is rotted off at aprox. 4-1/2' from surface, the fluid level is within 10' of surface. This well is located 209' east and 122' south of well #15, the approved injection well. This well must be repaired and put into production or plugged before the injection well can be used.