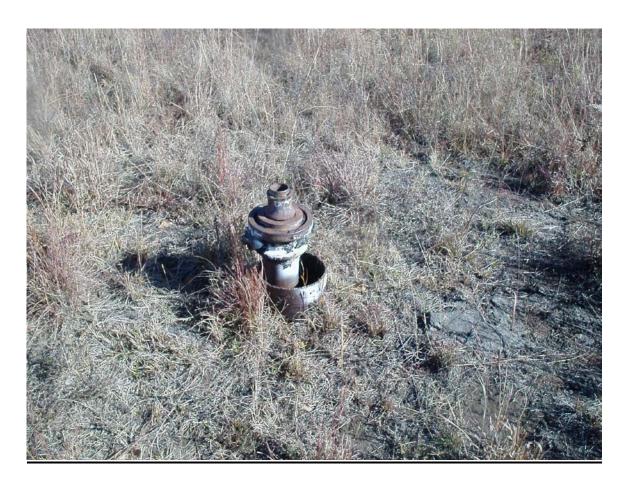

# **Additional Information:**

Photo #1 Well #15

District #3 staff Duane Sims P.I.R.T. II and John Almond P.I.R.T. III Compliance Officer conducted a lease inspection on the M. A. Alexander lease, the lease inspection consisted of looking at each well on the lease, taking a photo of each well, conducting a GPS survey on each well, identifying the construction of each well, checking the fluid level of each well (if possible) and documenting the status of each well and any violations found. This photo is of well #15, this well has been completed Alternate II, the 4-1/2" casing is cemented on the back side from TD to surface, the well has a current MIT and has been approved by Wichita UIC staff for injection. The well is hooked up but is not in use at this time.