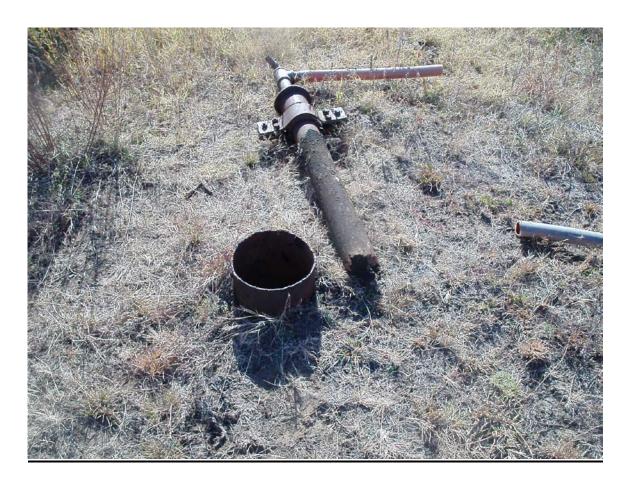

# Photo #5

This photo shows some of the pipe, junk, cement, abutments and obstacles in the pasture, this is typical throughout the entire property and has been on the property since the wells were drilled.

# Photo #6

This photo shows some of the pipe, junk, cement, abutments and obstacles in the pasture, this is typical throughout the entire property and has been on the property since the wells were drilled.

# Photo #7

This photo shows some of the pipe, junk, cement, abutments and obstacles in the pasture, this is typical throughout the entire property and has been on the property since the wells were drilled.