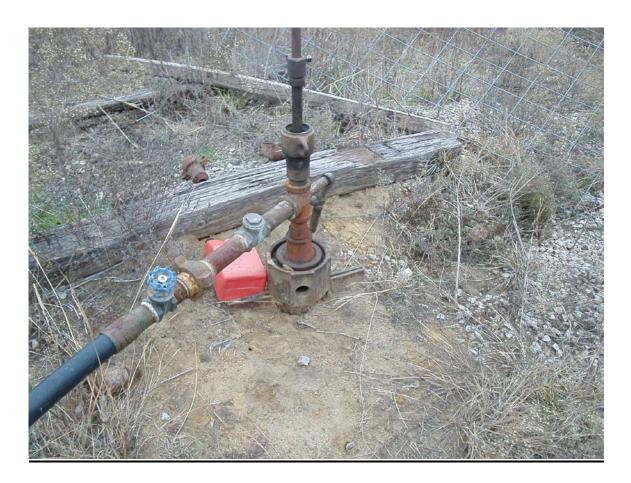

# **Additional Information:**

Photo #1 Well #15

District #3 staff Duane Sims P.I.R.T. II and John Almond P.I.R.T. III Compliance Officer conducted a lease inspection on the M. A. Alexander lease, the lease inspection consisted of looking at each well on the lease, taking a photo of each well, conducting a GPS survey on each well, identifying the construction of each well, checking the fluid level of each well (if possible) and documenting the status of each well and any violations found. This photo is of well #15, this well has been completed Alternate II, the 4-1/2" casing is cemented on the back side from TD to surface, the well has a current MIT and has been approved by Wichita UIC staff for injection. The well is hooked up but is not in use at this time.

# **Additional Information:**

Photo #50

This photo is of the M. A. Alexander lease tank battery, we found no operator identification sign per Kansas Corporation Commission regulation.

**Operator:** TSCH, LLC **License #:** 34407

# **Additional Information:**

Photo #51

This is a 2<sup>nd</sup> photo of the M. A. Alexander lease tank battery, we found no operator identification sign per Kansas Corporation Commission regulation.

Operator: TSCH, LLC <u>License #:</u> 34407