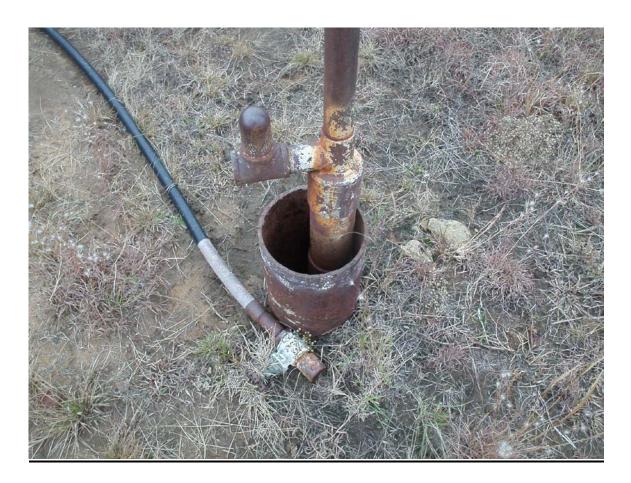

# **Additional Information:**

Photo #35 Well #09

This photo is of well # 09, this well has 6" casing, 2" tubing, 1" pipe, pumpjack, and is equipped to produce, it is not in operation at this time. The well construction is unknown. Small amount of oil spillage around well site that needs cleaned up.