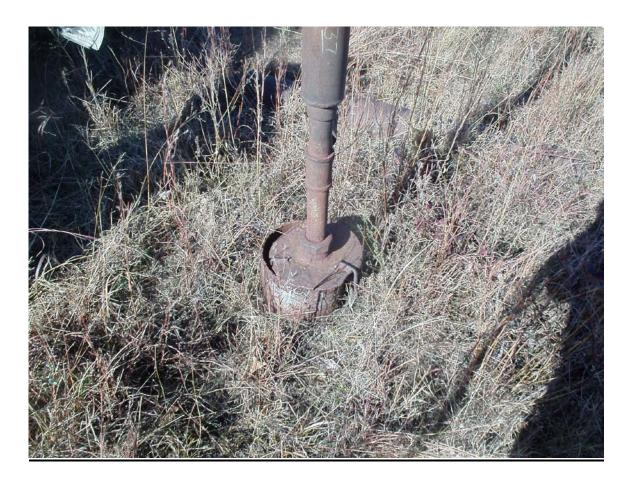

# **Additional Information:**

Photo #1 Well #15

District #3 staff Duane Sims P.I.R.T. II and John Almond P.I.R.T. III Compliance Officer conducted a lease inspection on the M. A. Alexander lease, the lease inspection consisted of looking at each well on the lease, taking a photo of each well, conducting a GPS survey on each well, identifying the construction of each well, checking the fluid level of each well (if possible) and documenting the status of each well and any violations found. This photo is of well #15, this well has been completed Alternate II, the 4-1/2" casing is cemented on the back side from TD to surface, the well has a current MIT and has been approved by Wichita UIC staff for injection. The well is hooked up but is not in use at this time.