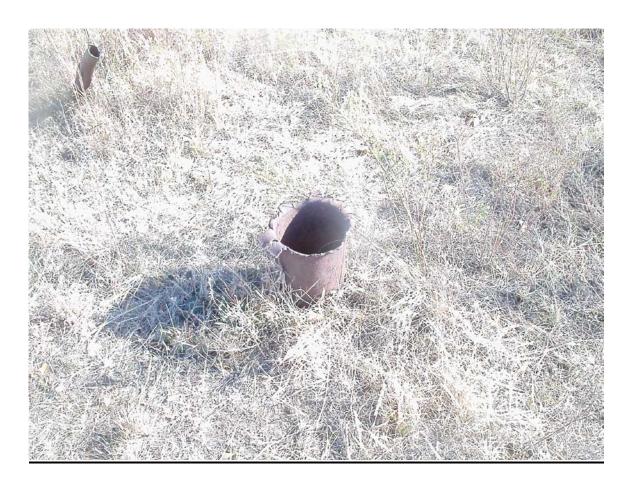

# **Additional Information:**

Photo #1 Well #15

District #3 staff Duane Sims P.I.R.T. II and John Almond P.I.R.T. III Compliance Officer conducted a lease inspection on the M. A. Alexander lease, the lease inspection consisted of looking at each well on the lease, taking a photo of each well, conducting a GPS survey on each well, identifying the construction of each well, checking the fluid level of each well (if possible) and documenting the status of each well and any violations found. This photo is of well #15, this well has been completed Alternate II, the 4-1/2" casing is cemented on the back side from TD to surface, the well has a current MIT and has been approved by Wichita UIC staff for injection. The well is hooked up but is not in use at this time.