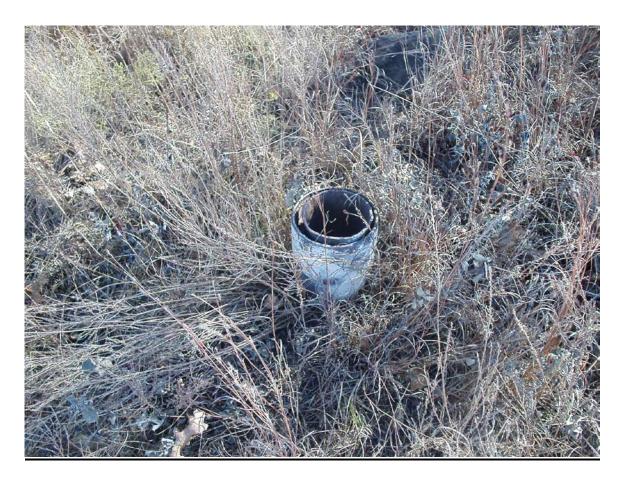

#### Photo #8

This photo is of well #28, this well has NOT been completed Alternate II, the 6" casing is NOT cemented on the back side from TD to surface, the 6" is rotted off and loose, the well construction is unknown, the well has 2" tubing and rods and no equipment, production line or electric service, the well is abandoned. The fluid level is not visible from surface. This well is located 42' east and 521' north of well #15, the approved injection well. This well must be put into production or plugged before the injection well can be used.