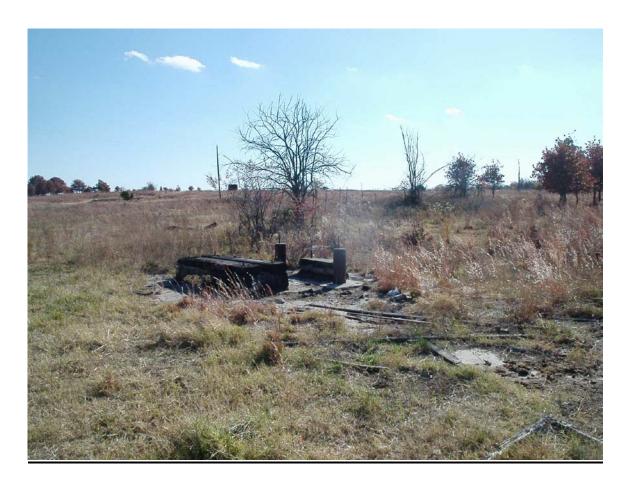

### Photo #53

This photo is of the old tank battery site, this shows the old redwood tank that was originally on the lease when the wells were drilled. This abandoned tank is an example of the old equipment that has been left on the property and needs to be removed.