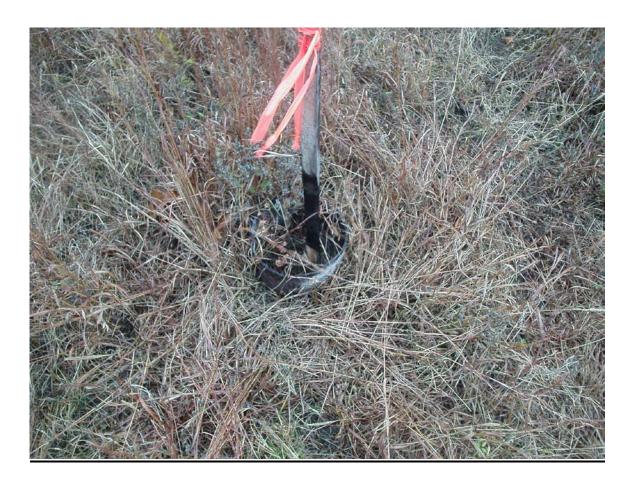

# **Additional Information:**

Photo #3 Well #14

This is a 2<sup>nd</sup> photo of well #14, that shows the 4-1/2" casing is NOT cemented on the back side from TD to surface, the well construction is unknown, the 4-1/2" casing is rotted off at aprox. 4-1/2' from surface, the fluid level is within 10' of surface. This well is located 209' east and 122' south of well #15, the approved injection well. This well must be repaired and put into production or plugged before the injection well can be used.