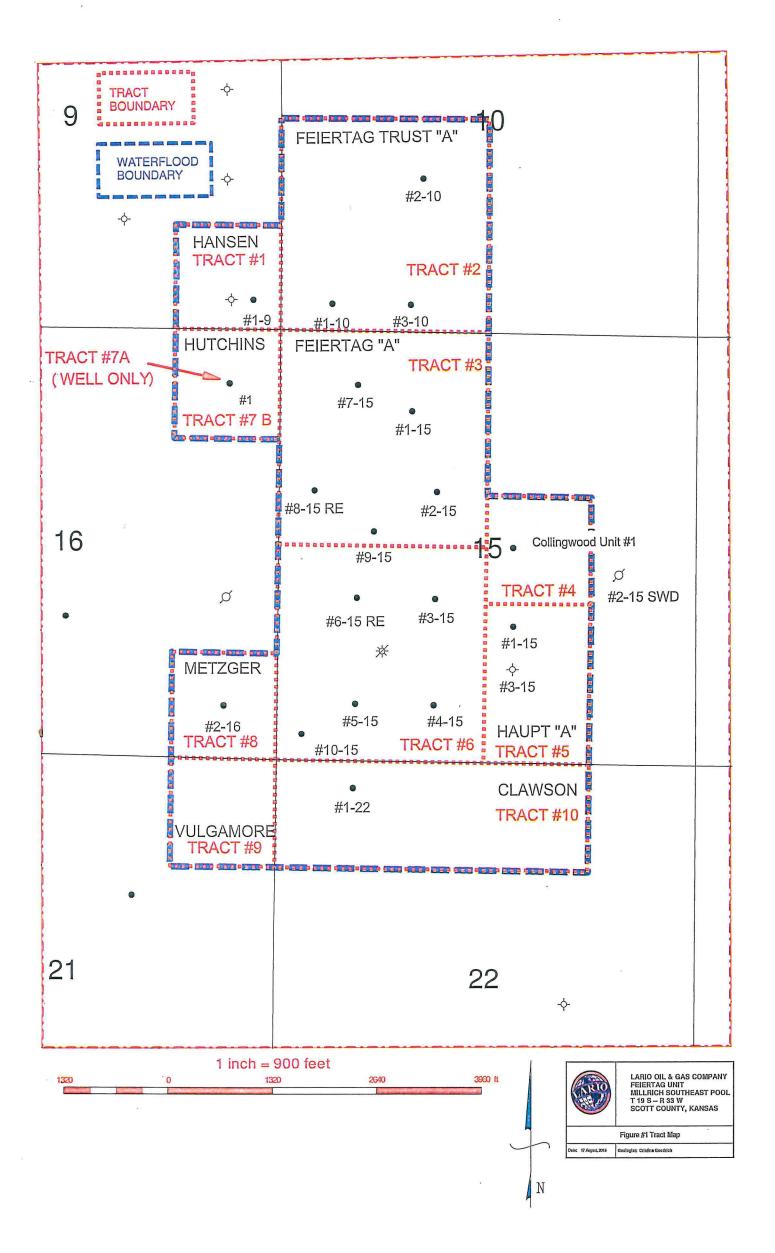

### ARTICLE 2 EXHIBITS

- 2.1 <u>Exhibits.</u> The following exhibits, which are attached hereto, are incorporated herein by reference:
- 2.1.1 <u>Exhibit "A"</u> is a schedule that describes each Tract in the Unit Area and shows its Tract Participation. The four parts of Exhibit "A" are as follows:
  - Part 1 Description of Tracts and Leases
  - Part 2 Ownership of Tracts
  - Part 3 Tract Participation
  - Part 4 -- Unit Interests
- 2.1.2 <u>Exhibit "B", Part 1</u> is a map that shows the boundary lines of the Unit Area and the Tracts therein.
- 2.1.3 <u>Exhibit "B", Part 2</u> is a schedule showing the well renumbering for the wells in the Unit Area.
- 2.2 **Reference to Exhibits.** When reference is made to an Exhibit, it is to the Exhibit as originally attached or, if revised, to the last revision.
- 2.3 <u>Exhibits Considered Correct.</u> Exhibits "A" and "B" shall be considered to be correct until revised as herein provided.
- 2.4 <u>Correction of Errors.</u> The shapes and descriptions of the respective Tracts have been established by using the best information available. If it subsequently appears that any Tract, because of diverse royalty or working interest ownership on the Effective Date, should have been divided into more than one Tract, or that any mechanical miscalculation or clerical error has been made, Unit Operator, with the approval of the Working Interest owners, shall correct the mistake by revising the Exhibits to conform to the facts. The revision shall not include any re-evaluation of engineering or geological interpretations used in determining Tract Participation. Each such revision of any exhibit made prior to thirty (30) days after the Effective Date shall be effective as of the Effective Date. Each such revision thereafter made shall be effective as of 7:00 A.M. Central Standard Time, on the first day of the calendar month next following the filing of record of the revised Exhibit or on such other date as may be determined by the Working Interest Owners and set forth in the revised Exhibit.
  - 2.5 Filing Revised Exhibits. If an Exhibit is revised, Unit Operator shall execute an

## EXHIBIT "A", Part 1 Description of Tracts and Leases

| Tract | Twnshp | Range | Sec | Description       | Lease                     |
|-------|--------|-------|-----|-------------------|---------------------------|
| 1     | 195    | 33W   | 9   | SESE              | Hansen                    |
| 2     | 198    | 33W   | 10  | sw                | Feiertag Trust            |
| 3     | 195    | 33W   | 15  | NW                | Feiertag A - North        |
| 4     | 195    | 33W   | 15  | S/2SWNE & N/2NWSE | Collingwood               |
| 5     | 195    | 33W   | 15  | SWSE & S/2NW SE   | Haupt A                   |
| 6     | 195    | 33W   | 15  | SW                | Feiertag A - South        |
| 7A    | 198    | 33W   | 16  | NENE              | Hutchins (Well)           |
| 7B    | 195    | 33W   | 16  | NENE              | <b>Hutchins (Acreage)</b> |
| 8     | 198    | 33W   | 16  | SESE              | Metzger                   |
| 9     | 195    | 33W   | 21  | NENE              | Vulgamore                 |
| 10    | 195    | 33W   | 22  | N/2NW & NWNE      | Clawson                   |