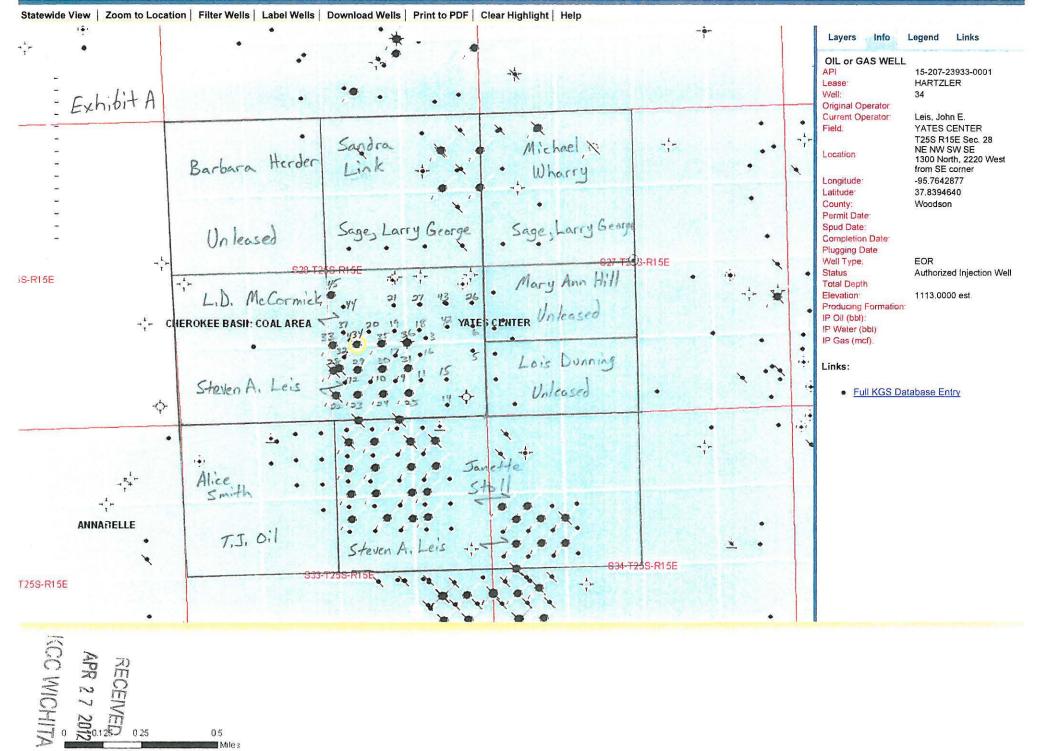

#### Plat and Certificate of Injection Well Location and Surrounding Acreages

| Operator Steven A. Leis | Location of Well | SW SW SE |                                     |
|-------------------------|------------------|----------|-------------------------------------|
| Lease Hartzler          | 420              |          | feet from 🔄 N / 🖌 S Line of Section |
| Well Number 23          | 2100             |          | feet from 🖌 E / 🔄 W Line of Section |
| County Woodson          | Sec 28           | Twp 25   | S R 15 Vest                         |

Plat

Show the following information applicant injection well, all producing wells, inactive wells, plugged wells, and other wells within a one-half mile radius, all lease boundaries, lease operators, unleased mineral rights owners, well numbers, and producing wells producing formation tops