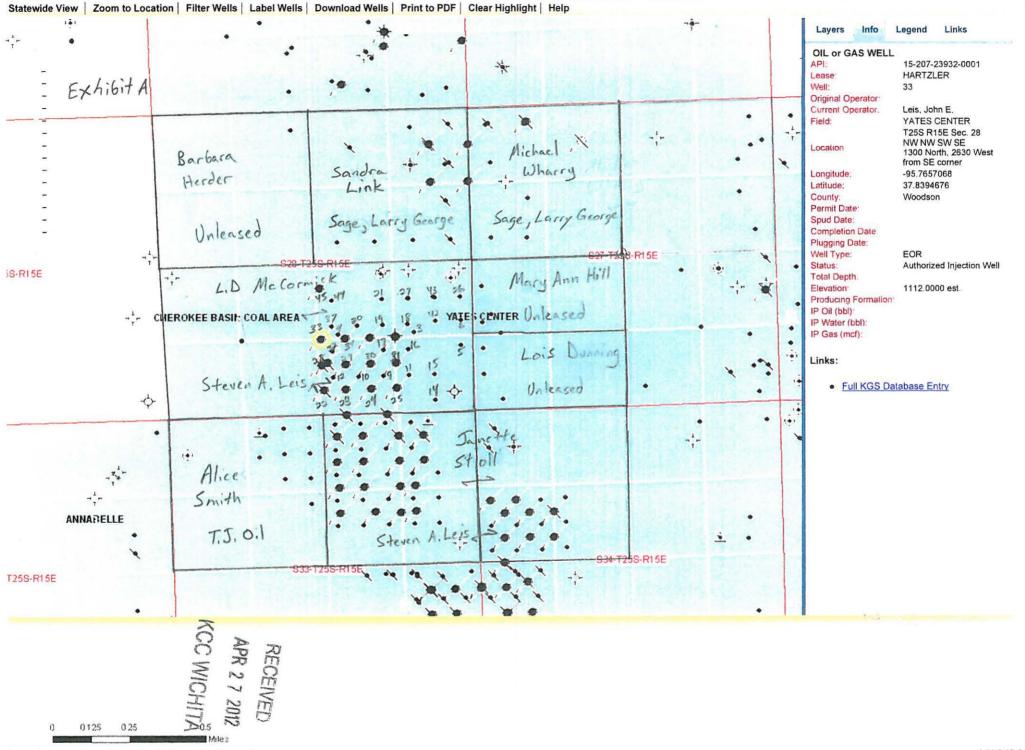

#### Plat and Certificate of Injection Well Location and Surrounding Acreages

| Operator Steven A. Leis | Location of Well | SW SW SE |                                     |
|-------------------------|------------------|----------|-------------------------------------|
| Lease Hartzler          | 420              |          | feet from 🔄 N / 🖌 S Line of Section |
| Well Number 23          | 2100             |          | feet from 🖌 E / 🔄 W Line of Section |
| County Woodson          | Sec 28           | Twp 25   | S R 15 Vest                         |

Plat

Show the following information applicant injection well, all producing wells, inactive wells, plugged wells, and other wells within a one-half mile radius, all lease boundaries, lease operators, unleased mineral rights owners, well numbers, and producing wells producing formation tops