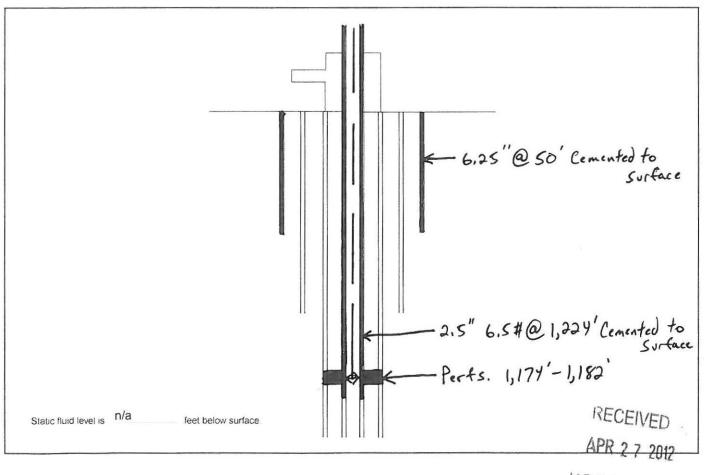

#### Well Completion

|                  | Conductor | Surface  | Intermediate | Production     | Tubing |
|------------------|-----------|----------|--------------|----------------|--------|
| Size             |           | 6 1/4"   |              | 2 1/2"         |        |
| Setting Depth    |           | 50'      |              | 1209'          |        |
| Amount of Cement |           | 15 Sacks |              | 140 Sacks Est. |        |
| Top of Cement    |           | Surface  |              | Surface        |        |
| Bottom of Cement |           | 50'      |              | 1209'          |        |

If Alternate II cementing, complete the following

| Perforations / D.V. Tool at n/a feet, cemented to n/a | feet with n/asx   |
|-------------------------------------------------------|-------------------|
| Tubing Type 2.5" 6.5#                                 | Grade J-55        |
| Packer Type n/a                                       | Depth 1209'       |
| Annulus Corrosion Inhibitor Type n/a                  | Concentration n/a |
| List Logs Enclosed Gamma Ray/Neutron                  |                   |

### Well Sketch

(To sketch installation darken the appropriate lines, indicate cement, and show depths)