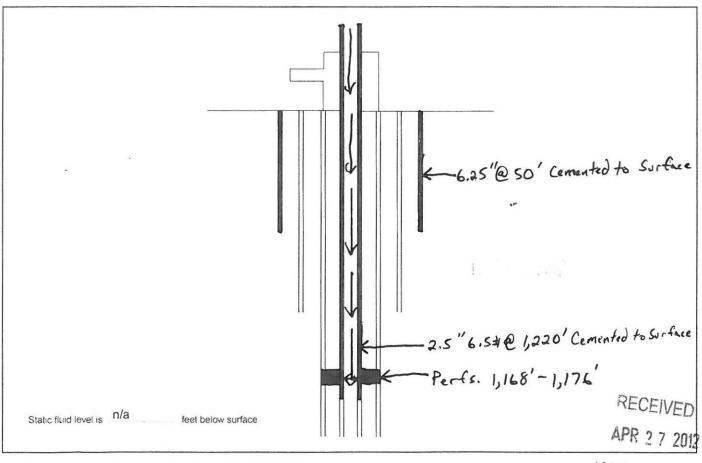

#### Well Completion

|                  | Conductor | Surface  | Intermediate | Production     | Tubing |
|------------------|-----------|----------|--------------|----------------|--------|
| Size             |           | 6 1/4"   |              | 2 1/2"         |        |
| Setting Depth    |           | 50'      |              | 1209'          |        |
| Amount of Cement |           | 15 Sacks |              | 140 Sacks Est. |        |
| Top of Cement    |           | Surface  |              | Surface        |        |
| Bottom of Cement |           | 50'      |              | 1209'          |        |

If Alternate II cementing, complete the following

| Perforations / D.V. Tool at n/a feet, cemented to n/a | feet with n/asx   |
|-------------------------------------------------------|-------------------|
| Tubing Type 2.5" 6.5#                                 | Grade J-55        |
| Packer Type n/a                                       | Depth 1209'       |
| Annulus Corrosion Inhibitor Type n/a                  | Concentration n/a |
| List Logs Enclosed Gamma Ray/Neutron                  |                   |

### Well Sketch

(To sketch installation darken the appropriate lines, indicate cement, and show depths)