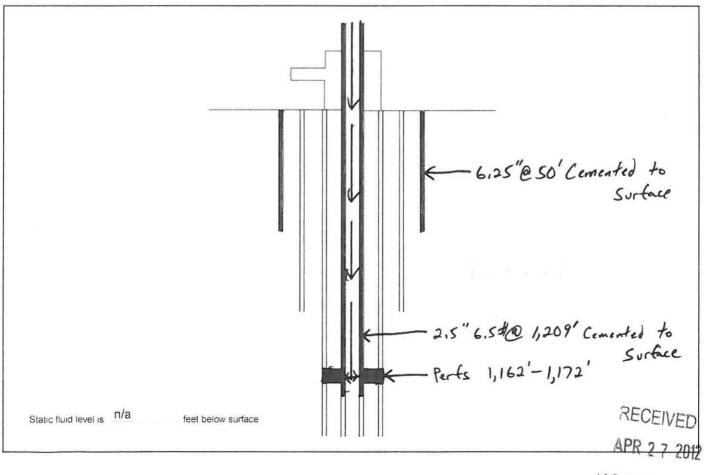

#### Well Completion

|                  | Conductor | Surface  | Intermediate | Production     | Tubing |
|------------------|-----------|----------|--------------|----------------|--------|
| Size             |           | 6 1/4"   |              | 2 1/2"         |        |
| Setting Depth    |           | 50'      |              | 1209'          |        |
| Amount of Cement |           | 15 Sacks |              | 140 Sacks Est. |        |
| Top of Cement    |           | Surface  |              | Surface        |        |
| Bottom of Cement |           | 50'      |              | 1209'          |        |

If Alternate II cementing, complete the following

| Perforations / D.V. Tool at n/a feet, cemented to n/a | feet with n/asx   |
|-------------------------------------------------------|-------------------|
| Tubing Type 2.5" 6.5#                                 | Grade J-55        |
| Packer Type n/a                                       | Depth 1209'       |
| Annulus Corrosion Inhibitor Type n/a                  | Concentration n/a |
| List Logs Enclosed Gamma Ray/Neutron                  |                   |

### Well Sketch

(To sketch installation darken the appropriate lines, indicate cement, and show depths)