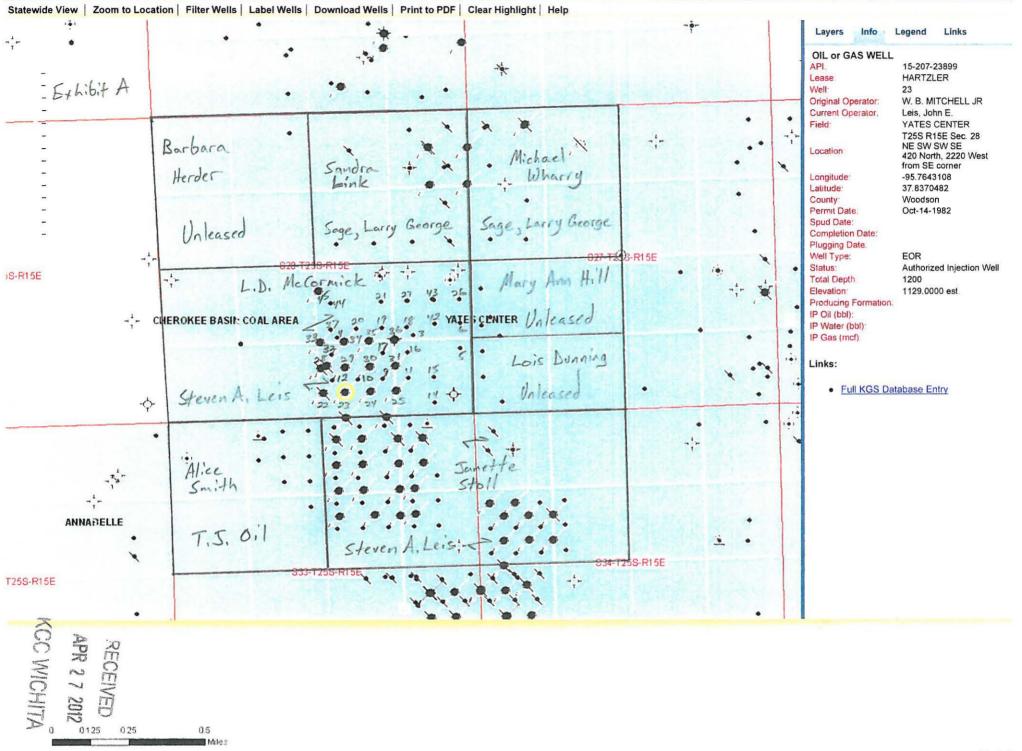

#### Plat and Certificate of Injection Well Location and Surrounding Acreages

| Operator Steven A. Leis | Location of Well | SW SW SE |                                     |
|-------------------------|------------------|----------|-------------------------------------|
| Lease Hartzler          | 420              |          | feet from 🔄 N / 🖌 S Line of Section |
| Well Number 23          | 2100             |          | feet from 🖌 E / 🔄 W Line of Section |
| County Woodson          | Sec 28           | Twp 25   | S R 15 Vest                         |

Plat

Show the following information applicant injection well, all producing wells, inactive wells, plugged wells, and other wells within a one-half mile radius, all lease boundaries, lease operators, unleased mineral rights owners, well numbers, and producing wells producing formation tops

L.D. & Cheryl McCormick, 1266 80<sup>th</sup> Rd., Yates Center, Kansas 66783
 Legal Description: S2, Section 28-T25S-R15E, Woodson County

2. Barbara Herder Trust, 16794 Logans Lake Rd., Boonville, MO 65233

Legal Description: NW4, Section 28-T25S-R15E, Woodson County

3. Sandra Link, Box 116, Williamsburg, KS 66095

Legal Description: NE4 Section 28-T25S-R15E, Woodson County

4. Charles E. & Mary Ann Hill, 1025 Prescott Dr., Lawrence, KS 66049

Legal Description: N2 SW4, Section 27-T25S-R15E, Woodson County

5. Lois & Harold Dunning, 17100 140th Rd., Erie, KS 66733

Legal Description: S2 SW4, Section 27-T25S-R15E, Woodson County

6. Michael Wharry, 1208 Jay Road, Yates Center, Kansas 66783

Legal Description: N2, Section 27-T25S-R15E, Woodson County

7. Ernest & Eula Eggers, 1019 Kansas St., Humboldt, KS 66748

Legal Description: NE4, Section 33-T25S-R15E & NW4, Section 34-T25S-R15E, Woodson County 8. Alice Smith Estate, 4 E. Jackson Ave., Iola, KS 66749

Legal Description: NW4, Section 33-T25S-R15E

## **II. OPERATORS**

9. Sage, Larry George, P.O. Box 12, Virgil, KS 66870-0012

Legal Description: NE4 Section 28-T25S-15E & NW4 Section 27-T25S-15E, Woodson County

10. T.J. Oil, 120 N. Main St., Yates Center, KS 66783

Legal Description: NW4, Section 33-T25S-R15E, Woodson County

RECEIVED APR 2 7 2012 KCC WICHITA Page Four