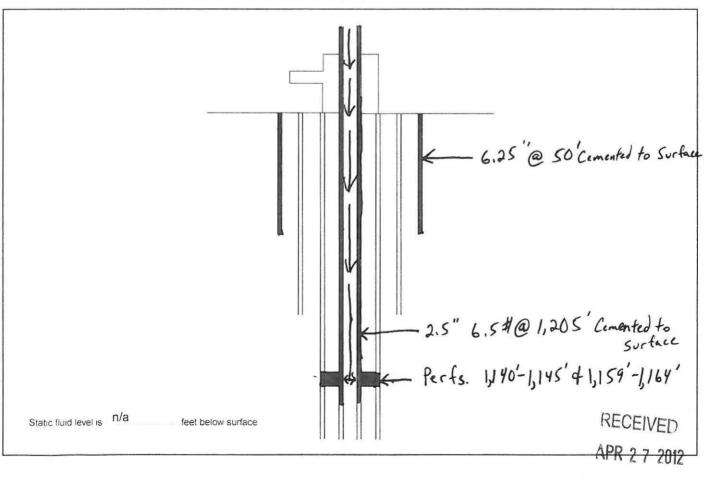

#### Well Completion

|                  | Conductor | Surface  | Intermediate | Production     | Tubing |
|------------------|-----------|----------|--------------|----------------|--------|
| Size             |           | 6 1/4"   |              | 2 1/2"         |        |
| Setting Depth    |           | 50'      |              | 1209'          |        |
| Amount of Cement |           | 15 Sacks |              | 140 Sacks Est. |        |
| Top of Cement    |           | Surface  |              | Surface        |        |
| Bottom of Cement |           | 50'      |              | 1209'          |        |

If Alternate II cementing, complete the following

| Perforations / D.V. Tool at n/a feet, cemented to n/a | feet with n/asx   |
|-------------------------------------------------------|-------------------|
| Tubing Type 2.5" 6.5#                                 | Grade J-55        |
| Packer Type n/a                                       | Depth 1209'       |
| Annulus Corrosion Inhibitor Type n/a                  | Concentration n/a |
| List Logs Enclosed Gamma Ray/Neutron                  |                   |

### Well Sketch

(To sketch installation darken the appropriate lines, indicate cement, and show depths)