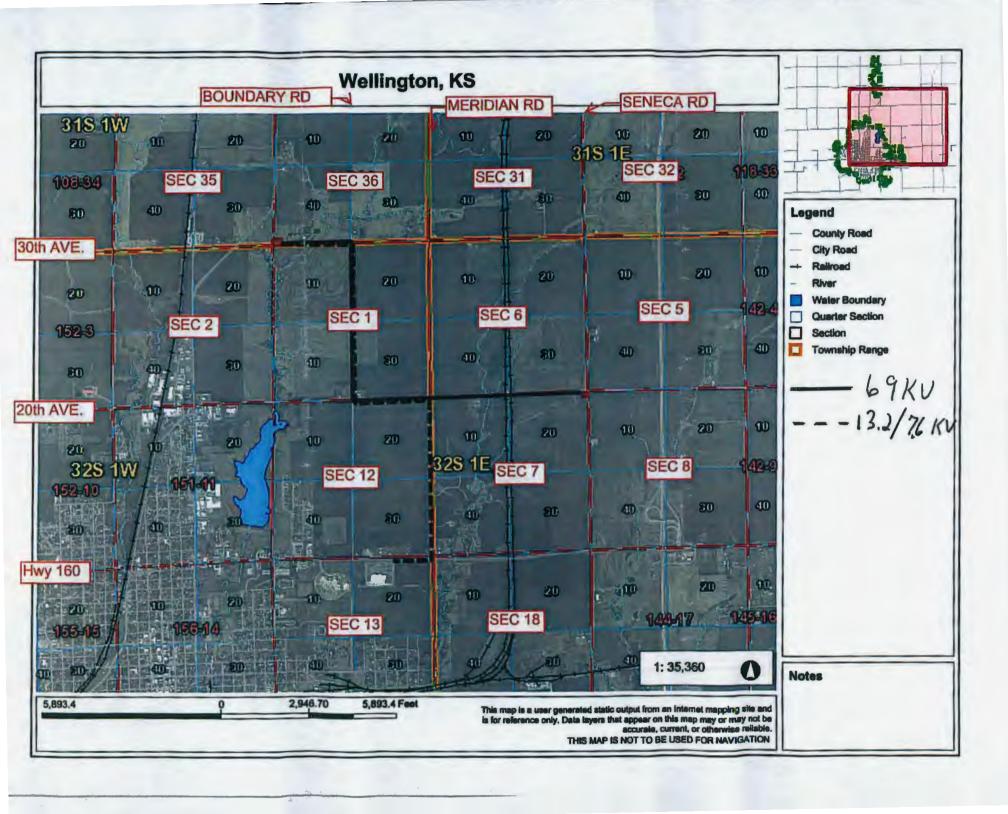

Build an overhead transmission line to feed a new substation and to build distribution lines from the new substation to loop feed existing distribution circuits in section 36, T31S R1W and sections 1, 12, 13 T32S R1W, and section 7, T32S R1E

The attached sketch shows the location of our proposed Electric Power Line near your facilities.

Please notify Kansas Corporation Commission, Utilities Division, 1500 S.S. Arrowhead Road, Topeka, Ks. 66604-4027, and us within 15 days from the date of receipt of this letter of any objection that you may have to this proposed Electric Power Line.

Also attached is a copy of our letter of notification to Westar and Sumner/Cowley Rural Electric Coop., Inc. of the proposed Electric Line, together with 2 copies of the sketch showing the location of the Electric Line.