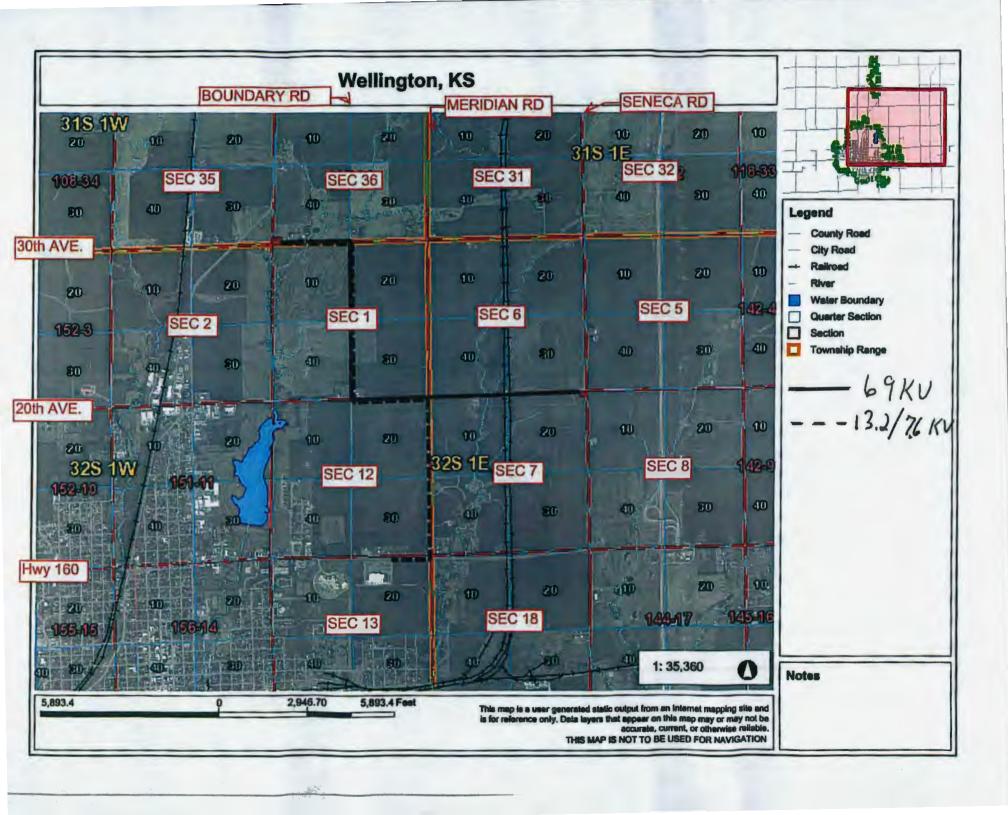

Build an overhead transmission line to feed a new substation and to build distribution lines from the new substation to loop feed existing distribution circuits in section 36, T31S R1W and sections 1, 12, 13 T32S R1W, and section 7, T32S R1E

The attached sketch shows the location of our proposed Electric Power Line near your facilities.

Please notify Kansas Corporation Commission, Utilities Division, 1500 S.S. Arrowhead Road, Topeka, Ks. 66604-4027, and us within 15 days from the date of receipt of this letter of any objection that you may have to this proposed Electric Power Line.

Also attached is a copy of our letter of notification to Westar and Sumner/Cowley Rural Electric Coop., Inc. of the proposed Electric Line, together with 2 copies of the sketch showing the location of the Electric Line.