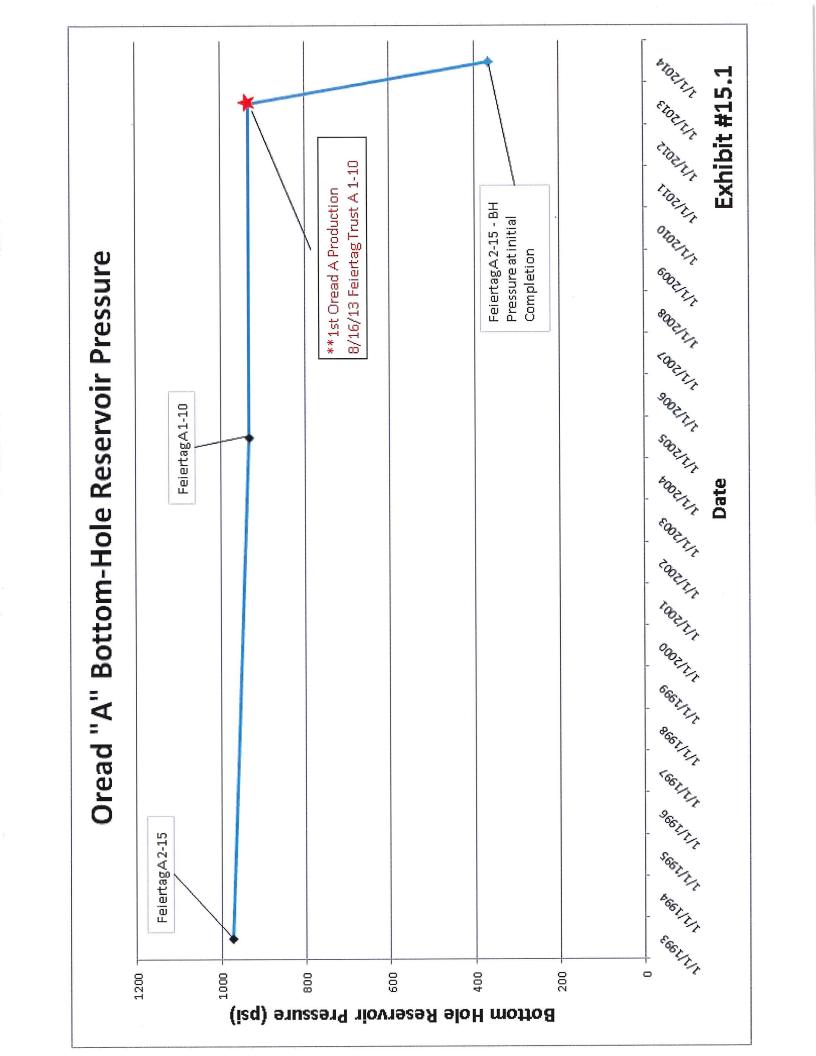

To further demonstrate the pressure communication in the 11 waterflood formations throughout the proposed Unit boundary, I have attached Exhibit #15.1 through #15.11 (Bottom-hole Reservoir Pressure Graphs) to graphically display the declining bottom-hole reservoir pressure of all 11 waterflood formations. These graphs show depletion in the zones from the time the first bottom-hole reservoir pressure was tested until the last DST, or shut-in fluid level, was taken in each zone. All eleven graphs show the initial bottom-hole reservoir pressure and the decline of the reservoir pressure over time, due to production of formation fluids in those zones. A marker for the date of first

production has been placed on each graph to identify when the reservoir initiated pressure depletion. In addition, Lario has added calculated current bottom-hole reservoir pressures, based on shut-in fluid level measurements, to select graphs in Exhibit #15 to demonstrate the continued artificial pressure communication through multi-zone comingled production in the producing wellbores.

The Oread "A" formation was not drill stem tested in many wells in the MSEOF. Neither Lario nor the previous operator (McCoy) realized the Oread "A" formation was a significant source of hydrocarbons until after the majority of the MSEOF wells had been drilled. Because there are no DST bottom-hole reservoir pressure measurements for the Oread "A" after substantial production, Lario has calculated the bottom-hole reservoir pressure from overnight shut-in fluid level measurements taken during the initial completions of the Oread "A" in the Feiertag "A" #2-15 and Feiertag Trust "A" #1-10.