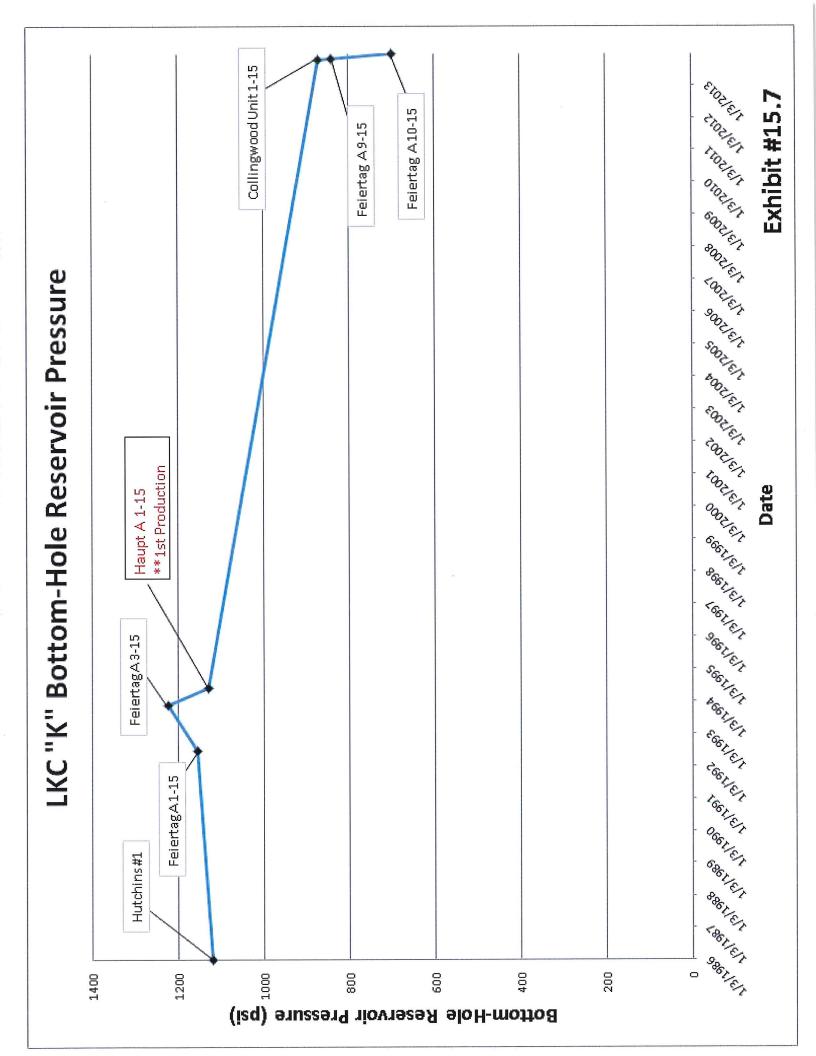

To further demonstrate the pressure communication in the 11 waterflood formations throughout the proposed Unit boundary, I have attached Exhibit #15.1 through #15.11 (Bottom-hole Reservoir Pressure Graphs) to graphically display the declining bottom-hole reservoir pressure of all 11 waterflood formations. These graphs show depletion in the zones from the time the first bottom-hole reservoir pressure was tested until the last DST, or shut-in fluid level, was taken in each zone. All eleven graphs show the initial bottom-hole reservoir pressure and the decline of the reservoir pressure over time, due to production of formation fluids in those zones. A marker for the date of first

production has been placed on each graph to identify when the reservoir initiated pressure depletion. In addition, Lario has added calculated current bottom-hole reservoir pressures, based on shut-in fluid level measurements, to select graphs in Exhibit #15 to demonstrate the continued artificial pressure communication through multi-zone comingled production in the producing wellbores.