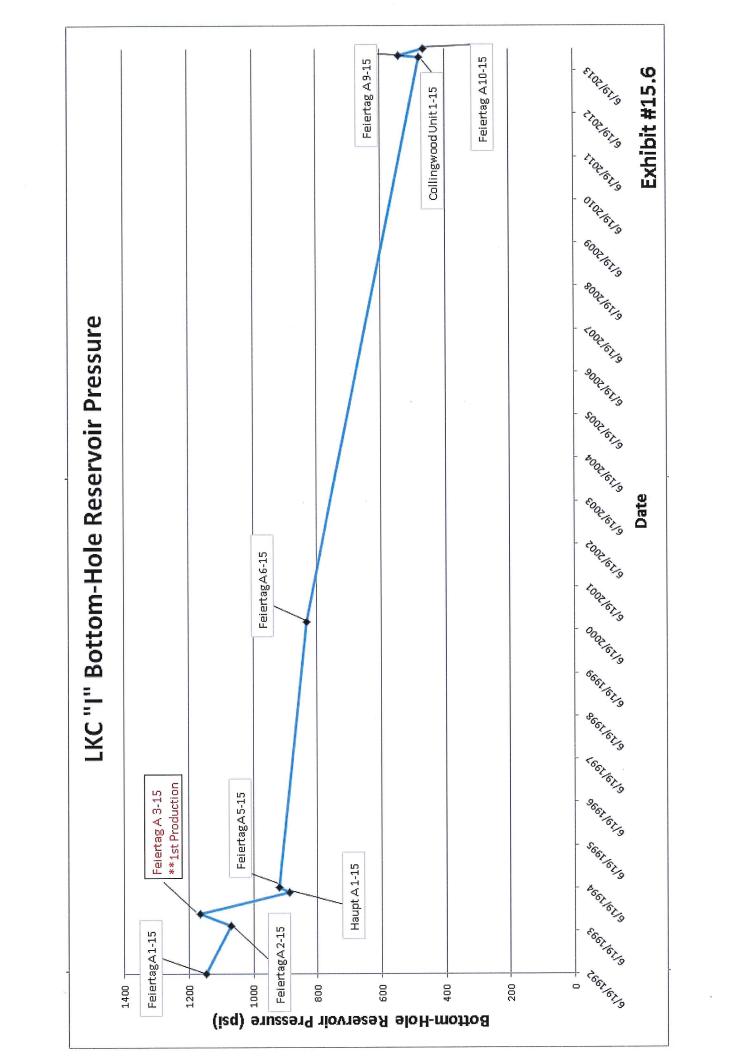

To further demonstrate the pressure communication in the 11 waterflood formations throughout the proposed Unit boundary, I have attached Exhibit #15.1 through #15.11 (Bottom-hole Reservoir Pressure Graphs) to graphically display the declining bottom-hole reservoir pressure of all 11 waterflood formations. These graphs show depletion in the zones from the time the first bottom-hole reservoir pressure was tested until the last DST, or shut-in fluid level, was taken in each zone. All eleven graphs show the initial bottom-hole reservoir pressure and the decline of the reservoir pressure over time, due to production of formation fluids in those zones. A marker for the date of first

production has been placed on each graph to identify when the reservoir initiated pressure depletion. In addition, Lario has added calculated current bottom-hole reservoir pressures, based on shut-in fluid level measurements, to select graphs in Exhibit #15 to demonstrate the continued artificial pressure communication through multi-zone comingled production in the producing wellbores.