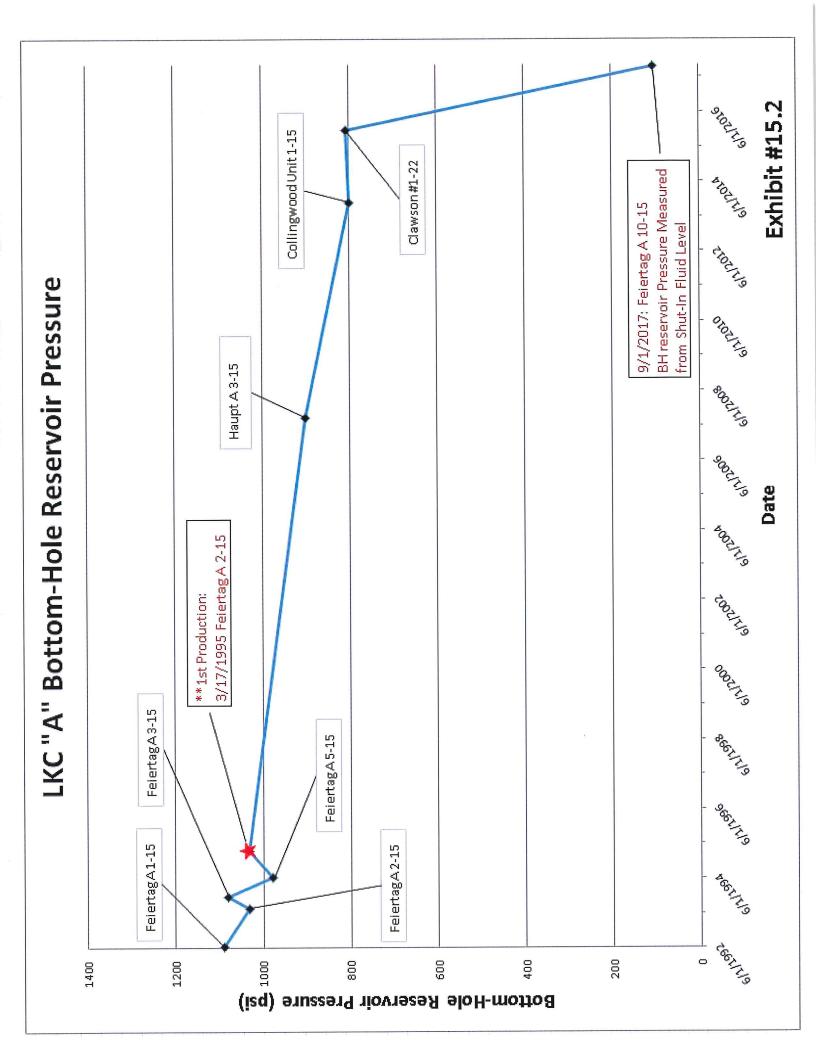

To further demonstrate the pressure communication in the 11 waterflood formations throughout the proposed Unit boundary, I have attached Exhibit #15.1 through #15.11 (Bottom-hole Reservoir Pressure Graphs) to graphically display the declining bottom-hole reservoir pressure of all 11 waterflood formations. These graphs show depletion in the zones from the time the first bottom-hole reservoir pressure was tested until the last DST, or shut-in fluid level, was taken in each zone. All eleven graphs show the initial bottom-hole reservoir pressure and the decline of the reservoir pressure over time, due to production of formation fluids in those zones. A marker for the date of first

production has been placed on each graph to identify when the reservoir initiated pressure depletion. In addition, Lario has added calculated current bottom-hole reservoir pressures, based on shut-in fluid level measurements, to select graphs in Exhibit #15 to demonstrate the continued artificial pressure communication through multi-zone comingled production in the producing wellbores.