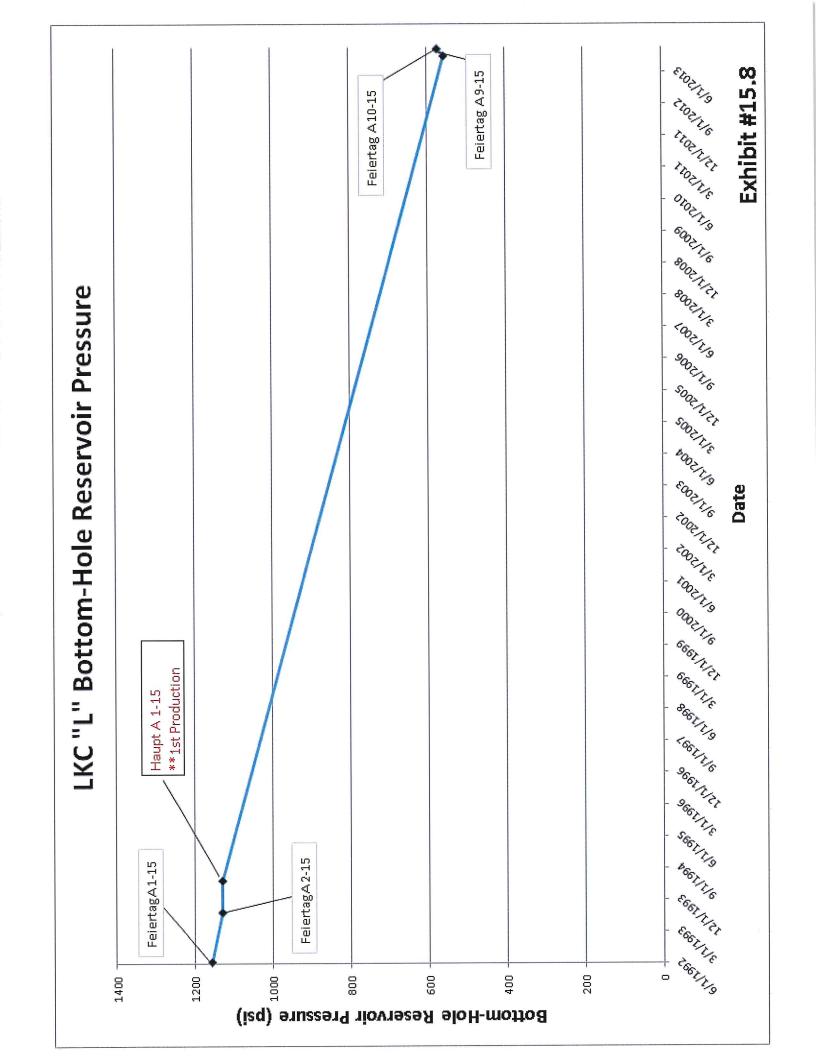

To further demonstrate the pressure communication in the 11 waterflood formations throughout the proposed Unit boundary, I have attached Exhibit #15.1 through #15.11 (Bottom-hole Reservoir Pressure Graphs) to graphically display the declining bottom-hole reservoir pressure of all 11 waterflood formations. These graphs show depletion in the zones from the time the first bottom-hole reservoir pressure was tested until the last DST, or shut-in fluid level, was taken in each zone. All eleven graphs show the initial bottom-hole reservoir pressure and the decline of the reservoir pressure over time, due to production of formation fluids in those zones. A marker for the date of first

production has been placed on each graph to identify when the reservoir initiated pressure depletion. In addition, Lario has added calculated current bottom-hole reservoir pressures, based on shut-in fluid level measurements, to select graphs in Exhibit #15 to demonstrate the continued artificial pressure communication through multi-zone comingled production in the producing wellbores.