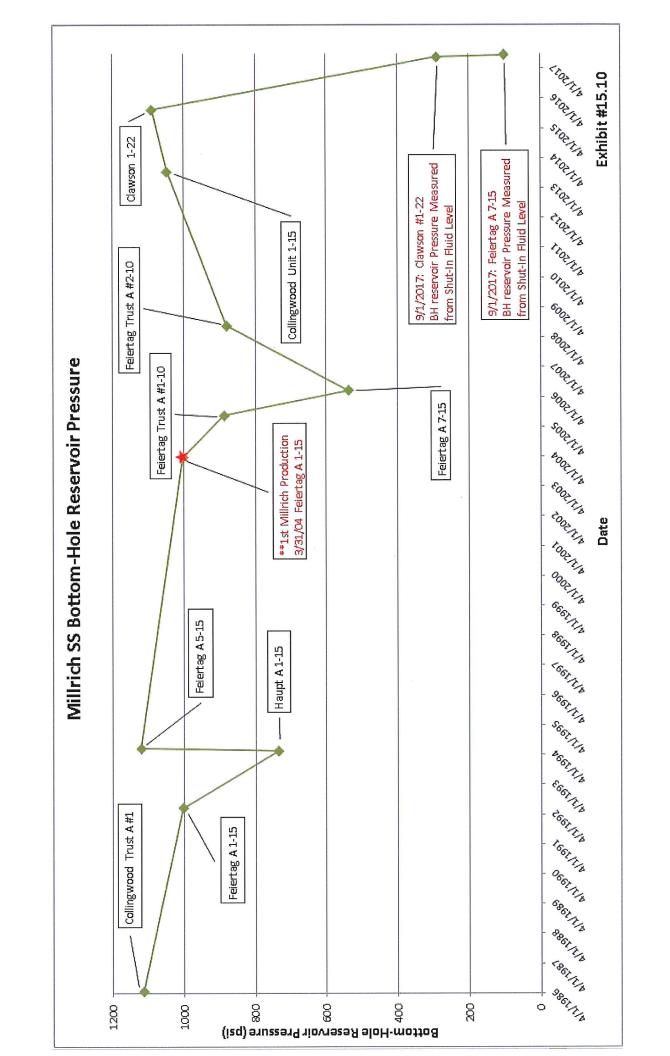

One additional note, the Millrich SS (sandstone) pressure data is highly subjective to the reduced permeability nature of the reservoir, as compared to the other carbonate formations that have been targeted as part of the waterflood. However, the Millrich SS is a very important formation in the Feiertag Unit proposal because it holds the largest volume of recoverable secondary reserves (estimated at nearly 207,000 STBO {Stock Tank Barrels of Oil}). Additionally, similar sandstone reservoirs are commonly waterflooded in SW Kansas and typically yield very successful results. The Millrich SS is the only formation requiring a fracture stimulation to be economically productive. Because of the low permeability, the zone depletes at a slower rate. As you can see from Exhibit #15.10 (Millrich SS Bottom-hole Reservoir Pressure Graph), Lario initially completed the Millrich SS in the Feiertag "A" #1-15 in March of 2004 (after Lario purchased this area from McCoy

in 2003). The original bottom-hole reservoir pressure in the Millrich SS was recorded when the Feiertag A #1-15 was drilled in June of 1992. The bottom-hole reservoir pressure was approximately 1000 psi. In August of 2005 (approximately a year and half after the Feiertag A #1-15 was completed in the Millrich SS and put on production), the Feiertag Trust "A" #1-10 was drilled. The Feiertag Trust "A" #1-10 Millrich SS bottom-hole shutin pressure was measured at 887 psi. This shows pressure depletion from the Feiertag "A" #1-15 production. Subsequently, the Feiertag "A" #7-15 was drilled and tested in the Millrich SS in June of 2006. The measured bottom-hole reservoir pressure in the Feiertag "A" #7-15 was 538 psi, showing the acceleration of depletion due to pressure communication from the completion of the first two wells (the Feiertag A #1-15 and Feiertag Trust "A" #1-10). Proximity to offset producers and reservoir quality significantly affects the rate of depletion in the Millrich SS because of the reduced permeability. All reservoirs have permeability variations that influence depletion and pressure distribution throughout a single oilfield pool.