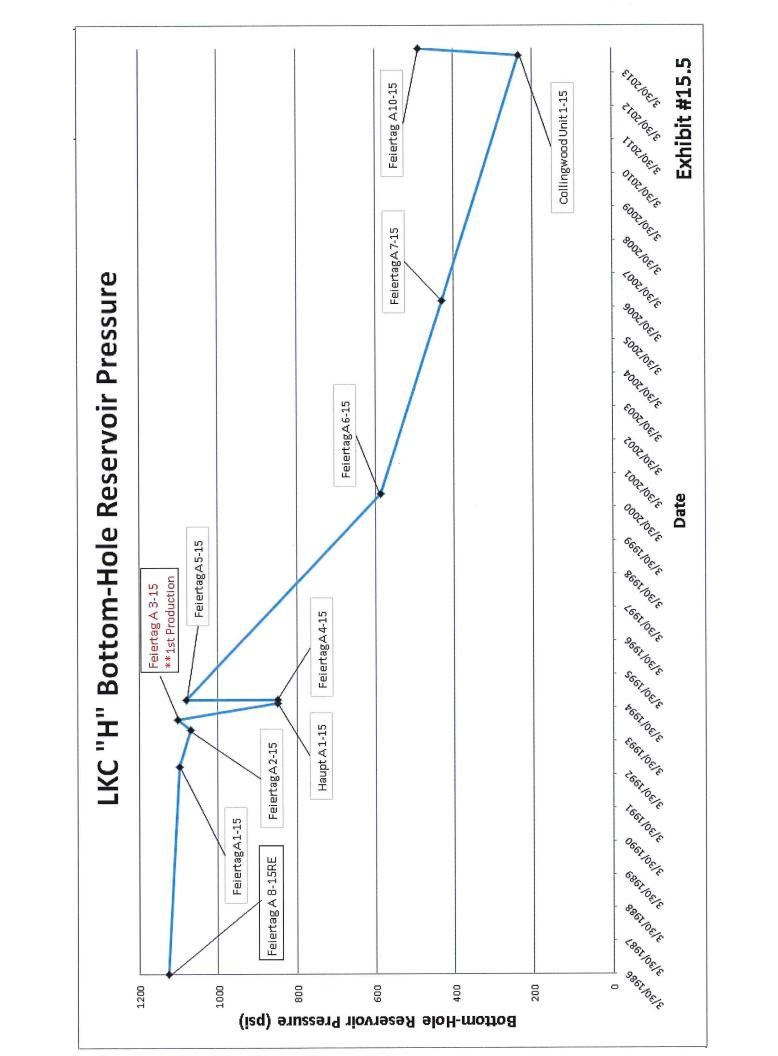

To further demonstrate the pressure communication in the 11 waterflood formations throughout the proposed Unit boundary, I have attached Exhibit #15.1 through #15.11 (Bottom-hole Reservoir Pressure Graphs) to graphically display the declining bottom-hole reservoir pressure of all 11 waterflood formations. These graphs show depletion in the zones from the time the first bottom-hole reservoir pressure was tested until the last DST, or shut-in fluid level, was taken in each zone. All eleven graphs show the initial bottom-hole reservoir pressure and the decline of the reservoir pressure over time, due to production of formation fluids in those zones. A marker for the date of first

production has been placed on each graph to identify when the reservoir initiated pressure depletion. In addition, Lario has added calculated current bottom-hole reservoir pressures, based on shut-in fluid level measurements, to select graphs in Exhibit #15 to demonstrate the continued artificial pressure communication through multi-zone comingled production in the producing wellbores.