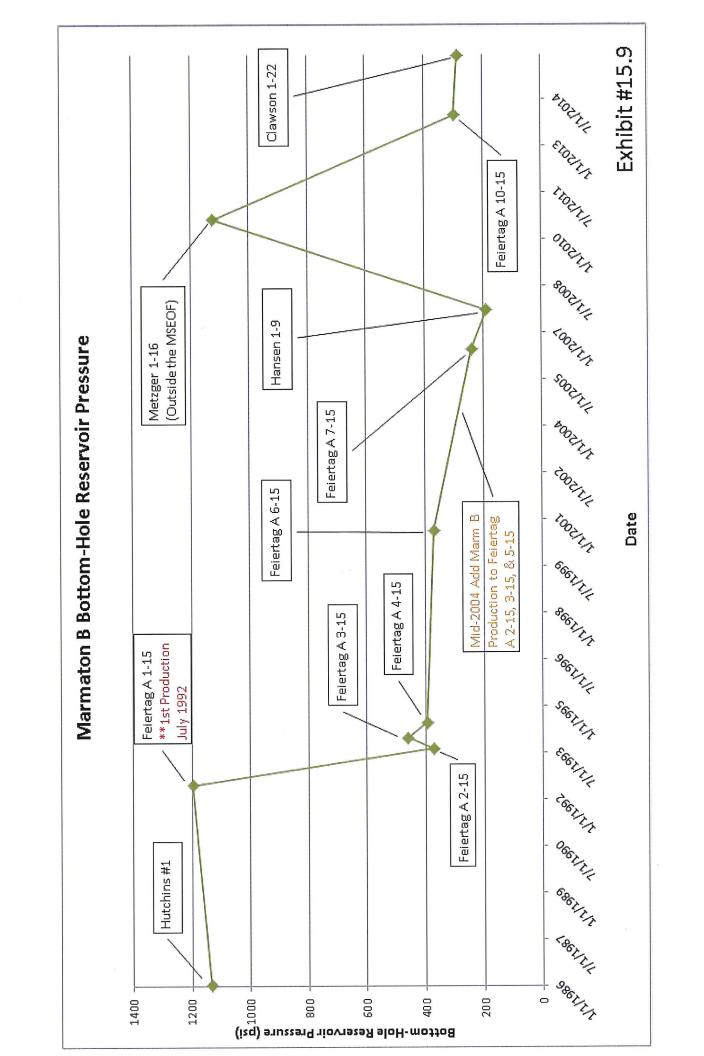

To further demonstrate the pressure communication in the 11 waterflood formations throughout the proposed Unit boundary, I have attached Exhibit #15.1 through #15.11 (Bottom-hole Reservoir Pressure Graphs) to graphically display the declining bottom-hole reservoir pressure of all 11 waterflood formations. These graphs show depletion in the zones from the time the first bottom-hole reservoir pressure was tested until the last DST, or shut-in fluid level, was taken in each zone. All eleven graphs show the initial bottom-hole reservoir pressure and the decline of the reservoir pressure over time, due to production of formation fluids in those zones. A marker for the date of first

production has been placed on each graph to identify when the reservoir initiated pressure depletion. In addition, Lario has added calculated current bottom-hole reservoir pressures, based on shut-in fluid level measurements, to select graphs in Exhibit #15 to demonstrate the continued artificial pressure communication through multi-zone comingled production in the producing wellbores.

In summary, the multiple producing zones in the MSEOF have developed an interdependence as a single pressure system through the commingling of the formations in the wellbores. The bottom-hole pressures of the 11 reservoirs deplete simultaneously in the area and are equalizing into a single pressure system. Depletion is the common method of production in the field. Production will continue to decline with depletion unless water is injected into these area formations, which share a common point of depletion.