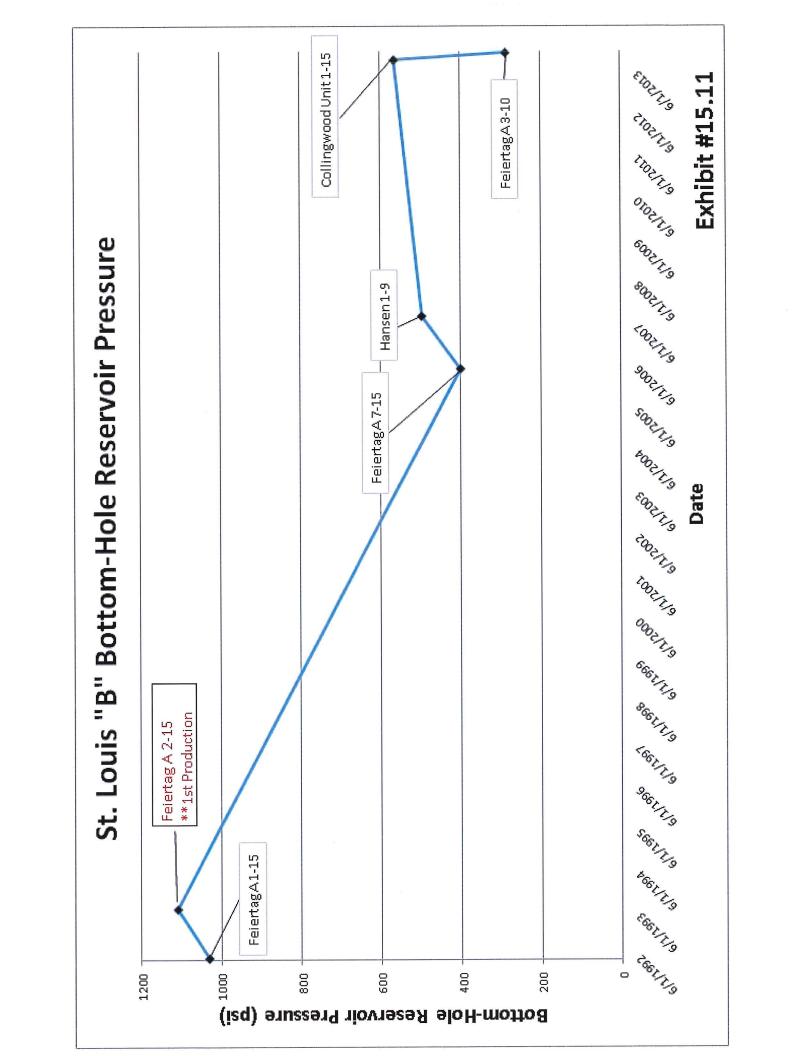

To further demonstrate the pressure communication in the 11 waterflood formations throughout the proposed Unit boundary, I have attached Exhibit #15.1 through #15.11 (Bottom-hole Reservoir Pressure Graphs) to graphically display the declining bottom-hole reservoir pressure of all 11 waterflood formations. These graphs show depletion in the zones from the time the first bottom-hole reservoir pressure was tested until the last DST, or shut-in fluid level, was taken in each zone. All eleven graphs show the initial bottom-hole reservoir pressure and the decline of the reservoir pressure over time, due to production of formation fluids in those zones. A marker for the date of first

production has been placed on each graph to identify when the reservoir initiated pressure depletion. In addition, Lario has added calculated current bottom-hole reservoir pressures, based on shut-in fluid level measurements, to select graphs in Exhibit #15 to demonstrate the continued artificial pressure communication through multi-zone comingled production in the producing wellbores.