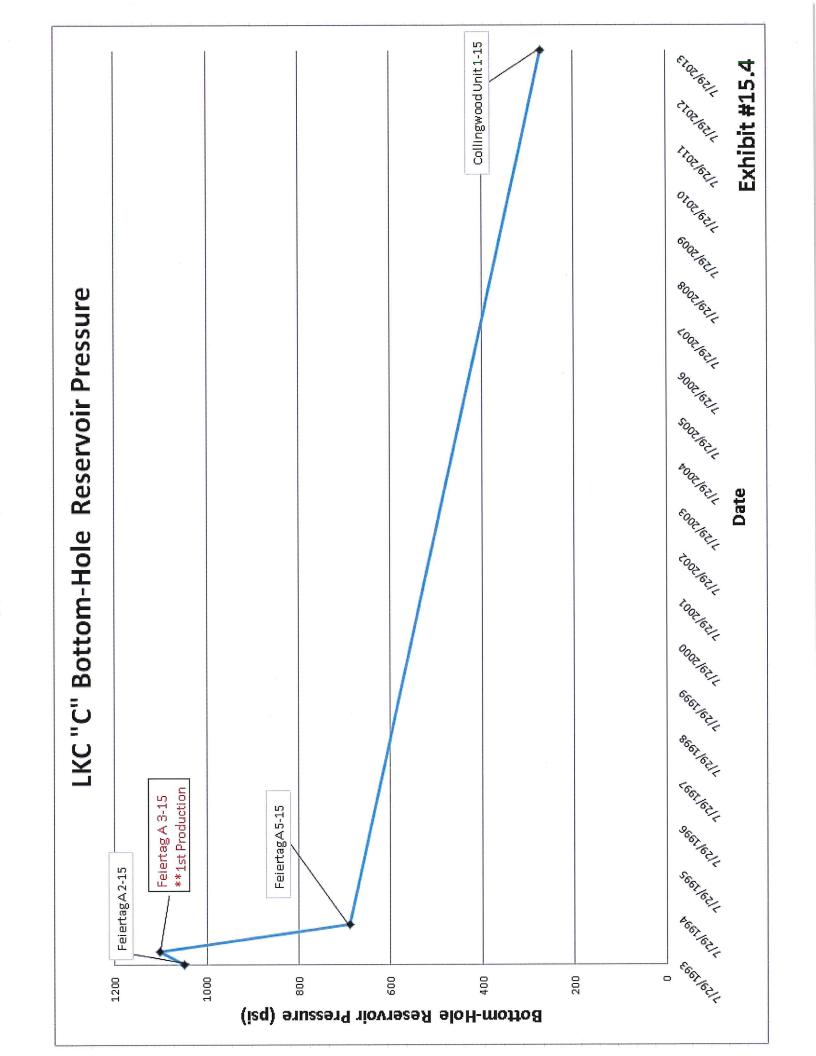

To further demonstrate the pressure communication in the 11 waterflood formations throughout the proposed Unit boundary, I have attached Exhibit #15.1 through #15.11 (Bottom-hole Reservoir Pressure Graphs) to graphically display the declining bottom-hole reservoir pressure of all 11 waterflood formations. These graphs show depletion in the zones from the time the first bottom-hole reservoir pressure was tested until the last DST, or shut-in fluid level, was taken in each zone. All eleven graphs show the initial bottom-hole reservoir pressure and the decline of the reservoir pressure over time, due to production of formation fluids in those zones. A marker for the date of first

production has been placed on each graph to identify when the reservoir initiated pressure depletion. In addition, Lario has added calculated current bottom-hole reservoir pressures, based on shut-in fluid level measurements, to select graphs in Exhibit #15 to demonstrate the continued artificial pressure communication through multi-zone comingled production in the producing wellbores.