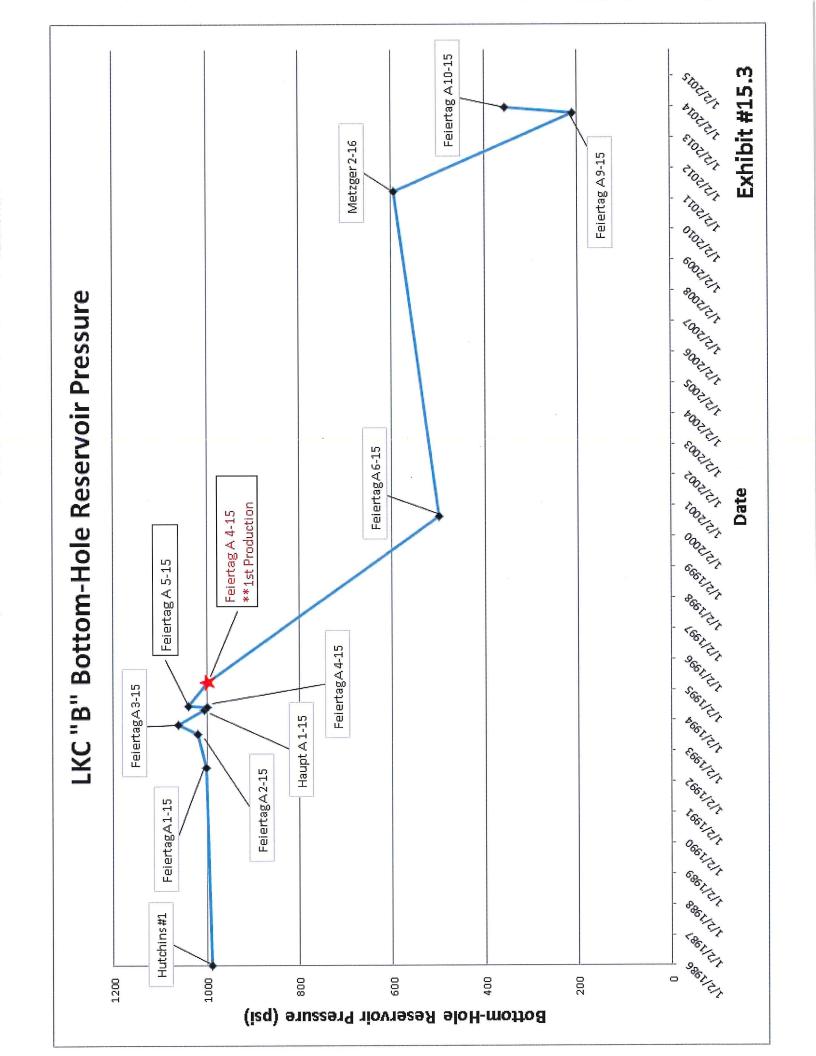

To further demonstrate the pressure communication in the 11 waterflood formations throughout the proposed Unit boundary, I have attached Exhibit #15.1 through #15.11 (Bottom-hole Reservoir Pressure Graphs) to graphically display the declining bottom-hole reservoir pressure of all 11 waterflood formations. These graphs show depletion in the zones from the time the first bottom-hole reservoir pressure was tested until the last DST, or shut-in fluid level, was taken in each zone. All eleven graphs show the initial bottom-hole reservoir pressure and the decline of the reservoir pressure over time, due to production of formation fluids in those zones. A marker for the date of first

production has been placed on each graph to identify when the reservoir initiated pressure depletion. In addition, Lario has added calculated current bottom-hole reservoir pressures, based on shut-in fluid level measurements, to select graphs in Exhibit #15 to demonstrate the continued artificial pressure communication through multi-zone comingled production in the producing wellbores.