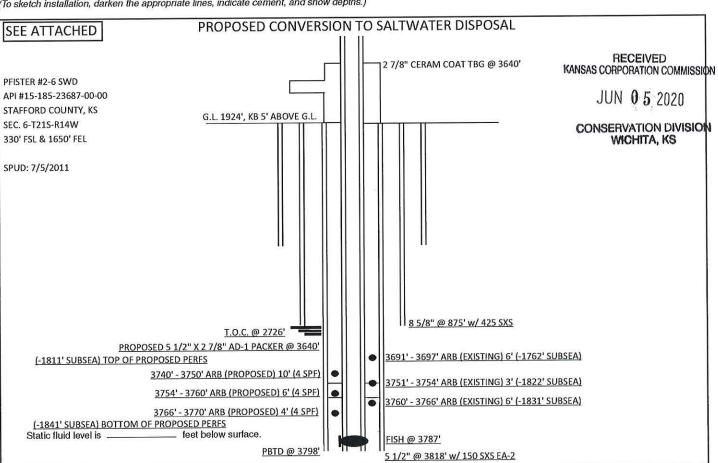

## Kansas Corporation Commission Oil & Gas Conservation Division

2020-07-17 13:45:28 Kansas Corporation Commission /s/ Lynn M. Retz

Form U-1
July 2014
Form must be Typed
Form must be Signed
All blanks must be Filled