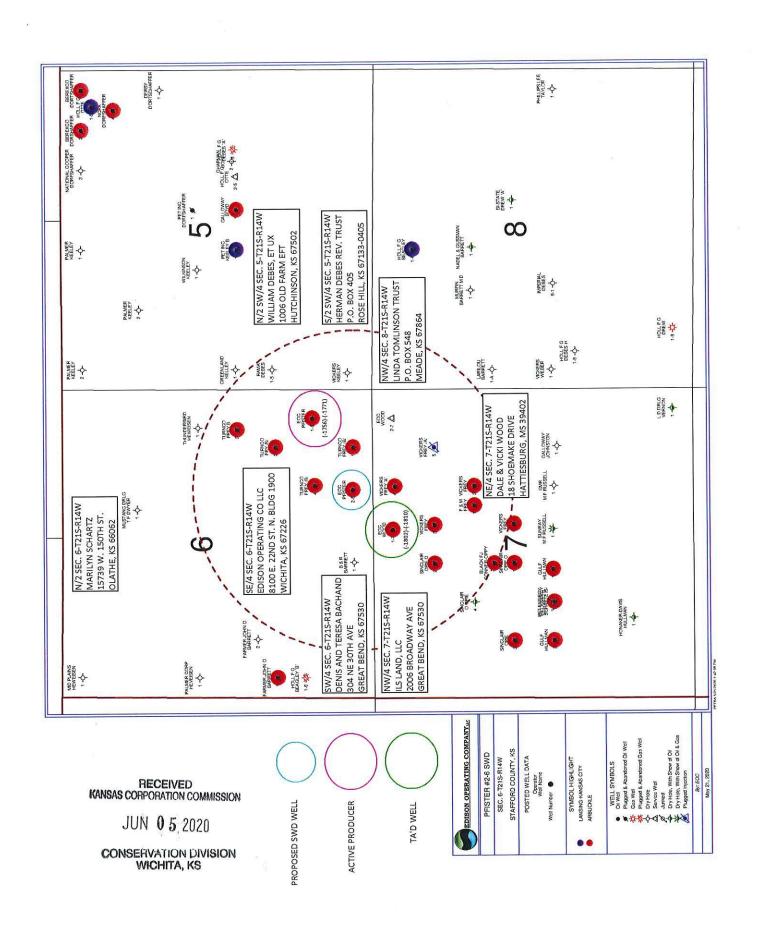

## Kansas Corporation Commission Oil & Gas Conservation Division

2020-07-17 13:45:28 Kansas Corporation Commission /s/ Lynn M. Retz

Form U-1
July 2014
Form must be Typed
Form must be Signed
All blanks must be Filled