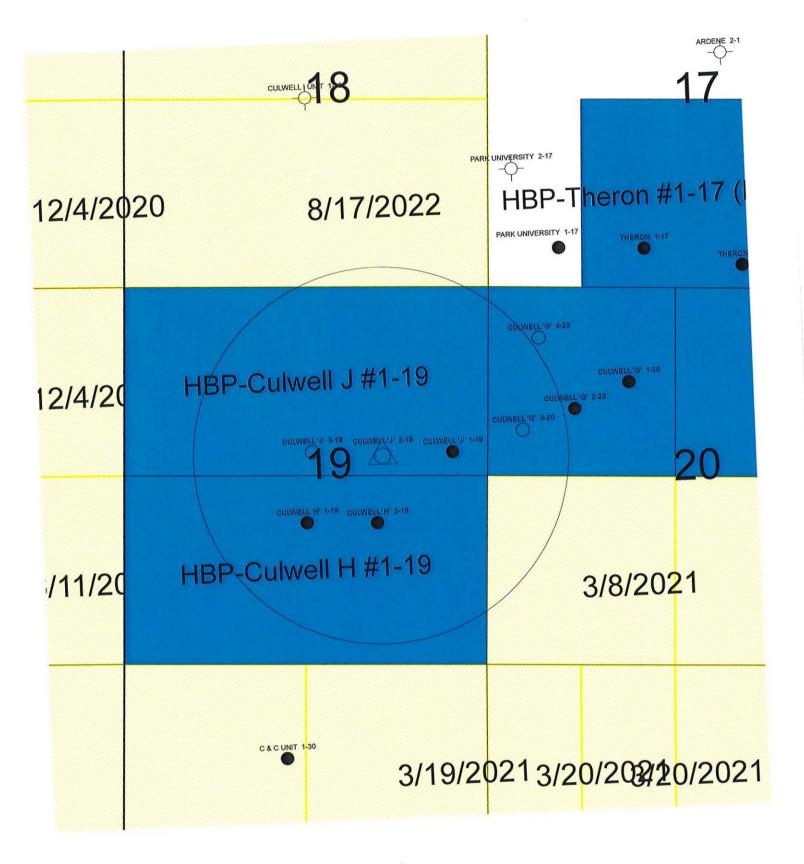

|          | Operators, Unleased Mineral Owners and Landowners acreage additional sheets if necessary)                                                                                                                      |                                                                                                                                                              |  |  |
|----------|----------------------------------------------------------------------------------------------------------------------------------------------------------------------------------------------------------------|--------------------------------------------------------------------------------------------------------------------------------------------------------------|--|--|
| Į. masi. | Name:                                                                                                                                                                                                          | Legal Description of Leasehold:                                                                                                                              |  |  |
| Murfi    | n Drilling Company                                                                                                                                                                                             | S/2 Sec. 18 S2S R37W                                                                                                                                         |  |  |
| Culw     | ell, LLC (Landowner)                                                                                                                                                                                           | N/2 Sec. 19 S2S R37W                                                                                                                                         |  |  |
| Murfi    | n Drilling Company                                                                                                                                                                                             | S/2 Sec. 19 S2S R37W                                                                                                                                         |  |  |
| Murfi    | n Drilling Company                                                                                                                                                                                             | NW/4 Sec. 20 S2S R37W                                                                                                                                        |  |  |
| Murfi    | n Drilling Company                                                                                                                                                                                             | SW/4 Sec. 20 S2S R37W                                                                                                                                        |  |  |
| I hereby | SHAUNA GUNZELMAN Notary Public State of Kansas My Commission Expires 8/24/21                                                                                                                                   | Received  KANSAS CORPORATION COMMISSION  APR 28 2020  CONSERVATION DIVISION  WICHITA, KS  Public  Conservation Division  Wichita, KS                         |  |  |
| 1        | My Co                                                                                                                                                                                                          | ommission Expires: 8/21e/2021                                                                                                                                |  |  |
| Instru   | ctions:                                                                                                                                                                                                        |                                                                                                                                                              |  |  |
| 1.       | Fully complete application, including page 4 (plat map) showing subject inactive wells, or dry holes, within one-half mile. Show lease names and Show well numbers and elevations of producing formation tops. | well and all known oil, gas and input wells, including wells being drilled, doperators or unleased mineral rights owners of all lands within one-half mile.  |  |  |
| 2.       | Attach some type of log (drillers log, electric log, etc.).                                                                                                                                                    |                                                                                                                                                              |  |  |
| 3.       | Attach some type of verification of cementing for surface casing, longstr                                                                                                                                      | ring, D.V. tool, perforations, etc. (Cement ticket and job log, bond log, etc.)                                                                              |  |  |
| 4.       | Attach Affidavit of Notice.                                                                                                                                                                                    |                                                                                                                                                              |  |  |
| 5.       |                                                                                                                                                                                                                | depth, amount of cement, measured or calculated tops of cement for each of<br>opth of tubing and packer; geological zone of injection showing top and bottom |  |  |
| 6.       | The original and one copy of the application and all attachments shall b                                                                                                                                       | e mailed to the State Corporation Commission, Conservation Division.                                                                                         |  |  |
| 7        | Deliver or mail one (1) copy of the application to the landowner on whose                                                                                                                                      | se land the injection well is located and to each operator or lessee of record                                                                               |  |  |