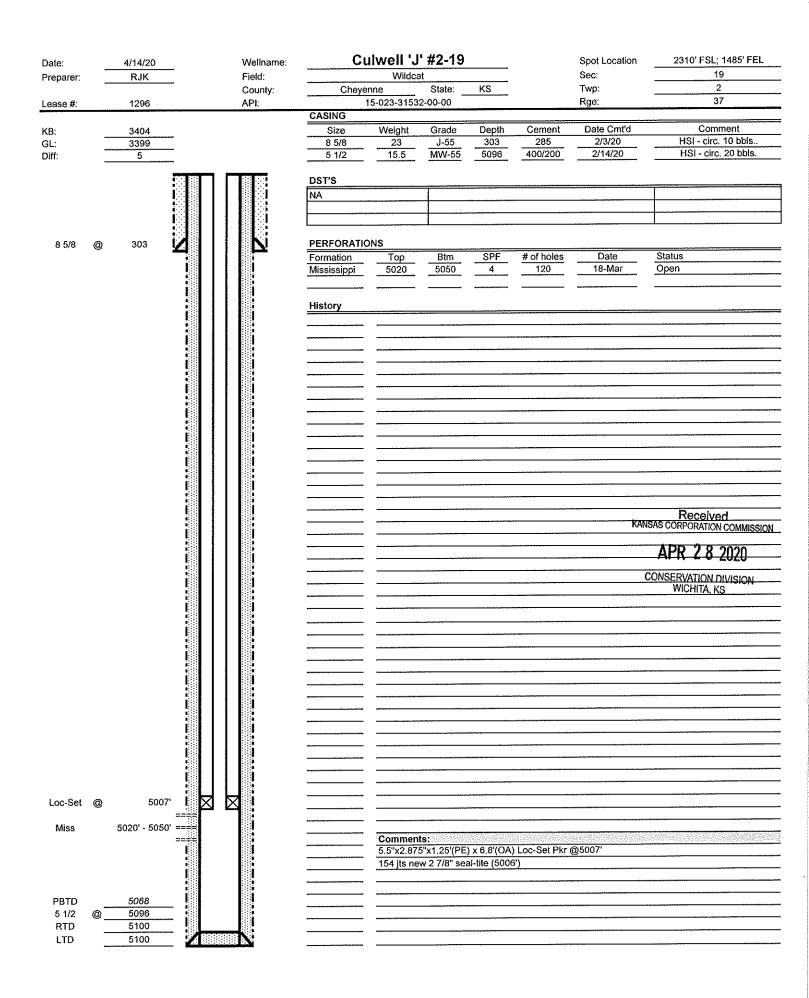

## Well Completion

|                                                                        | Conductor                   | Surface                                  | Intermediate    | Production     | Tubing                            |
|------------------------------------------------------------------------|-----------------------------|------------------------------------------|-----------------|----------------|-----------------------------------|
| Size                                                                   |                             | 8.625                                    |                 | 5.5            | 2.875                             |
| Setting Depth                                                          |                             | 303                                      |                 | 5096           | 5007                              |
| Amount of Cement                                                       |                             | 285                                      |                 | 600            |                                   |
| Top of Cement                                                          |                             | 0                                        |                 | 0              |                                   |
| Bottom of Cement                                                       |                             | 303                                      |                 | 5096           |                                   |
| acker: Type Loc-Set  nullus Corrosion Inhibitor: st Logs Enclosed: Log | Type CORR1022               | 28A - Packer Fluid<br>/Gamma Ray/CCL log | Depth Concentra | 5007           |                                   |
|                                                                        | n the appropriate lines, ir | ndicate cement, and show de              | pths.) Se       | e additional p |                                   |
| Vell Sketch To sketch installation, darke                              | n the appropriate lines, ir | ndicate cement, and show de              | pths.) Se       | e additional p | CONSERVATION DIVISION WICHITA, KS |