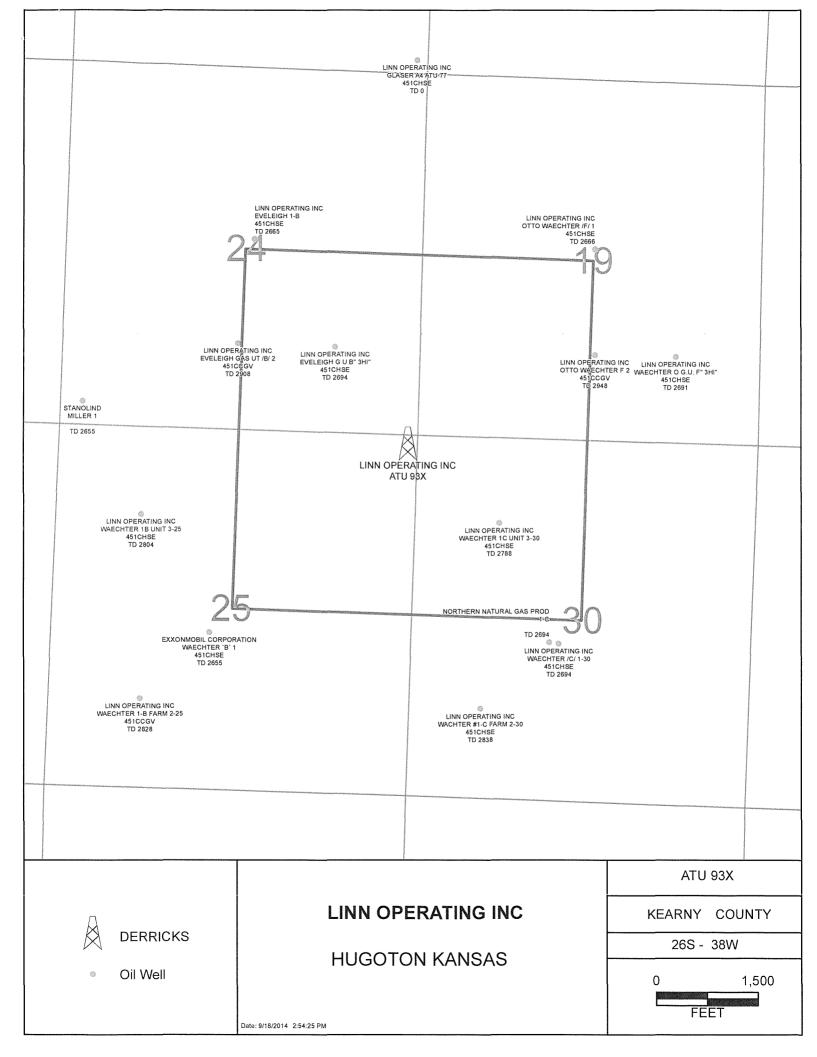

### "EXHIBIT A" TO

### **UNIT AGREEMENT**

### ALTERNATE TRACT UNIT DESCRIBED AS: SECTION 24-26S-38W (SE/4), SECTION 19-26S-37W (SW/4), SECTION 30-26S-37W (NW/4), SECTION 25-26S-38W (NE/4) KEARNY COUNTY, KANSAS

### MAP OR PLAT OF UNIT AREA

### Showing:

- 1. Outline of Alternate Tract Unit Area delineated by heavy or hatched line.
- 2. Tract boundary lines as defined by section boundary lines and Outline of Unit Area.
- 3. Sections, townships ranges, surveys blocks, lots, etc. as applicable, with applicable legend.
- 4. Wells completed in the Unitized Formations and general location of proposed Alternate Tract Unit Well.