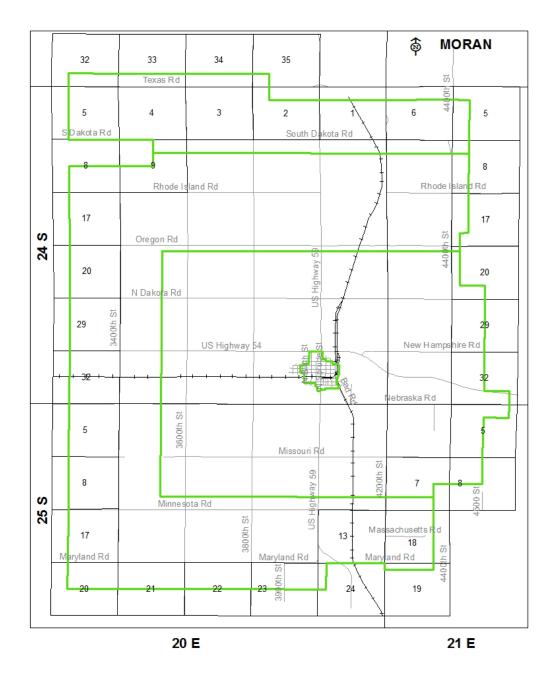

## MORAN, KANSAS EXCHANGE AREA MAP

ISSUED: April 30, 2019 BY: Darlene N. Terry Director - Tariffs

KS 19-03

## MORAN, KANSAS EXCHANGE AREA DESCRIPTION

Beginning at a point ¼ mile north and ¼ mile east of the southwest corner of Section 32, T23S, R20E, in Allen County, Kansas; thence east 3 miles; thence south ½ mile; thence east 3 miles to a point ¼ mile south and ¼ mile east of the northwest corner of Section 5, T24S, R21E; thence south 2 ½ miles; thence west 1/8 mile; thence south 1 mile; thence east 3/8 mile; thence south 2 miles; thence east 3/8 mile; thence south 1 ½ miles; thence west ¾ mile; thence south 1 5/8 mile to a point ¼ mile west and 1/8 mile south of the northwest corner of Section 19, T25S, R21E; thence west ¾ mile; thence north 1/8 mile; thence west 7/8 mile; thence south ½ mile; thence west 3 7/8 miles to a point ½ mile north and ¼ mile east of the southwest corner of Section 20, T25S, R20E; thence north 8 miles; thence east 1/1/4 miles; thence north ½ mile; thence west 1/1/4 miles; thence north 1 ¼ miles to the point of the beginning.