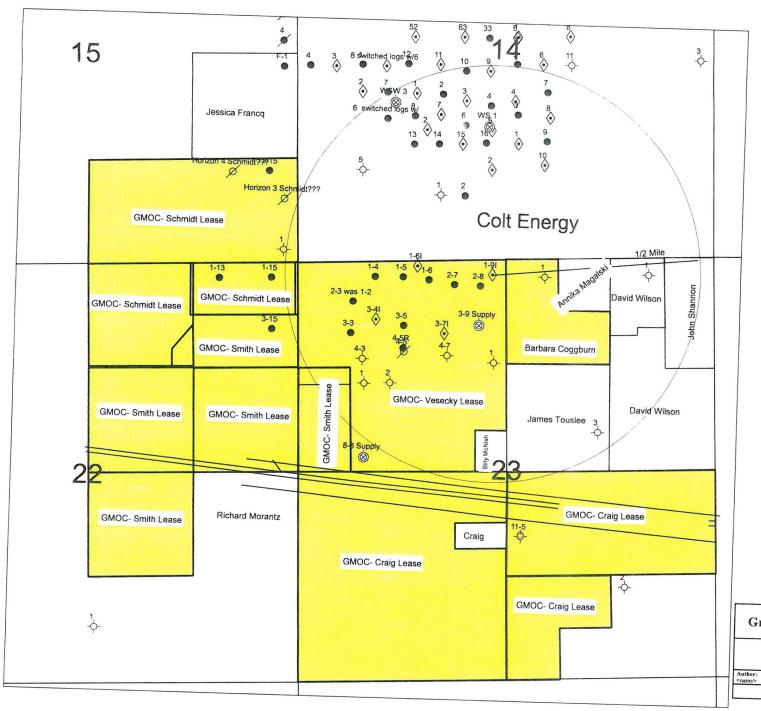

#### **GRAND MESA OPERATING COMPANY**

Vesecky Enhanced Recovery Project- Water Sources

Douglas County, KS

**Producing wells** 

Zones and perforations

Comments

Vesecky #1-3

206' FNL & 560 FWL Sec. 27-13S-31W

Squirrel sand, to be determined To be drilled soon

Vesecky #1-4

170' FNL & 982' FWL Sec. 27-13S-31W

Squirrel sand 679'-692'

Vesecky #1-5

165' FNL & 1340'FWL Sec. 27-13S-31W

Squirrel sand 688'-697'

Vesecky #1-6

224' FNL & 1665' FWL

Sec. 27-13S-31W

Squirrel sand 698'-705'

Vesecky #2-3

465' FNL & 705' FWL Sec. 27-13S-31W

Squirrel sand 675'-684'

Vesecky #2-7

310' FNL & 1976' FWL Sec. 27-13S-31W

Squirrel sand 704'-709'

Vesecky #2-8

313' FNL & 2321' FWL Sec. 27-13S-31W

Squirrel sand 712-716'

Vesecky #3-3

833' FNL & 648' FWL

Sec. 27-13S-31W

Squirrel sand 677'-688'

Received Received COMMISSION

Vesecky #3-5

825' FNL & 1340' FWL

Sec. 27-13S-31W

Squirrel sand 686'-697'

CONSERVATION DIVISION WICHITA, KS

Vesecky #4-5R

1080'FNL & 1327' FWL

Sec. 27-13S-31W

Squirrel sand 691'-699'

**Water Supply Wells** 

Vesecky #3-9S

800' FNL & 2270' FWL

Sec. 27-13S-31W

Squirrel sand 703'-709'

Dennis lime 363'-377'

Open

To be opened

Vesecky #8-3S

2465' FNL & 835' FWL

Sec. 27-13S-31W

Squirrel sand 678'-689'

Dennis lime 343'-359'

Open Open

GMOC/John F. Vesecky:

Township 14 South, Range 20 East

NW/4, except the W/2 SW/4 NW/4, except commencing Section 23: at the Southeast corner of said NW/4, thence West 415 feet, thence North 525 feet, thence East 415 feet, thence South 525 feet to the point of beginning.