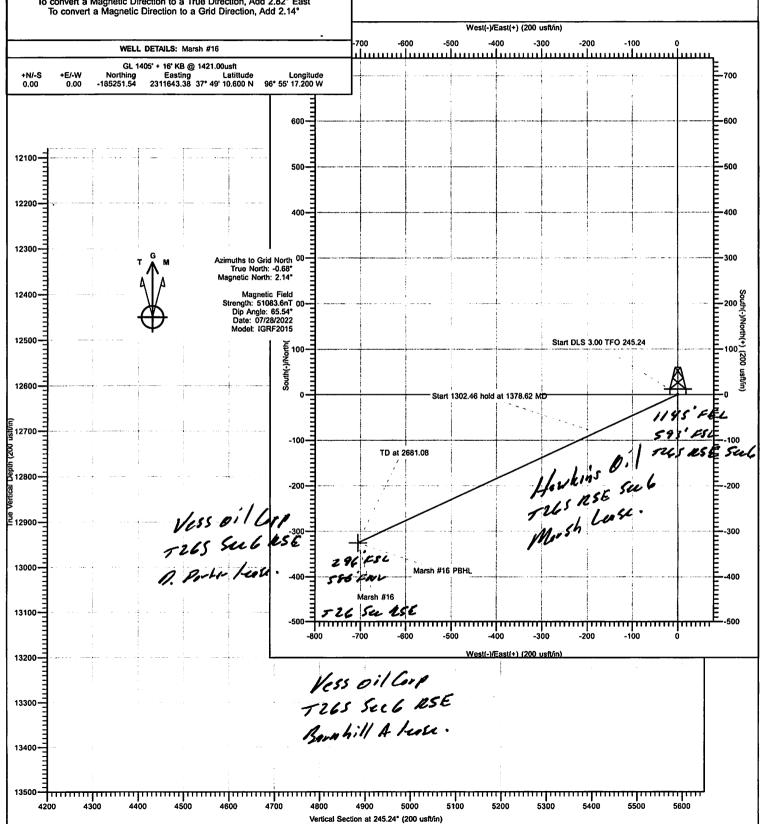

## Hawkins Oil, LLC

PROJECT DETAILS: Butler County, KS

Geodetic System: US State Plane 1927 (Exact solution)
Datum: NAD 1927 (NADCON CONUS)
Ellipsoid: Clarke 1866
Zone: Kansas North 1501

North Reference: Grid

System Datum: Mean Sea Level To convert a True Direction to a Grid Direction, Subtract 0.68° To convert a Magnetic Direction to a True Direction, Add 2.82° East To convert a Magnetic Direction to a Grid Direction, Add 2.14° Project: Butler County, KS Site: SEC 6 - T26S - R5E

Well: Marsh #16

Wellbore: OH Design: Plan #1