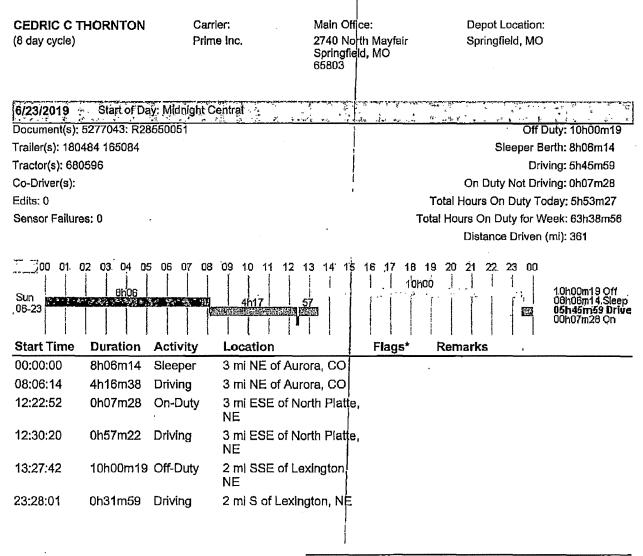

## Driver Log

## Driver Log

Driver's Signature

Report time: 7/2/2019 11:36 CDT

(C)onfirmed, (E)dited, (S)ensor Failure, (D)istance Edit, (W)ait in Oilfield, (H)azmat Rest Break Inspection - Detail View

THORCL

|                                                                 |                                                                                                  | JUN 2 6 2019                                                                                        | 1                                                  | ( KS)                                                    | ) (        | HOKCC                                  |
|-----------------------------------------------------------------|--------------------------------------------------------------------------------------------------|-----------------------------------------------------------------------------------------------------|----------------------------------------------------|----------------------------------------------------------|------------|----------------------------------------|
|                                                                 |                                                                                                  | Thorcc                                                                                              |                                                    |                                                          | '          |                                        |
| Inspectio                                                       | ns - Detail Viev                                                                                 | v 🥘 Report #: KS KS                                                                                 | 3-HP925                                            | 13439                                                    |            |                                        |
| Dispute Print                                                   |                                                                                                  |                                                                                                     | <u> </u>                                           |                                                          | <u></u>    | View Full Report                       |
| Motor Carrier                                                   | Information                                                                                      |                                                                                                     | !                                                  | •                                                        |            |                                        |
| Legal Name:<br>USDOT #:<br>MC/MX#:<br>Entity Type:              | NEW PRIME INC<br>00003706<br>MC140665<br>CARRIER,BROKER                                          | Business Phone: (417)<br>Business Fax: (417)                                                        | N MAYFAIR A<br>1866-0001<br>1521-5728<br>1425-1960 | VENUE, SPRINGFIELD, MO 65803,                            | US         |                                        |
| Report #:<br>Inspection Date:<br>Start-End Time:                | on<br>KS-HP92513439<br>06/24/2019<br>0900-1015                                                   | Inspection Level:<br>Inspection Location:<br>Post Crash Inspection:                                 | WALK-ARC<br>CONCORD<br>YĖS                         |                                                          | -          |                                        |
| Driver Information                                              |                                                                                                  |                                                                                                     |                                                    | Hazardous Materia                                        | ls Informa | ition                                  |
| Name:<br>DOB:<br>Age:                                           | CEDRIC C THORTON                                                                                 | License State:<br>License #:                                                                        | кş                                                 | Material Desc:<br>Report Qty:<br>Waste:                  | -          | ,,                                     |
| Vehicle Inform                                                  | ation                                                                                            |                                                                                                     |                                                    |                                                          |            |                                        |
| Unit Type<br>1 TRUCK TF<br>2 SEMI-TRA                           |                                                                                                  | MO 13AP9S ( 6805                                                                                    | 84                                                 | VIN #<br>.953941                                         | IEP        | USDOT#                                 |
| Violation Infor                                                 | mation                                                                                           |                                                                                                     | 55                                                 | 77043 01                                                 |            |                                        |
| Unit Violation Cod<br>1. 393.60(c)<br>1 393.80<br>2 392.9(a)(2) | de OOS Violations Categor<br>NO WINDSHIELD<br>NO ALL OTHER VEHIC<br>DEFECTS<br>YES LOAD SECUREME | Damaged or discolored<br>windshield<br>LE No or defective rear-visi<br>NT Failing to secure vehicle | on mirror                                          | te Citation Number State Citation I<br>N/A<br>N/A<br>N/A |            | fy Post Crash IEP<br>YES<br>YES<br>YES |
| D 392.3                                                         | YES ALL OTHER DRIVE<br>VIOLATIONS                                                                | equipinion it                                                                                       | lil or                                             | N/A                                                      | NO         | NO                                     |
|                                                                 |                                                                                                  |                                                                                                     |                                                    | •                                                        |            |                                        |
|                                                                 |                                                                                                  |                                                                                                     |                                                    |                                                          |            |                                        |