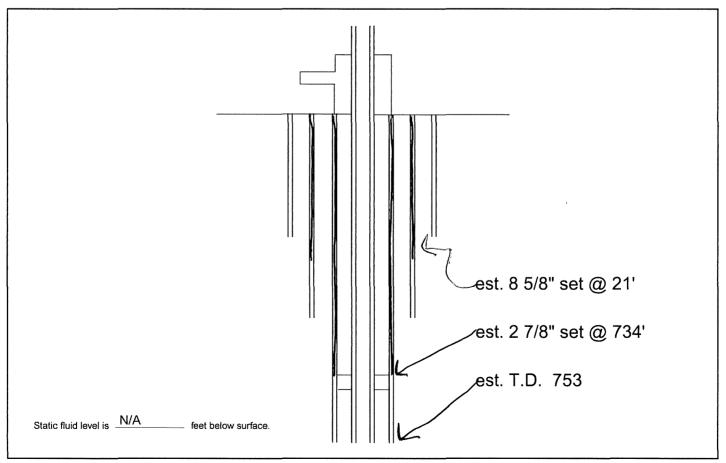

### Well Completion

| rpe: 🗌 Tub       | ing & Packer | Packerless | Tubingless   |            |        |
|------------------|--------------|------------|--------------|------------|--------|
|                  | Conductor    | Surface    | Intermediate | Production | Tubing |
| Size             | NA           | 8 5/8"     | NA           | 2 7/8"     | NA     |
| Setting Depth    | NA           | 21'        | NA           | 734'       | NA     |
| Amount of Cement | NA           | 4 sx       | NA           | 85 sx      | NA     |
| Top of Cement    | NA           | 0          | NA           | 0          | NA     |
| Bottom of Cement | NA           | 21'        | NA           | 734'       | NA     |

## Well Sketch

(To sketch installation, darken the appropriate lines, indicate cement, and show depths.)