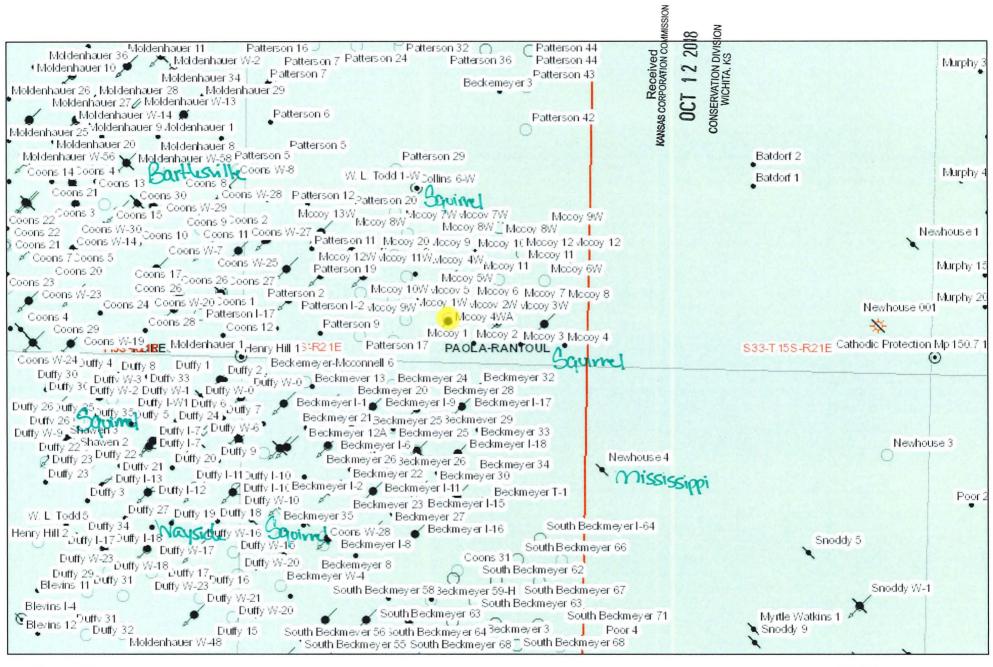

#### Plat and Certificate of Injection Well Location and Surrounding Acreages

| Operator:    | TDR Construction, Inc. | Location of Well: | NE/4 of the Sec.32 Twp.15S R.21E    |
|--------------|------------------------|-------------------|-------------------------------------|
| Lease:       | McCoy Lease            | 2990              | feet from 🔲 N / 🖌 S Line of Section |
| Well Number: | McCoy 4WA              | 1060              | feet from 🖌 E / 🗌 W Line of Section |
| County:      | Franklin               | Sec32             | Twp S. R Z1 East West               |

#### Plat

Show the following information: applicant injection well, all producing wells, inactive wells, plugged wells, and other wells within a one-half mile radius, all lease boundaries, lease operators, unleased mineral rights owners, well numbers, and producing wells producing formation tops.

|                                                                           |                              | See Attached                                              | Map                             |                                                                                                   |
|---------------------------------------------------------------------------|------------------------------|-----------------------------------------------------------|---------------------------------|---------------------------------------------------------------------------------------------------|
|                                                                           |                              |                                                           |                                 | Received<br>Kansas corporation commission<br>OCT 1 2 2018<br>CONSERVATION DIVISION<br>WICHITA, KS |
| C                                                                         | pplicant well 🛕<br>& A well  | producing well   other injection well   water supply well | plugged injection well          | •                                                                                                 |
| The undersigned hereby certifies the shown herein is true, complete and a | correct to the best of his / | her knowledge.                                            | Authorized Agent<br>10 day of 0 | , and that all of the information                                                                 |
|                                                                           |                              | Notary Public                                             |                                 | · · · · · · · · · · · · · · · · · · ·                                                             |