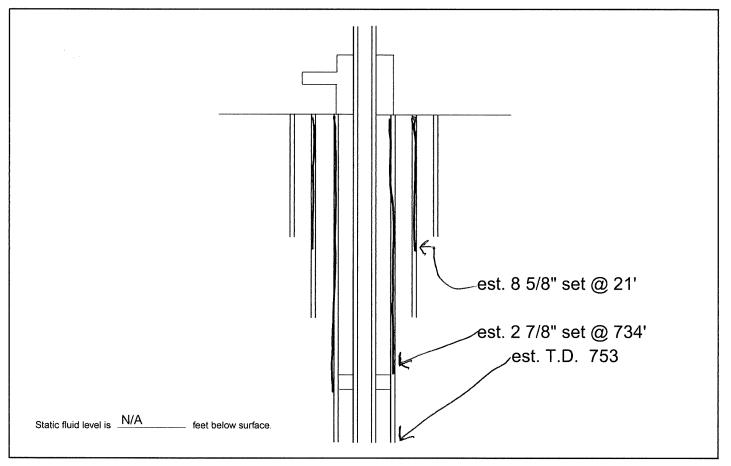

### Well Completion

| rpe: 🗌 Tub       | ing & Packer | Packerless | Tubingless   |            |        |
|------------------|--------------|------------|--------------|------------|--------|
|                  | Conductor    | Surface    | Intermediate | Production | Tubing |
| Size             | NA           | 8 5/8"     | NA           | 2 7/8"     | NA     |
| Setting Depth    | NA           | 21'        | NA           | 734'       | NA     |
| Amount of Cement | NA           | 4 sx       | NA           | 85 sx      | NA     |
| Top of Cement    | NA           | 0          | NA           | 0          | NA     |
| Bottom of Cement | NA           | 21'        | NA           | 734'       | NA     |

## Well Sketch

(To sketch installation, darken the appropriate lines, indicate cement, and show depths.)