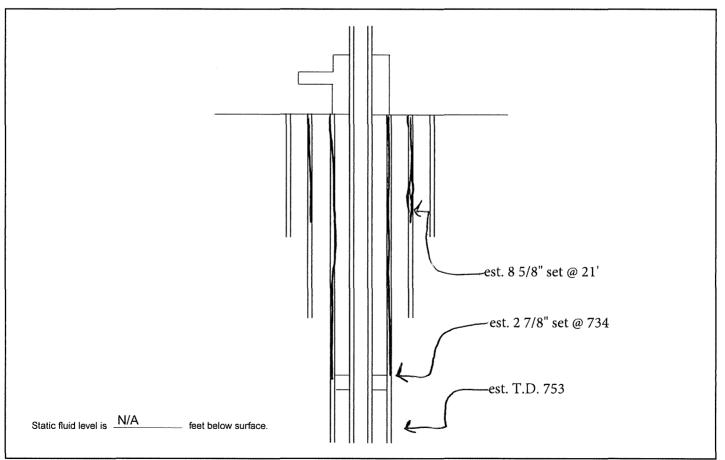

### Well Completion

| rpe: 🗌 Tub       | ing & Packer | Packerless | Tubingless   |            |        |
|------------------|--------------|------------|--------------|------------|--------|
|                  | Conductor    | Surface    | Intermediate | Production | Tubing |
| Size             | NA           | 8 5/8"     | NA           | 2 7/8"     | NA     |
| Setting Depth    | NA           | 21'        | NA           | 734'       | NA     |
| Amount of Cement | NA           | 4 sx       | NA           | 85 sx      | NA     |
| Top of Cement    | NA           | 0          | NA           | 0          | NA     |
| Bottom of Cement | NA           | 21'        | NA           | 734'       | NA     |

If Alternate II cementing, complete the following:

| Perforations / D.V. Tool at                 | feet, cemented to NA | feet with NA     | SX. |
|---------------------------------------------|----------------------|------------------|-----|
| Tubing: Type <u>NA</u>                      |                      | Grade NA         |     |
| Packer: Type NA                             |                      | Depth NA         |     |
| Annulus Corrosion Inhibitor: Type <u>NA</u> |                      | Concentration NA |     |
| List Logs Enclosed: NA                      |                      |                  |     |
|                                             |                      |                  |     |

## Well Sketch

(To sketch installation, darken the appropriate lines, indicate cement, and show depths.)