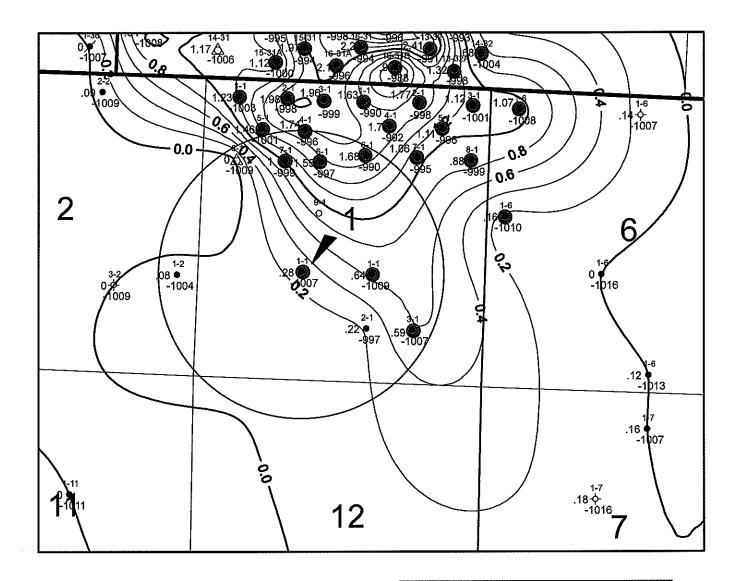

- 1,279,774 bbls oil thru December 2023.
- e. The SCODA field currently produces under primary, solution-gasdrive energy. The field has the potential to be an excellent waterflood, perhaps doubling the amount of oil to be recovered by primary production alone.
- f. Due to multiple ownership, the SCODA field needs to be unitized before a waterflood can be implemented. Unitization is a slow and lengthy process. The SCODA field is in the early phases of unitization.
- g. The Downing B 1-1 well is uneconomic to produce under primary. The wellbore, however, should be preserved as it has geographic and geological significance in a future, unitized waterflood. Specifically, the attached LKC D phi-h (porosity-thickness) map shows the area near Downing B 1-1 has water-floodable pore volume.
- h. Should the Downing B 1-1 be prematurely plugged, future oil production will likely be lost.
- 10. Applicant has included a plat map showing the locations of all producing, injection, temporarily abandoned, abandoned, and plugged wells located on the same leased premises as the Subject Well.
- 11. Based on the foregoing, Applicant requests the Commission grant an exception to the 10-year limitation, specifically to allow the Subject Well to remain eligible for temporary abandonment status for three (3) years following the expiration of the 10-year limitation. Applicant understands that the exception would be valid for three (3) years, but Applicant would

QUESTAR EXPLORATION & PRODUCTION CO
2601 NW Expressway, Ste 1200E
Oklahoma City, OK 73112

MINERAL
OWNER

Downing #1-1 TA Limit Application Sec. 1-1S-36W Rawlins Co., KS

LKC D Phiht (porosity x thickness)
LKC D Structural Datum
LKC D zone Producers

Author; Date: K Dean 30 January, 2024 Horizontei Scale: 1\*:1893\* Cartour Interval: .2 porosity feet