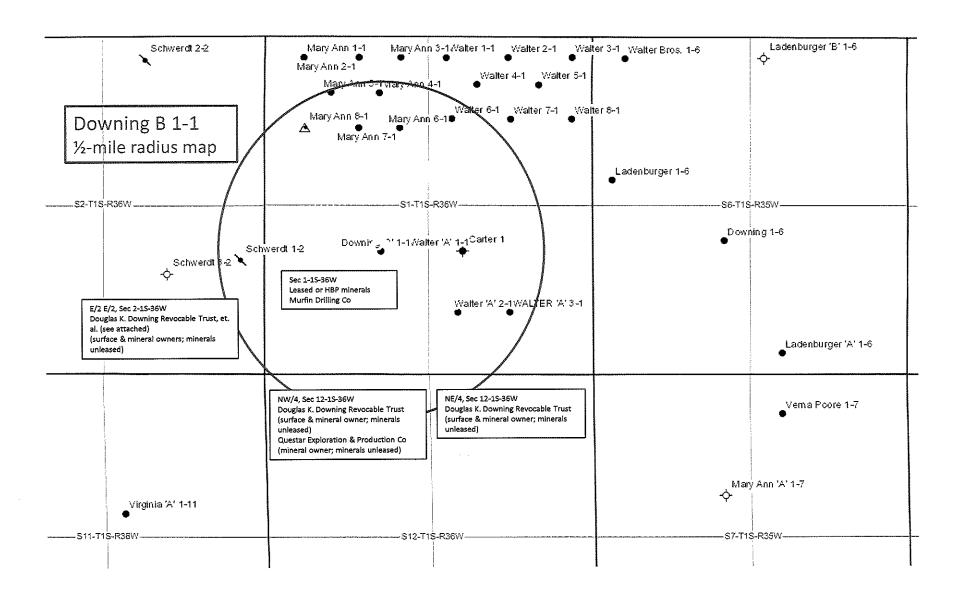

Respectfully Submitted,

Richard E Pancake

Murfin Drilling Company

250 N. Water St., Ste 300

Wichita, Kansas 67202

(316) \$58-8699

Richard E Pancake

#### **EXHIBIT A**

A TABULATION SHOWING THE NAMES AND ADDRESSES OF EACH OPERATOR/LESSEE AND OWNER, AS SET FORTH IN THE KCC REGULATIONS K.A.R. 82-3-135A, FOR ALL LANDS WITHIN ONE-HALF MILE OF THE SUBJECT WELL, AS DISCLOSED BY THE PUBLIC RECORDS OF RAWLINS COUNTY, KANSAS, TO-WIT:

SUBJECT WELL: DOWNING B 1-1, API 15-153-20972

ALL SECTION 1-T1S-R36W OF THE 6TH PM, RAWLINS COUNTY, KANSAS

MURFIN DRILLING COMPANY, INC. 250 N Water, Ste 300

WI, OPERATOR

Wichita, KS 67202

E/2 E/2 SECTION 2-T1S-R36W OF THE 6TH PM, RAWLINS COUNTY, KANSAS

DOUGLAS K. DOWNING, TRUSTEE OF THE DOUGLAS K. DOWNING REVOCABLE TRUST AND DATED APRIL 15, 2022 MINERAL OWNER

McCook, NE 69001-2535

BURKHALTER FAMILY JOINT REVOCABLE TRUST
KEVIN BURKHALTER, TRUSTEE
AND
2627 Road 30
MINERAL
Bird City, KS 67731
OWNER

JASON DOWNING AND AMY DOWNING SURFACE
17 Maple Drive AND
Kearney, NE 68845 MINERAL
OWNER

CHERIE BARRETT SURFACE
1590 Little Raven Street, Unit 602 AND
Denver, CO 80202 MINERAL
OWNER

RYAN DOWNING SURFACE 6210 NW 2<sup>nd</sup> Circle AND Lincoln, NE 68521 MINERAL OWNER

RENEE WERNER
7960 Orchard Path Road
Colorado Springs, CO 80919
MINERAL
OWNER

# NE/4 SECTION 12-T1S-R36W OF THE 6<sup>TH</sup> PM, RAWLINS COUNTY, KANSAS

DOUGLAS K. DOWNING, TRUSTEE OF THE DOUGLAS K. DOWNING REVOCABLE TRUST DATED APRIL 15, 2022 1407 W 3<sup>rd</sup> Street McCook, NE 69001-2535 SURFACE AND MINERAL OWNER

#### NW/4 SECTION 12-T1S-R36W OF THE 6TH PM, RAWLINS COUNTY, KANSAS

DOUGLAS K. DOWNING, TRUSTEE OF THE
DOUGLAS K. DOWNING REVOCABLE TRUST
AND
DATED APRIL 15, 2022
MINERAL
1407 W 3<sup>rd</sup> Street
McCook, NE 69001-2535

QUESTAR EXPLORATION & PRODUCTION CO
2601 NW Expressway, Ste 1200E
Oklahoma City, OK 73112

MINERAL
OWNER

Downing #1-1 TA Limit Application Sec. 1-1S-36W Rawlins Co., KS

LKC D Phiht (porosity x thickness)
LKC D Structural Datum
LKC D zone Producers