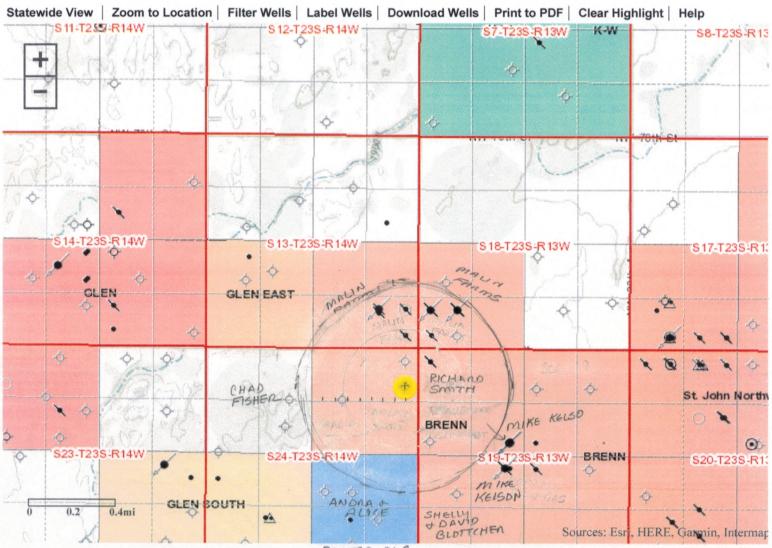

9. Attached as Exhibit "B" is a plat map showing the Location of the Dunn #1 well.

10. Attached as Exhibit "C" is the report of the Community Collaborative Rain, Hail, and Snow Network showing rainfall in the vicinity of the Dunn #1 location for the period beginning February 02, 2018, and ending August 26, 2019.

#### OFFSET OPERATORS/UNLEASED MINERAL OWNERS (within ½ miles radius) To Jones Oil, LLC <u>Dunn #1</u> 969' FNL & 330' FEL Sec. 24-23s-14W Stafford County, Kansas

#### Sec. 24-T23S-R14W

NW ¼ Chad & Misty Fisher PO Box 455 309 W. 6<sup>th</sup> Ave St. John, Ks 67576 (Unleased Minerals)

SE 1/4

Prater Oil & Gas Operations, Inc. 10356 Bluestem Blvd. Pratt, Ks 67124 (Offset Operator)

NW ¼ Brian L Dunn Revocable Trust Dated October 22, 2008. 774 NW 10<sup>th</sup> St St. John KS 67576 (Mineral Owner)

NW ¼ Rockhound Petroleum, LLC PO Box 43 St. John, Ks 67576 (Operator)

#### Sec. 19-T23S-R13W

NW ¼ Richard Smith 16171 W. US Hwy 54 Lot 17 Goddard, Ks 67052 (Unleased Minerals)

SE ¼ Mike Kelso Oil & Gas, Inc. PO Box 467 Chase, Ks 67524-0467 (Operator)

#### Sec. 13-T23S-14W

SE ¼ Malin Farms 112 N. Gray St. St. John, Ks 67576 (Unleased Minerals)

#### Sec. 18-T23S-13W

SW ¼ Malin Farms 112 N. Gray St. St. John, Ks 67576 (Unleased Minerals)