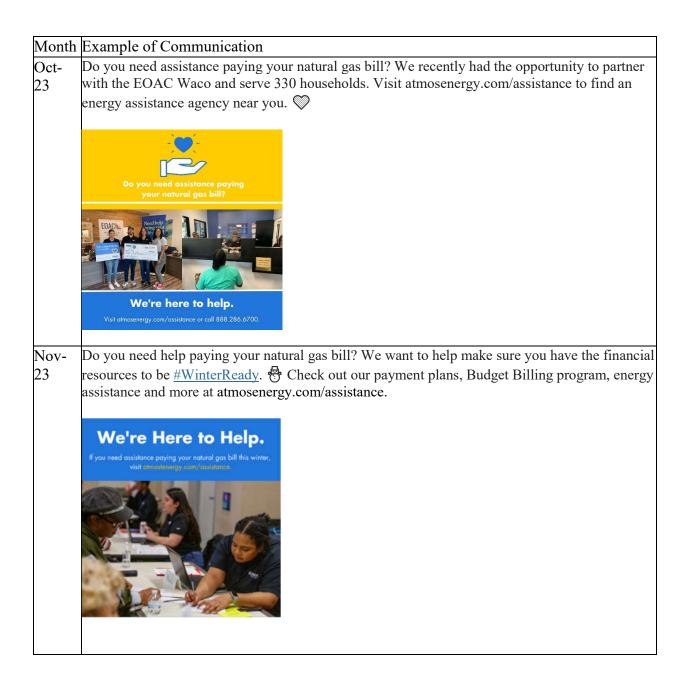

Feb-Helping our communities stay warm during the year is one of our highest priorities. To connect Low Income Home Energy Assistance Program (LIHEAP) funding with customers in need, our 24 energy assistance team partners with over 150 local agencies that distribute funding to help customers pay their utility bills across the 1,400 communities we serve. #LIHEAPActionDay #ProtectLIHEAP energy LIHEAP ACTION DAY Visit atmosenergy.com/assistance to locate an energy assistance agency that administers LIHEAP funds near you. Mar-Looking to make some room in your wallet this Spring? Making a few household changes can 24 significantly impact your natural gas and other energy bills. Plus, you can lower your home's carbon emissions when you use energy wisely! Learn more at atmosenergy.com/ways-tosave/manage-energy-home/ energy TMO WAYS TO SAVE WAYS TO SAVE THIS SPRING THIS SPRING Let in the sun's warmth on sunny days by Reduce your shower and bath time, which can account for 40 percent of your hot water use. opening draperies & blinds in your home.