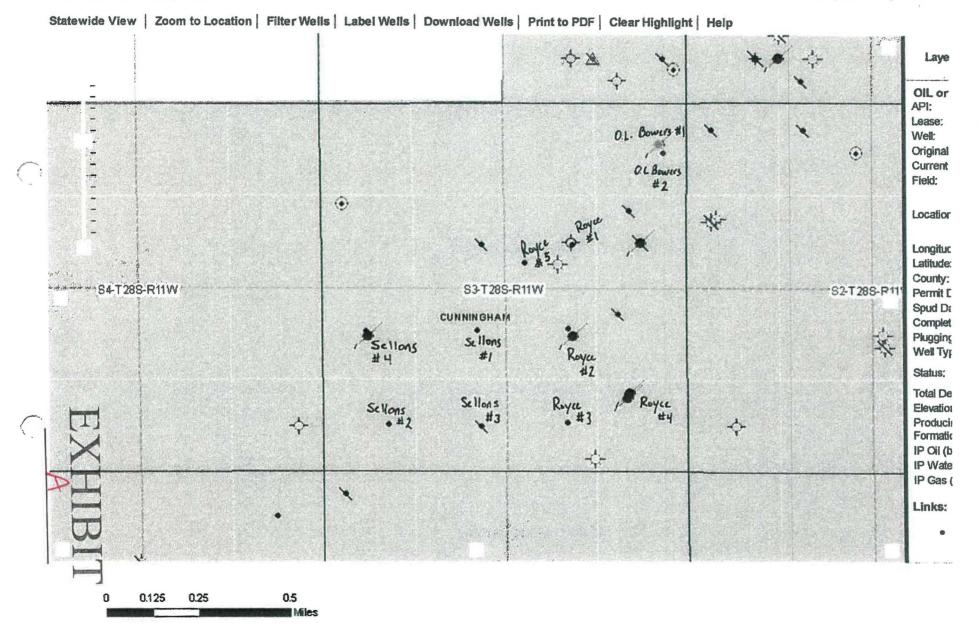

# 36 Q: How many producing wells are currently located on the Cunningham Water Flood 37 Unit?

- 38 A: There are four wells and the Bowers #2, which is currently down for repairs which cannot be completed until the irrigation season is over for the protestors since the well is located 39 in the center of the irrigation system on Mr. Preisser's land. There is also one injection 40 well. Attached hereto as Exhibits A, B, C & D are maps showing the location of the wells 41 production history from the Kansas Geological Society and list of royalty owners who 42 receive payments from the Cunningham Water Flood Unit. 43 Why are you requesting that the Commission grant your request to authorize the **Q**: 44
- 45 **Bowers #1 Well to be permitted as a well for enhanced recovery "injection well".**

#### Kansas Oil and Gas

Kansas Geological Survey

Yearly and monthly production

**CUNNINGHAM WTRF Lease** 

Lease: CUNNINGHAM WTRF Operator: Apollo Energies, Inc. Location: T28S, R11W, Sec. 3 Cumulative Production: 70986.41 barrels (from 1990 to 2022) KS Dept. of Revenue Lease Code: 126452 KS Dept. of Revenue Lease Name: CUNNINGHAM WTRF Field: Cunningham County: Pratt Producing Zone:

| Well Data (may be an incomplete list): |                                      |
|----------------------------------------|--------------------------------------|
| T28S R11W, Sec. 3, SW                  | T28S R11W, Sec. 3, E2 SW SW          |
| Lease: F. H. SELLONS 1                 | Lease: SELLONS 2                     |
| Operator: TRANSWESTERN OIL C           | O Operator: TRANSWESTERN OIL CO      |
| Current Operator: Apollo Energies,     |                                      |
| API Number: 15-151-10377               | API Number: 15-151-10379             |
| T28S R11W, Sec. 3, E2 SW SE            | T28S R11W, Sec. 3, E2 NW NE          |
| Lease: WALTER T. ROYSE 3               | Lease: O. L. BOWERS 2                |
| Operator: TIDEWATER ASSOCIAT           | ED OIL Operator: SKELLY OIL CO       |
| Current Operator: Apollo Energies,     |                                      |
| API Number: 15-151-10382               | <b>API Number:</b> 15-151-10381      |
| T28S R11W, Sec. 3, SW SW NE            | T28S R11W, Sec. 3, NW SW             |
| Lease: WALTER T. ROYSE 5               | Lease: SELLONS 4                     |
| <b>Operator:</b> BRADEN-DEEM INC       | Operator:                            |
| Current Operator: Apollo Energies,     |                                      |
| <b>API Number:</b> 15-151-20708        | <b>API Number:</b> 15-151-30091-0002 |
| T28S R11W, Sec. 3, E2 NW SE            | T28S R11W, Sec. 3, NE NE NE          |
| Lease: WALTER T. ROYSE 2               | Lease: BOWERS 1                      |
| <b>Operator: BRADEN-DEEN INC</b>       | Operator:                            |
| Current Operator: Apollo Energies,     |                                      |
| API Number: 15-151-19035-0002          | <b>API Number:</b> 15-151-10376-0002 |
| T28S R11W, Sec. 3, E2 SW NE            | T28S R11W, Sec. 3, NE NW SE SE       |
| Lease: WT ROYSE OWWO 1                 | Lease: BOWERS-ROYSE 4                |
| <b>Operator:</b> BRADEN-DEEM, INC      | <b>Operator: BRADEN-DEEM</b>         |
| Current Operator: Apollo Energies,     |                                      |
| API Number: 15-151-30191-0002          | API Number: 15-151-10384-0002        |