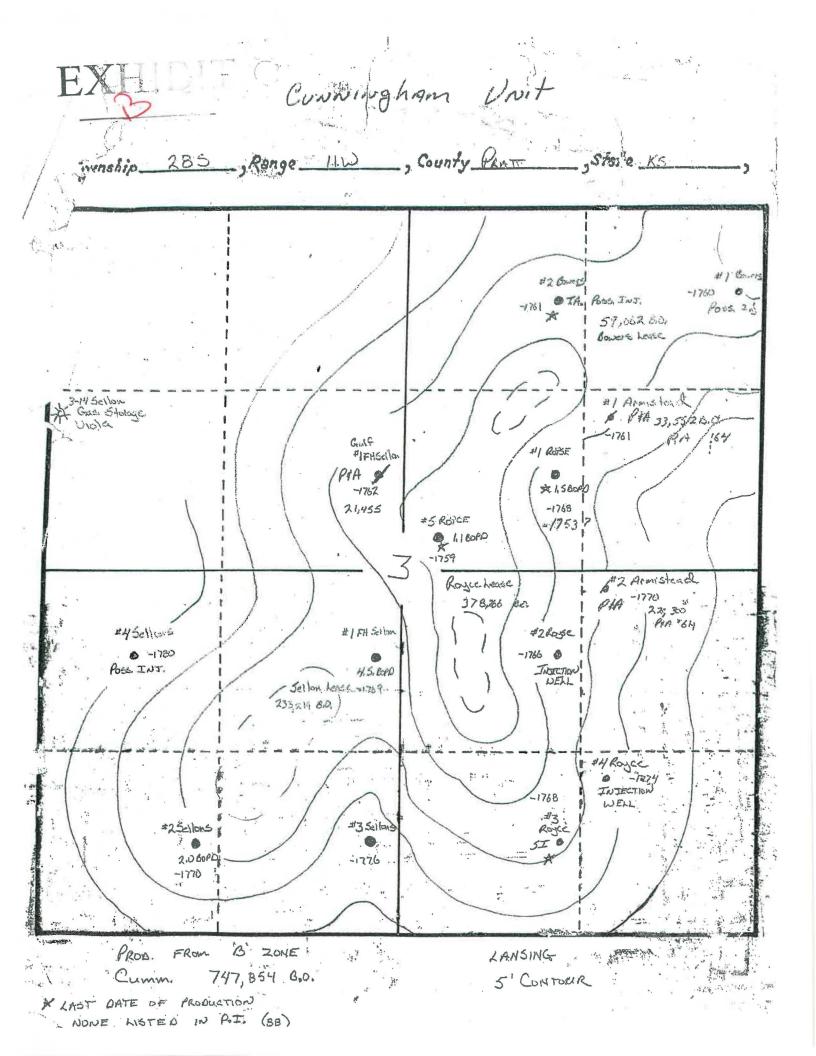

# 36 Q: How many producing wells are currently located on the Cunningham Water Flood 37 Unit?

- 38 A: There are four wells and the Bowers #2, which is currently down for repairs which cannot be completed until the irrigation season is over for the protestors since the well is located 39 in the center of the irrigation system on Mr. Preisser's land. There is also one injection 40 well. Attached hereto as Exhibits A, B, C & D are maps showing the location of the wells 41 production history from the Kansas Geological Society and list of royalty owners who 42 receive payments from the Cunningham Water Flood Unit. 43 Why are you requesting that the Commission grant your request to authorize the **Q**: 44
- 45 **Bowers #1 Well to be permitted as a well for enhanced recovery "injection well".**

https://chasm.kgs.ku.edu/ords/oil.ogl5.MainLease?f\_lc=1001175187

Year Production Wells
Production Plots

#### 7/21/22, 12:02 PM

| 1990                              | 178   | 4 |
|-----------------------------------|-------|---|
| 1991                              |       | - |
| 1992                              | 30    | 4 |
| 1993                              | 16    | 4 |
| 1994                              | 14    | 4 |
| 1995                              | 1,918 | 4 |
| 1996                              | 2,631 | 4 |
| 1997                              | 2,575 | 4 |
| 1998                              | 2,765 | 4 |
| 1999                              | 3,270 | 4 |
| 2000                              | 2,606 | 4 |
| 2001                              | 3,414 | 4 |
| 2002                              | 2,290 | 4 |
| 2003                              | 2,906 | 4 |
| 2004                              | 2,388 | 4 |
| 2005                              | 2,391 | 4 |
| 2006                              | 2,501 | 4 |
| 2007                              | 2,249 | 4 |
| 2008                              | 2,053 | 4 |
| 2009                              | 2,752 | 4 |
| 2010                              | 2,192 | 4 |
| 2011                              | 2,951 | 4 |
| 2012                              | 2,899 | 4 |
| 2013                              | 2,904 | 4 |
| Iconorman second                  | 2,608 | 5 |
| Intelligence of the second        | 2,871 | 5 |
| APRIL CONTRACTOR                  | 3,050 | 5 |
| harrenter                         | 2,872 | 5 |
| Proven and a second second second | 2,379 | 5 |
| 2019                              | 2,231 | 5 |
| 2020                              | 1,907 | 5 |
| 2021                              | 2,538 | 5 |
| 2022                              | 637   | 5 |