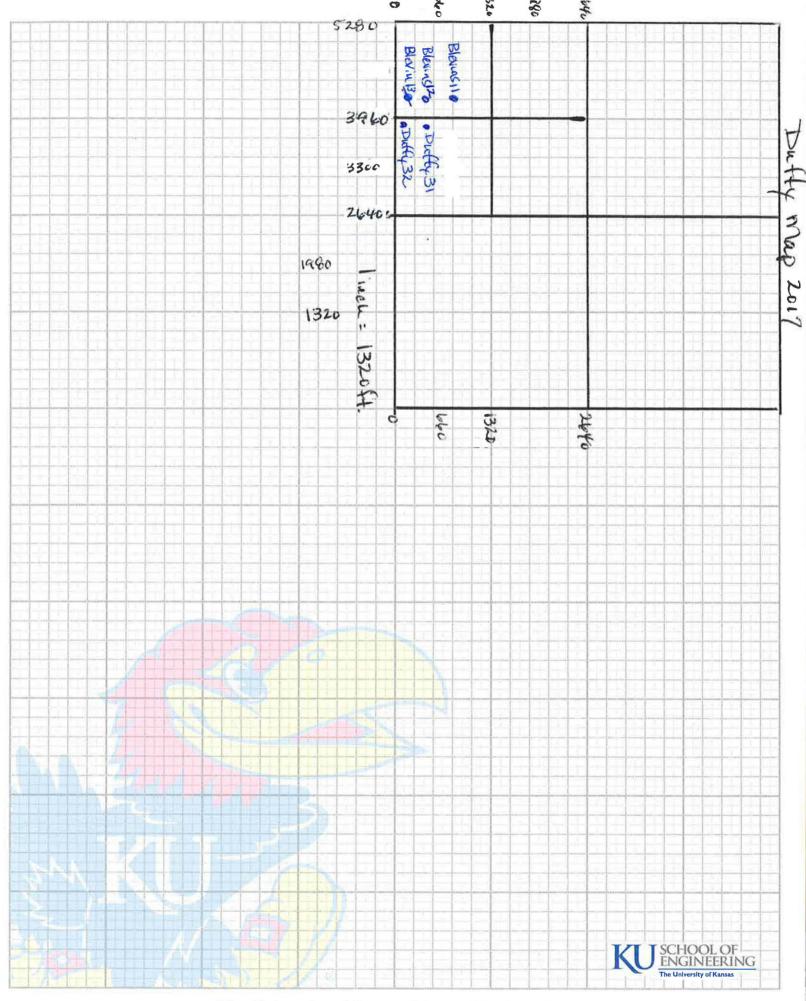

- 1. Appended hereto are corrected Notices of Intent to Drill (Form C-1) and Well Completion Forms (Form ACO-1) for the subject wells, together with a plat drawn to the scale of one inch equaling 1,320 feet showing the property on which the Duffy 31 and 32 wells have been drilled, all other completed, partially drilled, or permitted wells on the property, and all adjacent properties and wells, furnished in accordance with K.A.R. 82-3-108(e).
- 2. The time for filing protests of this Application has expired, and all protests filed in this matter have been withdrawn. By Prehearing Officer Order Cancelling Prehearing Conference and Directing Administrative Handling of Application issued and entered June 26, 2017, the prehearing officer in this proceeding acknowledged withdrawal of the protest filed herein, and directed that the Application be processed administratively.