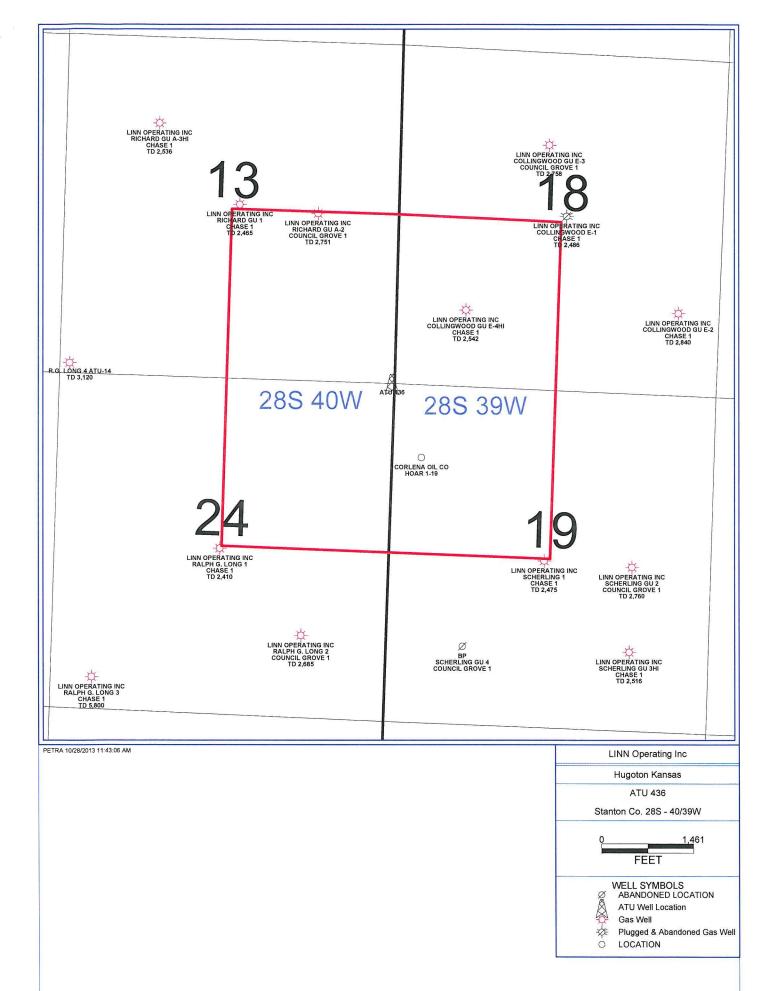

#### MAP OR PLAT OF UNIT AREA

#### Showing:

- 1. Outline of Alternate Tract Unit Area delineated by heavy or hatched line.
- 2. Tract boundary lines as defined by section boundary lines and Outline of Unit Area.
- 3. Sections, townships ranges, surveys blocks, lots, etc. as applicable, with applicable legend.
- 4. Wells completed in the Unitized Formations and general location of proposed Alternate Tract Unit Well.