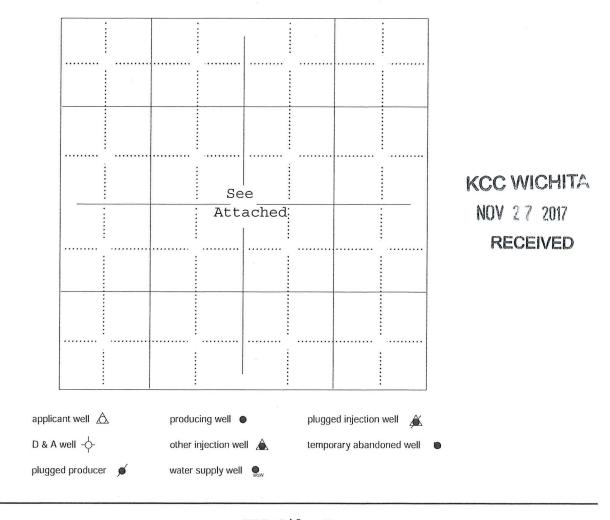

nd Surrounding Acreages

| Operator: JTC Oil, Inc. | Location of Well: | SE/4 of 18-17S-21E, Franklin County, Kansas  |
|-------------------------|-------------------|----------------------------------------------|
| Lease: Blunk            | 1603              | feet from N / 🗸 S Line of Section            |
| Well Number: 1-10       | 588               | feet from V E / W Line of Section            |
| County: Franklin        | Sec. <u>18</u>    | Twp. <u>17</u> S. R. <u>21</u> 🖌 East 🗌 West |

### Plat

Show the following information: applicant injection well, all producing wells, inactive wells, plugged wells, and other wells within a one-half mile radius, all lease boundaries, lease operators, unleased mineral rights owners, well numbers, and producing wells producing formation tops.



JTC Oil, Inc. The undersigned hereby certifies that he / she is a duly authorized agent for , and that all of the information shown herein is true, complete and correct to the best of his / her knowledge. Marie Applicant or Duly Authorized Agent 10 November 2017 Subscribed and sworn before me this day of MAUREEN ELTON Notary Public, State of Kansas tment Expires Mv Notary Public 2018 My Commission Expires:



### Affidavit of Notice Served

| Re:       | Application for: Injection                                                      |                     |                                             |
|-----------|---------------------------------------------------------------------------------|---------------------|---------------------------------------------|
|           | Well Name: