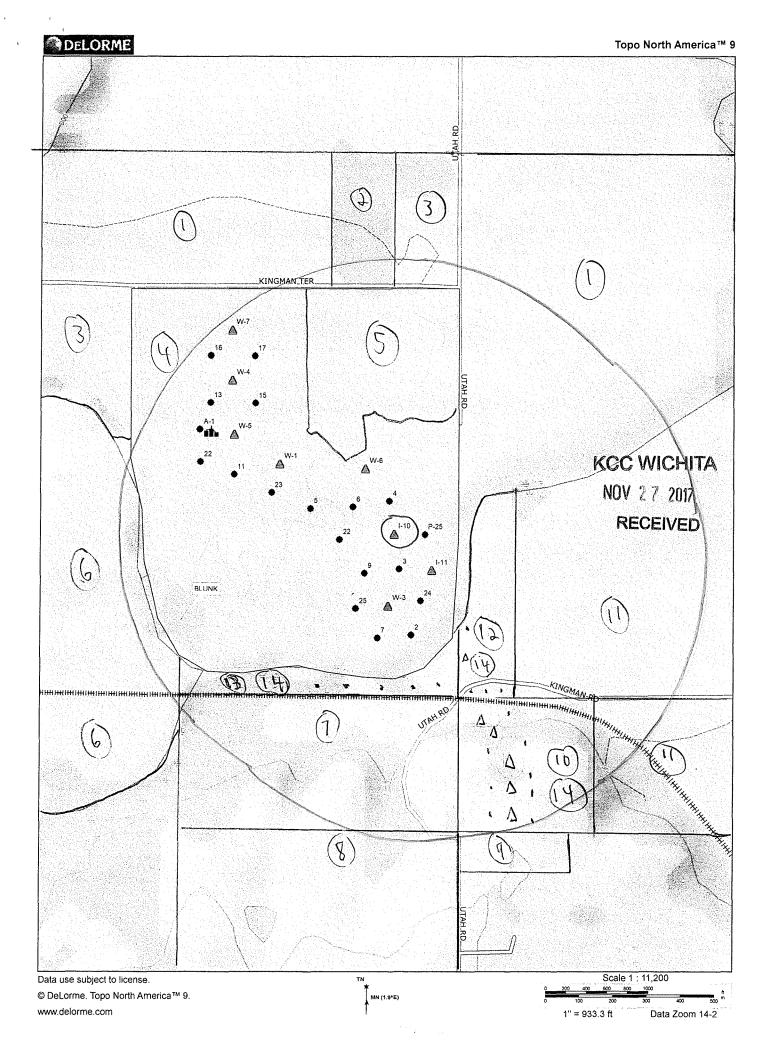

: Franklin        | Sec. <u>18</u>    | Twp. <u>17</u> S. R. <u>21</u> 🖌 East 🗌 West |

### Plat

Show the following information: applicant injection well, all producing wells, inactive wells, plugged wells, and other wells within a one-half mile radius, all lease boundaries, lease operators, unleased mineral rights owners, well numbers, and producing wells producing formation tops.



JTC Oil, Inc. The undersigned hereby certifies that he / she is a duly authorized agent for , and that all of the information shown herein is true, complete and correct to the best of his / her knowledge. Marie Applicant or Duly Authorized Agent 10 November 2017 Subscribed and sworn before me this day of MAUREEN ELTON Notary Public, State of Kansas tment Expires Mv Notary Public 2018 My Commission Expires:



### Affidavit of Notice Served

| Re:       | Application for: Injection                                                      |                     |                                             |
|-----------|---------------------------------------------------------------------------------|---------------------|---------------------------------------------|
|           | Well Name: Blunk I-10                                                           | Legal Location:     | SE/4 of 18-17S-21E, Franklin County, Kansas |
| The unde  | rsigned hereby certificates that he / she is a duly authorized agent for the ap | plicant, and that o | on the day 10 of November                   |
| 2017      | , a true and correct copy of the application referenced above was               | s delivered or