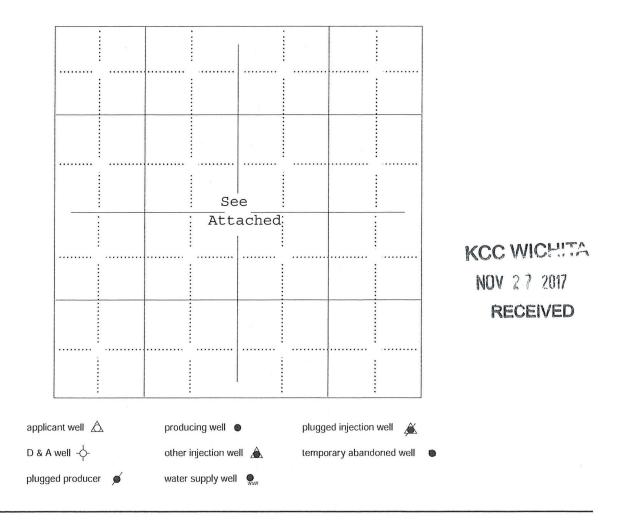

## **APPLICATION FOR INJECTION WELL**

| Enhanced Recovery:                                                                                                                                                                                                                                                                                                                                                                                                                                                                                                                                                                                                                                                                                                                                                                                                                                                                                                                                                                                                                                                                                                                                                                                                                                                                                                                                                                                                                                                                                                                                                                                                                                                                                                                                                                                                                                                                                                                                                                                                                                                                             | Disposal                                |                         | Permit Number: E-22297                  |                                   |
|------------------------------------------------------------------------------------------------------------------------------------------------------------------------------------------------------------------------------------------------------------------------------------------------------------------------------------------------------------------------------------------------------------------------------------------------------------------------------------------------------------------------------------------------------------------------------------------------------------------------------------------------------------------------------------------------------------------------------------------------------------------------------------------------------------------------------------------------------------------------------------------------------------------------------------------------------------------------------------------------------------------------------------------------------------------------------------------------------------------------------------------------------------------------------------------------------------------------------------------------------------------------------------------------------------------------------------------------------------------------------------------------------------------------------------------------------------------------------------------------------------------------------------------------------------------------------------------------------------------------------------------------------------------------------------------------------------------------------------------------------------------------------------------------------------------------------------------------------------------------------------------------------------------------------------------------------------------------------------------------------------------------------------------------------------------------------------------------|-----------------------------------------|-------------------------|-----------------------------------------|-----------------------------------|
| □       Wet I Location         □       Tertiary         □       Tertiary <td>Enhanced Recovery: Repressuring</td> <td>1</td> <td>API Number:15-059-27130-</td> <td>00-00</td>                                                                                                                                                                                                                                                                                                                                                                                                                                                                                                                                                                                                                                                                                                                                                                                                                                                                                                                                                                                                                                                                                                           | Enhanced Recovery: Repressuring         | 1                       | API Number:15-059-27130-                | 00-00                             |
| SW SE - NE - SE Soc. 18 Twp. 17 s. p. 21 √ [E ] w         Date:       11/10/2017         Operator License Number:       32834         Operator:       JTC Oil, Inc.         Operator:       JTC Oil, Inc.         Osawatomic, KS 66064                                                                                                                                                                                                                                                                                                                                                                                                                                                                                                                                                                                                                                                                                                                                                                                                                                                                                                                                                                                                                                                                                                                                                                                                                                                                                                                                                                                                                                                                                                                                                                                                                                                                                                                                                                                                                                                         |                                         | ,                       | Well Location                           |                                   |
| Date:       11/10/2017         Operator Loarse Number:       32834         Operator Loarse Number:       32834         Operator:       JTC Oil, Inc.         Address:       35790 Plum Creek Road         Osawatomie, KS 66064       is::::::::::::::::::::::::::::::::::::                                                                                                                                                                                                                                                                                                                                                                                                                                                                                                                                                                                                                                                                                                                                                                                                                                                                                                                                                                                                                                                                                                                                                                                                                                                                                                                                                                                                                                                                                                                                                                                                                                                                                                                                                                                                                    |                                         |                         | <u>SW - SE - NE - SE</u> Sec. <u>18</u> | Twp. 17S. R. 21ZEW                |
| Operator Ucense Number:       32834                                                                                                                                                                                                                                                                                                                                                                                                                                                                                                                                                                                                                                                                                                                                                                                                                                                                                                                                                                                                                                                                                                                                                                                                                                                                                                                                                                                                                                                                                                                                                                                                                                                                                                                                                                                                                                                                                                                                                                                                                                                            | · · · · ·                               |                         |                                         | feet from N / 🖌 S Line of Section |
| Operator:       JTC Oil, Inc.       Image: Strate Organization of the strate Org                  |                                         |                         |                                         |                                   |
| Address:       35790 Plum Creek Road         Osawatomie, KS 66064                                                                                                                                                                                                                                                                                                                                                                                                                                                                                                                                                                                                                                                                                                                                                                                                                                                                                                                                                                                                                                                                                                                                                                                                                                                                                                                                                                                                                                                                                                                                                                                                                                                                                                                                                                                                                                                                                                                                                                                                                              | Operator License Number:                |                         | GPS Location: Lat:                      | , Long:                           |
| Osawatomie, KS 66064       North and East of river         Lase Name:       Blunk       Well Number:         Contact Person:       Tom Cain         Phone:       913-755-2959       Depts to Bottom of Formation:         Email:       Depts to Bottom of Formation:       NOV. 2, 7. 2017         Check One:       Oki Well Reing Converted       I Newly Drilled Well       Depts to Bottom of Formation:         Surface Elevation:       877       feet       Well Total Depts         Surface Elevation:       877       feet       Well Total Depts         Name       top / bottom       perf / open hole       depth         Squirrel       502       / 512       perf       at       502       o 512       feet         Lasse Operator       Lease/Facility Name       Lease/Facility Description       Well D & Spot Location         1       JTC Oil, Inc:       Blunk Lease       (see lease desc)       Producing wells on lease         2                                                                                                                                                                                                                                                                                                                                                                                                                                                                                                                                                                                                                                                                                                                                                                                                                                                                                                                                                                                                                                                                                                                                        |                                         |                         |                                         |                                   |
| Contractions, No court       Lease Name:       Blunk       Well Number:       1-10         Contact Person:       Tom Cain       Paola-Rantoul       County:       Franklin       Deepst Usable Water         Phone:       913-755-2959       Formation:       NOV 2.7       2017         Email:       Deptst Usable Water       Formation:       NOV 2.7       2017         Check One:       Old Well Being Converted       Image: Newly Drilled Well       Well to be Drilled       RECEIVED         Surface Elevation:       877       feet       Well Total Depth:       560       feet       Plug Back Depth:       535       feet         Datum of top of injection formation:       +375       feet (reference mean sea level)       Injection Formation Description:       Name       top / bottom       perf       opn hole       depth         Squirrel       502       /       512       perf       at       502       to       feet         Ist of Wells/Facilities Supplying Produced Saltwater or Other Fluids Approved by the Conservation Division:       feat       feat         1                                                                                                                                                                                                                                                                                                                                                                                                                                                                                                                                                                                                                                                                                                                                                                                                                                                                                                                                                                                             |                                         |                         |                                         | 4 of Section 18-17S-21E,          |
| Contact Person:       Tom Cain         Phone:       913-755-2959         Email:       Deepest Usable Water         Formation:       NOV 2.7 - 2017         Check One:       Old Well Being Converted       Image: Nov 2.7 - 2017         Check One:       Old Well Being Converted       Image: Nov 2.7 - 2017         Check One:       Old Well Being Converted       Image: Nov 2.7 - 2017         Check One:       Old Well Being Converted       Image: Nov 2.7 - 2017         Check One:       Old Well Being Converted       Image: Nov 2.7 - 2017         Check One:       Old Well Being Converted       Image: Nov 2.7 - 2017         Check One:       Old Well Being Converted       Image: Nov 2.7 - 2017         Check One:       Old Well Being Converted       Image: Nov 2.7 - 2017         Surface Elevation:       877       feet Well Total Depth: 580         Name       Ease/Facility Description       NOV 2.7 - 2017         Name       top / bottom       perf / open hole       depth         Squirrel       502       / 512       perf       at 502       o 512         List of Wells/Facilities Supplying Produced Saltwater or Other Fluids Approved by the Conservation Division:       feet       feet         1       JTC Oil, Inc.       Blunk Lease <t< td=""><td>Osawatomie, KS 66064</td><td></td><td></td><td>L_10</td></t<>                                                                                                                                                                                                                                                                                                                                                                                                                                                                                                                                                                                                                                                                                                                                | Osawatomie, KS 66064                    |                         |                                         | L_10                              |
| Contact Person:       Tom Cain         Phone:       913-755-2959         Email:       Depst USable Water         Formation:       NOV 2.7 2017         Check One:       Old Well Being Converted       ✓ Newly Drilled Well       Dept to Bottom of Formation:         Surface Elevation:       877 feet       Well Total Depth:       500 feet       Plug Back Depth:       535 feet         Datum of top of injection formation:       +375 feet (reference mean sea level)       Injection Formation Description:       Name       top / bottom       perf / at       502 feet       512 feet         Squirrel       502 / 512       perf at to feet       top / bottom       perf / at to feet       to feet         List of Wells/Facilities Supplying Produced Saltwater or Other Fluids Approved by the Conservation Division:       at to feet       feet         List of Wells/Facilities Supplying Produced Saltwater or Other Fluids Approved by the Conservation Division:       etese/Facility Description       Well ID & Spot Location         1       JC Oil, Inc.       Blunk Lease       (see lease desc)       Producing wells on lease         2                                                                                                                                                                                                                                                                                                                                                                                                                                                                                                                                                                                                                                                                                                                                                                                                                                                                                                                           |                                         | <u></u>                 | Lease Name: Diulik<br>Paola-Paptoul     | Well Number:                      |
| Contact Person:       10m Cain         Phone:       913-755-2959         Email:       Commation:         Email:       Deepest Usable Water         Email:       Depth to Bottom of Formation:         Check One:       Old Well Being Converted       I Newly Drilled Well         Surface Elevation:       877       feet         Surface Elevation:       877       feet         Datum of top of injection formation:       +375       feet (reference mean sea level)         Injection Formation Description:       Name       top / bottom       perf         Name       top / bottom       perf       at       502       to         Ist of Well's/Facilities Supplying Produced Saltwater or Other Fluids Approved by the Conservation Division:       (atch additional sheets if necessary)       Lease/Facility Name       Lease/Facility Description       Well to & Spot Location         1       JTC Oil, Inc.       Blunk Lease       (see lease desc)       Producing wells on lease         2                                                                                                                                                                                                                                                                                                                                                                                                                                                                                                                                                                                                                                                                                                                                                                                                                                                                                                                                                                                                                                                                                    |                                         |                         |                                         |                                   |
| Phone:       913-755-2959       KCC WICHITA         Email:       Depth to Bottom of Formation:       NOV 2.7_2017         Check One:       Old Well Being Converted       Newly Drilled Well       Depth to Bottom of Formation:       RECEIVED         Check One:       Old Well Being Converted       Newly Drilled Well       Depth to Bottom of Formation:       RECEIVED         Surface Elevation:       877       feet       Well Total Depth:       535       feet         Datum of top of injection formation:       +375       feet (reference mean sea level)       Injection Formation:       502       /       512       feet         Squirrel       502       /       512       perf       at       to       feet         List of Wells/Facilities Supplying Produced Saltwater or Other Fluids Approved by the Conservation Division:       feet       feet         List of Wells/Facilities Supplying Produced Saltwater or Other Fluids Approved by the Conservation Division:       feet         List of Wells/Facilities Supplying Produced Saltwater or Other Fluids Approved by the Conservation Division:       feet         Lasse/Facility Name       Lease/Facility Description       Well ID & Spot Location         1, JTC Oil, Inc.       Blunk Lease       (see lease desc)       Producing wells on lease         2,                                                                                                                                                                                                                                                                                                                                                                                                                                                                                                                                                                                                                                                                                                                                              | Contact Person: Tom Cain                |                         |                                         |                                   |
| Email:       Depth to Bottom of Formation:       NOV 2.7 2017         Check One:       Old Well Being Converted       I Newly Drilled Well       Well to be Drilled         Surface Elevation:       877       feet       Well Total Depth:       560       feet       Plug Back Depth:       535       feet         Datum of top of injection formation:       +375       feet (reference mean sea level)       Injection Formation Description:       Name       depth         Squirrel       502       /       512       perf       at       502       feet         List of Wells/Facilities       Supplying Produced Saltwater or Other Fluids Approved by the Conservation Division:       (attach additional sheets if necessary)       Lease/Facility Name       Lease/Facility Description       Well ID & Spot Location         1, JTC Oil, Inc.       Blunk Lease       (see lease desc)       Producing wells on lease       producing wells on lease         2.                                                                                                                                                                                                                                                                                                                                                                                                                                                                                                                                                                                                                                                                                                                                                                                                                                                                                                                                                                                                                                                                                                                    | 913-755-2959                            |                         |                                         | KCC WICHITA                       |
| Check One:       Old Well Being Converted       Image: Newly Drilled Well       Well to be Drilled         Surface Elevation:       877 feet       Well Total Depth:       560 feet       Plug Back Depth:       535 feet         Datum of top of injection formation:       +375 feet       reet (reference mean sea level)       Image: Name       depth         Squirrel       502 / 512 perf       at       502 to       512 feet         Squirrel       502 / 512 perf       at       to       feet         List of Wells/Facilities Supplying Produced Saltwater or Other Fluids Approved by the Conservation Division:       feet       feet         List of Wells/Facilities Supplying Produced Saltwater or Other Fluids Approved by the Conservation Division:       feet       feet         1       JTC Oil, Inc.       Blunk Lease       (see lease desc)       Producing wells on lease         2                                                                                                                                                                                                                                                                                                                                                                                                                                                                                                                                                                                                                                                                                                                                                                                                                                                                                                                                                                                                                                                                                                                                                                                 |                                         |                         |                                         |                                   |
| Check One:       Old Well Being Converted       Image: Newly Drilled Well       Well to be Drilled         Surface Elevation:       877 feet       Well Total Depth:       560 feet       Plug Back Depth:       535 feet         Datum of top of injection formation:       +375 feet (reference mean sea level)       Injection Formation Description:       Name       top / bottom       perf / open hole       depth         Squirrel       502       /       512       perf       at       502 feet       feet         List of Wells/Facilities Supplying Produced Saltwater or Other Fluids Approved by the Conservation Division:       at       to       feet         1       JTC Oil, Inc.       Blunk Lease       (see lease desc)       Producing wells on lease         2                                                                                                                                                                                                                                                                                                                                                                                                                                                                                                                                                                                                                                                                                                                                                                                                                                                                                                                                                                                                                                                                                                                                                                                                                                                                                                         | Email:                                  |                         |                                         |                                   |
| Surface Elevation:       877_feet       Well Total Depth:       560_feet       Plug Back Depth:       535_feet         Datum of top of injection formation:       +375feet (reference mean sea level)       Injection Formation Description:         Name       top / bottom       perf       at       502feet         Squirrel       502/       512       feet                                                                                                                                                                                                                                                                                                                                                                                                                                                                                                                                                                                                                                                                                                                                                                                                                                                                                                                                                                                                                                                                                                                                                                                                                                                                                                                                                                                                                                                                                                                                                                                                                                                                                                                                | Check One: Old Well Being Conver        | rted 🔽 Newly Drilled We | II Well to be Drilled                   | RECEIVED                          |
| Datum of top of injection formation:       +375       feet (reference mean sea level)         Injection Formation Description:       Name       top / bottom       perf / open hole       depth         Squirrel       502       /       512       perf       at       502       to       512       feet         List of Wells/Facilities Supplying Produced Saltwater or Other Fluids Approved by the Conservation Division:       at       to       feet         List of Wells/Facilities Supplying Produced Saltwater or Other Fluids Approved by the Conservation Division:       (atach additional sheets if necessary)       Lease/Facility Description       Well ID & Spot Location         1       JTC Oil, Inc.       Blunk Lease       (see lease desc)       Producing wells on lease         2                                                                                                                                                                                                                                                                                                                                                                                                                                                                                                                                                                                                                                                                                                                                                                                                                                                                                                                                                                                                                                                                                                                                                                                                                                                                                    |                                         |                         | kasuusand                               |                                   |
| Injection Formation Description:       top / bottom       perf / open hole       depth         Squirrel       502       / 512       perf       at       502       to       512       feet         List of Wells/Facilities Supplying Produced Saltwater or Other Fluids Approved by the Conservation Division:       at       to       feet         List of Wells/Facilities Supplying Produced Saltwater or Other Fluids Approved by the Conservation Division:       at       to       feet         Lasse Operator       Lease/Facility Name       Lease/Facility Description       Well ID & Spot Location         1. JTC Oil, Inc.       Blunk Lease       (see lease desc)       Producing wells on lease         2.                                                                                                                                                                                                                                                                                                                                                                                                                                                                                                                                                                                                                                                                                                                                                                                                                                                                                                                                                                                                                                                                                                                                                                                                                                                                                                                                                                      |                                         |                         |                                         |                                   |
| Name       top / bottom       perf / open hole       depth         Squirrel       502       /       512       perf       at       502       to       512       feet         Lessel/Facilities       Supplying Produced Saltwater or Other Fluids Approved by the Conservation Division:       at       to       feet         Lease Operator       Lease/Facility Name       Lease/Facility Description       Well ID & Spot Location         1       JTC Oil, Inc.       Blunk Lease       (see lease desc)       Producing wells on lease         2                                                                                                                                                                                                                                                                                                                                                                                                                                                                                                                                                                                                                                                                                                                                                                                                                                                                                                                                                                                                                                                                                                                                                                                                                                                                                                                                                                                                                                                                                                                                           |                                         |                         |                                         |                                   |
| Image: state of the state | •                                       | top / bottom            | perf / open hole                        | depth                             |
| List of Wells/Facilities Supplying Produced Saltwater or Other Fluids Approved by the Conservation Division:         Lease Operator       Lease/Facility Name       Lease/Facility Description       Well ID & Spot Location         1. JTC Oil, Inc.       Blunk Lease       (see lease desc)       Producing wells on lease         2.                                                                                                                                                                                                                                                                                                                                                                                                                                                                                                                                                                                                                                                                                                                                                                                                                                                                                                                                                                                                                                                                                                                                                                                                                                                                                                                                                                                                                                                                                                                                                                                                                                                                                                                                                       | Squirrel                                | 502 / 512               | perf at                                 | to feet                           |
| List of Wells/Facilities Supplying Produced Saltwater or Other Fluids Approved by the Conservation Division:         Lease Operator       Lease/Facility Name       Lease/Facility Description       Well ID & Spot Location         1. JTC Oil, Inc.       Blunk Lease       (see lease desc)       Producing wells on lease         2.                                                                                                                                                                                                                                                                                                                                                                                                                                                                                                                                                                                                                                                                                                                                                                                                                                                                                                                                                                                                                                                                                                                                                                                                                                                                                                                                                                                                                                                                                                                                                                                                                                                                                                                                                       |                                         |                         | at                                      | to feet                           |
| Lease Operator       Lease/Facility Name       Lease/Facility Description       Well ID & Spot Location         1. JTC Oil, Inc.       Blunk Lease       (see lease desc)       Producing wells on lease         2.                                                                                                                                                                                                                                                                                                                                                                                                                                                                                                                                                                                                                                                                                                                                                                                                                                                                                                                                                                                                                                                                                                                                                                                                                                                                                                                                                                                                                                                                                                                                                                                                                                                                                                                                                                                                                                                                            | List of Wells/Facilities Supplying Proc |                         |                                         |                                   |
| JTC Oil, Inc.       Blunk Lease       (see lease desc)       Producing wells on lease         2.                                                                                                                                                                                                                                                                                                                                                                                                                                                                                                                                                                                                                                                                                                                                                                                                                                                                                                                                                                                                                                                                                                                                                                                                                                                                                                                                                                                                                                                                                                                                                                                                                                                                                                                                                                                                                                                                                                                                                                                               | (attach additional sheets if necessary) |                         |                                         |                                   |
| 1.                                                                                                                                                                                                                                                                                                                                                                                                                                                                                                                                                                                                                                                                                                                                                                                                                                                                                                                                                                                                                                                                                                                                                                                                                                                                                                                                                                                                                                                                                                                                                                                                                                                                                                                                                                                                                                                                                                                                                                                                                                                                                             | ·                                       |                         | 2 1                                     |                                   |
| 3.       Producing Formation       Strata Depth       Total Dissolved Solids (if available)         1.       Squirrel       502       to       512       feet       MA         2.                                                                                                                                                                                                                                                                                                                                                                                                                                                                                                                                                                                                                                                                                                                                                                                                                                                                                                                                                                                                                                                                                                                                                                                                                                                                                                                                                                                                                                                                                                                                                                                                                                                                                                                                                                                                                                                                                                              | 1. <u>JTC OII, Inc.</u>                 | Blunk Lease             |                                         |                                   |
| Producing Formation       Strata Depth       Total Dissolved Solids (if available)         1.       Squirrel       502       to       512       feet       NA       mg/l         2.       to       to       feet       mg/l       mg/l         3.       to       feet       mg/l       mg/l         Maximum Requested Liquid Injection Rate:       400       bbls / day; or       mg/l                                                                                                                                                                                                                                                                                                                                                                                                                                                                                                                                                                                                                                                                                                                                                                                                                                                                                                                                                                                                                                                                                                                                                                                                                                                                                                                                                                                                                                                                                                                                                                                                                                                                                                         | 2                                       |                         |                                         |                                   |
| 1.       Squirrel       502       to       512       feet       MA       mg/l         2.       to                                                                                                                                                                                                                                                                                                                                                                                                                                                                                                                                                                                                                                                                                                                                                                                                                                                                                                                                                                                                                                                                                                                                                                                                                                                                                                                                                                                                                                                                                                                                                                                                                                                                                                                                                                                                                                                                                                                                                                                              | 3                                       |                         |                                         |                                   |
| 2.                                                                                                                                                                                                                                                                                                                                                                                                                                                                                                                                                                                                                                                                                                                                                                                                                                                                                                                                                                                                                                                                                                                                                                                                                                                                                                                                                                                                                                                                                                                                                                                                                                                                                                                                                                                                                                                                                                                                                                                                                                                                                             |                                         | Strata Depth            | Total Dissolve                          | d Solids <i>(if available)</i>    |
| 3.                                                                                                                                                                                                                                                                                                                                                                                                                                                                                                                                                                                                                                                                                                                                                                                                                                                                                                                                                                                                                                                                                                                                                                                                                                                                                                                                                                                                                                                                                                                                                                                                                                                                                                                                                                                                                                                                                                                                                                                                                                                                                             | 1. Squirrel                             | 502 to 512 fee          | NA                                      | mg/l                              |
| 3.                                                                                                                                                                                                                                                                                                                                                                                                                                                                                                                                                                                                                                                                                                                                                                                                                                                                                                                                                                                                                                                                                                                                                                                                                                                                                                                                                                                                                                                                                                                                                                                                                                                                                                                                                                                                                                                                                                                                                                                                                                                                                             | 2,                                      |                         | t                                       | mg/l                              |
| Maximum Requested Liquid Injection Rate: 400 bbls / day; or Maximum Requested Gas Injection Rate: scf / day. Type of Gas:                                                                                                                                                                                                                                                                                                                                                                                                                                                                                                                                                                                                                                                                                                                                                                                                                                                                                                                                                                                                                                                                                                                                                                                                                                                                                                                                                                                                                                                                                                                                                                                                                                                                                                                                                                                                                                                                                                                                                                      |                                         |                         | L                                       | ma/l                              |
| Maximum Requested Gas Injection Rate: scf / day. Type of Gas:                                                                                                                                                                                                                                                                                                                                                                                                                                                                                                                                                                                                                                                                                                                                                                                                                                                                                                                                                                                                                                                                                                                                                                                                                                                                                                                                                                                                                                                                                                                                                                                                                                                                                                                                                                                                                                                                                                                                                                                                                                  |                                         | 400                     |                                         | (ign                              |
|                                                                                                                                                                                                                                                                                                                                                                                                                                                                                                                                                                                                                                                                                                                                                                                                                                                                                                                                                                                                                                                                                                                                                                                                                                                                                                                                                                                                                                                                                                                                                                                                                                                                                                                                                                                                                                                                                                                                                                                                                                                                                                |                                         | 5                       | Gas:                                    |                                   |
| Maximum Requested Injection Pressure: psig                                                                                                                                                                                                                                                                                                                                                                                                                                                                                                                                                                                                                                                                                                                                                                                                                                                                                                                                                                                                                                                                                                                                                                                                                                                                                                                                                                                                                                                                                                                                                                                                                                                                                                                                                                                                                                                                                                                                                                                                                                                     |                                         | 500                     |                                         |                                   |