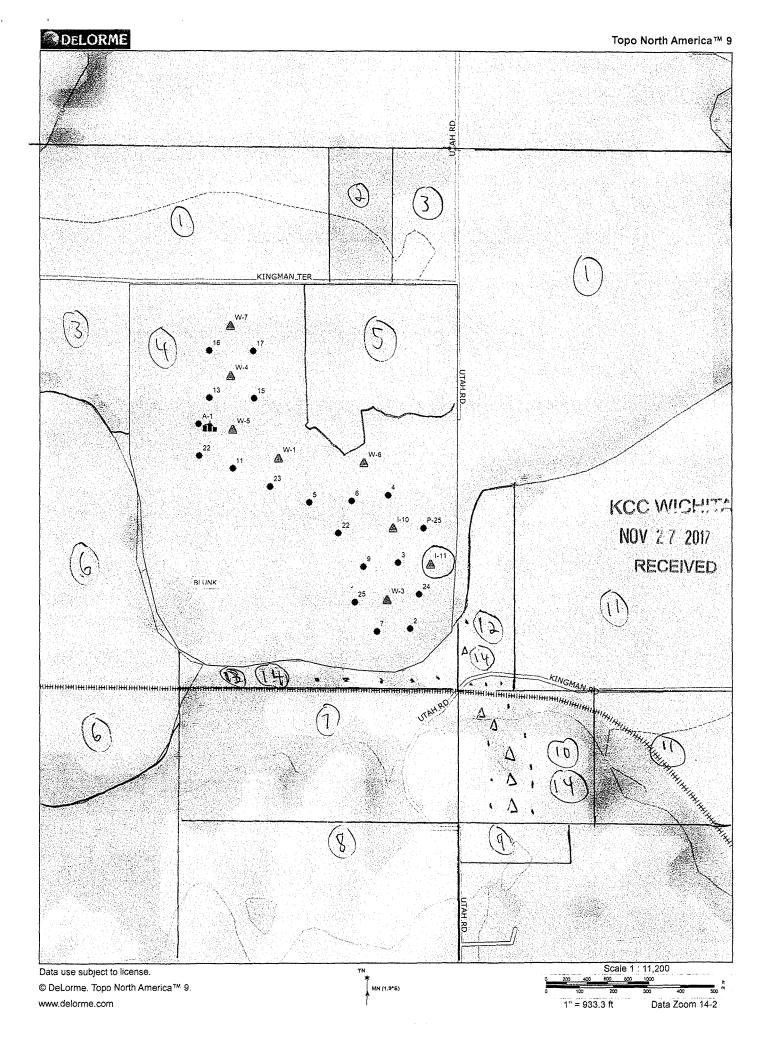

## **APPLICATION FOR INJECTION WELL**

| Enhanced Recovery:                                                                                                                                                                                                                                                                                                                                                                                                                                                                                                                                                                                                                                                                                                                                                                                                                                                                                                                                                                                                                                                                                                                                                                                                                                                                                                                                                                                                                                                                                                                                                                                                                                                                                                                                                                                                                                                                                                                                                                                                                                                                             | Disposal                                |                         | Permit Number: E-22297                  |                                   |
|------------------------------------------------------------------------------------------------------------------------------------------------------------------------------------------------------------------------------------------------------------------------------------------------------------------------------------------------------------------------------------------------------------------------------------------------------------------------------------------------------------------------------------------------------------------------------------------------------------------------------------------------------------------------------------------------------------------------------------------------------------------------------------------------------------------------------------------------------------------------------------------------------------------------------------------------------------------------------------------------------------------------------------------------------------------------------------------------------------------------------------------------------------------------------------------------------------------------------------------------------------------------------------------------------------------------------------------------------------------------------------------------------------------------------------------------------------------------------------------------------------------------------------------------------------------------------------------------------------------------------------------------------------------------------------------------------------------------------------------------------------------------------------------------------------------------------------------------------------------------------------------------------------------------------------------------------------------------------------------------------------------------------------------------------------------------------------------------|-----------------------------------------|-------------------------|-----------------------------------------|-----------------------------------|
| □       Wet I Location         □       Tertiary         □       Tertiary <td>Enhanced Recovery: Repressuring</td> <td>1</td> <td>API Number:15-059-27130-</td> <td>00-00</td>                                                                                                                                                                                                                                                                                                                                                                                                                                                                                                                                                                                                                                                                                                                                                                                                                                                                                                                                                                                                                                                                                                           | Enhanced Recovery: Repressuring         | 1                       | API Number:15-059-27130-                | 00-00                             |
| SW SE - NE - SE Soc. 18 Twp. 17 s. p. 21 √ [E ] w         Date:       11/10/2017         Operator License Number:       32834         Operator:       JTC Oil, Inc.         Operator:       JTC Oil, Inc.         Osawatomic, KS 66064                                                                                                                                                                                                                                                                                                                                                                                                                                                                                                                                                                                                                                                                                                                                                                                                                                                                                                                                                                                                                                                                                                                                                                                                                                                                                                                                                                                                                                                                                                                                                                                                                                                                                                                                                                                                                                                         |                                         | ,                       | Well Location                           |                                   |
| Date:       11/10/2017         Operator Loarse Number:       32834         Operator Loarse Number:       32834         Operator:       JTC Oil, Inc.         Address:       35790 Plum Creek Road         Osawatomie, KS 66064       is::::::::::::::::::::::::::::::::::::                                                                                                                                                                                                                                                                                                                                                                                                                                                                                                                                                                                                                                                                                                                                                                                                                                                                                                                                                                                                                                                                                                                                                                                                                                                                                                                                                                                                                                                                                                                                                                                                                                                                                                                                                                                                                    |                                         |                         | <u>SW - SE - NE - SE</u> Sec. <u>18</u> | Twp. 17S. R. 21ZEW                |
| Operator Ucense Number:       32834                                                                                                                                                                                                                                                                                                                                                                                                                                                                                                                                                                                                                                                                                                                                                                                                                                                                                                                                                                                                                                                                                                                                                                                                                                                                                                                                                                                                                                                                                                                                                                                                                                                                                                                                                                                                                                                                                                                                                                                                                                                            | · · · · ·                               |                         |                                         | feet from N / 🖌 S Line of Section |
| Operator:       JTC Oil, Inc.       Image: Strate Organization of the strate Org                  |                                         |                         |                                         |                                   |
| Address:       35790 Plum Creek Road         Osawatomie, KS 66064                                                                                                                                                                                                                                                                                                                                                                                                                                                                                                                                                                                                                                                                                                                                                                                                                                                                                                                                                                                                                                                                                                                                                                                                                                                                                                                                                                                                                                                                                                                                                                                                                                                                                                                                                                                                                                                                                                                                                                                                                              | Operator License Number:                |                         | GPS Location: Lat:                      | , Long:                           |
| Osawatomie, KS 66064       North and East of river         Lase Name:       Blunk       Well Number:         Contact Person:       Tom Cain         Phone:       913-755-2959       Depts to Bottom of Formation:         Email:       Depts to Bottom of Formation:       NOV. 2, 7. 2017         Check One:       Oki Well Reing Converted       I Newly Drilled Well       Depts to Bottom of Formation:         Surface Elevation:       877       feet       Well Total Depts         Surface Elevation:       877       feet       Well Total Depts         Name       top / bottom       perf / open hole       depth         Squirrel       502       / 512       perf       at       502       o 512       feet         Lasse Operator       Lease/Facility Name       Lease/Facility Description       Well D & Spot Location         1       JTC Oil, Inc:       Blunk Lease       (see lease desc)       Producing wells on lease         2                                                                                                                                                                                                                                                                                                                                                                                                                                                                                                                                                                                                                                                                                                                                                                                                                                                                                                                                                                                                                                                                                                                                        |                                         |                         |                                         |                                   |
| Contractions, No court       Lease Name:       Blunk       Well Number:       1-10         Contact Person:       Tom Cain       Paola-Rantoul       County:       Franklin       Deepst Usable Water         Phone:       913-755-2959       Formation:       NOV 2.7       2017         Email:       Deptst Usable Water       Formation:       NOV 2.7       2017         Check One:       Old Well Being Converted       Image: Newly Drilled Well       Well to be Drilled       RECEIVED         Surface Elevation:       877       feet       Well Total Depth:       560       feet       Plug Back Depth:       535       feet         Datum of top of injection formation:       +375       feet (reference mean sea level)       Injection Formation Description:       Name       top / bottom       perf       opn hole       depth         Squirrel       502       /       512       perf       at       502       to       feet         Ist of Wells/Facilities Supplying Produced Saltwater or Other Fluids Approved by the Conservation Division:       feat       feat         1                                                                                                                                                                                                                                                                                                                                                                                                                                                                                                                                                                                                                                                                                                                                                                                                                                                                                                                                                                                             |                                         |                         |                                         | 4 of Section 18-17S-21E,          |
| Contact Person:       Tom Cain         Phone:       913-755-2959         Email:       Deepest Usable Water         Formation:       NOV 2.7 - 2017         Check One:       Old Well Being Converted       Image: Nov 2.7 - 2017         Check One:       Old Well Being Converted       Image: Nov 2.7 - 2017         Check One:       Old Well Being Converted       Image: Nov 2.7 - 2017         Check One:       Old Well Being Converted       Image: Nov 2.7 - 2017         Check One:       Old Well Being Converted       Image: Nov 2.7 - 2017         Check One:       Old Well Being Converted       Image: Nov 2.7 - 2017         Check One:       Old Well Being Converted       Image: Nov 2.7 - 2017         Check One:       Old Well Being Converted       Image: Nov 2.7 - 2017         Surface Elevation:       877       feet Well Total Depth: 580         Name       Ease/Facility Description       NOV 2.7 - 2017         Name       top / bottom       perf / open hole       depth         Squirrel       502       / 512       perf       at 502       o 512         List of Wells/Facilities Supplying Produced Saltwater or Other Fluids Approved by the Conservation Division:       feet       feet         1       JTC Oil, Inc.       Blunk Lease <t< td=""><td>Osawatomie, KS 66064</td><td></td><td></td><td>L_10</td></t<>                                                                                                                                                                                                                                                                                                                                                                                                                                                                                                                                                                                                                                                                                                                                | Osawatomie, KS 66064                    |                         |                                         | L_10                              |
| Contact Person:       Tom Cain         Phone:       913-755-2959         Email:       Depst USable Water         Formation:       NOV 2.7 2017         Check One:       Old Well Being Converted       ✓ Newly Drilled Well       Dept to Bottom of Formation:         Surface Elevation:       877 feet       Well Total Depth:       500 feet       Plug Back Depth:       535 feet         Datum of top of injection formation:       +375 feet (reference mean sea level)       Injection Formation Description:       Name       top / bottom       perf / at       502 feet       512 feet         Squirrel       502 / 512       perf at to feet       top / bottom       perf / at to feet       to feet         List of Wells/Facilities Supplying Produced Saltwater or Other Fluids Approved by the Conservation Division:       at to feet       feet         List of Wells/Facilities Supplying Produced Saltwater or Other Fluids Approved by the Conservation Division:       etese/Facility Description       Well ID & Spot Location         1       JC Oil, Inc.       Blunk Lease       (see lease desc)       Producing wells on lease         2                                                                                                                                                                                                                                                                                                                                                                                                                                                                                                                                                                                                                                                                                                                                                                                                                                                                                                                           |                                         | <u></u>                 | Lease Name: Diulik<br>Paola-Paptoul     | Well Number:                      |
| Contact Person:       10m Cain         Phone:       913-755-2959         Email:       Commation:         Email:       Deepest Usable Water         Email:       Depth to Bottom of Formation:         Check One:       Old Well Being Converted       I Newly Drilled Well         Surface Elevation:       877       feet         Surface Elevation:       877       feet         Datum of top of injection formation:       +375       feet (reference mean sea level)         Injection Formation Description:       Name       top / bottom       perf         Name       top / bottom       perf       at       502       to         Ist of Well's/Facilities Supplying Produced Saltwater or Other Fluids Approved by the Conservation Division:       (atch additional sheets if necessary)       Lease/Facility Name       Lease/Facility Description       Well to & Spot Location         1       JTC Oil, Inc.       Blunk Lease       (see lease desc)       Producing wells on lease         2                                                                                                                                                                                                                                                                                                                                                                                                                                                                                                                                                                                                                                                                                                                                                                                                                                                                                                                                                                                                                                                                                    |                                         |                         |                                         |                                   |
| Phone:       913-755-2959       KCC WICHITA         Email:       Depth to Bottom of Formation:       NOV 2.7_2017         Check One:       Old Well Being Converted       Newly Drilled Well       Depth to Bottom of Formation:       RECEIVED         Check One:       Old Well Being Converted       Newly Drilled Well       Depth to Bottom of Formation:       RECEIVED         Surface Elevation:       877       feet       Well Total Depth:       535       feet         Datum of top of injection formation:       +375       feet (reference mean sea level)       Injection Formation:       502       /       512       feet         Squirrel       502       /       512       perf       at       to       feet         List of Wells/Facilities Supplying Produced Saltwater or Other Fluids Approved by the Conservation Division:       feet       feet         List of Wells/Facilities Supplying Produced Saltwater or Other Fluids Approved by the Conservation Division:       feet         List of Wells/Facilities Supplying Produced Saltwater or Other Fluids Approved by the Conservation Division:       feet         Lasse/Facility Name       Lease/Facility Description       Well ID & Spot Location         1, JTC Oil, Inc.       Blunk Lease       (see lease desc)       Producing wells on lease         2,                                                                                                                                                                                                                                                                                                                                                                                                                                                                                                                                                                                                                                                                                                                                              | Contact Person: Tom Cain                |                         |                                         |                                   |
| Email:       Depth to Bottom of Formation:       NOV 2.7 2017         Check One:       Old Well Being Converted       I Newly Drilled Well       Well to be Drilled         Surface Elevation:       877       feet       Well Total Depth:       560       feet       Plug Back Depth:       535       feet         Datum of top of injection formation:       +375       feet (reference mean sea level)       Injection Formation Description:       Name       depth         Squirrel       502       /       512       perf       at       502       feet         List of Wells/Facilities       Supplying Produced Saltwater or Other Fluids Approved by the Conservation Division:       (attach additional sheets if necessary)       Lease/Facility Name       Lease/Facility Description       Well ID & Spot Location         1, JTC Oil, Inc.       Blunk Lease       (see lease desc)       Producing wells on lease       producing wells on lease         2.                                                                                                                                                                                                                                                                                                                                                                                                                                                                                                                                                                                                                                                                                                                                                                                                                                                                                                                                                                                                                                                                                                                    | 913-755-2959                            |                         |                                         | KCC WICHITA                       |
| Check One:       Old Well Being Converted       Image: Newly Drilled Well       Well to be Drilled         Surface Elevation:       877 feet       Well Total Depth:       560 feet       Plug Back Depth:       535 feet         Datum of top of injection formation:       +375 feet       reet (reference mean sea level)       Image: Name       depth         Squirrel       502 / 512 perf       at       502 to       512 feet         Squirrel       502 / 512 perf       at       to       feet         List of Wells/Facilities Supplying Produced Saltwater or Other Fluids Approved by the Conservation Division:       feet       feet         List of Wells/Facilities Supplying Produced Saltwater or Other Fluids Approved by the Conservation Division:       feet       feet         1       JTC Oil, Inc.       Blunk Lease       (see lease desc)       Producing wells on lease         2                                                                                                                                                                                                                                                                                                                                                                                                                                                                                                                                                                                                                                                                                                                                                                                                                                                                                                                                                                                                                                                                                                                                                                                 |                                         |                         |                                         |                                   |
| Check One:       Old Well Being Converted       Image: Newly Drilled Well       Well to be Drilled         Surface Elevation:       877 feet       Well Total Depth:       560 feet       Plug Back Depth:       535 feet         Datum of top of injection formation:       +375 feet (reference mean sea level)       Injection Formation Description:       Name       top / bottom       perf / open hole       depth         Squirrel       502       /       512       perf       at       502 feet       feet         List of Wells/Facilities Supplying Produced Saltwater or Other Fluids Approved by the Conservation Division:       at       to       feet         1       JTC Oil, Inc.       Blunk Lease       (see lease desc)       Producing wells on lease         2                                                                                                                                                                                                                                                                                                                                                                                                                                                                                                                                                                                                                                                                                                                                                                                                                                                                                                                                                                                                                                                                                                                                                                                                                                                                                                         | Email:                                  |                         |                                         |                                   |
| Surface Elevation:       877_feet       Well Total Depth:       560_feet       Plug Back Depth:       535_feet         Datum of top of injection formation:       +375feet (reference mean sea level)       Injection Formation Description:         Name       top / bottom       perf       at       502feet         Squirrel       502/       512       feet                                                                                                                                                                                                                                                                                                                                                                                                                                                                                                                                                                                                                                                                                                                                                                                                                                                                                                                                                                                                                                                                                                                                                                                                                                                                                                                                                                                                                                                                                                                                                                                                                                                                                                                                | Check One: Old Well Being Conver        | rted 🔽 Newly Drilled We | II Well to be Drilled                   | RECEIVED                          |
| Datum of top of injection formation:       +375       feet (reference mean sea level)         Injection Formation Description:       Name       top / bottom       perf / open hole       depth         Squirrel       502       /       512       perf       at       502       to       512       feet         List of Wells/Facilities Supplying Produced Saltwater or Other Fluids Approved by the Conservation Division:       at       to       feet         List of Wells/Facilities Supplying Produced Saltwater or Other Fluids Approved by the Conservation Division:       (atach additional sheets if necessary)       Lease/Facility Description       Well ID & Spot Location         1       JTC Oil, Inc.       Blunk Lease       (see lease desc)       Producing wells on lease         2                                                                                                                                                                                                                                                                                                                                                                                                                                                                                                                                                                                                                                                                                                                                                                                                                                                                                                                                                                                                                                                                                                                                                                                                                                                                                    |                                         |                         | kasuusand                               |                                   |
| Injection Formation Description:       top / bottom       perf / open hole       depth         Squirrel       502       / 512       perf       at       502       to       512       feet         List of Wells/Facilities Supplying Produced Saltwater or Other Fluids Approved by the Conservation Division:       at       to       feet         List of Wells/Facilities Supplying Produced Saltwater or Other Fluids Approved by the Conservation Division:       at       to       feet         Lasse Operator       Lease/Facility Name       Lease/Facility Description       Well ID & Spot Location         1. JTC Oil, Inc.       Blunk Lease       (see lease desc)       Producing wells on lease         2.                                                                                                                                                                                                                                                                                                                                                                                                                                                                                                                                                                                                                                                                                                                                                                                                                                                                                                                                                                                                                                                                                                                                                                                                                                                                                                                                                                      |                                         |                         |                                         |                                   |
| Name       top / bottom       perf / open hole       depth         Squirrel       502       /       512       perf       at       502       to       512       feet         Lessel/Facilities       Supplying Produced Saltwater or Other Fluids Approved by the Conservation Division:       at       to       feet         Lease Operator       Lease/Facility Name       Lease/Facility Description       Well ID & Spot Location         1       JTC Oil, Inc.       Blunk Lease       (see lease desc)       Producing wells on lease         2                                                                                                                                                                                                                                                                                                                                                                                                                                                                                                                                                                                                                                                                                                                                                                                                                                                                                                                                                                                                                                                                                                                                                                                                                                                                                                                                                                                                                                                                                                                                           |                                         |                         |                                         |                                   |
| Image: state of the state | •                                       | top / bottom            | perf / open hole                        | depth                             |
| List of Wells/Facilities Supplying Produced Saltwater or Other Fluids Approved by the Conservation Division:         Lease Operator       Lease/Facility Name       Lease/Facility Description       Well ID & Spot Location         1. JTC Oil, Inc.       Blunk Lease       (see lease desc)       Producing wells on lease         2.                                                                                                                                                                                                                                                                                                                                                                                                                                                                                                                                                                                                                                                                                                                                                                                                                                                                                                                                                                                                                                                                                                                                                                                                                                                                                                                                                                                                                                                                                                                                                                                                                                                                                                                                                       | Squirrel                                | 502 / 512               | perf at                                 | to feet                           |
| List of Wells/Facilities Supplying Produced Saltwater or Other Fluids Approved by the Conservation Division:         Lease Operator       Lease/Facility Name       Lease/Facility Description       Well ID & Spot Location         1. JTC Oil, Inc.       Blunk Lease       (see lease desc)       Producing wells on lease         2.                                                                                                                                                                                                                                                                                                                                                                                                                                                                                                                                                                                                                                                                                                                                                                                                                                                                                                                                                                                                                                                                                                                                                                                                                                                                                                                                                                                                                                                                                                                                                                                                                                                                                                                                                       |                                         |                         | at                                      | to feet                           |
| Lease Operator       Lease/Facility Name       Lease/Facility Description       Well ID & Spot Location         1. JTC Oil, Inc.       Blunk Lease       (see lease desc)       Producing wells on lease         2.                                                                                                                                                                                                                                                                                                                                                                                                                                                                                                                                                                                                                                                                                                                                                                                                                                                                                                                                                                                                                                                                                                                                                                                                                                                                                                                                                                                                                                                                                                                                                                                                                                                                                                                                                                                                                                                                            | List of Wells/Facilities Supplying Proc |                         |                                         |                                   |
| JTC Oil, Inc.       Blunk Lease       (see lease desc)       Producing wells on lease         2.                                                                                                                                                                                                                                                                                                                                                                                                                                                                                                                                                                                                                                                                                                                                                                                                                                                                                                                                                                                                                                                                                                                                                                                                                                                                                                                                                                                                                                                                                                                                                                                                                                                                                                                                                                                                                                                                                                                                                                                               | (attach additional sheets if necessary) |                         |                                         |                                   |
| 1.                                                                                                                                                                                                                                                                                                                                                                                                                                                                                                                                                                                                                                                                                                                                                                                                                                                                                                                                                                                                                                                                                                                                                                                                                                                                                                                                                                                                                                                                                                                                                                                                                                                                                                                                                                                                                                                                                                                                                                                                                                                                                             | ·                                       |                         | 2 1                                     |                                   |
| 3.       Producing Formation       Strata Depth       Total Dissolved Solids (if available)         1.       Squirrel       502       to       512       feet       MA         2.                                                                                                                                                                                                                                                                                                                                                                                                                                                                                                                                                                                                                                                                                                                                                                                                                                                                                                                                                                                                                                                                                                                                                                                                                                                                                                                                                                                                                                                                                                                                                                                                                                                                                                                                                                                                                                                                                                              | 1. <u>JTC OII, Inc.</u>                 | Blunk Lease             |                                         |                                   |
| Producing Formation       Strata Depth       Total Dissolved Solids (if available)         1.       Squirrel       502       to       512       feet       NA       mg/l         2.       to       to       feet       mg/l       mg/l         3.       to       feet       mg/l       mg/l         Maximum Requested Liquid Injection Rate:       400       bbls / day; or       mg/l                                                                                                                                                                                                                                                                                                                                                                                                                                                                                                                                                                                                                                                                                                                                                                                                                                                                                                                                                                                                                                                                                                                                                                                                                                                                                                                                                                                                                                                                                                                                                                                                                                                                                                         | 2                                       |                         |                                         |                                   |
| 1.       Squirrel       502       to       512       feet       MA       mg/l         2.       to                                                                                                                                                                                                                                                                                                                                                                                                                                                                                                                                                                                                                                                                                                                                                                                                                                                                                                                                                                                                                                                                                                                                                                                                                                                                                                                                                                                                                                                                                                                                                                                                                                                                                                                                                                                                                                                                                                                                                                                              | 3                                       |                         |                                         |                                   |
| 2.                                                                                                                                                                                                                                                                                                                                                                                                                                                                                                                                                                                                                                                                                                                                                                                                                                                                                                                                                                                                                                                                                                                                                                                                                                                                                                                                                                                                                                                                                                                                                                                                                                                                                                                                                                                                                                                                                                                                                                                                                                                                                             |                                         | Strata Depth            | Total Dissolve                          | d Solids <i>(if available)</i>    |
| 3.                                                                                                                                                                                                                                                                                                                                                                                                                                                                                                                                                                                                                                                                                                                                                                                                                                                                                                                                                                                                                                                                                                                                                                                                                                                                                                                                                                                                                                                                                                                                                                                                                                                                                                                                                                                                                                                                                                                                                                                                                                                                                             | 1. Squirrel                             | 502 to 512 fee          | NA                                      | mg/l                              |
| 3.                                                                                                                                                                                                                                                                                                                                                                                                                                                                                                                                                                                                                                                                                                                                                                                                                                                                                                                                                                                                                                                                                                                                                                                                                                                                                                                                                                                                                                                                                                                                                                                                                                                                                                                                                                                                                                                                                                                                                                                                                                                                                             | 2,                                      |                         | t                                       | mg/l                              |
| Maximum Requested Liquid Injection Rate: 400 bbls / day; or Maximum Requested Gas Injection Rate: scf / day. Type of Gas:                                                                                                                                                                                                                                                                                                                                                                                                                                                                                                                                                                                                                                                                                                                                                                                                                                                                                                                                                                                                                                                                                                                                                                                                                                                                                                                                                                                                                                                                                                                                                                                                                                                                                                                                                                                                                                                                                                                                                                      |                                         |                         | L                                       | ma/l                              |
| Maximum Requested Gas Injection Rate: scf / day. Type of Gas:                                                                                                                                                                                                                                                                                                                                                                                                                                                                                                                                                                                                                                                                                                                                                                                                                                                                                                                                                                                                                                                                                                                                                                                                                                                                                                                                                                                                                                                                                                                                                                                                                                                                                                                                                                                                                                                                                                                                                                                                                                  |                                         | 400                     |                                         | (ign                              |
|                                                                                                                                                                                                                                                                                                                                                                                                                                                                                                                                                                                                                                                                                                                                                                                                                                                                                                                                                                                                                                                                                                                                                                                                                                                                                                                                                                                                                                                                                                                                                                                                                                                                                                                                                                                                                                                                                                                                                                                                                                                                                                |                                         | 5                       | Gas:                                    |                                   |
| Maximum Requested Injection Pressure: psig                                                                                                                                                                                                                                                                                                                                                                                                                                                                                                                                                                                                                                                                                                                                                                                                                                                                                                                                                                                                                                                                                                                                                                                                                                                                                                                                                                                                                                                                                                                                                                                                                                                                                                                                                                                                                                                                                                                                                                                                                                                     |                                         | 500                     |                                         |                                   |