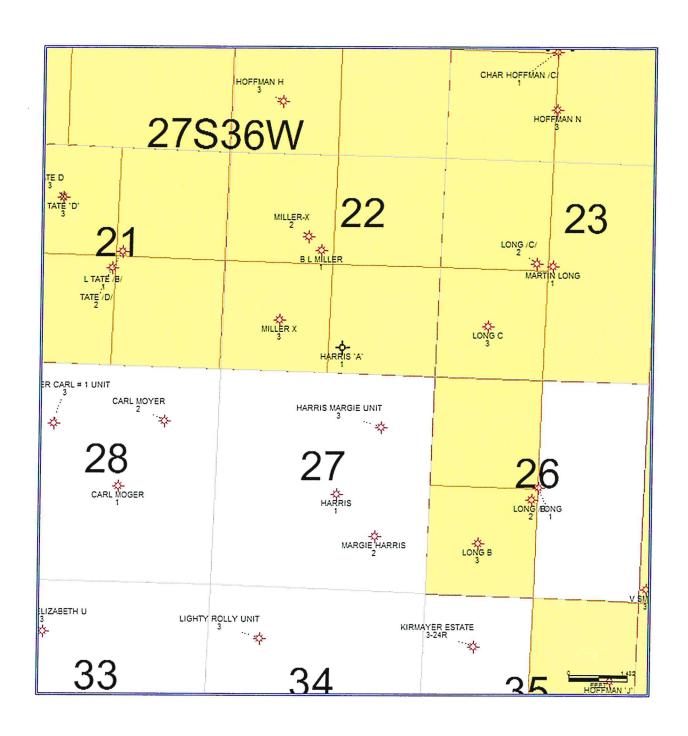

- 11. Merit has included a two (2) inch equals one (1) mile plat map, attached as Exhibit A, showing the locations of all producing, injection, temporarily abandoned, abandoned and plugged wells located on the same lease premises as the subject well.
- 12. Based on the foregoing, Merit requests the Commission grant an exception to the 10-year limitation, specifically to allow the Harris A-1 well to remain eligible for temporary abandonment status for three (3) years following the expiration of 10-year limitation. Merit understands that the exception would be valid for three (3) years, but Merit would still need to apply annually to the Conservation Division District Office for approval of an Application for temporary abandonment status.
- 13. Listed in attached Exhibit B are the names and addresses of the following persons:
  - A. Each operator of each oil and gas lease covering lands within one-half (1/2) mile radius of the subject well; and
  - B. Each person who owns any mineral interest of record in and under any lands located within one-half (1/2) mile radius of the subject well if unleased.
  - 14. Notice of this Application will be published pursuant to K.A.R. 82-3-135a.
- 15. WHEREFORE, Merit prays that this matter be granted administratively without a hearing, or in the alternative be set for hearing, and upon hearing that the Commission grant Merit's request for an exception to the K.A.R. 82-3-111 10-year limitation, to allow the subject well to remain temporarily abandoned for three (3) years, subject to annual approval by the Conservation Division District Office of an application for temporary abandonment status.