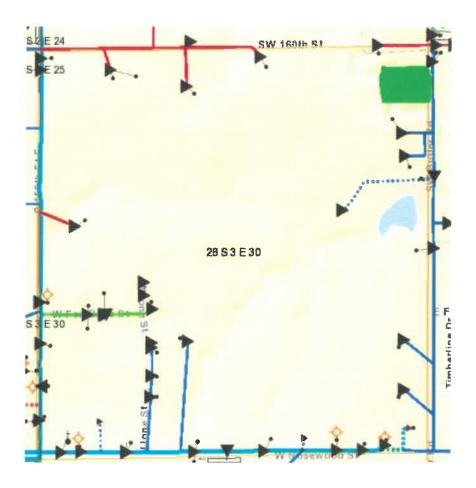

|
| , of lawful age, being duly swom deposes and says that he is the Manager of Operators of the above-named, that he has read the above and foregoing application and knows the contents thereof, and that the matters and information therein stated are true. |
| SUBSCRIBED AND SWORN TO before me this 12 day of Jeptem 2, 2024                                                                                                                                                                                              |
| My commission expires: 3.20.2028  My commission expires: 3.20.2028                                                                                                                                                                                           |

## MAP EXHIBIT A



Green Box in NE/4 of the NE/4 is property in question.