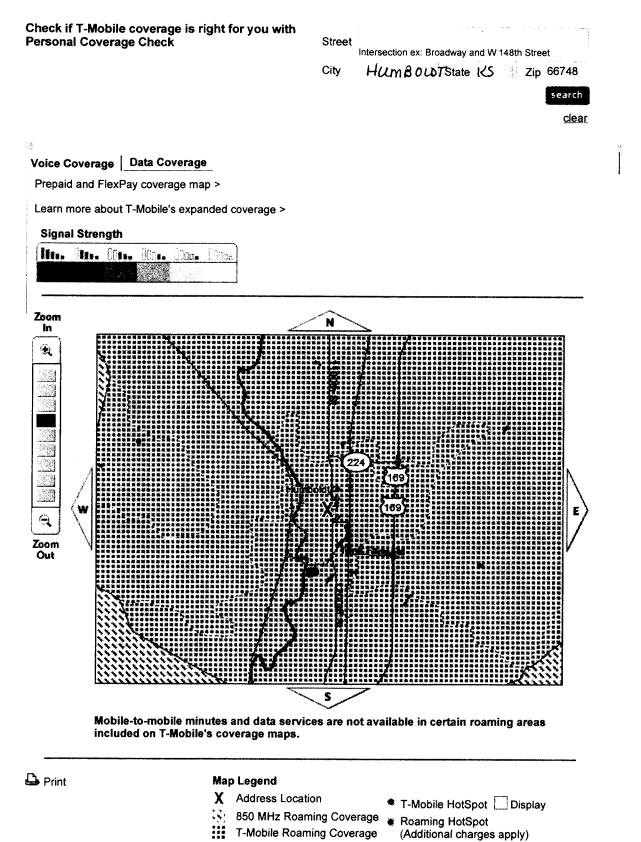

#### **T-Mobile** Coverage

MAP INFORMATION: Maps predict and approximate our anticipated wireless coverage area outdoors, which varies from location to location. Maps may include locations with limited or no coverage, and do not guarantee service availability. Even within coverage areas, factors — including network changes, traffic volume, service outages, technical limitations, signal strength, your equipment, terrain, structures, foliage, weather and other conditions — may interfere with service quality and availability, including the ability to make, receive and maintain