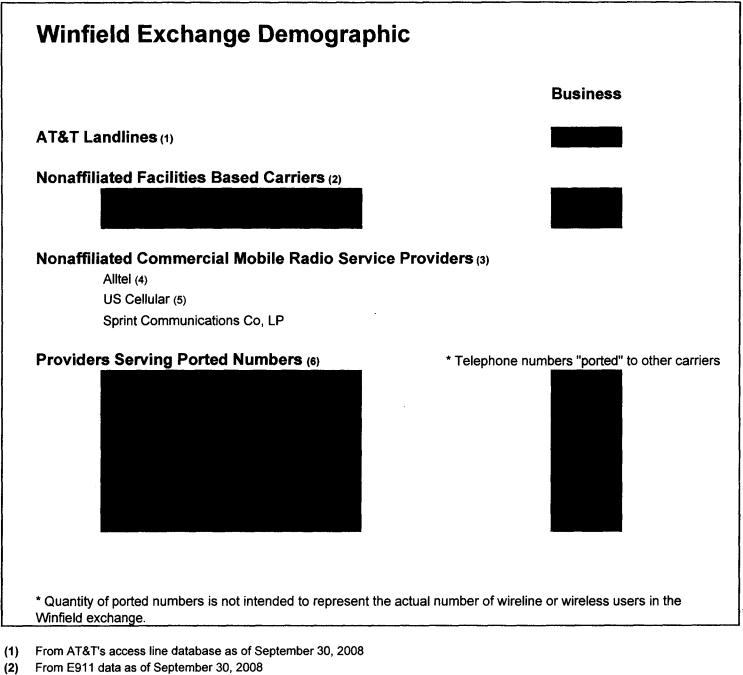

5. SWBT's Seneca, Great Bend, Iola, Lyons, Pittsburg and Winfield, Kansas exchanges each, respectively, have two or more nonaffiliated telecommunications carriers or other entities that are nonaffiliated with SWBT, providing local telecommunication services to business customers in the exchanges. In each exchange, at least one of the nonaffiliated carriers serving business customers is a facilities-based carrier or entity that is not a CMRS provider.<sup>4</sup>

## REDACTED ATTACHMENTS 1 - 7

- (1) From AT&T's access line database as of September 30, 2008
- (2) From E911 data as of September 30, 2008
- (3) See SWBT Attachment 8 Documented Service Offerings by Nonaffiliated Commercial Mobile Radio Service Providers
- (4) See Docket No.04-ALKT-283-ETC, KCC Order granting ETC designation dated September 24, 2004 in the matter of the Application of ALLTEL Kansas Limited Partnership For Designation as an Eligible Telecommunications Carrier Pursuant to Section 214(e)(2) of the Communications Act of 1934.
- (5) See Docket 06-USCZ-519-ETC, KCC Order granting in part ETC designation dated February 10, 2006 in the matter of the Application of USCOC of Nebraska/Kansas LLC (US Cellular) for Transfer of the Designation of Western Wireless Corporation as an Eligible Telecommunications Carrier.
- (6) See Docket 07-WLCT-1439-ETC, Filed June 28, 2007, Application of Westlink Communications, L.L.C. for Designation as an Eligible Telecommunications Carrier in the State of Kansas, Exhibit C, and Staff Recommendation for Approval of request dated October 29, 2007.
- (7) On November 10, 2008, AT&T conducted a query of its LNP database for the 620 NPA. The query captured actively ported telephone numbers that occurred between two carriers (i.e. AT&T Kansas to a CLEC or wireless carrier). NeuStar operates Number Portability Administrative Centers (NPAC) to support Local Number Portability (LNP). NPAC maintain a record of all ported numbers in a database which is continually updated as numbers are ported. AT&T maintains a copy of the NPAC LNP database as the information contained in the database is needed for AT&T to properly record, bill and route (translate) calls. The LNP database only contains ported numbers that are active.