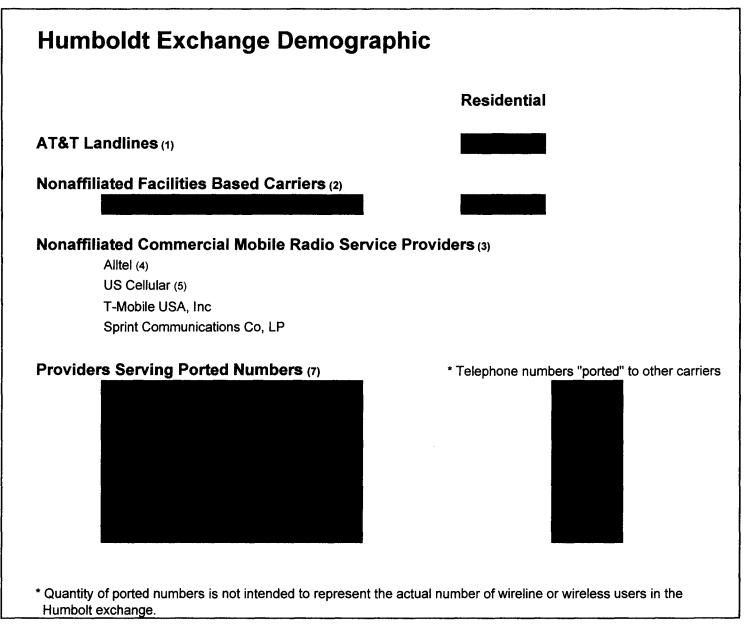

4. SWBT's Humboldt, Kansas exchange has two or more nonaffiliated telecommunications carriers or other entities that are nonaffiliated with SWBT, providing local telecommunications service to residential customers in the exchange. Further, at least one of the nonaffiliated carriers serving residence customers is a facilities-based carrier or entity that is not a CMRS provider.<sup>3</sup>

<sup>&</sup>lt;sup>3</sup> SWBT Proprietary and Confidential Attachment 1 – Humboldt Exchange Demographic. See also SWBT Attachment 8 – Documented Service Offerings by Nonaffiliated Telecommunications Carriers or Entities.

## REDACTED ATTACHMENTS 1 - 7

- (1) From AT&T's access line database as of September 30, 2008
- (2) From E911 data as of September 30, 2008
- (3) See SWBT Attachment 8 Documented Service Offerings by Nonaffiliated Commercial Mobile Radio Service Providers
- (4) See Docket No.04-ALKT-283-ETC, KCC Order granting ETC designation dated September 24, 2004 in the matter of the Application of ALLTEL Kansas Limited Partnership For Designation as an Eligible Telecommunications Carrier Pursuant to Section 214(e)(2) of the Communications Act of 1934.
- (5) See Docket 06-USCZ-519-ETC, KCC Order granting in part ETC designation dated February 10, 2006 in the matter of the Application of USCOC of Nebraska/Kansas LLC (US Cellular) for Transfer of the Designation of Western Wireless Corporation as an Eligible Telecommunications Carrier.
- (6) See Docket 07-WLCT-1439-ETC, Filed June 28, 2007, Application of Westlink Communications, L.L.C. for Designation as an Eligible Telecommunications Carrier in the State of Kansas, Exhibit C, and Staff Recommendation for Approval of request dated October 29, 2007.
- (7) On November 10, 2008, AT&T conducted a query of its LNP database for the 620 NPA. The query captured actively ported telephone numbers that occurred between two carriers (i.e. AT&T Kansas to a CLEC or wireless carrier). NeuStar operates Number Portability Administrative Centers (NPAC) to support Local Number Portability (LNP). NPAC maintain a record of all ported numbers in a database which is continually updated as numbers are ported. AT&T maintains a copy of the NPAC LNP database as the information contained in the database is needed for AT&T to properly record, bill and route (translate) calls. The LNP database only contains ported numbers that are active.